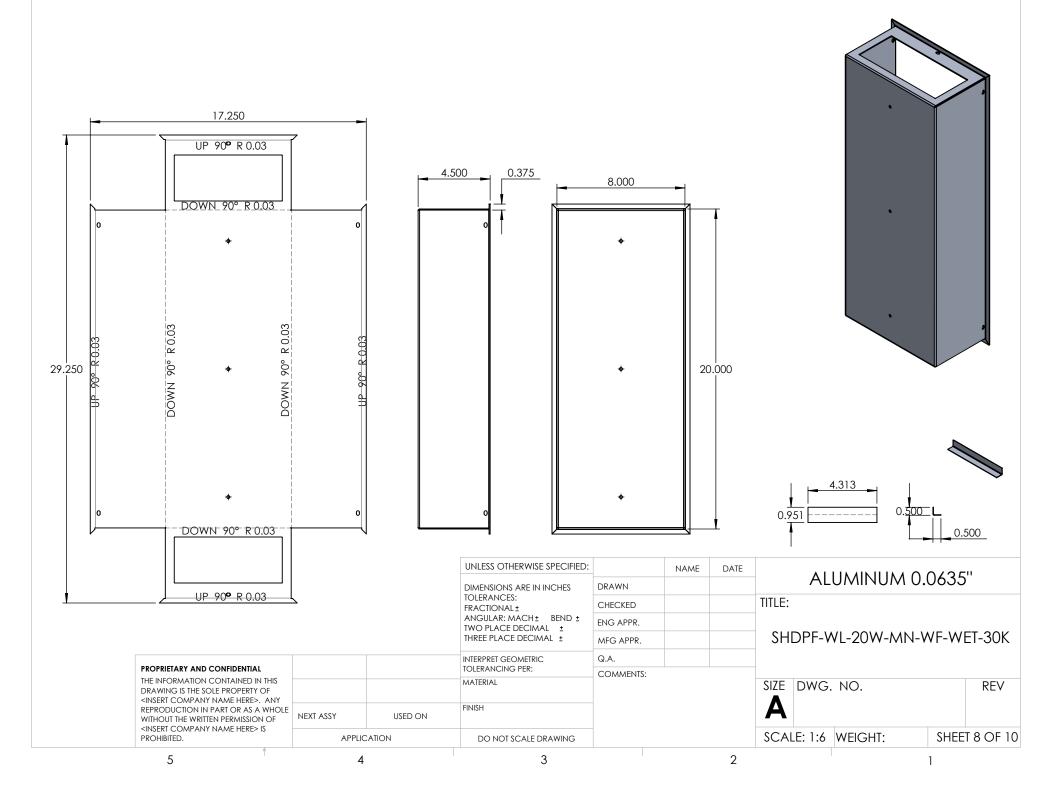

| ITEM NO. PART NUMBER   1 SHDPF-WL-20W-MN-WF-WET-30K-FRONT ACCENT PLAT   2 SHDPF-WL-20W-MN-WF-WET-30K-PERFORATED HOLE FRA   4 SHDPF-WL-20W-MN-WF-WET-30K-PERFORATED HOLE FRA   5 SHDPF-WL-20W-MN-WF-WET-30K-FRAME PLATE   6 SHDPF-WL-20W-MN-WF-WET-30K-RAME PLATE   7 SHDPF-WL-20W-MN-WF-WET-30K-IREPLATE   8 SHDPF-WL-20W-MN-WF-WET-30K-IRSIDE FLANGE   9 SHDPF-WL-20W-MN-WF-WET-30K-INSIDE FLANGE   9 SHDPF-WL-20W-MN-WF-WET-30K-INSIDE FLANGE   9 SHDPF-WL-20W-MN-WF-WET-30K-INSIDE FLANGE   9 SHDPF-WL-20W-MN-WF-WET-30K-INSIDE FLANGE   10 SHDPF-WL-20W-MN-WF-WET-30K-INSIDE FLANGE   9 SHDPF-WL-20W-MN-WF-WET-30K-INSIDE FLANGE   11 Alto_LED_PN1019_SHIM PLATE   12 KTLD-25-UV-700-VDIM-LA1   13 Alto_LED_PN1019_RevC | 1/2"X2" ALUMINUM PLA | H 1<br>1<br>1<br>2<br>4<br>1<br>2<br>2<br>2                                                                                                |           | 15.500 |      |                                   |
|-----------------------------------------------------------------------------------------------------------------------------------------------------------------------------------------------------------------------------------------------------------------------------------------------------------------------------------------------------------------------------------------------------------------------------------------------------------------------------------------------------------------------------------------------------------------------------------------------------------------------------------------------------------------------------------------------------------------------------|----------------------|--------------------------------------------------------------------------------------------------------------------------------------------|-----------|--------|------|-----------------------------------|
|                                                                                                                                                                                                                                                                                                                                                                                                                                                                                                                                                                                                                                                                                                                             | 8                    | UNLESS OTHERWISE SPECIFIED:                                                                                                                |           |        |      |                                   |
|                                                                                                                                                                                                                                                                                                                                                                                                                                                                                                                                                                                                                                                                                                                             |                      | DIMENSIONS ARE IN INCHES                                                                                                                   | DRAWN     | NAME   | DATE | -                                 |
|                                                                                                                                                                                                                                                                                                                                                                                                                                                                                                                                                                                                                                                                                                                             |                      | DIMENSIONS ARE IN INCHES<br>TOLERANCES:<br>FRACTIONAL±.003<br>ANGULAR: MACH±.01 BEND ±<br>TWO PLACE DECIMAL ±<br>THREE PLACE DECIMAL ±.001 | CHECKED   |        |      | TITLE:                            |
|                                                                                                                                                                                                                                                                                                                                                                                                                                                                                                                                                                                                                                                                                                                             |                      |                                                                                                                                            | ENG APPR. |        |      |                                   |
|                                                                                                                                                                                                                                                                                                                                                                                                                                                                                                                                                                                                                                                                                                                             |                      |                                                                                                                                            | MFG APPR. |        |      | SHDPF-WL-20W-MN-WF-WET-30K        |
| 1 4                                                                                                                                                                                                                                                                                                                                                                                                                                                                                                                                                                                                                                                                                                                         |                      |                                                                                                                                            | Q.A.      |        |      |                                   |
|                                                                                                                                                                                                                                                                                                                                                                                                                                                                                                                                                                                                                                                                                                                             |                      | TOLERANCING PER:                                                                                                                           | COMMENTS: |        |      | -                                 |
|                                                                                                                                                                                                                                                                                                                                                                                                                                                                                                                                                                                                                                                                                                                             |                      | MATERIAL                                                                                                                                   |           |        |      | SIZE DWG. NO. REV                 |
|                                                                                                                                                                                                                                                                                                                                                                                                                                                                                                                                                                                                                                                                                                                             |                      | FINISH                                                                                                                                     | -         |        |      | <b>A</b> TICKET 25799             |
| EVERGREEN LIGHTING ALL                                                                                                                                                                                                                                                                                                                                                                                                                                                                                                                                                                                                                                                                                                      | BEND RADIUS .030"    |                                                                                                                                            | -         |        |      |                                   |
| A                                                                                                                                                                                                                                                                                                                                                                                                                                                                                                                                                                                                                                                                                                                           | APPLICATION          | DO NOT SCALE DRAWING                                                                                                                       |           |        |      | SCALE: 1:10 WEIGHT: SHEET 1 OF 10 |
| 5                                                                                                                                                                                                                                                                                                                                                                                                                                                                                                                                                                                                                                                                                                                           | 4                    | 3                                                                                                                                          | I         |        | 2    | 1                                 |