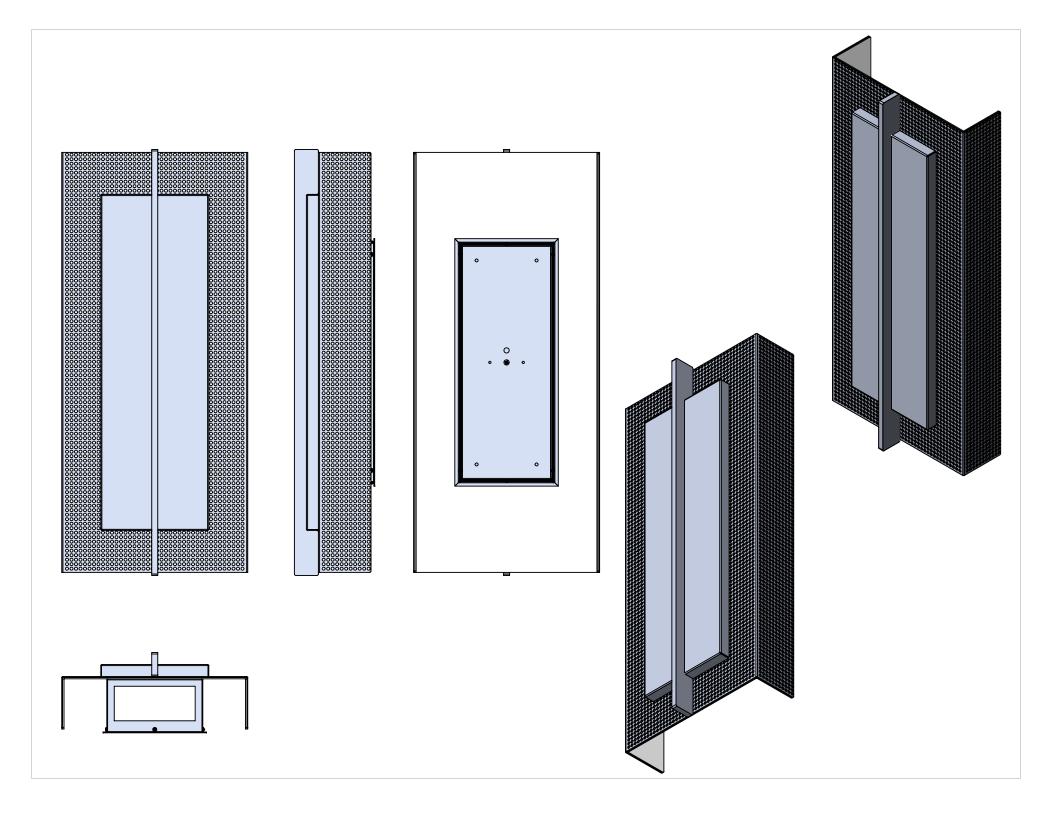

| ITEM NO. PART NUMBER   1 SHDPF-WL-20W-MN-WF-WET-30K-FRONT ACCENT PLAT   2 SHDPF-WL-20W-MN-WF-WET-30K-PERFORATED HOLE FRA   4 SHDPF-WL-20W-MN-WF-WET-30K-PERFORATED HOLE FRA   5 SHDPF-WL-20W-MN-WF-WET-30K-FRAME PLATE   6 SHDPF-WL-20W-MN-WF-WET-30K-RAME PLATE   7 SHDPF-WL-20W-MN-WF-WET-30K-IREPLATE   8 SHDPF-WL-20W-MN-WF-WET-30K-IRSIDE FLANGE   9 SHDPF-WL-20W-MN-WF-WET-30K-INSIDE FLANGE   9 SHDPF-WL-20W-MN-WF-WET-30K-INSIDE FLANGE   9 SHDPF-WL-20W-MN-WF-WET-30K-INSIDE FLANGE   9 SHDPF-WL-20W-MN-WF-WET-30K-INSIDE FLANGE   10 SHDPF-WL-20W-MN-WF-WET-30K-INSIDE FLANGE   9 SHDPF-WL-20W-MN-WF-WET-30K-INSIDE FLANGE   11 Alto_LED_PN1019_SHIM PLATE   12 KTLD-25-UV-700-VDIM-LA1   13 Alto_LED_PN1019_RevC | 1/2"X2" ALUMINUM PLA | H 1<br>1<br>1<br>2<br>4<br>1<br>2<br>2<br>2                                                                                                |           | 15.500 |      |                                   |
|-----------------------------------------------------------------------------------------------------------------------------------------------------------------------------------------------------------------------------------------------------------------------------------------------------------------------------------------------------------------------------------------------------------------------------------------------------------------------------------------------------------------------------------------------------------------------------------------------------------------------------------------------------------------------------------------------------------------------------|----------------------|--------------------------------------------------------------------------------------------------------------------------------------------|-----------|--------|------|-----------------------------------|
|                                                                                                                                                                                                                                                                                                                                                                                                                                                                                                                                                                                                                                                                                                                             | 8                    | UNLESS OTHERWISE SPECIFIED:                                                                                                                |           |        |      |                                   |
|                                                                                                                                                                                                                                                                                                                                                                                                                                                                                                                                                                                                                                                                                                                             |                      | DIMENSIONS ARE IN INCHES                                                                                                                   | DRAWN     | NAME   | DATE | -                                 |
|                                                                                                                                                                                                                                                                                                                                                                                                                                                                                                                                                                                                                                                                                                                             |                      | DIMENSIONS ARE IN INCHES<br>TOLERANCES:<br>FRACTIONAL±.003<br>ANGULAR: MACH±.01 BEND ±<br>TWO PLACE DECIMAL ±<br>THREE PLACE DECIMAL ±.001 | CHECKED   |        |      | TITLE:                            |
|                                                                                                                                                                                                                                                                                                                                                                                                                                                                                                                                                                                                                                                                                                                             |                      |                                                                                                                                            | ENG APPR. |        |      |                                   |
|                                                                                                                                                                                                                                                                                                                                                                                                                                                                                                                                                                                                                                                                                                                             |                      |                                                                                                                                            | MFG APPR. |        |      | SHDPF-WL-20W-MN-WF-WET-30K        |
| 1 4                                                                                                                                                                                                                                                                                                                                                                                                                                                                                                                                                                                                                                                                                                                         |                      |                                                                                                                                            | Q.A.      |        |      |                                   |
|                                                                                                                                                                                                                                                                                                                                                                                                                                                                                                                                                                                                                                                                                                                             |                      | TOLERANCING PER:                                                                                                                           | COMMENTS: |        |      | -                                 |
|                                                                                                                                                                                                                                                                                                                                                                                                                                                                                                                                                                                                                                                                                                                             |                      | MATERIAL                                                                                                                                   |           |        |      | SIZE DWG. NO. REV                 |
|                                                                                                                                                                                                                                                                                                                                                                                                                                                                                                                                                                                                                                                                                                                             |                      | FINISH                                                                                                                                     | -         |        |      | <b>A</b> TICKET 25799             |
| EVERGREEN LIGHTING ALL                                                                                                                                                                                                                                                                                                                                                                                                                                                                                                                                                                                                                                                                                                      | BEND RADIUS .030"    |                                                                                                                                            | -         |        |      |                                   |
| A                                                                                                                                                                                                                                                                                                                                                                                                                                                                                                                                                                                                                                                                                                                           | APPLICATION          | DO NOT SCALE DRAWING                                                                                                                       |           |        |      | SCALE: 1:10 WEIGHT: SHEET 1 OF 10 |
| 5                                                                                                                                                                                                                                                                                                                                                                                                                                                                                                                                                                                                                                                                                                                           | 4                    | 3                                                                                                                                          | I         |        | 2    | 1                                 |