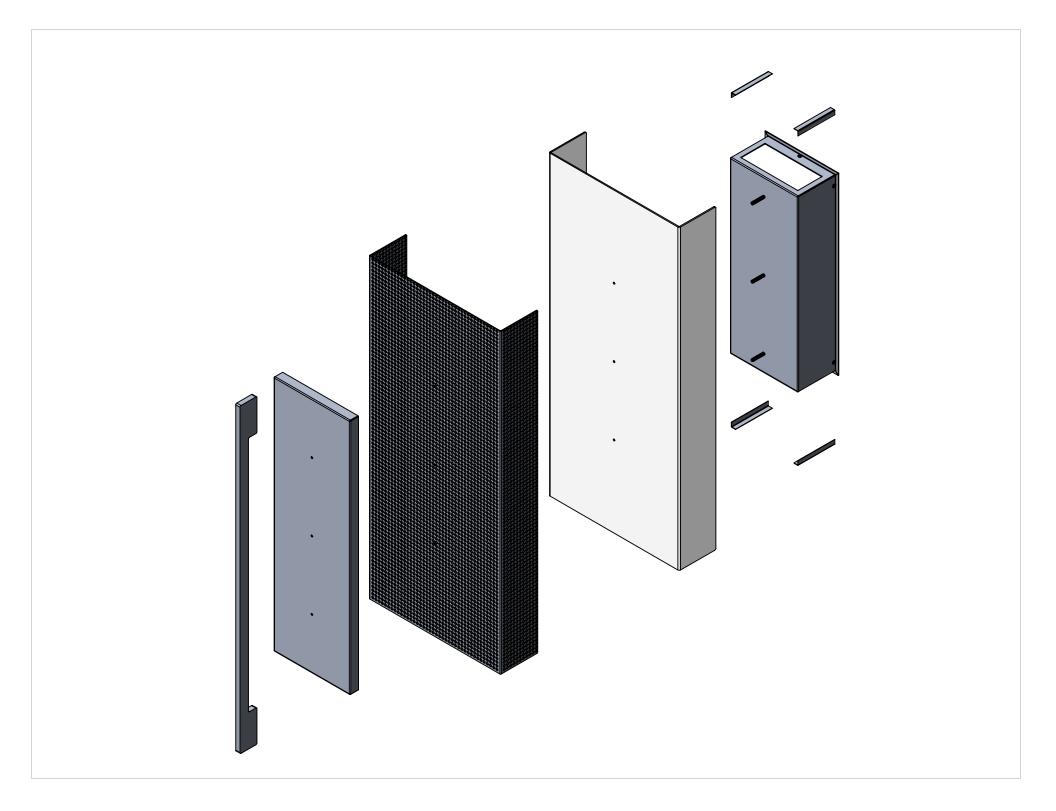

| ITEM NO. PART NUMBER   1 SHDPF-WL-20W-MN-WF-WET-30K-FRONT ACCENT PLAT   2 SHDPF-WL-20W-MN-WF-WET-30K-PERFORATED HOLE FRA   4 SHDPF-WL-20W-MN-WF-WET-30K-PERFORATED HOLE FRA   5 SHDPF-WL-20W-MN-WF-WET-30K-FRAME PLATE   6 SHDPF-WL-20W-MN-WF-WET-30K-RAME PLATE   7 SHDPF-WL-20W-MN-WF-WET-30K-IREPLATE   8 SHDPF-WL-20W-MN-WF-WET-30K-IRSIDE FLANGE   9 SHDPF-WL-20W-MN-WF-WET-30K-INSIDE FLANGE   9 SHDPF-WL-20W-MN-WF-WET-30K-INSIDE FLANGE   9 SHDPF-WL-20W-MN-WF-WET-30K-INSIDE FLANGE   9 SHDPF-WL-20W-MN-WF-WET-30K-INSIDE FLANGE   10 SHDPF-WL-20W-MN-WF-WET-30K-INSIDE FLANGE   9 SHDPF-WL-20W-MN-WF-WET-30K-INSIDE FLANGE   11 Alto_LED_PN1019_SHIM PLATE   12 KTLD-25-UV-700-VDIM-LA1   13 Alto_LED_PN1019_RevC | 1/2"X2" ALUMINUM PLA | H 1<br>1<br>1<br>2<br>4<br>1<br>2<br>2<br>2                                                                                                |           | 15.500 |      |                                   |
|-----------------------------------------------------------------------------------------------------------------------------------------------------------------------------------------------------------------------------------------------------------------------------------------------------------------------------------------------------------------------------------------------------------------------------------------------------------------------------------------------------------------------------------------------------------------------------------------------------------------------------------------------------------------------------------------------------------------------------|----------------------|--------------------------------------------------------------------------------------------------------------------------------------------|-----------|--------|------|-----------------------------------|
|                                                                                                                                                                                                                                                                                                                                                                                                                                                                                                                                                                                                                                                                                                                             | 8                    | UNLESS OTHERWISE SPECIFIED:                                                                                                                |           |        |      |                                   |
|                                                                                                                                                                                                                                                                                                                                                                                                                                                                                                                                                                                                                                                                                                                             |                      | DIMENSIONS ARE IN INCHES                                                                                                                   | DRAWN     | NAME   | DATE | -                                 |
|                                                                                                                                                                                                                                                                                                                                                                                                                                                                                                                                                                                                                                                                                                                             |                      | DIMENSIONS ARE IN INCHES<br>TOLERANCES:<br>FRACTIONAL±.003<br>ANGULAR: MACH±.01 BEND ±<br>TWO PLACE DECIMAL ±<br>THREE PLACE DECIMAL ±.001 | CHECKED   |        |      | TITLE:                            |
|                                                                                                                                                                                                                                                                                                                                                                                                                                                                                                                                                                                                                                                                                                                             |                      |                                                                                                                                            | ENG APPR. |        |      |                                   |
|                                                                                                                                                                                                                                                                                                                                                                                                                                                                                                                                                                                                                                                                                                                             |                      |                                                                                                                                            | MFG APPR. |        |      | SHDPF-WL-20W-MN-WF-WET-30K        |
| 1 4                                                                                                                                                                                                                                                                                                                                                                                                                                                                                                                                                                                                                                                                                                                         |                      |                                                                                                                                            | Q.A.      |        |      |                                   |
|                                                                                                                                                                                                                                                                                                                                                                                                                                                                                                                                                                                                                                                                                                                             |                      | TOLERANCING PER:                                                                                                                           | COMMENTS: |        |      | -                                 |
|                                                                                                                                                                                                                                                                                                                                                                                                                                                                                                                                                                                                                                                                                                                             |                      | MATERIAL                                                                                                                                   |           |        |      | SIZE DWG. NO. REV                 |
|                                                                                                                                                                                                                                                                                                                                                                                                                                                                                                                                                                                                                                                                                                                             |                      | FINISH                                                                                                                                     | -         |        |      | <b>A</b> TICKET 25799             |
| EVERGREEN LIGHTING ALL                                                                                                                                                                                                                                                                                                                                                                                                                                                                                                                                                                                                                                                                                                      | BEND RADIUS .030"    |                                                                                                                                            | -         |        |      |                                   |
| A                                                                                                                                                                                                                                                                                                                                                                                                                                                                                                                                                                                                                                                                                                                           | APPLICATION          | DO NOT SCALE DRAWING                                                                                                                       |           |        |      | SCALE: 1:10 WEIGHT: SHEET 1 OF 10 |
| 5                                                                                                                                                                                                                                                                                                                                                                                                                                                                                                                                                                                                                                                                                                                           | 4                    | 3                                                                                                                                          | I         |        | 2    | 1                                 |