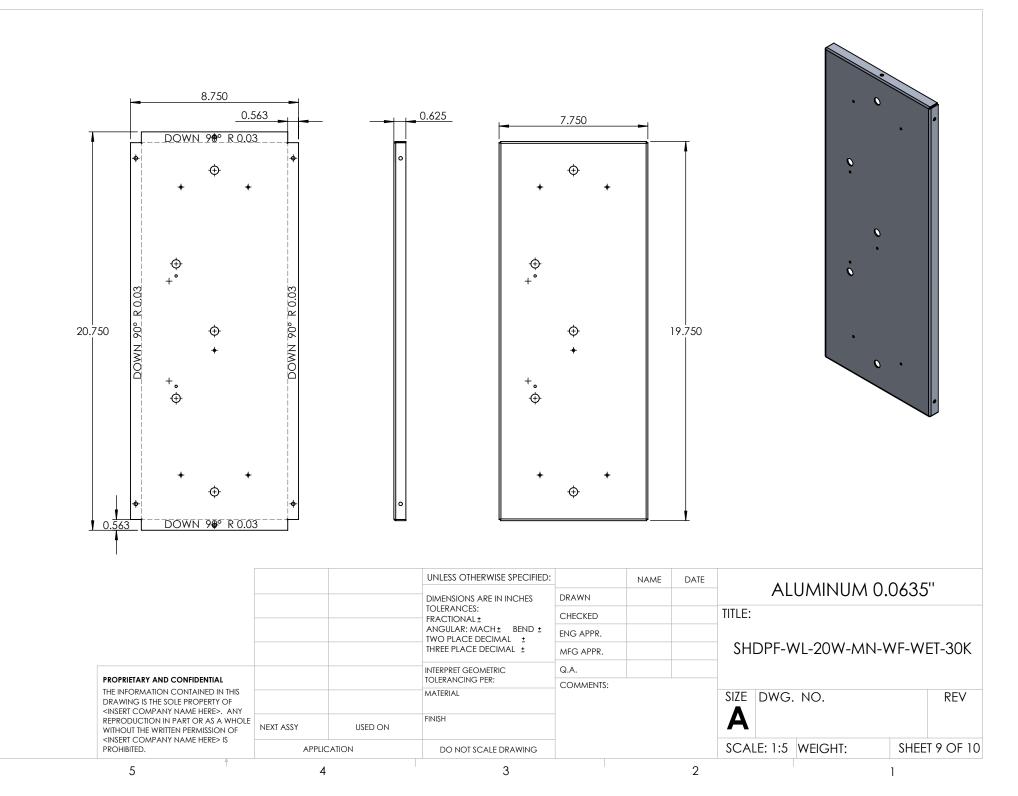

| ITEM NO. PART NUMBER   1 SHDPF-WL-20W-MN-WF-WET-30K-FRONT ACCENT PLAT   2 SHDPF-WL-20W-MN-WF-WET-30K-PERFORATED HOLE FRA   4 SHDPF-WL-20W-MN-WF-WET-30K-PERFORATED HOLE FRA   5 SHDPF-WL-20W-MN-WF-WET-30K-FRAME PLATE   6 SHDPF-WL-20W-MN-WF-WET-30K-RAME PLATE   7 SHDPF-WL-20W-MN-WF-WET-30K-IREPLATE   8 SHDPF-WL-20W-MN-WF-WET-30K-IRSIDE FLANGE   9 SHDPF-WL-20W-MN-WF-WET-30K-INSIDE FLANGE   9 SHDPF-WL-20W-MN-WF-WET-30K-INSIDE FLANGE   9 SHDPF-WL-20W-MN-WF-WET-30K-INSIDE FLANGE   9 SHDPF-WL-20W-MN-WF-WET-30K-INSIDE FLANGE   10 SHDPF-WL-20W-MN-WF-WET-30K-INSIDE FLANGE   9 SHDPF-WL-20W-MN-WF-WET-30K-INSIDE FLANGE   11 Alto_LED_PN1019_SHIM PLATE   12 KTLD-25-UV-700-VDIM-LA1   13 Alto_LED_PN1019_RevC | 1/2"X2" ALUMINUM PLA | H 1<br>1<br>1<br>2<br>4<br>1<br>2<br>2<br>2                                                                                                |           | 15.500 |      |                                   |
|-----------------------------------------------------------------------------------------------------------------------------------------------------------------------------------------------------------------------------------------------------------------------------------------------------------------------------------------------------------------------------------------------------------------------------------------------------------------------------------------------------------------------------------------------------------------------------------------------------------------------------------------------------------------------------------------------------------------------------|----------------------|--------------------------------------------------------------------------------------------------------------------------------------------|-----------|--------|------|-----------------------------------|
|                                                                                                                                                                                                                                                                                                                                                                                                                                                                                                                                                                                                                                                                                                                             | 8                    | UNLESS OTHERWISE SPECIFIED:                                                                                                                |           |        |      |                                   |
|                                                                                                                                                                                                                                                                                                                                                                                                                                                                                                                                                                                                                                                                                                                             |                      | DIMENSIONS ARE IN INCHES                                                                                                                   | DRAWN     | NAME   | DATE | -                                 |
|                                                                                                                                                                                                                                                                                                                                                                                                                                                                                                                                                                                                                                                                                                                             |                      | DIMENSIONS ARE IN INCHES<br>TOLERANCES:<br>FRACTIONAL±.003<br>ANGULAR: MACH±.01 BEND ±<br>TWO PLACE DECIMAL ±<br>THREE PLACE DECIMAL ±.001 | CHECKED   |        |      | TITLE:                            |
|                                                                                                                                                                                                                                                                                                                                                                                                                                                                                                                                                                                                                                                                                                                             |                      |                                                                                                                                            | ENG APPR. |        |      |                                   |
|                                                                                                                                                                                                                                                                                                                                                                                                                                                                                                                                                                                                                                                                                                                             |                      |                                                                                                                                            | MFG APPR. |        |      | SHDPF-WL-20W-MN-WF-WET-30K        |
| 1 4                                                                                                                                                                                                                                                                                                                                                                                                                                                                                                                                                                                                                                                                                                                         |                      |                                                                                                                                            | Q.A.      |        |      |                                   |
|                                                                                                                                                                                                                                                                                                                                                                                                                                                                                                                                                                                                                                                                                                                             |                      | TOLERANCING PER:                                                                                                                           | COMMENTS: |        |      | -                                 |
|                                                                                                                                                                                                                                                                                                                                                                                                                                                                                                                                                                                                                                                                                                                             |                      | MATERIAL                                                                                                                                   |           |        |      | SIZE DWG. NO. REV                 |
|                                                                                                                                                                                                                                                                                                                                                                                                                                                                                                                                                                                                                                                                                                                             |                      | FINISH                                                                                                                                     | -         |        |      | <b>A</b> TICKET 25799             |
| EVERGREEN LIGHTING ALL                                                                                                                                                                                                                                                                                                                                                                                                                                                                                                                                                                                                                                                                                                      | BEND RADIUS .030"    |                                                                                                                                            | -         |        |      |                                   |
| A                                                                                                                                                                                                                                                                                                                                                                                                                                                                                                                                                                                                                                                                                                                           | APPLICATION          | DO NOT SCALE DRAWING                                                                                                                       |           |        |      | SCALE: 1:10 WEIGHT: SHEET 1 OF 10 |
| 5                                                                                                                                                                                                                                                                                                                                                                                                                                                                                                                                                                                                                                                                                                                           | 4                    | 3                                                                                                                                          | I         |        | 2    | 1                                 |