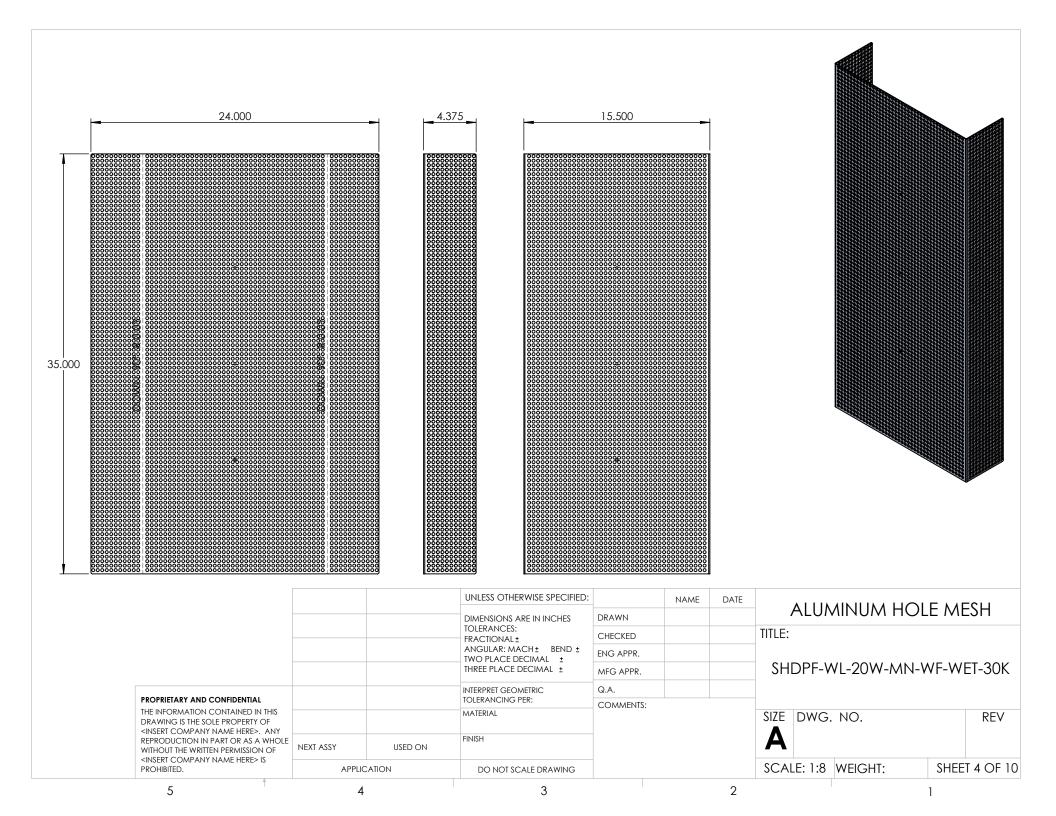

| ITEM NO. PART NUMBER   1 SHDPF-WL-20W-MN-WF-WET-30K-FRONT ACCENT PLAT   2 SHDPF-WL-20W-MN-WF-WET-30K-PERFORATED HOLE FRA   4 SHDPF-WL-20W-MN-WF-WET-30K-PERFORATED HOLE FRA   5 SHDPF-WL-20W-MN-WF-WET-30K-FRAME PLATE   6 SHDPF-WL-20W-MN-WF-WET-30K-RAME PLATE   7 SHDPF-WL-20W-MN-WF-WET-30K-IREPLATE   8 SHDPF-WL-20W-MN-WF-WET-30K-IRSIDE FLANGE   9 SHDPF-WL-20W-MN-WF-WET-30K-INSIDE FLANGE   9 SHDPF-WL-20W-MN-WF-WET-30K-INSIDE FLANGE   9 SHDPF-WL-20W-MN-WF-WET-30K-INSIDE FLANGE   9 SHDPF-WL-20W-MN-WF-WET-30K-INSIDE FLANGE   10 SHDPF-WL-20W-MN-WF-WET-30K-INSIDE FLANGE   9 SHDPF-WL-20W-MN-WF-WET-30K-INSIDE FLANGE   11 Alto_LED_PN1019_SHIM PLATE   12 KTLD-25-UV-700-VDIM-LA1   13 Alto_LED_PN1019_RevC | 1/2"X2" ALUMINUM PLA | H 1<br>1<br>1<br>2<br>4<br>1<br>2<br>2<br>2                                                                                                |           | 15.500 |      |                                   |
|-----------------------------------------------------------------------------------------------------------------------------------------------------------------------------------------------------------------------------------------------------------------------------------------------------------------------------------------------------------------------------------------------------------------------------------------------------------------------------------------------------------------------------------------------------------------------------------------------------------------------------------------------------------------------------------------------------------------------------|----------------------|--------------------------------------------------------------------------------------------------------------------------------------------|-----------|--------|------|-----------------------------------|
|                                                                                                                                                                                                                                                                                                                                                                                                                                                                                                                                                                                                                                                                                                                             | 8                    | UNLESS OTHERWISE SPECIFIED:                                                                                                                |           |        |      |                                   |
|                                                                                                                                                                                                                                                                                                                                                                                                                                                                                                                                                                                                                                                                                                                             |                      | DIMENSIONS ARE IN INCHES                                                                                                                   | DRAWN     | NAME   | DATE | -                                 |
|                                                                                                                                                                                                                                                                                                                                                                                                                                                                                                                                                                                                                                                                                                                             |                      | DIMENSIONS ARE IN INCHES<br>TOLERANCES:<br>FRACTIONAL±.003<br>ANGULAR: MACH±.01 BEND ±<br>TWO PLACE DECIMAL ±<br>THREE PLACE DECIMAL ±.001 | CHECKED   |        |      | TITLE:                            |
|                                                                                                                                                                                                                                                                                                                                                                                                                                                                                                                                                                                                                                                                                                                             |                      |                                                                                                                                            | ENG APPR. |        |      |                                   |
|                                                                                                                                                                                                                                                                                                                                                                                                                                                                                                                                                                                                                                                                                                                             |                      |                                                                                                                                            | MFG APPR. |        |      | SHDPF-WL-20W-MN-WF-WET-30K        |
| 1 4                                                                                                                                                                                                                                                                                                                                                                                                                                                                                                                                                                                                                                                                                                                         |                      |                                                                                                                                            | Q.A.      |        |      |                                   |
|                                                                                                                                                                                                                                                                                                                                                                                                                                                                                                                                                                                                                                                                                                                             |                      | TOLERANCING PER:                                                                                                                           | COMMENTS: |        |      | -                                 |
|                                                                                                                                                                                                                                                                                                                                                                                                                                                                                                                                                                                                                                                                                                                             |                      | MATERIAL                                                                                                                                   |           |        |      | SIZE DWG. NO. REV                 |
|                                                                                                                                                                                                                                                                                                                                                                                                                                                                                                                                                                                                                                                                                                                             |                      | FINISH                                                                                                                                     | -         |        |      | <b>A</b> TICKET 25799             |
| EVERGREEN LIGHTING ALL                                                                                                                                                                                                                                                                                                                                                                                                                                                                                                                                                                                                                                                                                                      | BEND RADIUS .030"    |                                                                                                                                            | -         |        |      |                                   |
| A                                                                                                                                                                                                                                                                                                                                                                                                                                                                                                                                                                                                                                                                                                                           | APPLICATION          | DO NOT SCALE DRAWING                                                                                                                       |           |        |      | SCALE: 1:10 WEIGHT: SHEET 1 OF 10 |
| 5                                                                                                                                                                                                                                                                                                                                                                                                                                                                                                                                                                                                                                                                                                                           | 4                    | 3                                                                                                                                          | I         |        | 2    | 1                                 |