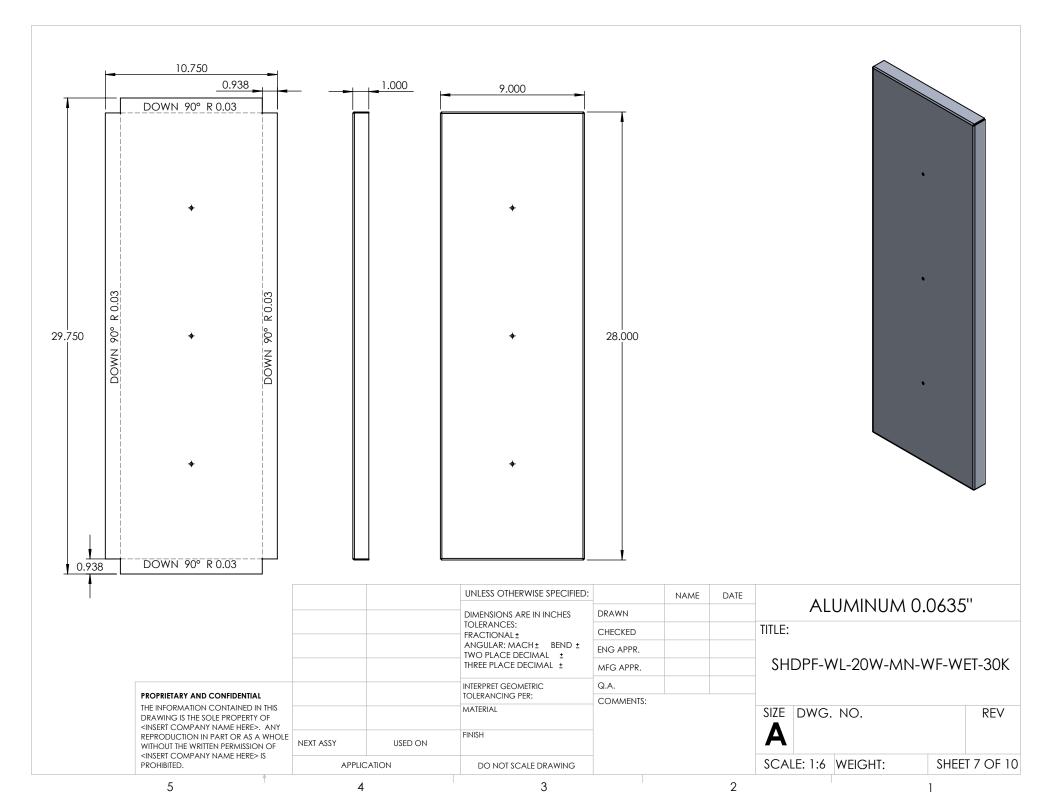

| ITEM NO. PART NUMBER   1 SHDPF-WL-20W-MN-WF-WET-30K-FRONT ACCENT PLAT   2 SHDPF-WL-20W-MN-WF-WET-30K-PERFORATED HOLE FRA   4 SHDPF-WL-20W-MN-WF-WET-30K-PERFORATED HOLE FRA   5 SHDPF-WL-20W-MN-WF-WET-30K-FRAME PLATE   6 SHDPF-WL-20W-MN-WF-WET-30K-RAME PLATE   7 SHDPF-WL-20W-MN-WF-WET-30K-IREPLATE   8 SHDPF-WL-20W-MN-WF-WET-30K-IRSIDE FLANGE   9 SHDPF-WL-20W-MN-WF-WET-30K-INSIDE FLANGE   9 SHDPF-WL-20W-MN-WF-WET-30K-INSIDE FLANGE   9 SHDPF-WL-20W-MN-WF-WET-30K-INSIDE FLANGE   9 SHDPF-WL-20W-MN-WF-WET-30K-INSIDE FLANGE   10 SHDPF-WL-20W-MN-WF-WET-30K-INSIDE FLANGE   9 SHDPF-WL-20W-MN-WF-WET-30K-INSIDE FLANGE   11 Alto_LED_PN1019_SHIM PLATE   12 KTLD-25-UV-700-VDIM-LA1   13 Alto_LED_PN1019_RevC | 1/2"X2" ALUMINUM PLA | H 1<br>1<br>1<br>2<br>4<br>1<br>2<br>2<br>2                                                                                                |           | 15.500 |      |                                   |
|-----------------------------------------------------------------------------------------------------------------------------------------------------------------------------------------------------------------------------------------------------------------------------------------------------------------------------------------------------------------------------------------------------------------------------------------------------------------------------------------------------------------------------------------------------------------------------------------------------------------------------------------------------------------------------------------------------------------------------|----------------------|--------------------------------------------------------------------------------------------------------------------------------------------|-----------|--------|------|-----------------------------------|
|                                                                                                                                                                                                                                                                                                                                                                                                                                                                                                                                                                                                                                                                                                                             | 8                    | UNLESS OTHERWISE SPECIFIED:                                                                                                                |           |        |      |                                   |
|                                                                                                                                                                                                                                                                                                                                                                                                                                                                                                                                                                                                                                                                                                                             |                      | DIMENSIONS ARE IN INCHES                                                                                                                   | DRAWN     | NAME   | DATE | -                                 |
|                                                                                                                                                                                                                                                                                                                                                                                                                                                                                                                                                                                                                                                                                                                             |                      | DIMENSIONS ARE IN INCHES<br>TOLERANCES:<br>FRACTIONAL±.003<br>ANGULAR: MACH±.01 BEND ±<br>TWO PLACE DECIMAL ±<br>THREE PLACE DECIMAL ±.001 | CHECKED   |        |      | TITLE:                            |
|                                                                                                                                                                                                                                                                                                                                                                                                                                                                                                                                                                                                                                                                                                                             |                      |                                                                                                                                            | ENG APPR. |        |      |                                   |
|                                                                                                                                                                                                                                                                                                                                                                                                                                                                                                                                                                                                                                                                                                                             |                      |                                                                                                                                            | MFG APPR. |        |      | SHDPF-WL-20W-MN-WF-WET-30K        |
| 1 4                                                                                                                                                                                                                                                                                                                                                                                                                                                                                                                                                                                                                                                                                                                         |                      |                                                                                                                                            | Q.A.      |        |      |                                   |
|                                                                                                                                                                                                                                                                                                                                                                                                                                                                                                                                                                                                                                                                                                                             |                      | TOLERANCING PER:                                                                                                                           | COMMENTS: |        |      | -                                 |
|                                                                                                                                                                                                                                                                                                                                                                                                                                                                                                                                                                                                                                                                                                                             |                      | MATERIAL                                                                                                                                   |           |        |      | SIZE DWG. NO. REV                 |
|                                                                                                                                                                                                                                                                                                                                                                                                                                                                                                                                                                                                                                                                                                                             |                      | FINISH                                                                                                                                     | -         |        |      | <b>A</b> TICKET 25799             |
| EVERGREEN LIGHTING ALL                                                                                                                                                                                                                                                                                                                                                                                                                                                                                                                                                                                                                                                                                                      | BEND RADIUS .030"    |                                                                                                                                            | -         |        |      |                                   |
| A                                                                                                                                                                                                                                                                                                                                                                                                                                                                                                                                                                                                                                                                                                                           | APPLICATION          | DO NOT SCALE DRAWING                                                                                                                       |           |        |      | SCALE: 1:10 WEIGHT: SHEET 1 OF 10 |
| 5                                                                                                                                                                                                                                                                                                                                                                                                                                                                                                                                                                                                                                                                                                                           | 4                    | 3                                                                                                                                          | I         |        | 2    | 1                                 |