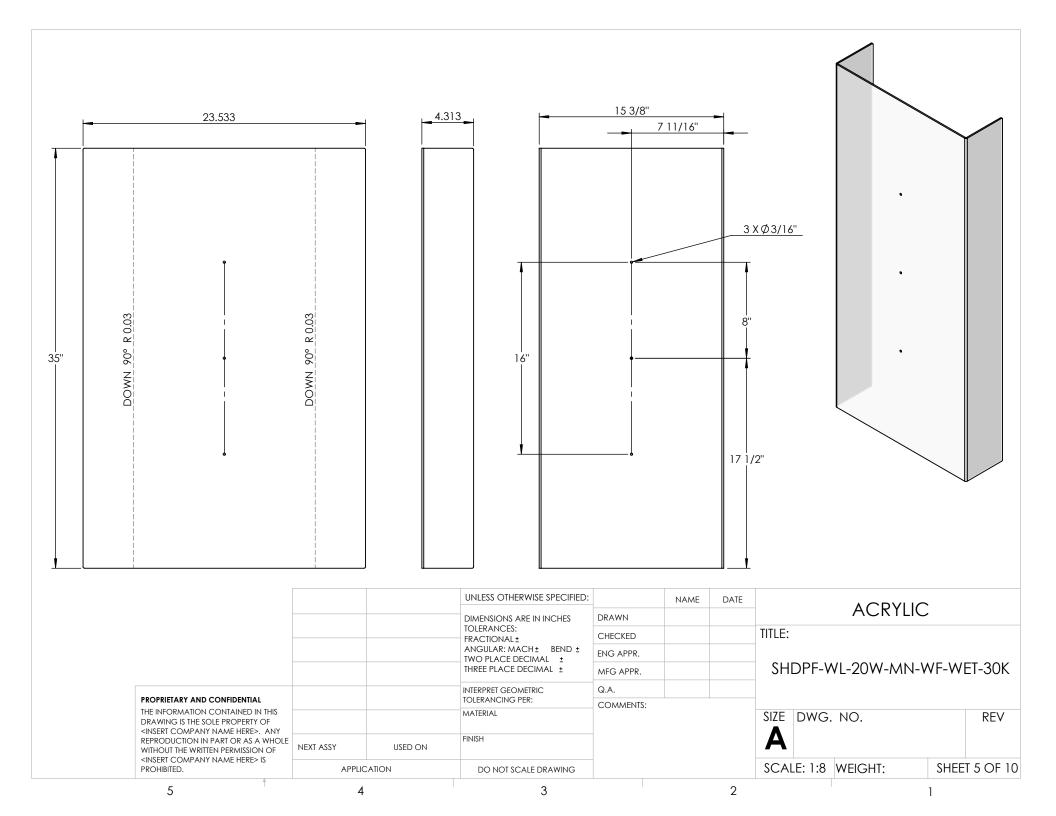

| ITEM NO. PART NUMBER   1 SHDPF-WL-20W-MN-WF-WET-30K-FRONT ACCENT PLAT   2 SHDPF-WL-20W-MN-WF-WET-30K-PERFORATED HOLE FRA   4 SHDPF-WL-20W-MN-WF-WET-30K-PERFORATED HOLE FRA   5 SHDPF-WL-20W-MN-WF-WET-30K-FRAME PLATE   6 SHDPF-WL-20W-MN-WF-WET-30K-RAME PLATE   7 SHDPF-WL-20W-MN-WF-WET-30K-IREPLATE   8 SHDPF-WL-20W-MN-WF-WET-30K-IRSIDE FLANGE   9 SHDPF-WL-20W-MN-WF-WET-30K-INSIDE FLANGE   9 SHDPF-WL-20W-MN-WF-WET-30K-INSIDE FLANGE   9 SHDPF-WL-20W-MN-WF-WET-30K-INSIDE FLANGE   9 SHDPF-WL-20W-MN-WF-WET-30K-INSIDE FLANGE   10 SHDPF-WL-20W-MN-WF-WET-30K-INSIDE FLANGE   9 SHDPF-WL-20W-MN-WF-WET-30K-INSIDE FLANGE   11 Alto_LED_PN1019_SHIM PLATE   12 KTLD-25-UV-700-VDIM-LA1   13 Alto_LED_PN1019_RevC | 1/2"X2" ALUMINUM PLA | H 1<br>1<br>1<br>2<br>4<br>1<br>2<br>2<br>2                                                                                                |           | 15.500 |      |                                   |
|-----------------------------------------------------------------------------------------------------------------------------------------------------------------------------------------------------------------------------------------------------------------------------------------------------------------------------------------------------------------------------------------------------------------------------------------------------------------------------------------------------------------------------------------------------------------------------------------------------------------------------------------------------------------------------------------------------------------------------|----------------------|--------------------------------------------------------------------------------------------------------------------------------------------|-----------|--------|------|-----------------------------------|
|                                                                                                                                                                                                                                                                                                                                                                                                                                                                                                                                                                                                                                                                                                                             | 8                    | UNLESS OTHERWISE SPECIFIED:                                                                                                                |           |        |      |                                   |
|                                                                                                                                                                                                                                                                                                                                                                                                                                                                                                                                                                                                                                                                                                                             |                      | DIMENSIONS ARE IN INCHES                                                                                                                   | DRAWN     | NAME   | DATE | -                                 |
|                                                                                                                                                                                                                                                                                                                                                                                                                                                                                                                                                                                                                                                                                                                             |                      | DIMENSIONS ARE IN INCHES<br>TOLERANCES:<br>FRACTIONAL±.003<br>ANGULAR: MACH±.01 BEND ±<br>TWO PLACE DECIMAL ±<br>THREE PLACE DECIMAL ±.001 | CHECKED   |        |      | TITLE:                            |
|                                                                                                                                                                                                                                                                                                                                                                                                                                                                                                                                                                                                                                                                                                                             |                      |                                                                                                                                            | ENG APPR. |        |      |                                   |
|                                                                                                                                                                                                                                                                                                                                                                                                                                                                                                                                                                                                                                                                                                                             |                      |                                                                                                                                            | MFG APPR. |        |      | SHDPF-WL-20W-MN-WF-WET-30K        |
| 1 4                                                                                                                                                                                                                                                                                                                                                                                                                                                                                                                                                                                                                                                                                                                         |                      |                                                                                                                                            | Q.A.      |        |      |                                   |
|                                                                                                                                                                                                                                                                                                                                                                                                                                                                                                                                                                                                                                                                                                                             |                      | TOLERANCING PER:                                                                                                                           | COMMENTS: |        |      | -                                 |
|                                                                                                                                                                                                                                                                                                                                                                                                                                                                                                                                                                                                                                                                                                                             |                      | MATERIAL                                                                                                                                   |           |        |      | SIZE DWG. NO. REV                 |
|                                                                                                                                                                                                                                                                                                                                                                                                                                                                                                                                                                                                                                                                                                                             |                      | FINISH                                                                                                                                     | -         |        |      | <b>A</b> TICKET 25799             |
| EVERGREEN LIGHTING ALL                                                                                                                                                                                                                                                                                                                                                                                                                                                                                                                                                                                                                                                                                                      | BEND RADIUS .030"    |                                                                                                                                            | -         |        |      |                                   |
| A                                                                                                                                                                                                                                                                                                                                                                                                                                                                                                                                                                                                                                                                                                                           | APPLICATION          | DO NOT SCALE DRAWING                                                                                                                       |           |        |      | SCALE: 1:10 WEIGHT: SHEET 1 OF 10 |
| 5                                                                                                                                                                                                                                                                                                                                                                                                                                                                                                                                                                                                                                                                                                                           | 4                    | 3                                                                                                                                          | I         |        | 2    | 1                                 |