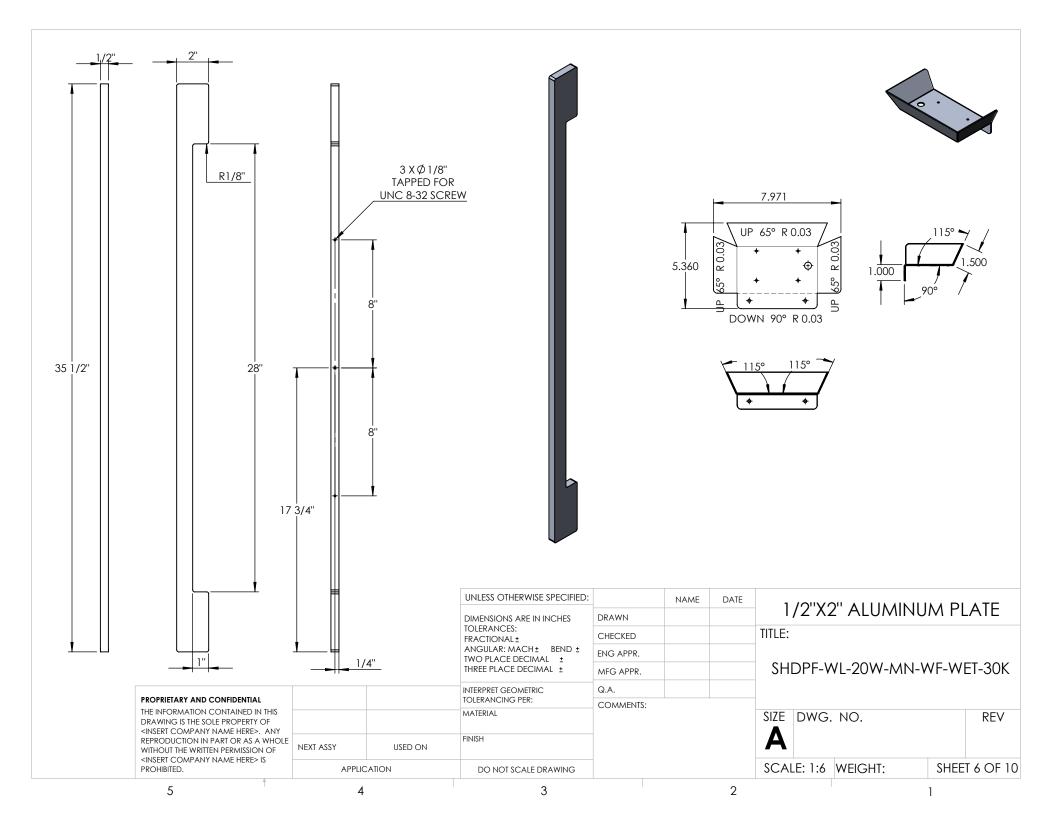

| ITEM NO. PART NUMBER   1 SHDPF-WL-20W-MN-WF-WET-30K-FRONT ACCENT PLAT   2 SHDPF-WL-20W-MN-WF-WET-30K-PERFORATED HOLE FRA   4 SHDPF-WL-20W-MN-WF-WET-30K-PERFORATED HOLE FRA   5 SHDPF-WL-20W-MN-WF-WET-30K-FRAME PLATE   6 SHDPF-WL-20W-MN-WF-WET-30K-RAME PLATE   7 SHDPF-WL-20W-MN-WF-WET-30K-IREPLATE   8 SHDPF-WL-20W-MN-WF-WET-30K-IRSIDE FLANGE   9 SHDPF-WL-20W-MN-WF-WET-30K-INSIDE FLANGE   9 SHDPF-WL-20W-MN-WF-WET-30K-INSIDE FLANGE   9 SHDPF-WL-20W-MN-WF-WET-30K-INSIDE FLANGE   9 SHDPF-WL-20W-MN-WF-WET-30K-INSIDE FLANGE   10 SHDPF-WL-20W-MN-WF-WET-30K-INSIDE FLANGE   9 SHDPF-WL-20W-MN-WF-WET-30K-INSIDE FLANGE   11 Alto_LED_PN1019_SHIM PLATE   12 KTLD-25-UV-700-VDIM-LA1   13 Alto_LED_PN1019_RevC | 1/2"X2" ALUMINUM PLA | H 1<br>1<br>1<br>2<br>4<br>1<br>2<br>2<br>2                                                                                                |           | 15.500 |      |                                   |
|-----------------------------------------------------------------------------------------------------------------------------------------------------------------------------------------------------------------------------------------------------------------------------------------------------------------------------------------------------------------------------------------------------------------------------------------------------------------------------------------------------------------------------------------------------------------------------------------------------------------------------------------------------------------------------------------------------------------------------|----------------------|--------------------------------------------------------------------------------------------------------------------------------------------|-----------|--------|------|-----------------------------------|
|                                                                                                                                                                                                                                                                                                                                                                                                                                                                                                                                                                                                                                                                                                                             | 8                    | UNLESS OTHERWISE SPECIFIED:                                                                                                                |           |        |      |                                   |
|                                                                                                                                                                                                                                                                                                                                                                                                                                                                                                                                                                                                                                                                                                                             |                      | DIMENSIONS ARE IN INCHES                                                                                                                   | DRAWN     | NAME   | DATE | -                                 |
|                                                                                                                                                                                                                                                                                                                                                                                                                                                                                                                                                                                                                                                                                                                             |                      | DIMENSIONS ARE IN INCHES<br>TOLERANCES:<br>FRACTIONAL±.003<br>ANGULAR: MACH±.01 BEND ±<br>TWO PLACE DECIMAL ±<br>THREE PLACE DECIMAL ±.001 | CHECKED   |        |      | TITLE:                            |
|                                                                                                                                                                                                                                                                                                                                                                                                                                                                                                                                                                                                                                                                                                                             |                      |                                                                                                                                            | ENG APPR. |        |      |                                   |
|                                                                                                                                                                                                                                                                                                                                                                                                                                                                                                                                                                                                                                                                                                                             |                      |                                                                                                                                            | MFG APPR. |        |      | SHDPF-WL-20W-MN-WF-WET-30K        |
| 1 4                                                                                                                                                                                                                                                                                                                                                                                                                                                                                                                                                                                                                                                                                                                         |                      |                                                                                                                                            | Q.A.      |        |      |                                   |
|                                                                                                                                                                                                                                                                                                                                                                                                                                                                                                                                                                                                                                                                                                                             |                      | TOLERANCING PER:                                                                                                                           | COMMENTS: |        |      | -                                 |
|                                                                                                                                                                                                                                                                                                                                                                                                                                                                                                                                                                                                                                                                                                                             |                      | MATERIAL                                                                                                                                   |           |        |      | SIZE DWG. NO. REV                 |
|                                                                                                                                                                                                                                                                                                                                                                                                                                                                                                                                                                                                                                                                                                                             |                      | FINISH                                                                                                                                     | -         |        |      | <b>A</b> TICKET 25799             |
| EVERGREEN LIGHTING ALL                                                                                                                                                                                                                                                                                                                                                                                                                                                                                                                                                                                                                                                                                                      | BEND RADIUS .030"    |                                                                                                                                            | -         |        |      |                                   |
| A                                                                                                                                                                                                                                                                                                                                                                                                                                                                                                                                                                                                                                                                                                                           | APPLICATION          | DO NOT SCALE DRAWING                                                                                                                       |           |        |      | SCALE: 1:10 WEIGHT: SHEET 1 OF 10 |
| 5                                                                                                                                                                                                                                                                                                                                                                                                                                                                                                                                                                                                                                                                                                                           | 4                    | 3                                                                                                                                          | I         |        | 2    | 1                                 |