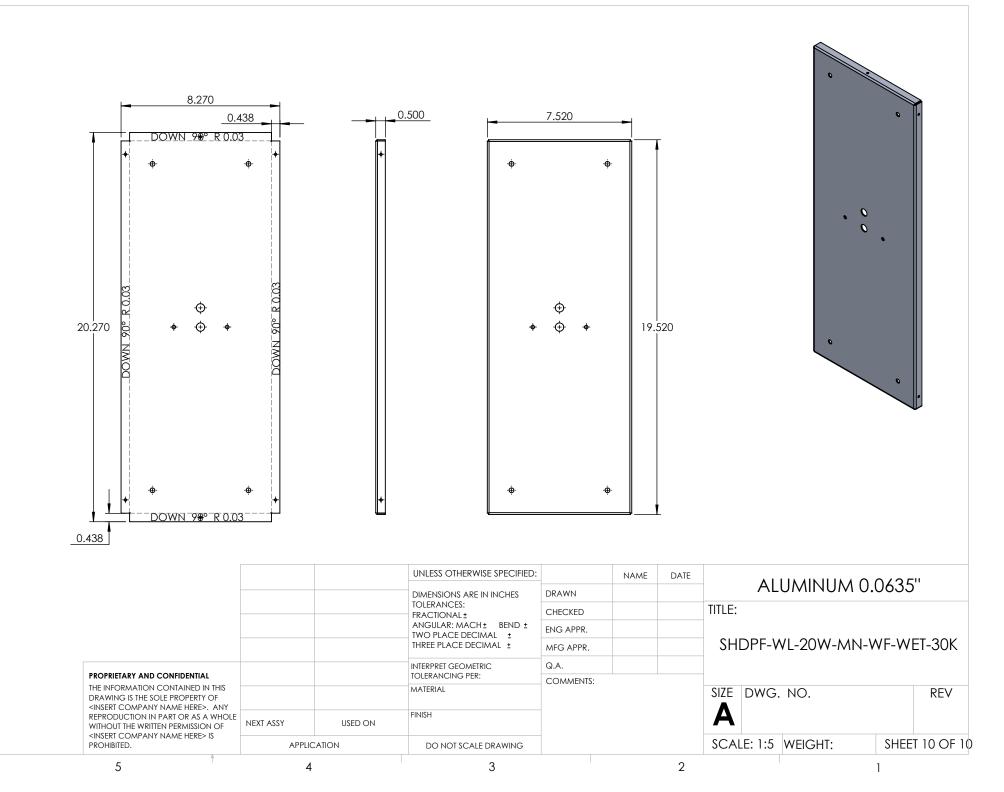

| ITEM NO. PART NUMBER   1 SHDPF-WL-20W-MN-WF-WET-30K-FRONT ACCENT PLAT   2 SHDPF-WL-20W-MN-WF-WET-30K-PERFORATED HOLE FRA   4 SHDPF-WL-20W-MN-WF-WET-30K-PERFORATED HOLE FRA   5 SHDPF-WL-20W-MN-WF-WET-30K-FRAME PLATE   6 SHDPF-WL-20W-MN-WF-WET-30K-RAME PLATE   7 SHDPF-WL-20W-MN-WF-WET-30K-IREPLATE   8 SHDPF-WL-20W-MN-WF-WET-30K-IRSIDE FLANGE   9 SHDPF-WL-20W-MN-WF-WET-30K-INSIDE FLANGE   9 SHDPF-WL-20W-MN-WF-WET-30K-INSIDE FLANGE   9 SHDPF-WL-20W-MN-WF-WET-30K-INSIDE FLANGE   9 SHDPF-WL-20W-MN-WF-WET-30K-INSIDE FLANGE   10 SHDPF-WL-20W-MN-WF-WET-30K-INSIDE FLANGE   9 SHDPF-WL-20W-MN-WF-WET-30K-INSIDE FLANGE   11 Alto_LED_PN1019_SHIM PLATE   12 KTLD-25-UV-700-VDIM-LA1   13 Alto_LED_PN1019_RevC | 1/2"X2" ALUMINUM PLA | H 1<br>1<br>1<br>2<br>4<br>1<br>2<br>2<br>2                                                                                                |           | 15.500 |      |                                   |
|-----------------------------------------------------------------------------------------------------------------------------------------------------------------------------------------------------------------------------------------------------------------------------------------------------------------------------------------------------------------------------------------------------------------------------------------------------------------------------------------------------------------------------------------------------------------------------------------------------------------------------------------------------------------------------------------------------------------------------|----------------------|--------------------------------------------------------------------------------------------------------------------------------------------|-----------|--------|------|-----------------------------------|
|                                                                                                                                                                                                                                                                                                                                                                                                                                                                                                                                                                                                                                                                                                                             | 8                    | UNLESS OTHERWISE SPECIFIED:                                                                                                                |           |        |      |                                   |
|                                                                                                                                                                                                                                                                                                                                                                                                                                                                                                                                                                                                                                                                                                                             |                      | DIMENSIONS ARE IN INCHES                                                                                                                   | DRAWN     | NAME   | DATE | -                                 |
|                                                                                                                                                                                                                                                                                                                                                                                                                                                                                                                                                                                                                                                                                                                             |                      | DIMENSIONS ARE IN INCHES<br>TOLERANCES:<br>FRACTIONAL±.003<br>ANGULAR: MACH±.01 BEND ±<br>TWO PLACE DECIMAL ±<br>THREE PLACE DECIMAL ±.001 | CHECKED   |        |      | TITLE:                            |
|                                                                                                                                                                                                                                                                                                                                                                                                                                                                                                                                                                                                                                                                                                                             |                      |                                                                                                                                            | ENG APPR. |        |      |                                   |
|                                                                                                                                                                                                                                                                                                                                                                                                                                                                                                                                                                                                                                                                                                                             |                      |                                                                                                                                            | MFG APPR. |        |      | SHDPF-WL-20W-MN-WF-WET-30K        |
| 1 4                                                                                                                                                                                                                                                                                                                                                                                                                                                                                                                                                                                                                                                                                                                         |                      |                                                                                                                                            | Q.A.      |        |      |                                   |
|                                                                                                                                                                                                                                                                                                                                                                                                                                                                                                                                                                                                                                                                                                                             |                      | TOLERANCING PER:                                                                                                                           | COMMENTS: |        |      | -                                 |
|                                                                                                                                                                                                                                                                                                                                                                                                                                                                                                                                                                                                                                                                                                                             |                      | MATERIAL                                                                                                                                   |           |        |      | SIZE DWG. NO. REV                 |
|                                                                                                                                                                                                                                                                                                                                                                                                                                                                                                                                                                                                                                                                                                                             |                      | FINISH                                                                                                                                     | -         |        |      | <b>A</b> TICKET 25799             |
| EVERGREEN LIGHTING ALL                                                                                                                                                                                                                                                                                                                                                                                                                                                                                                                                                                                                                                                                                                      | BEND RADIUS .030"    |                                                                                                                                            | -         |        |      |                                   |
| A                                                                                                                                                                                                                                                                                                                                                                                                                                                                                                                                                                                                                                                                                                                           | APPLICATION          | DO NOT SCALE DRAWING                                                                                                                       |           |        |      | SCALE: 1:10 WEIGHT: SHEET 1 OF 10 |
| 5                                                                                                                                                                                                                                                                                                                                                                                                                                                                                                                                                                                                                                                                                                                           | 4                    | 3                                                                                                                                          | I         |        | 2    | 1                                 |