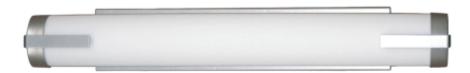

| PROJECT: |
|----------|
|----------|

| Dimensions  | 3 3/4" H x 25" Long x 4" D |
|-------------|----------------------------|
| Lamps       | 20 Watts LED - 3000K       |
| Material    | Paintlok                   |
| Finish      | Metallic Nickel Powdercoat |
| Lens        | White Frosted Acrylic      |
| Label       | Damp Location              |
| Voltage     | 120 / 277                  |
| Description | I FD wall                  |

SPECIFIER:

1,620 fixture lumens with 0 to 10 volt dimming

Vertical or horizontal mount

Top and bottom view

Drawings are not to scale