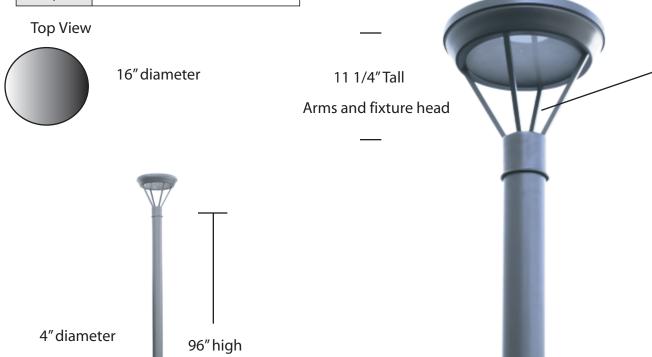

## Alchemy modified post fixture ALC-PST-MD-30W-96X4-TBR-CFA-16"-27K

| CDECIFICATION FEATURES | Date     |
|------------------------|----------|
| SPECIFICATION FEATURES | 10-01-20 |

PROJECT:

| Dimensions  | 96" high                      |
|-------------|-------------------------------|
| Lamps       | 30 watts of LED - 2700 Kelvin |
| Material    | Aluminum                      |
| Finish      | Textured Bronze powdercoat    |
| Lens        | Clear Frosted acrylic         |
| Label       | WET Location                  |
| Voltage     | 120/277                       |
| Description | Post - cut of fixture         |

SPECIFIER:

Title 24 compliance

2,675 fixture lumens

LED's in the hood facing downward

Anchor bolt kit and bolts included

Concept drawings are not to scale.

EVERGREEN LIGHTING WWW.EVERGREENLIGHTING.COM 1379 Ridgeway St. Pomona, CA 91768 PHONE: (909) 865-5599 FAX: (909) 865-5539