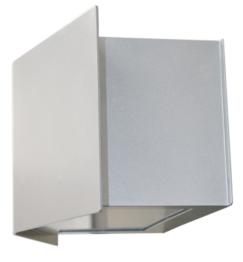

## WALL FIXTURE INV-WTR-U10W/D58W-MN-A-TBL-WET-41K

|                        |                               |                  | _ |
|------------------------|-------------------------------|------------------|---|
| SPECIFICATION FEATURES |                               | Date<br>09-15-22 |   |
| Dimensions             | 7 3/4" H x 16" W x 8 1/4" D   |                  |   |
| Lamps                  | 68 watts LED- 4100K -see note |                  |   |
| Material               | Aluminum                      |                  |   |
| Finish                 | Metallic Nickel Powderocat    |                  |   |
| Lens                   | White Acrylic                 |                  |   |
| Label                  | Wet Location                  |                  |   |
| Voltage                | 120/277                       |                  |   |
| Description            | Wall Fixture Up / Dow         | n light          |   |
| Туре                   |                               |                  |   |

## Date 09-15-22 PROJECT: N x 8 1/4" D 4100K -see note SPECIFIER: Powderocat 10 watts up light - 870 lumens

58 watts Down light - 5,050 lumens

Top and bottom lens

EVERGREEN LIGHTING WWW.EVERGREENLIGHTING.COM 1379 Ridgeway St. Pomona, CA 91768 PHONE: (909) 865-5599 FAX: (909) 865-5539