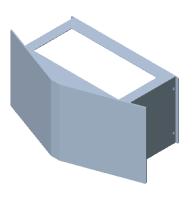

## WALL FIXTURE INV-WTR-U10W/D58W-MN-A-TBL-WET-41K

|                        |                               |                  | _ |
|------------------------|-------------------------------|------------------|---|
| SPECIFICATION FEATURES |                               | Date<br>09-15-22 |   |
| Dimensions             | 7 3/4" H x 16" W x 8 1/4" D   |                  |   |
| Lamps                  | 68 watts LED- 4100K -see note |                  |   |
| Material               | Aluminum                      |                  |   |
| Finish                 | Metallic Nickel Powderocat    |                  |   |
| Lens                   | White Acrylic                 |                  |   |
| Label                  | Wet Location                  |                  |   |
| Voltage                | 120/277                       |                  |   |
| Description            | Wall Fixture Up / Dow         | n light          |   |
| Туре                   |                               |                  |   |

## Date 09-15-22 PROJECT: N x 8 1/4" D 4100K -see note SPECIFIER: Powderocat 10 watts up light - 870 lumens

58 watts Down light - 5,050 lumens

Top and bottom lens

EVERGREEN LIGHTING WWW.EVERGREENLIGHTING.COM 1379 Ridgeway St. Pomona, CA 91768 PHONE: (909) 865-5599 FAX: (909) 865-5539