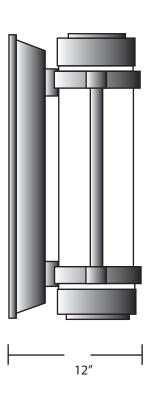

## VSCS-ECSTR-26"-50W-AB-WF-TBL-WET-40K

| SPECIFICATION FEATURES | Date 08-26-21 |
|------------------------|---------------|
|------------------------|---------------|

PROJECT:

| Dimensions  | 25 1/2" H x 9 1/2" W x 12" E  |
|-------------|-------------------------------|
| Lamps       | 50 watts of LED- 4000 Kelvin  |
| Material    | Aluminum                      |
| Finish      | Textured Architectural Bronze |
| Lens        | White Frosted Acrylic         |
| Label       | WET Location                  |
| Voltage     | 120 / 277                     |
| Description | ARM Mount Exterior            |

## Top and bottom view

Mounting plate: 25 1/2" H x 4 1/2" W

Drawing is not to scale.

EVERGREEN LIGHTING WWW.EVERGREENLIGHTING.COM 1379 Ridgeway St. Pomona, CA 91768 PHONE: (909) 865-5599 FAX: (909) 865-5539