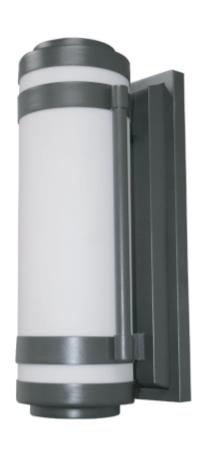

## **ARM MOUNT**

## VSCS-ECSTR-26"-50W-AB-WF-TBL-WET-40K

| SPECIFICATION FEATURES | Date 08-26-21 |
|------------------------|---------------|
|------------------------|---------------|

PROJECT:

| Dimensions  | 25 1/2" H x 9 1/2" W x 12" E  |
|-------------|-------------------------------|
| Lamps       | 50 watts of LED- 4000 Kelvin  |
| Material    | Aluminum                      |
| Finish      | Textured Architectural Bronze |
| Lens        | White Frosted Acrylic         |
| Label       | WET Location                  |
| Voltage     | 120 / 277                     |
| Description | ARM Mount Exterior            |

SPECIFIER:

White acrylic Top and bottom Lens Diffuser

10 Watts up - 870 lumens 10 watts down - 870 lumens 30 watts in the body - 2,610 lumens