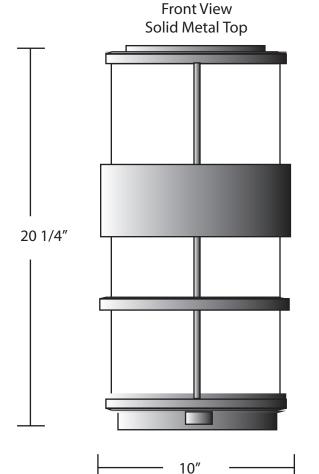

| Dimensions  | 20 1/4" H x 10" W x 11 1/2" E |  |
|-------------|-------------------------------|--|
| Lamps       | 30 watts of LED- 3000K        |  |
| Material    | Aluminum                      |  |
| Finish      | Textured Bronze               |  |
| Lens        | White Frosted Acrylic         |  |
| Label       | WET Location                  |  |
| Voltage     | 120 / 277                     |  |
| Description | ARM Mount Exterior            |  |