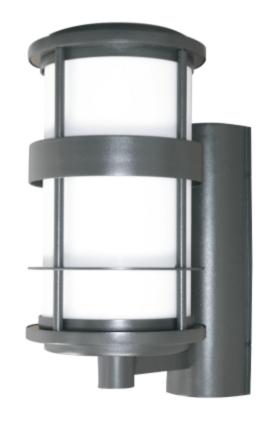

| Dimensions  | 20 1/4" H x 10" W x 11 1/2" E |  |
|-------------|-------------------------------|--|
| Lamps       | 30 watts of LED- 3000K        |  |
| Material    | Aluminum                      |  |
| Finish      | Textured Bronze               |  |
| Lens        | White Frosted Acrylic         |  |
| Label       | WET Location                  |  |
| Voltage     | 120 / 277                     |  |
| Description | ARM Mount Exterior            |  |

SPECIFIER:

2,430 fixture lumens with 0 to 10 volt dimming

Top View

EVERGREEN LIGHTING WWW.EVERGREENLIGHTING.COM 1379 Ridgeway St. Pomona, CA 91768 PHONE: (909) 865-5599 FAX: (909) 865-5539