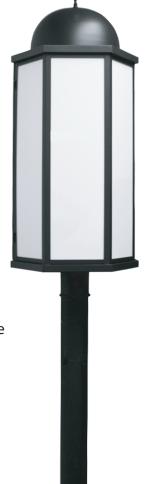

## POST MOUNT Fixture only POM4324L-MBK-A-40K

| SPECIFICATION FEATURES | Date 08-22-23 |
|------------------------|---------------|
|                        |               |

PROJECT:

SPECIFIER:

| Dimensions  | 23" H x 44" W          |
|-------------|------------------------|
| Lamps       | 24 watts of LED- 4100K |
| Material    | Paintlok               |
| Finish      | Matte Black Powdercoat |
| Lens        | White acrylic          |
| Label       | WET Location           |
| Voltage     | 120 / 277              |
| Description | Exterior Fixture       |

2,088 fixture lumens

Slip fitter for a 3" round pole

Part number is fixture only Pole sold separately.

Concept drawings are not to scale.

EVERGREEN LIGHTING WWW.EVERGREENLIGHTING.COM 1379 Ridgeway St. Pomona, CA 91768 PHONE: (909) 865-5599 FAX: (909) 865-5539