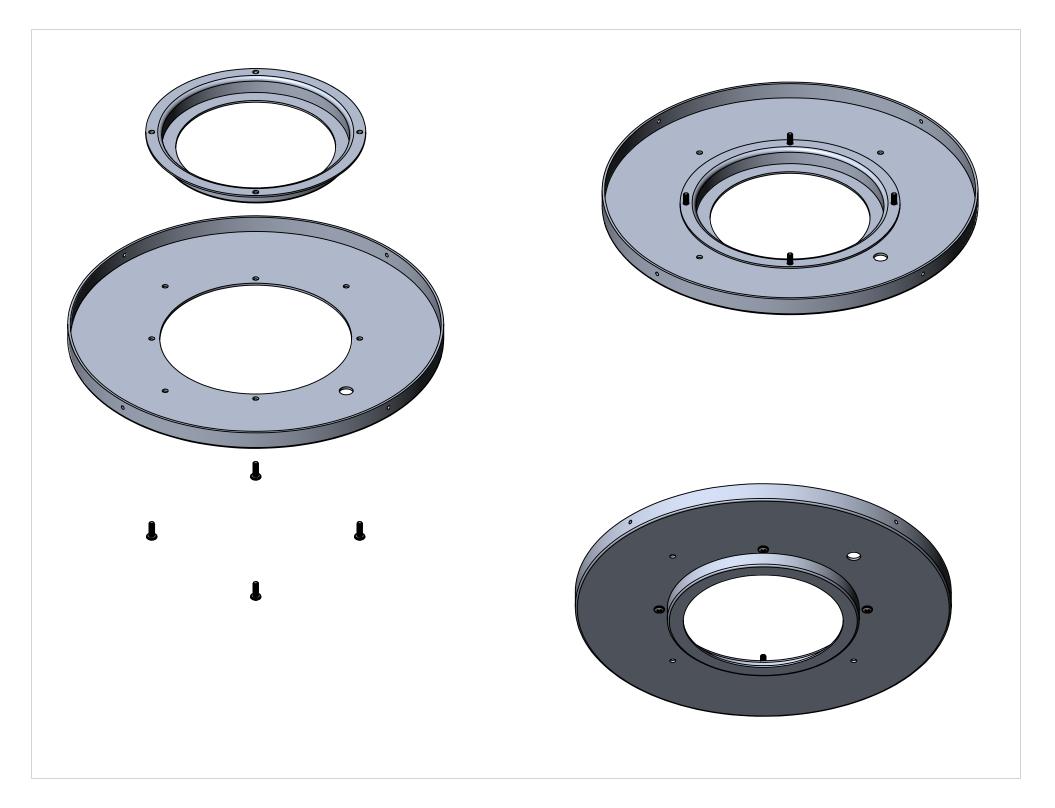

| ITEM NO. | PART NUMBER                                          | DESCRIPTION              | QTY. | CUT |
|----------|------------------------------------------------------|--------------------------|------|-----|
| 1        | HOOD-BOL43X5-DN-24W-TBR-CA-DIM-40K-TOP CAP           | SPUN ALUMINUM 0.080"     | 1    |     |
| 2        | HOOD-BOL43X5-DN-24W-TBR-CA-DIM-40K-TOP SEAT          | SPUN ALUMINUM 0.080"     | 1    |     |
| 3        | HOOD-BOL43X5-DN-24W-TBR-CA-DIM-40K-LENS CONE         | SPUN ALUMINUM 0.080"     | 1    |     |
| 4        | HOOD-BOL43X5-DN-24W-TBR-CA-DIM-40K-BOTTOM CAP        | SPUN ALUMINUM 0.080"     | 1    |     |
| 5        | HOOD-BOL43X5-DN-24W-TBR-CA-DIM-40K-BOTTOM CAP SEAT   | SPUN ALUMINUM 0.080"     | 1    |     |
| 6        | HOOD-BOL43X5-DN-24W-TBR-CA-DIM-40K-SPUN ANCHOR COVER | SPUN ALUMINUM 0.080"     | 2    |     |
| 7        | HOOD-BOL43X5-DN-24W-TBR-CA-DIM-40K-SPUN DOOR         | SPUN ALUMINUM 0.0635"    | 1    |     |
| 8        | HOOD-BOL43X5-DN-24W-TBR-CA-DIM-40K-5" CYLINDER POST  | 5" ALUMINUM TUBE POST    | 1    |     |
| 9        | HOOD-BOL43X5-DN-24W-TBR-CA-DIM-40K-TUBE FLANGE       | ALUMINUM 0.500" PLATE    | 1    |     |
| 10       | HOOD-BOL43X5-DN-24W-TBR-CA-DIM-40K-ANCHOR PLATE      | ALUMINUM 0.500" PLATE    | 1    |     |
| 11       | HOOD-BOL43X5-DN-24W-TBR-CA-DIM-40K-ANCHOR BRACKET    | ALUMINUM 0.0635"         | 2    |     |
| 12       | HOOD-BOL43X5-DN-24W-TBR-CA-DIM-40K-LED PLATE         | ALUMINUM 0.0635"         | 1    |     |
| 13       | HOOD-BOL43X5-DN-24W-TBR-CA-DIM-40K-BRACKET           | ALUMINUM 0.0635"         | 1    |     |
| 14       | HOOD-BOL43X5-DN-24W-TBR-CA-DIM-40K-ACRYLIC           | ACRYLIC                  | 1    |     |
| 15       | HOOD-BOL43X5-DN-24W-TBR-CA-DIM-40K-ROUND BAR         | 1/2" ALUMINUM ROUND BAR  | 3    |     |
| 16       | HOOD-BOL43X5-DN-24W-TBR-CA-DIM-40K-ROUND TUBE        | 1/2" ALUMINUM ROUND TUBE | 1    |     |
| 17       | HOOD-BOL43X5-DN-24W-TBR-CA-DIM-40K-NIPPLE            | NIPPLE                   | 2    |     |
| 18       | 43 MM HEAT SINK                                      | HEAT SINK                | 4    |     |
| 19       | SMALL NUT                                            | STEEL NUT                | 2    |     |
| 20       | AltalLED_PCN_D1000_105B                              | LED                      | 4    |     |
| 23       | KTLD-25-UV-700-VDIM-LA1                              | DRIVER                   | 1    |     |