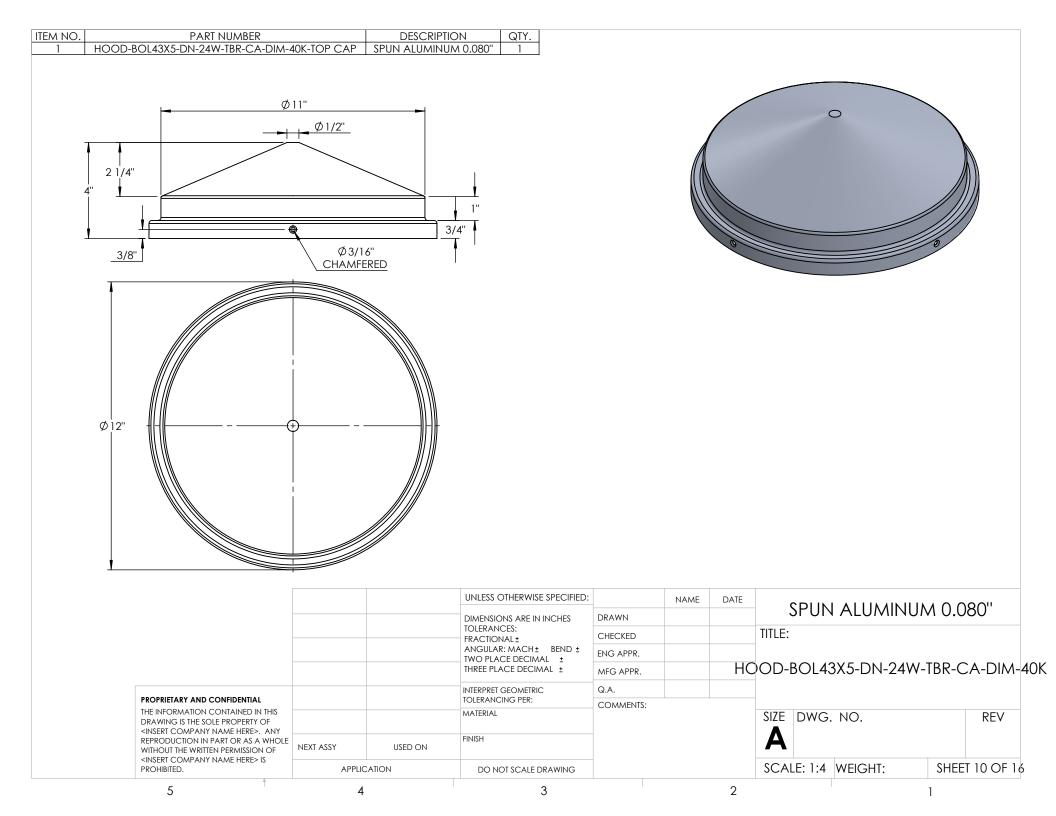

| ITEM NO. | PART NUMBER                                          | DESCRIPTION              | QTY. | CUT |
|----------|------------------------------------------------------|--------------------------|------|-----|
| 1        | HOOD-BOL43X5-DN-24W-TBR-CA-DIM-40K-TOP CAP           | SPUN ALUMINUM 0.080"     | 1    |     |
| 2        | HOOD-BOL43X5-DN-24W-TBR-CA-DIM-40K-TOP SEAT          | SPUN ALUMINUM 0.080"     | 1    |     |
| 3        | HOOD-BOL43X5-DN-24W-TBR-CA-DIM-40K-LENS CONE         | SPUN ALUMINUM 0.080"     | 1    |     |
| 4        | HOOD-BOL43X5-DN-24W-TBR-CA-DIM-40K-BOTTOM CAP        | SPUN ALUMINUM 0.080"     | 1    |     |
| 5        | HOOD-BOL43X5-DN-24W-TBR-CA-DIM-40K-BOTTOM CAP SEAT   | SPUN ALUMINUM 0.080"     | 1    |     |
| 6        | HOOD-BOL43X5-DN-24W-TBR-CA-DIM-40K-SPUN ANCHOR COVER | SPUN ALUMINUM 0.080"     | 2    |     |
| 7        | HOOD-BOL43X5-DN-24W-TBR-CA-DIM-40K-SPUN DOOR         | SPUN ALUMINUM 0.0635"    | 1    |     |
| 8        | HOOD-BOL43X5-DN-24W-TBR-CA-DIM-40K-5" CYLINDER POST  | 5" ALUMINUM TUBE POST    | 1    |     |
| 9        | HOOD-BOL43X5-DN-24W-TBR-CA-DIM-40K-TUBE FLANGE       | ALUMINUM 0.500" PLATE    | 1    |     |
| 10       | HOOD-BOL43X5-DN-24W-TBR-CA-DIM-40K-ANCHOR PLATE      | ALUMINUM 0.500" PLATE    | 1    |     |
| 11       | HOOD-BOL43X5-DN-24W-TBR-CA-DIM-40K-ANCHOR BRACKET    | ALUMINUM 0.0635"         | 2    |     |
| 12       | HOOD-BOL43X5-DN-24W-TBR-CA-DIM-40K-LED PLATE         | ALUMINUM 0.0635"         | 1    |     |
| 13       | HOOD-BOL43X5-DN-24W-TBR-CA-DIM-40K-BRACKET           | ALUMINUM 0.0635"         | 1    |     |
| 14       | HOOD-BOL43X5-DN-24W-TBR-CA-DIM-40K-ACRYLIC           | ACRYLIC                  | 1    |     |
| 15       | HOOD-BOL43X5-DN-24W-TBR-CA-DIM-40K-ROUND BAR         | 1/2" ALUMINUM ROUND BAR  | 3    |     |
| 16       | HOOD-BOL43X5-DN-24W-TBR-CA-DIM-40K-ROUND TUBE        | 1/2" ALUMINUM ROUND TUBE | 1    |     |
| 17       | HOOD-BOL43X5-DN-24W-TBR-CA-DIM-40K-NIPPLE            | NIPPLE                   | 2    |     |
| 18       | 43 MM HEAT SINK                                      | HEAT SINK                | 4    |     |
| 19       | SMALL NUT                                            | STEEL NUT                | 2    |     |
| 20       | AltalLED_PCN_D1000_105B                              | LED                      | 4    |     |
| 23       | KTLD-25-UV-700-VDIM-LA1                              | DRIVER                   | 1    |     |