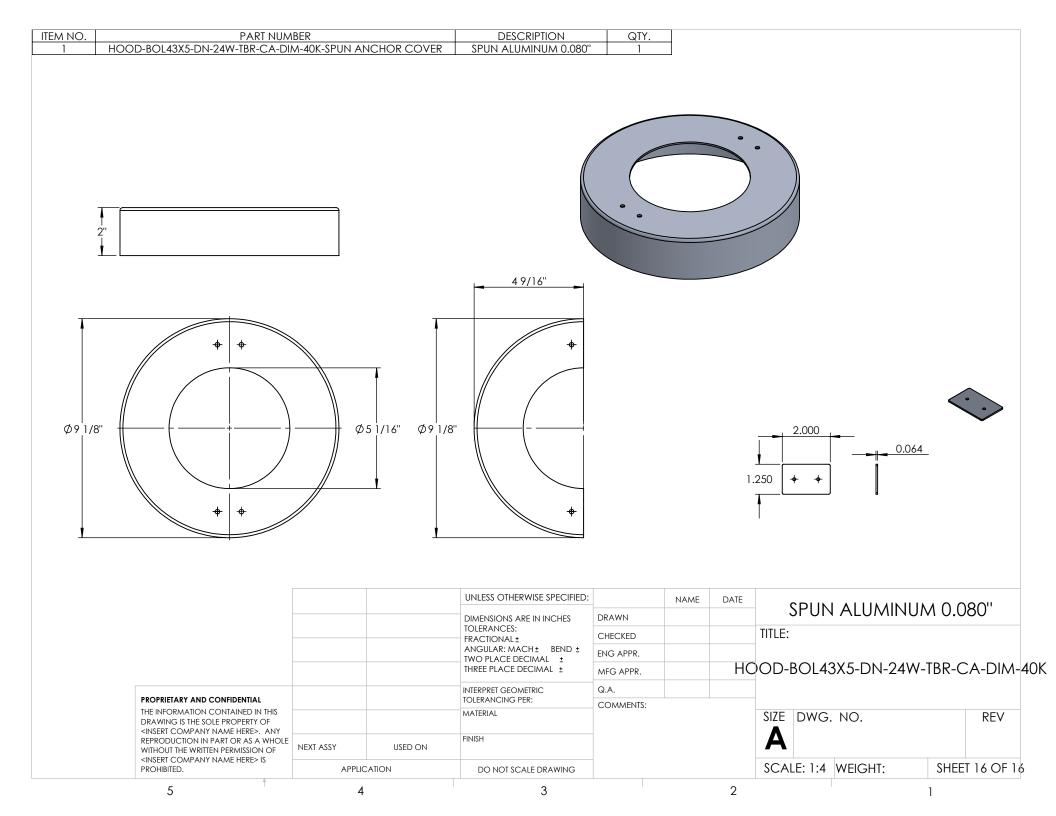

| 4           | 3                                         |           |      | 2                           |               |               | 1             |   |