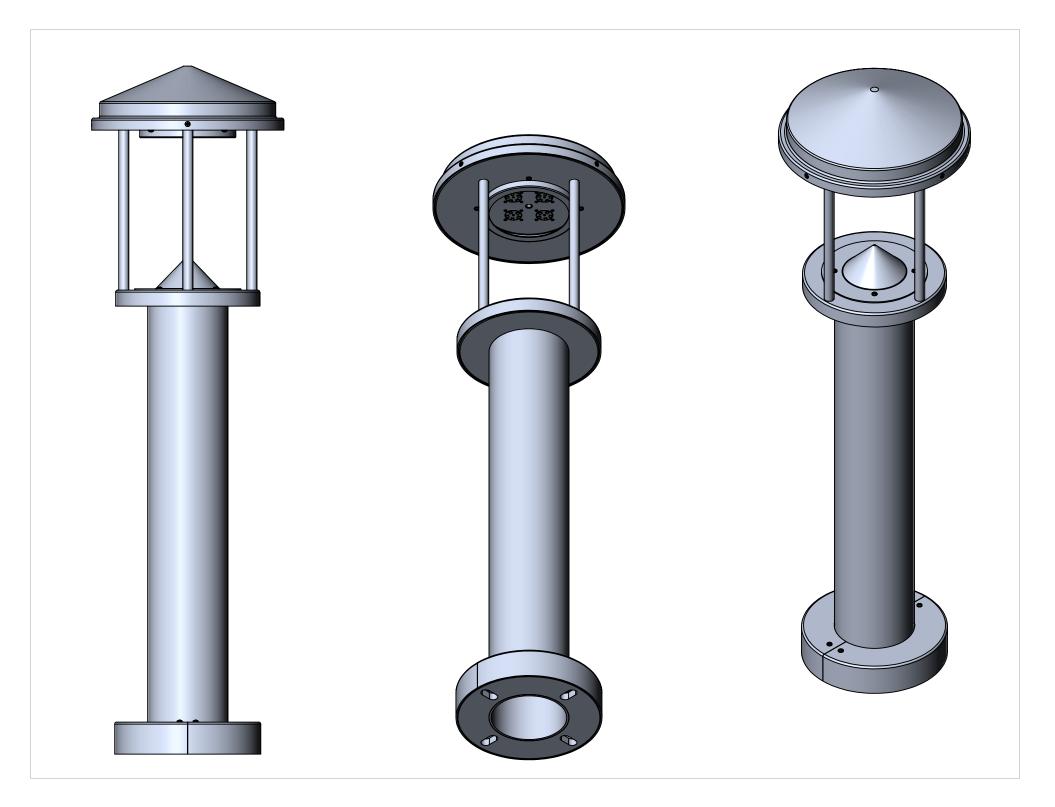

ACRYLIC                  | 1    |     |
| 15       | HOOD-BOL43X5-DN-24W-TBR-CA-DIM-40K-ROUND BAR         | 1/2" ALUMINUM ROUND BAR  | 3    |     |
| 16       | HOOD-BOL43X5-DN-24W-TBR-CA-DIM-40K-ROUND TUBE        | 1/2" ALUMINUM ROUND TUBE | 1    |     |
| 17       | HOOD-BOL43X5-DN-24W-TBR-CA-DIM-40K-NIPPLE            | NIPPLE                   | 2    |     |
| 18       | 43 MM HEAT SINK                                      | HEAT SINK                | 4    |     |
| 19       | SMALL NUT                                            | STEEL NUT                | 2    |     |
| 20       | AltalLED_PCN_D1000_105B                              | LED                      | 4    |     |
| 23       | KTLD-25-UV-700-VDIM-LA1                              | DRIVER                   | 1    |     |



















| Ø 11 3/4" |                                                                                                                                                                                    | DESCR -40K-TOP SEAT   SPUN ALUMI  7 X Ø 3/16"  Ø 8" | 1 X Ø 7/16"                               |           |      |      |                    |             |           |
|-----------|------------------------------------------------------------------------------------------------------------------------------------------------------------------------------------|-----------------------------------------------------|-------------------------------------------|-----------|------|------|--------------------|-------------|-----------|
|           |