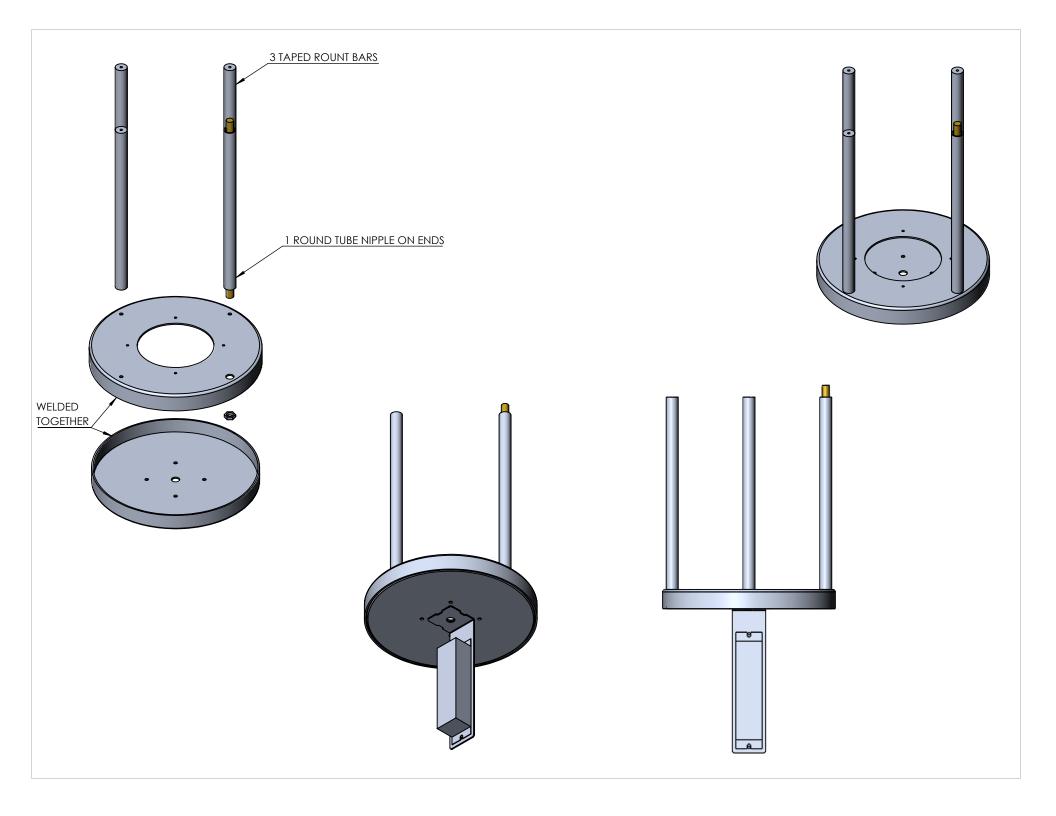

| ITEM NO. | PART NUMBER                                          | DESCRIPTION              | QTY. | CUT |
|----------|------------------------------------------------------|--------------------------|------|-----|
| 1        | HOOD-BOL43X5-DN-24W-TBR-CA-DIM-40K-TOP CAP           | SPUN ALUMINUM 0.080"     | 1    |     |
| 2        | HOOD-BOL43X5-DN-24W-TBR-CA-DIM-40K-TOP SEAT          | SPUN ALUMINUM 0.080"     | 1    |     |
| 3        | HOOD-BOL43X5-DN-24W-TBR-CA-DIM-40K-LENS CONE         | SPUN ALUMINUM 0.080"     | 1    |     |
| 4        | HOOD-BOL43X5-DN-24W-TBR-CA-DIM-40K-BOTTOM CAP        | SPUN ALUMINUM 0.080"     | 1    |     |
| 5        | HOOD-BOL43X5-DN-24W-TBR-CA-DIM-40K-BOTTOM CAP SEAT   | SPUN ALUMINUM 0.080"     | 1    |     |
| 6        | HOOD-BOL43X5-DN-24W-TBR-CA-DIM-40K-SPUN ANCHOR COVER | SPUN ALUMINUM 0.080"     | 2    |     |
| 7        | HOOD-BOL43X5-DN-24W-TBR-CA-DIM-40K-SPUN DOOR         | SPUN ALUMINUM 0.0635"    | 1    |     |
| 8        | HOOD-BOL43X5-DN-24W-TBR-CA-DIM-40K-5" CYLINDER POST  | 5" ALUMINUM TUBE POST    | 1    |     |
| 9        | HOOD-BOL43X5-DN-24W-TBR-CA-DIM-40K-TUBE FLANGE       | ALUMINUM 0.500" PLATE    | 1    |     |
| 10       | HOOD-BOL43X5-DN-24W-TBR-CA-DIM-40K-ANCHOR PLATE      | ALUMINUM 0.500" PLATE    | 1    |     |
| 11       | HOOD-BOL43X5-DN-24W-TBR-CA-DIM-40K-ANCHOR BRACKET    | ALUMINUM 0.0635"         | 2    |     |
| 12       | HOOD-BOL43X5-DN-24W-TBR-CA-DIM-40K-LED PLATE         | ALUMINUM 0.0635"         | 1    |     |
| 13       | HOOD-BOL43X5-DN-24W-TBR-CA-DIM-40K-BRACKET           | ALUMINUM 0.0635"         | 1    |     |
| 14       | HOOD-BOL43X5-DN-24W-TBR-CA-DIM-40K-ACRYLIC           | ACRYLIC                  | 1    |     |
| 15       | HOOD-BOL43X5-DN-24W-TBR-CA-DIM-40K-ROUND BAR         | 1/2" ALUMINUM ROUND BAR  | 3    |     |
| 16       | HOOD-BOL43X5-DN-24W-TBR-CA-DIM-40K-ROUND TUBE        | 1/2" ALUMINUM ROUND TUBE | 1    |     |
| 17       | HOOD-BOL43X5-DN-24W-TBR-CA-DIM-40K-NIPPLE            | NIPPLE                   | 2    |     |
| 18       | 43 MM HEAT SINK                                      | HEAT SINK                | 4    |     |
| 19       | SMALL NUT                                            | STEEL NUT                | 2    |     |
| 20       | AltalLED_PCN_D1000_105B                              | LED                      | 4    |     |
| 23       | KTLD-25-UV-700-VDIM-LA1                              | DRIVER                   | 1    |     |