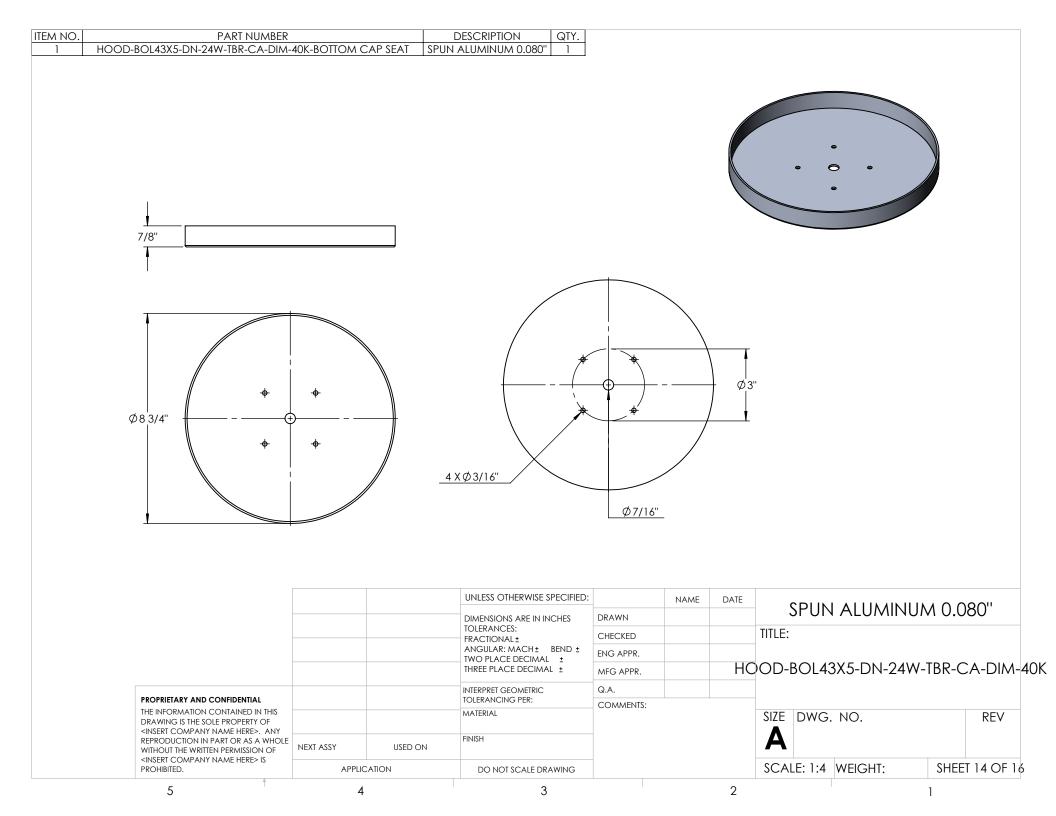

| ITEM NO. | PART NUMBER                                          | DESCRIPTION              | QTY. | CUT |
|----------|------------------------------------------------------|--------------------------|------|-----|
| 1        | HOOD-BOL43X5-DN-24W-TBR-CA-DIM-40K-TOP CAP           | SPUN ALUMINUM 0.080"     | 1    |     |
| 2        | HOOD-BOL43X5-DN-24W-TBR-CA-DIM-40K-TOP SEAT          | SPUN ALUMINUM 0.080"     | 1    |     |
| 3        | HOOD-BOL43X5-DN-24W-TBR-CA-DIM-40K-LENS CONE         | SPUN ALUMINUM 0.080"     | 1    |     |
| 4        | HOOD-BOL43X5-DN-24W-TBR-CA-DIM-40K-BOTTOM CAP        | SPUN ALUMINUM 0.080"     | 1    |     |
| 5        | HOOD-BOL43X5-DN-24W-TBR-CA-DIM-40K-BOTTOM CAP SEAT   | SPUN ALUMINUM 0.080"     | 1    |     |
| 6        | HOOD-BOL43X5-DN-24W-TBR-CA-DIM-40K-SPUN ANCHOR COVER | SPUN ALUMINUM 0.080"     | 2    |     |
| 7        | HOOD-BOL43X5-DN-24W-TBR-CA-DIM-40K-SPUN DOOR         | SPUN ALUMINUM 0.0635"    | 1    |     |
| 8        | HOOD-BOL43X5-DN-24W-TBR-CA-DIM-40K-5" CYLINDER POST  | 5" ALUMINUM TUBE POST    | 1    |     |
| 9        | HOOD-BOL43X5-DN-24W-TBR-CA-DIM-40K-TUBE FLANGE       | ALUMINUM 0.500" PLATE    | 1    |     |
| 10       | HOOD-BOL43X5-DN-24W-TBR-CA-DIM-40K-ANCHOR PLATE      | ALUMINUM 0.500" PLATE    | 1    |     |
| 11       | HOOD-BOL43X5-DN-24W-TBR-CA-DIM-40K-ANCHOR BRACKET    | ALUMINUM 0.0635"         | 2    |     |
| 12       | HOOD-BOL43X5-DN-24W-TBR-CA-DIM-40K-LED PLATE         | ALUMINUM 0.0635"         | 1    |     |
| 13       | HOOD-BOL43X5-DN-24W-TBR-CA-DIM-40K-BRACKET           | ALUMINUM 0.0635"         | 1    |     |
| 14       | HOOD-BOL43X5-DN-24W-TBR-CA-DIM-40K-ACRYLIC           | ACRYLIC                  | 1    |     |
| 15       | HOOD-BOL43X5-DN-24W-TBR-CA-DIM-40K-ROUND BAR         | 1/2" ALUMINUM ROUND BAR  | 3    |     |
| 16       | HOOD-BOL43X5-DN-24W-TBR-CA-DIM-40K-ROUND TUBE        | 1/2" ALUMINUM ROUND TUBE | 1    |     |
| 17       | HOOD-BOL43X5-DN-24W-TBR-CA-DIM-40K-NIPPLE            | NIPPLE                   | 2    |     |
| 18       | 43 MM HEAT SINK                                      | HEAT SINK                | 4    |     |
| 19       | SMALL NUT                                            | STEEL NUT                | 2    |     |
| 20       | AltalLED_PCN_D1000_105B                              | LED                      | 4    |     |
| 23       | KTLD-25-UV-700-VDIM-LA1                              | DRIVER                   | 1    |     |