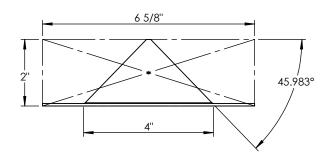

| ITEM NO. | PART NUMBER                                  | DESCRIPTION           | QTY. | Г |
|----------|----------------------------------------------|-----------------------|------|---|
| 1        | HOOD-BOL43X5-DN-24W-TBR-CA-DIM-40K-SPUN DOOR | SPUN ALUMINUM 0.0635" | 1    |   |

|                                                                                                                                  |           |         | UNLESS OTHERWISE SPECIFIED:                                                                                        |           | NAME | DATE | CDLINI        | SPUN ALUMINUM 0.0635" |          |            |  |
|----------------------------------------------------------------------------------------------------------------------------------|-----------|---------|--------------------------------------------------------------------------------------------------------------------|-----------|------|------|---------------|-----------------------|----------|------------|--|
|                                                                                                                                  |           |         | TOLERANCES: FRACTIONAL ± ANGULAR: MACH ± BEND ± TWO PLACE DECIMAL ± THREE PLACE DECIMAL ± N INTERPRET GEOMETRIC  G | DRAWN     |      |      | SPUN          |                       |          |            |  |
|                                                                                                                                  |           |         |                                                                                                                    | CHECKED   |      |      | TITLE:        |                       |          |            |  |
|                                                                                                                                  |           |         |                                                                                                                    | ENG APPR. |      |      |               |                       |          |            |  |
|                                                                                                                                  |           |         |                                                                                                                    | MFG APPR. |      | HC   | OD-BOL4       | <i>N-</i> TBR-C       | CA-DIM-4 |            |  |
|                                                                                                                                  |           |         |                                                                                                                    | Q.A.      |      |      |               |                       |          |            |  |
| PROPRIETARY AND CONFIDENTIAL THE INFORMATION CONTAINED IN THIS                                                                   |           |         | TOLERANCING PER:  MATERIAL                                                                                         | COMMENTS: |      |      | SIZE DWG. NO. |                       | REV      |            |  |
| DRAWING IS THE SOLE PROPERTY OF <insert company="" here="" name="">. ANY</insert>                                                |           |         |                                                                                                                    |           |      |      |               |                       |          | KL V       |  |
| REPRODUCTION IN PART OR AS A WHOLE WITHOUT THE WRITTEN PERMISSION OF <insert company="" here="" name=""> IS PROHIBITED.</insert> | NEXT ASSY | USED ON | FINISH                                                                                                             |           |      |      | A             |                       |          |            |  |
|                                                                                                                                  | APPLI     | CATION  | DO NOT SCALE DRAWING                                                                                               |           |      |      | SCALE: 1:3    | WEIGHT:               | SHEE     | Г 12 OF 16 |  |
| 5                                                                                                                                | 4         | 1       | 3                                                                                                                  |           |      | 2    |               |                       | 1        |            |  |