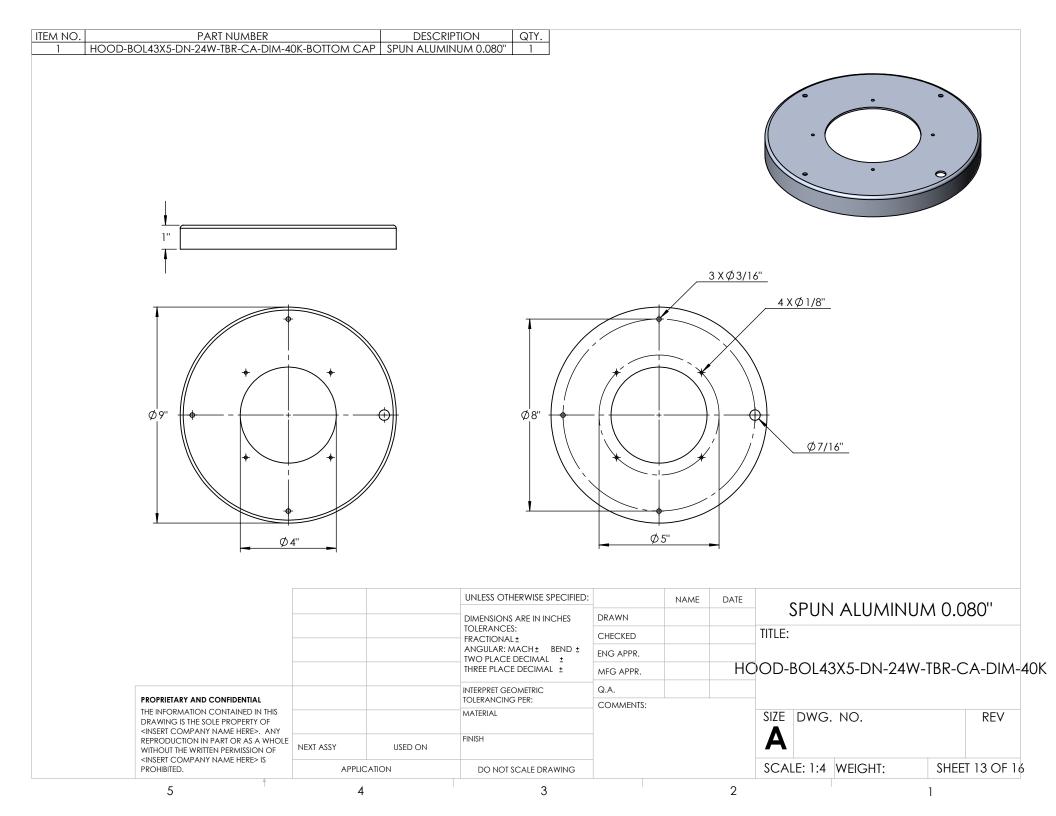

| ITEM NO. | PART NUMBER                                          | DESCRIPTION              | QTY. | CUT |
|----------|------------------------------------------------------|--------------------------|------|-----|
| 1        | HOOD-BOL43X5-DN-24W-TBR-CA-DIM-40K-TOP CAP           | SPUN ALUMINUM 0.080"     | 1    |     |
| 2        | HOOD-BOL43X5-DN-24W-TBR-CA-DIM-40K-TOP SEAT          | SPUN ALUMINUM 0.080"     | 1    |     |
| 3        | HOOD-BOL43X5-DN-24W-TBR-CA-DIM-40K-LENS CONE         | SPUN ALUMINUM 0.080"     | 1    |     |
| 4        | HOOD-BOL43X5-DN-24W-TBR-CA-DIM-40K-BOTTOM CAP        | SPUN ALUMINUM 0.080"     | 1    |     |
| 5        | HOOD-BOL43X5-DN-24W-TBR-CA-DIM-40K-BOTTOM CAP SEAT   | SPUN ALUMINUM 0.080"     | 1    |     |
| 6        | HOOD-BOL43X5-DN-24W-TBR-CA-DIM-40K-SPUN ANCHOR COVER | SPUN ALUMINUM 0.080"     | 2    |     |
| 7        | HOOD-BOL43X5-DN-24W-TBR-CA-DIM-40K-SPUN DOOR         | SPUN ALUMINUM 0.0635"    | 1    |     |
| 8        | HOOD-BOL43X5-DN-24W-TBR-CA-DIM-40K-5" CYLINDER POST  | 5" ALUMINUM TUBE POST    | 1    |     |
| 9        | HOOD-BOL43X5-DN-24W-TBR-CA-DIM-40K-TUBE FLANGE       | ALUMINUM 0.500" PLATE    | 1    |     |
| 10       | HOOD-BOL43X5-DN-24W-TBR-CA-DIM-40K-ANCHOR PLATE      | ALUMINUM 0.500" PLATE    | 1    |     |
| 11       | HOOD-BOL43X5-DN-24W-TBR-CA-DIM-40K-ANCHOR BRACKET    | ALUMINUM 0.0635"         | 2    |     |
| 12       | HOOD-BOL43X5-DN-24W-TBR-CA-DIM-40K-LED PLATE         | ALUMINUM 0.0635"         | 1    |     |
| 13       | HOOD-BOL43X5-DN-24W-TBR-CA-DIM-40K-BRACKET           | ALUMINUM 0.0635"         | 1    |     |
| 14       | HOOD-BOL43X5-DN-24W-TBR-CA-DIM-40K-ACRYLIC           | ACRYLIC                  | 1    |     |
| 15       | HOOD-BOL43X5-DN-24W-TBR-CA-DIM-40K-ROUND BAR         | 1/2" ALUMINUM ROUND BAR  | 3    |     |
| 16       | HOOD-BOL43X5-DN-24W-TBR-CA-DIM-40K-ROUND TUBE        | 1/2" ALUMINUM ROUND TUBE | 1    |     |
| 17       | HOOD-BOL43X5-DN-24W-TBR-CA-DIM-40K-NIPPLE            | NIPPLE                   | 2    |     |
| 18       | 43 MM HEAT SINK                                      | HEAT SINK                | 4    |     |
| 19       | SMALL NUT                                            | STEEL NUT                | 2    |     |
| 20       | AltalLED_PCN_D1000_105B                              | LED                      | 4    |     |
| 23       | KTLD-25-UV-700-VDIM-LA1                              | DRIVER                   | 1    |     |