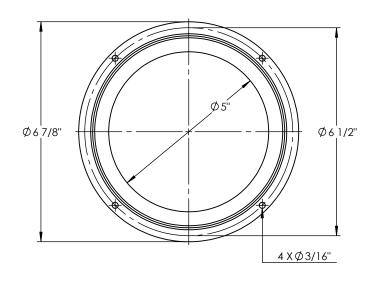

| ITEM NO. | PART NUMBER                                  | DESCRIPTION           | QTY. | Г |
|----------|----------------------------------------------|-----------------------|------|---|
| 1        | HOOD-BOL43X5-DN-24W-TBR-CA-DIM-40K-SPUN DOOR | SPUN ALUMINUM 0.0635" | 1    |   |