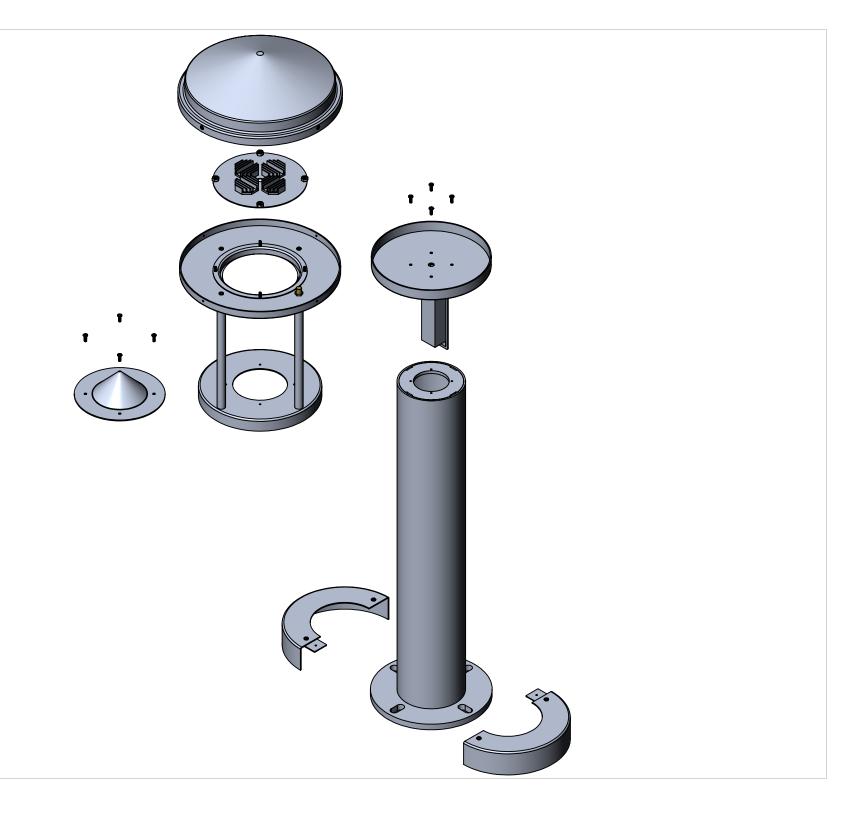

| ITEM NO. | PART NUMBER                                          | DESCRIPTION              | QTY. | CUT |
|----------|------------------------------------------------------|--------------------------|------|-----|
| 1        | HOOD-BOL43X5-DN-24W-TBR-CA-DIM-40K-TOP CAP           | SPUN ALUMINUM 0.080"     | 1    |     |
| 2        | HOOD-BOL43X5-DN-24W-TBR-CA-DIM-40K-TOP SEAT          | SPUN ALUMINUM 0.080"     | 1    |     |
| 3        | HOOD-BOL43X5-DN-24W-TBR-CA-DIM-40K-LENS CONE         | SPUN ALUMINUM 0.080"     | 1    |     |
| 4        | HOOD-BOL43X5-DN-24W-TBR-CA-DIM-40K-BOTTOM CAP        | SPUN ALUMINUM 0.080"     | 1    |     |
| 5        | HOOD-BOL43X5-DN-24W-TBR-CA-DIM-40K-BOTTOM CAP SEAT   | SPUN ALUMINUM 0.080"     | 1    |     |
| 6        | HOOD-BOL43X5-DN-24W-TBR-CA-DIM-40K-SPUN ANCHOR COVER | SPUN ALUMINUM 0.080"     | 2    |     |
| 7        | HOOD-BOL43X5-DN-24W-TBR-CA-DIM-40K-SPUN DOOR         | SPUN ALUMINUM 0.0635"    | 1    |     |
| 8        | HOOD-BOL43X5-DN-24W-TBR-CA-DIM-40K-5" CYLINDER POST  | 5" ALUMINUM TUBE POST    | 1    |     |
| 9        | HOOD-BOL43X5-DN-24W-TBR-CA-DIM-40K-TUBE FLANGE       | ALUMINUM 0.500" PLATE    | 1    |     |
| 10       | HOOD-BOL43X5-DN-24W-TBR-CA-DIM-40K-ANCHOR PLATE      | ALUMINUM 0.500" PLATE    | 1    |     |
| 11       | HOOD-BOL43X5-DN-24W-TBR-CA-DIM-40K-ANCHOR BRACKET    | ALUMINUM 0.0635"         | 2    |     |
| 12       | HOOD-BOL43X5-DN-24W-TBR-CA-DIM-40K-LED PLATE         | ALUMINUM 0.0635"         | 1    |     |
| 13       | HOOD-BOL43X5-DN-24W-TBR-CA-DIM-40K-BRACKET           | ALUMINUM 0.0635"         | 1    |     |
| 14       | HOOD-BOL43X5-DN-24W-TBR-CA-DIM-40K-ACRYLIC           | ACRYLIC                  | 1    |     |
| 15       | HOOD-BOL43X5-DN-24W-TBR-CA-DIM-40K-ROUND BAR         | 1/2" ALUMINUM ROUND BAR  | 3    |     |
| 16       | HOOD-BOL43X5-DN-24W-TBR-CA-DIM-40K-ROUND TUBE        | 1/2" ALUMINUM ROUND TUBE | 1    |     |
| 17       | HOOD-BOL43X5-DN-24W-TBR-CA-DIM-40K-NIPPLE            | NIPPLE                   | 2    |     |
| 18       | 43 MM HEAT SINK                                      | HEAT SINK                | 4    |     |
| 19       | SMALL NUT                                            | STEEL NUT                | 2    |     |
| 20       | AltalLED_PCN_D1000_105B                              | LED                      | 4    |     |
| 23       | KTLD-25-UV-700-VDIM-LA1                              | DRIVER                   | 1    |     |