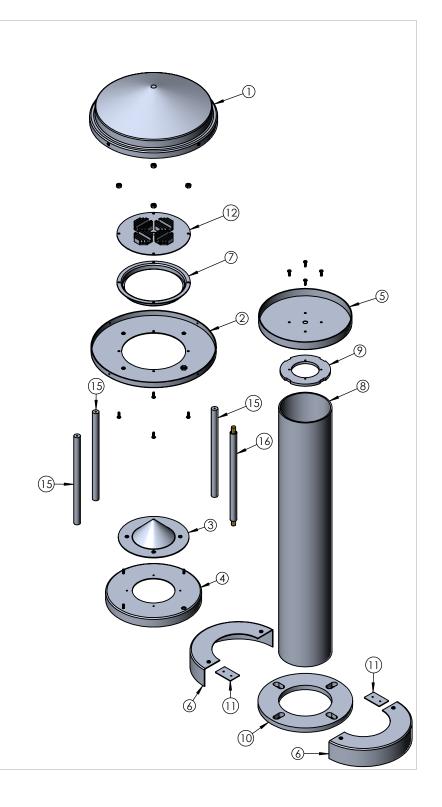

| ITEM NO. | PART NUMBER                                          | DESCRIPTION              | QTY. | CUT |
|----------|------------------------------------------------------|--------------------------|------|-----|
| 1        | HOOD-BOL43X5-DN-24W-TBR-CA-DIM-40K-TOP CAP           | SPUN ALUMINUM 0.080"     | 1    |     |
| 2        | HOOD-BOL43X5-DN-24W-TBR-CA-DIM-40K-TOP SEAT          | SPUN ALUMINUM 0.080"     | 1    |     |
| 3        | HOOD-BOL43X5-DN-24W-TBR-CA-DIM-40K-LENS CONE         | SPUN ALUMINUM 0.080"     | 1    |     |
| 4        | HOOD-BOL43X5-DN-24W-TBR-CA-DIM-40K-BOTTOM CAP        | SPUN ALUMINUM 0.080"     | 1    |     |
| 5        | HOOD-BOL43X5-DN-24W-TBR-CA-DIM-40K-BOTTOM CAP SEAT   | SPUN ALUMINUM 0.080"     | 1    |     |
| 6        | HOOD-BOL43X5-DN-24W-TBR-CA-DIM-40K-SPUN ANCHOR COVER | SPUN ALUMINUM 0.080"     | 2    |     |
| 7        | HOOD-BOL43X5-DN-24W-TBR-CA-DIM-40K-SPUN DOOR         | SPUN ALUMINUM 0.0635"    | 1    |     |
| 8        | HOOD-BOL43X5-DN-24W-TBR-CA-DIM-40K-5" CYLINDER POST  | 5" ALUMINUM TUBE POST    | 1    |     |
| 9        | HOOD-BOL43X5-DN-24W-TBR-CA-DIM-40K-TUBE FLANGE       | ALUMINUM 0.500" PLATE    | 1    |     |
| 10       | HOOD-BOL43X5-DN-24W-TBR-CA-DIM-40K-ANCHOR PLATE      | ALUMINUM 0.500" PLATE    | 1    |     |
| 11       | HOOD-BOL43X5-DN-24W-TBR-CA-DIM-40K-ANCHOR BRACKET    | ALUMINUM 0.0635"         | 2    |     |
| 12       | HOOD-BOL43X5-DN-24W-TBR-CA-DIM-40K-LED PLATE         | ALUMINUM 0.0635"         | 1    |     |
| 13       | HOOD-BOL43X5-DN-24W-TBR-CA-DIM-40K-BRACKET           | ALUMINUM 0.0635"         | 1    |     |
| 14       | HOOD-BOL43X5-DN-24W-TBR-CA-DIM-40K-ACRYLIC           | ACRYLIC                  | 1    |     |
| 15       | HOOD-BOL43X5-DN-24W-TBR-CA-DIM-40K-ROUND BAR         | 1/2" ALUMINUM ROUND BAR  | 3    |     |
| 16       | HOOD-BOL43X5-DN-24W-TBR-CA-DIM-40K-ROUND TUBE        | 1/2" ALUMINUM ROUND TUBE | 1    |     |
| 17       | HOOD-BOL43X5-DN-24W-TBR-CA-DIM-40K-NIPPLE            | NIPPLE                   | 2    |     |
| 18       | 43 MM HEAT SINK                                      | HEAT SINK                | 4    |     |
| 19       | SMALL NUT                                            | STEEL NUT                | 2    |     |
| 20       | AltalLED_PCN_D1000_105B                              | LED                      | 4    |     |
| 23       | KTLD-25-UV-700-VDIM-LA1                              | DRIVER                   | 1    |     |