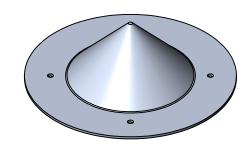

|           |      |      | SCALE: 1:3    | WEIGHT:               | SHEE     | Г 12 OF 16 |  |
| 5                                                                                                                                | 4         | 1       | 3                                                                                                                  |           |      | 2    |               |                       | 1        |            |  |





| ITEM NO. | PART NUMBER                                  | DESCRIPTION          | QTY. | Ì |
|----------|----------------------------------------------|----------------------|------|---|
| 1        | HOOD-BOL43X5-DN-24W-TBR-CA-DIM-40K-LENS CONE | SPUN ALUMINUM 0.080" | 1    | 1 |







| ļ                                                                                 |