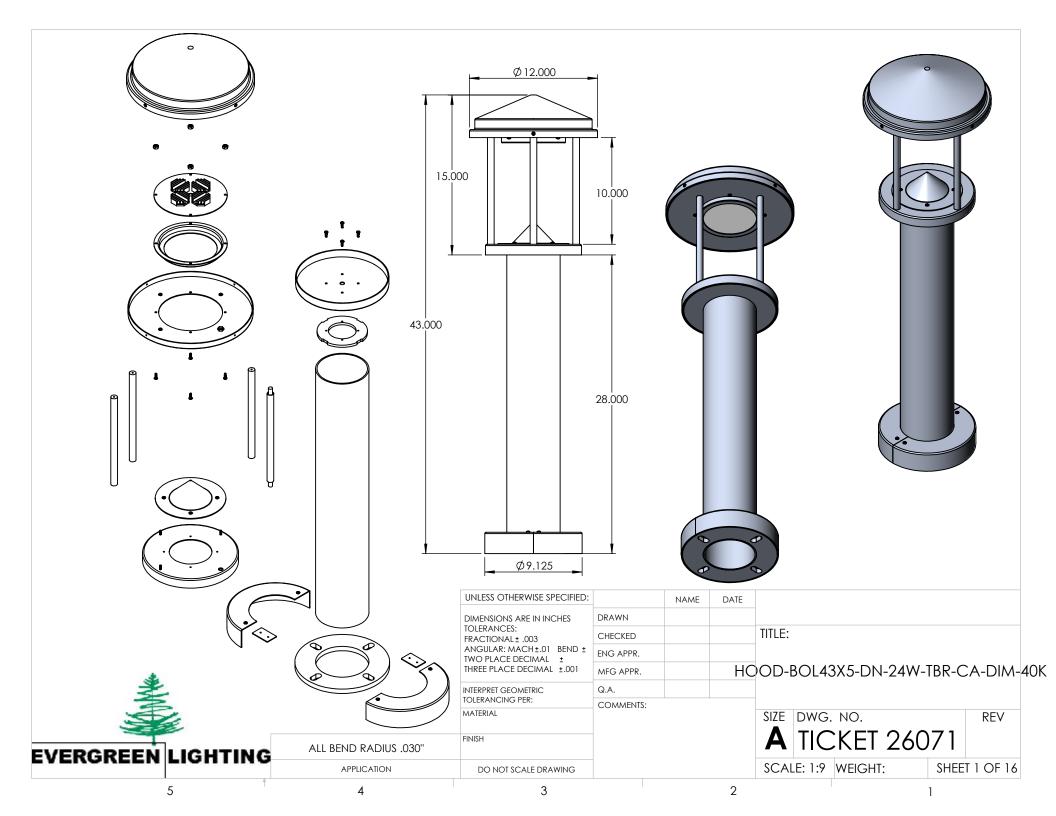

| ITEM NO. | PART NUMBER                                          | DESCRIPTION              | QTY. | CUT |
|----------|------------------------------------------------------|--------------------------|------|-----|
| 1        | HOOD-BOL43X5-DN-24W-TBR-CA-DIM-40K-TOP CAP           | SPUN ALUMINUM 0.080"     | 1    |     |
| 2        | HOOD-BOL43X5-DN-24W-TBR-CA-DIM-40K-TOP SEAT          | SPUN ALUMINUM 0.080"     | 1    |     |
| 3        | HOOD-BOL43X5-DN-24W-TBR-CA-DIM-40K-LENS CONE         | SPUN ALUMINUM 0.080"     | 1    |     |
| 4        | HOOD-BOL43X5-DN-24W-TBR-CA-DIM-40K-BOTTOM CAP        | SPUN ALUMINUM 0.080"     | 1    |     |
| 5        | HOOD-BOL43X5-DN-24W-TBR-CA-DIM-40K-BOTTOM CAP SEAT   | SPUN ALUMINUM 0.080"     | 1    |     |
| 6        | HOOD-BOL43X5-DN-24W-TBR-CA-DIM-40K-SPUN ANCHOR COVER | SPUN ALUMINUM 0.080"     | 2    |     |
| 7        | HOOD-BOL43X5-DN-24W-TBR-CA-DIM-40K-SPUN DOOR         | SPUN ALUMINUM 0.0635"    | 1    |     |
| 8        | HOOD-BOL43X5-DN-24W-TBR-CA-DIM-40K-5" CYLINDER POST  | 5" ALUMINUM TUBE POST    | 1    |     |
| 9        | HOOD-BOL43X5-DN-24W-TBR-CA-DIM-40K-TUBE FLANGE       | ALUMINUM 0.500" PLATE    | 1    |     |
| 10       | HOOD-BOL43X5-DN-24W-TBR-CA-DIM-40K-ANCHOR PLATE      | ALUMINUM 0.500" PLATE    | 1    |     |
| 11       | HOOD-BOL43X5-DN-24W-TBR-CA-DIM-40K-ANCHOR BRACKET    | ALUMINUM 0.0635"         | 2    |     |
| 12       | HOOD-BOL43X5-DN-24W-TBR-CA-DIM-40K-LED PLATE         | ALUMINUM 0.0635"         | 1    |     |
| 13       | HOOD-BOL43X5-DN-24W-TBR-CA-DIM-40K-BRACKET           | ALUMINUM 0.0635"         | 1    |     |
| 14       | HOOD-BOL43X5-DN-24W-TBR-CA-DIM-40K-ACRYLIC           | ACRYLIC                  | 1    |     |
| 15       | HOOD-BOL43X5-DN-24W-TBR-CA-DIM-40K-ROUND BAR         | 1/2" ALUMINUM ROUND BAR  | 3    |     |
| 16       | HOOD-BOL43X5-DN-24W-TBR-CA-DIM-40K-ROUND TUBE        | 1/2" ALUMINUM ROUND TUBE | 1    |     |
| 17       | HOOD-BOL43X5-DN-24W-TBR-CA-DIM-40K-NIPPLE            | NIPPLE                   | 2    |     |
| 18       | 43 MM HEAT SINK                                      | HEAT SINK                | 4    |     |
| 19       | SMALL NUT                                            | STEEL NUT                | 2    |     |
| 20       | AltalLED_PCN_D1000_105B                              | LED                      | 4    |     |
| 23       | KTLD-25-UV-700-VDIM-LA1                              | DRIVER                   | 1    |     |