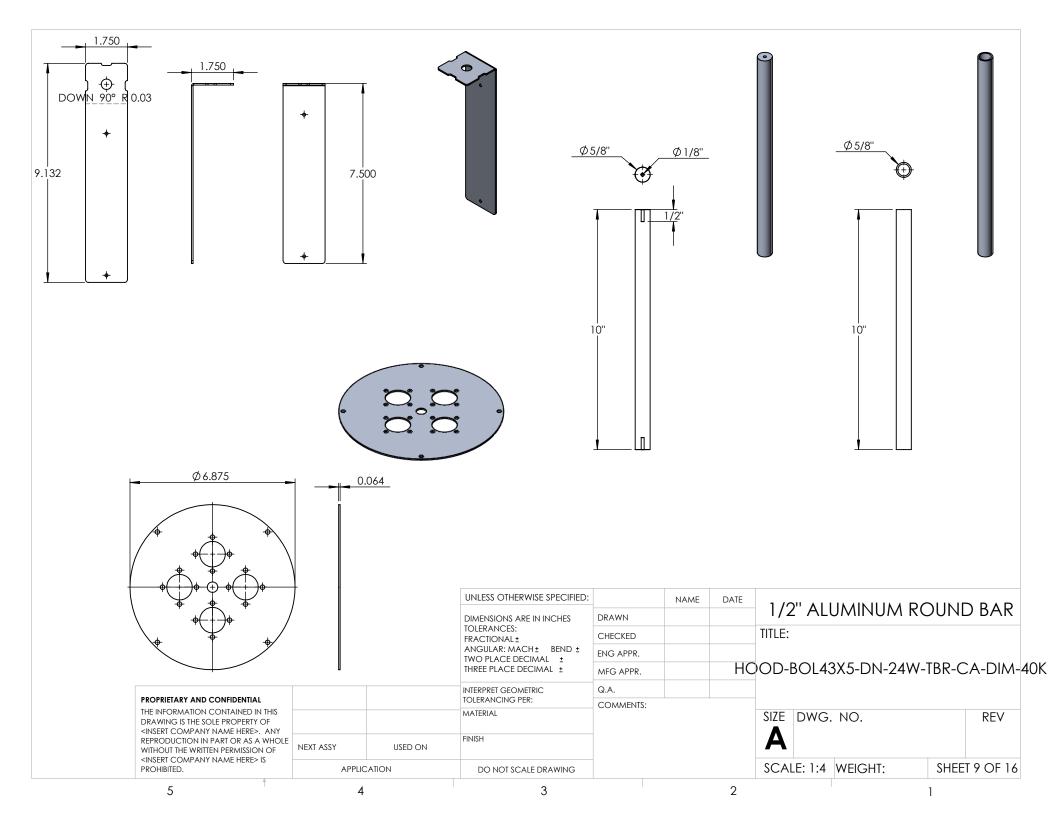

| 1    |     |
| 15       | HOOD-BOL43X5-DN-24W-TBR-CA-DIM-40K-ROUND BAR         | 1/2" ALUMINUM ROUND BAR  | 3    |     |
| 16       | HOOD-BOL43X5-DN-24W-TBR-CA-DIM-40K-ROUND TUBE        | 1/2" ALUMINUM ROUND TUBE | 1    |     |
| 17       | HOOD-BOL43X5-DN-24W-TBR-CA-DIM-40K-NIPPLE            | NIPPLE                   | 2    |     |
| 18       | 43 MM HEAT SINK                                      | HEAT SINK                | 4    |     |
| 19       | SMALL NUT                                            | STEEL NUT                | 2    |     |
| 20       | AltalLED_PCN_D1000_105B                              | LED                      | 4    |     |
| 23       | KTLD-25-UV-700-VDIM-LA1                              | DRIVER                   | 1    |     |



















| Ø 11 3/4" |                                                                                                                                                                                    | DESCR -40K-TOP SEAT   SPUN ALUMI  7 X Ø 3/16"  Ø 8" | 1 X Ø 7/16"                               |           |      |      |                    |             |           |
|-----------|------------------------------------------------------------------------------------------------------------------------------------------------------------------------------------|-----------------------------------------------------|-------------------------------------------|-----------|------|------|--------------------|-------------|-----------|
|           |