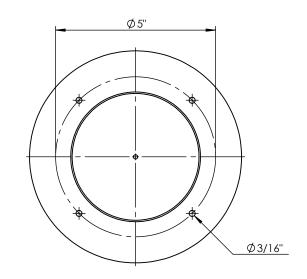

| ITEM NO. | PART NUMBER                                  | DESCRIPTION          | QTY. | Ì |
|----------|----------------------------------------------|----------------------|------|---|
| 1        | HOOD-BOL43X5-DN-24W-TBR-CA-DIM-40K-LENS CONE | SPUN ALUMINUM 0.080" | 1    | 1 |