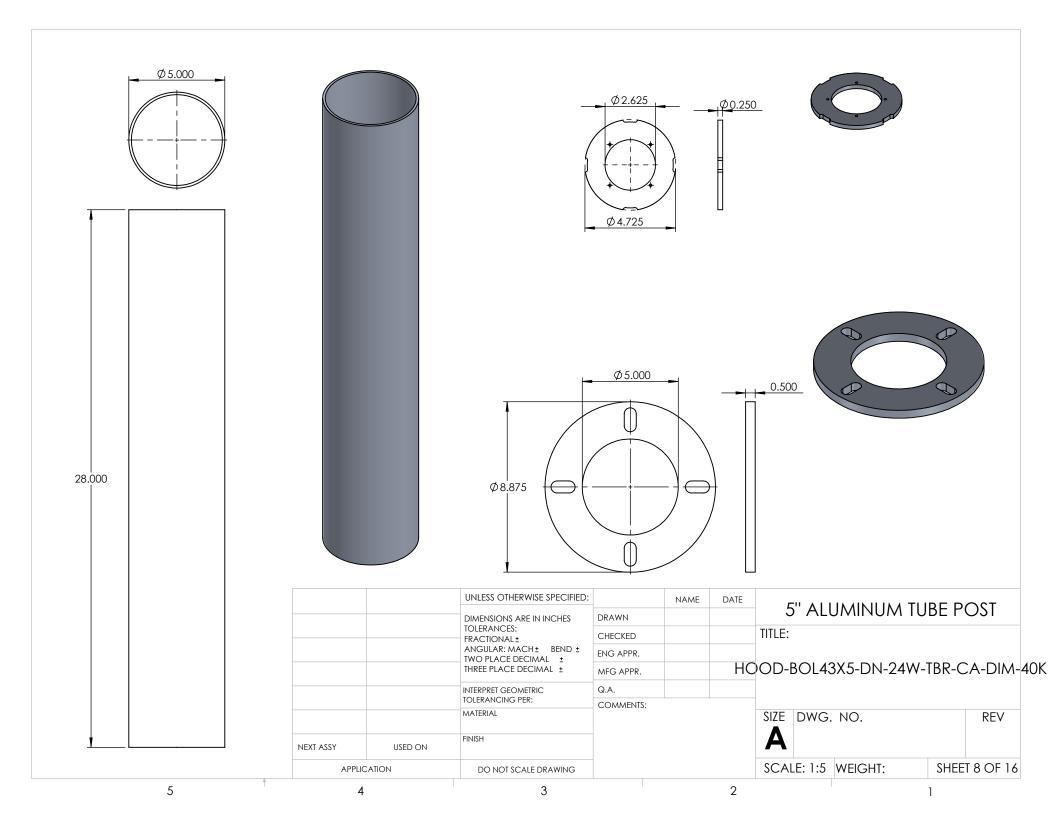

| ITEM NO. | PART NUMBER                                          | DESCRIPTION              | QTY. | CUT |
|----------|------------------------------------------------------|--------------------------|------|-----|
| 1        | HOOD-BOL43X5-DN-24W-TBR-CA-DIM-40K-TOP CAP           | SPUN ALUMINUM 0.080"     | 1    |     |
| 2        | HOOD-BOL43X5-DN-24W-TBR-CA-DIM-40K-TOP SEAT          | SPUN ALUMINUM 0.080"     | 1    |     |
| 3        | HOOD-BOL43X5-DN-24W-TBR-CA-DIM-40K-LENS CONE         | SPUN ALUMINUM 0.080"     | 1    |     |
| 4        | HOOD-BOL43X5-DN-24W-TBR-CA-DIM-40K-BOTTOM CAP        | SPUN ALUMINUM 0.080"     | 1    |     |
| 5        | HOOD-BOL43X5-DN-24W-TBR-CA-DIM-40K-BOTTOM CAP SEAT   | SPUN ALUMINUM 0.080"     | 1    |     |
| 6        | HOOD-BOL43X5-DN-24W-TBR-CA-DIM-40K-SPUN ANCHOR COVER | SPUN ALUMINUM 0.080"     | 2    |     |
| 7        | HOOD-BOL43X5-DN-24W-TBR-CA-DIM-40K-SPUN DOOR         | SPUN ALUMINUM 0.0635"    | 1    |     |
| 8        | HOOD-BOL43X5-DN-24W-TBR-CA-DIM-40K-5" CYLINDER POST  | 5" ALUMINUM TUBE POST    | 1    |     |
| 9        | HOOD-BOL43X5-DN-24W-TBR-CA-DIM-40K-TUBE FLANGE       | ALUMINUM 0.500" PLATE    | 1    |     |
| 10       | HOOD-BOL43X5-DN-24W-TBR-CA-DIM-40K-ANCHOR PLATE      | ALUMINUM 0.500" PLATE    | 1    |     |
| 11       | HOOD-BOL43X5-DN-24W-TBR-CA-DIM-40K-ANCHOR BRACKET    | ALUMINUM 0.0635"         | 2    |     |
| 12       | HOOD-BOL43X5-DN-24W-TBR-CA-DIM-40K-LED PLATE         | ALUMINUM 0.0635"         | 1    |     |
| 13       | HOOD-BOL43X5-DN-24W-TBR-CA-DIM-40K-BRACKET           | ALUMINUM 0.0635"         | 1    |     |
| 14       | HOOD-BOL43X5-DN-24W-TBR-CA-DIM-40K-ACRYLIC           | ACRYLIC                  | 1    |     |
| 15       | HOOD-BOL43X5-DN-24W-TBR-CA-DIM-40K-ROUND BAR         | 1/2" ALUMINUM ROUND BAR  | 3    |     |
| 16       | HOOD-BOL43X5-DN-24W-TBR-CA-DIM-40K-ROUND TUBE        | 1/2" ALUMINUM ROUND TUBE | 1    |     |
| 17       | HOOD-BOL43X5-DN-24W-TBR-CA-DIM-40K-NIPPLE            | NIPPLE                   | 2    |     |
| 18       | 43 MM HEAT SINK                                      | HEAT SINK                | 4    |     |
| 19       | SMALL NUT                                            | STEEL NUT                | 2    |     |
| 20       | AltalLED_PCN_D1000_105B                              | LED                      | 4    |     |
| 23       | KTLD-25-UV-700-VDIM-LA1                              | DRIVER                   | 1    |     |