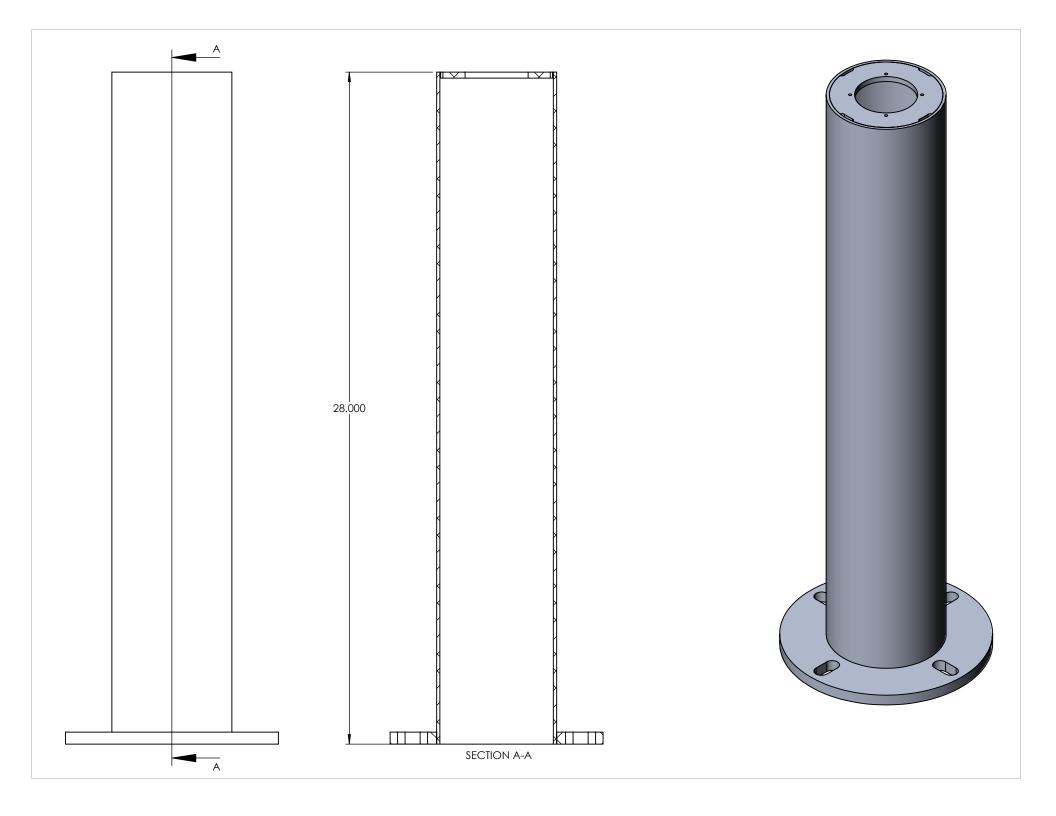

| ITEM NO. | PART NUMBER                                          | DESCRIPTION              | QTY. | CUT |
|----------|------------------------------------------------------|--------------------------|------|-----|
| 1        | HOOD-BOL43X5-DN-24W-TBR-CA-DIM-40K-TOP CAP           | SPUN ALUMINUM 0.080"     | 1    |     |
| 2        | HOOD-BOL43X5-DN-24W-TBR-CA-DIM-40K-TOP SEAT          | SPUN ALUMINUM 0.080"     | 1    |     |
| 3        | HOOD-BOL43X5-DN-24W-TBR-CA-DIM-40K-LENS CONE         | SPUN ALUMINUM 0.080"     | 1    |     |
| 4        | HOOD-BOL43X5-DN-24W-TBR-CA-DIM-40K-BOTTOM CAP        | SPUN ALUMINUM 0.080"     | 1    |     |
| 5        | HOOD-BOL43X5-DN-24W-TBR-CA-DIM-40K-BOTTOM CAP SEAT   | SPUN ALUMINUM 0.080"     | 1    |     |
| 6        | HOOD-BOL43X5-DN-24W-TBR-CA-DIM-40K-SPUN ANCHOR COVER | SPUN ALUMINUM 0.080"     | 2    |     |
| 7        | HOOD-BOL43X5-DN-24W-TBR-CA-DIM-40K-SPUN DOOR         | SPUN ALUMINUM 0.0635"    | 1    |     |
| 8        | HOOD-BOL43X5-DN-24W-TBR-CA-DIM-40K-5" CYLINDER POST  | 5" ALUMINUM TUBE POST    | 1    |     |
| 9        | HOOD-BOL43X5-DN-24W-TBR-CA-DIM-40K-TUBE FLANGE       | ALUMINUM 0.500" PLATE    | 1    |     |
| 10       | HOOD-BOL43X5-DN-24W-TBR-CA-DIM-40K-ANCHOR PLATE      | ALUMINUM 0.500" PLATE    | 1    |     |
| 11       | HOOD-BOL43X5-DN-24W-TBR-CA-DIM-40K-ANCHOR BRACKET    | ALUMINUM 0.0635"         | 2    |     |
| 12       | HOOD-BOL43X5-DN-24W-TBR-CA-DIM-40K-LED PLATE         | ALUMINUM 0.0635"         | 1    |     |
| 13       | HOOD-BOL43X5-DN-24W-TBR-CA-DIM-40K-BRACKET           | ALUMINUM 0.0635"         | 1    |     |
| 14       | HOOD-BOL43X5-DN-24W-TBR-CA-DIM-40K-ACRYLIC           | ACRYLIC                  | 1    |     |
| 15       | HOOD-BOL43X5-DN-24W-TBR-CA-DIM-40K-ROUND BAR         | 1/2" ALUMINUM ROUND BAR  | 3    |     |
| 16       | HOOD-BOL43X5-DN-24W-TBR-CA-DIM-40K-ROUND TUBE        | 1/2" ALUMINUM ROUND TUBE | 1    |     |
| 17       | HOOD-BOL43X5-DN-24W-TBR-CA-DIM-40K-NIPPLE            | NIPPLE                   | 2    |     |
| 18       | 43 MM HEAT SINK                                      | HEAT SINK                | 4    |     |
| 19       | SMALL NUT                                            | STEEL NUT                | 2    |     |
| 20       | AltalLED_PCN_D1000_105B                              | LED                      | 4    |     |
| 23       | KTLD-25-UV-700-VDIM-LA1                              | DRIVER                   | 1    |     |