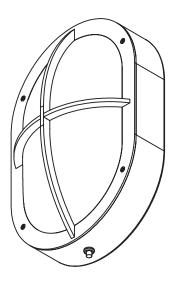

## **WALL MOUNT**

## 2400-15IN-24W-9-CFA-EMR-WET-41K

SPECIFIER:

Oval Wall mount with integral emergency battery

Powdercoat for this fixture was: Tiger Drylac Beige C32 (049/1520) Powdercoat finish

EVERGREEN LIGHTING WWW.EVERGREENLIGHTING.COM 1379 Ridgeway St. Pomona, CA 91768 PHONE: (909) 865-5599 FAX: (909) 865-5539