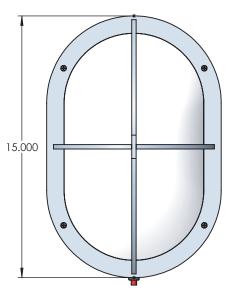

## **SPECIFICATION FEATURES**

Date 12-28-22

| PRO  | IFCT |
|------|------|
| 1110 | ノレしょ |

| Dimensions  | 15" H x 10" W x 5" D            |
|-------------|---------------------------------|
| Lamps       | 24 watts LED- 4100 Kelvin       |
| Material    | Aluminum                        |
| Finish      | Powdercoat - See note           |
| Lens        | Clear Frosted Hi impact acrylic |
| Label       | Wet Location                    |
| Voltage     | 120 / 277                       |
| Description | Exterior Bulk Head              |