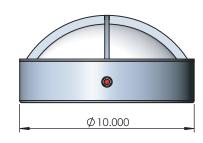

## **SPECIFICATION FEATURES**

Date 12-28-22

| PRO  | IFCT |
|------|------|
| 1110 | ノレしょ |

| Dimensions  | 15" H x 10" W x 5" D            |
|-------------|---------------------------------|
| Lamps       | 24 watts LED- 4100 Kelvin       |
| Material    | Aluminum                        |
| Finish      | Powdercoat - See note           |
| Lens        | Clear Frosted Hi impact acrylic |
| Label       | Wet Location                    |
| Voltage     | 120 / 277                       |
| Description | Exterior Bulk Head              |