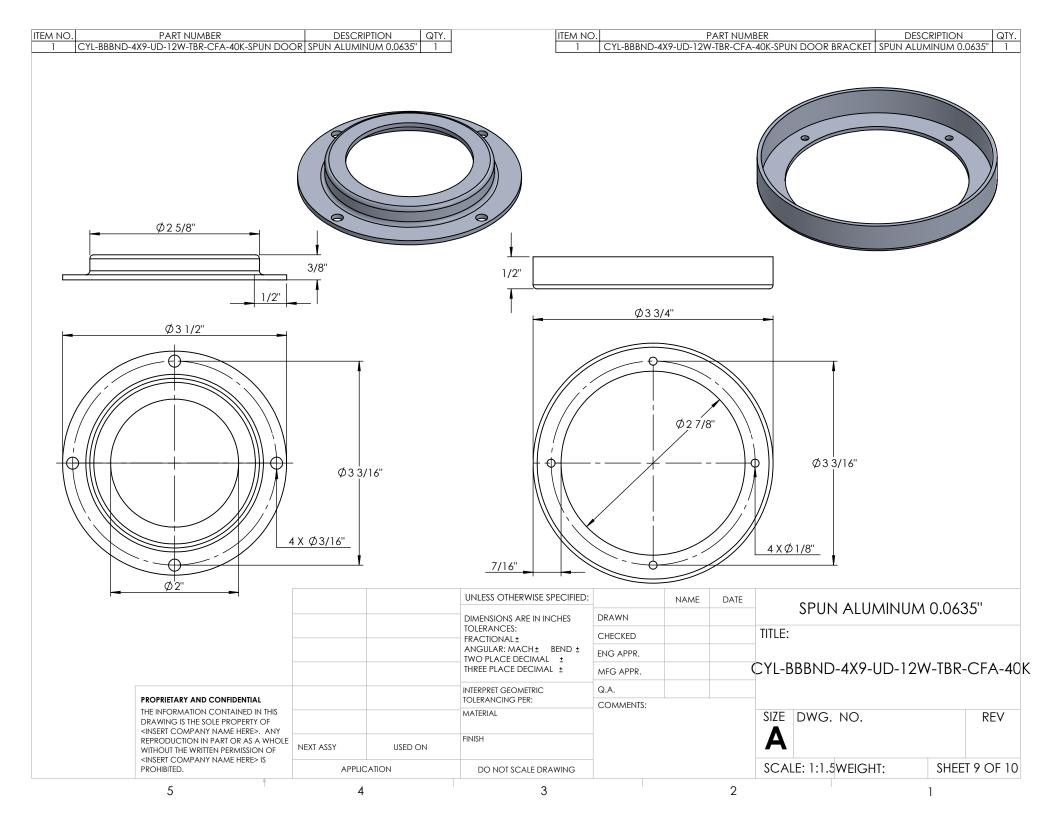

|                                                                                                                                                                                                                                                                                                                                                                                                                                                                                                                                                                                                                                                                                                                                                                                                                                                                                                                                                                                                                                                                                                                                                                                                                                                                                                                                                                                                                                                                                                                                                                                                                                                                                                                                                                                                                                                                                                                                                                                                                                                                                                 | ITEM NO.     PART NUMBER       1     CYL-BBBND-4X9-UD-12W-TBR-CFA-       2     CYL-BBBND-4X9-UD-12W-TBR-CFA-40K-       3     CYL-BBBND-4X9-UD-12W-TBR-CFA-40K-       4     CYL-BBBND-4X9-UD-12W-TBR-CFA-40K-       5     CYL-BBBND-4X9-UD-12W-TBR-CFA-40K-       6     CYL-BBBND-4X9-UD-12W-TBR-CFA-40K-       7     CYL-BBBND-4X9-UD-12W-TBR-CFA-40K-       9     CYL-BBBND-4X9-UD-12W-TBR-CFA-40K-C       9     CYL-BBBND-4X9-UD-12W-TBR-CFA-40K-C       10     CYL-BBBND-4X9-UD-12W-TBR-CFA-40K-C       10     CYL-BBBND-4X9-UD-12W-TBR-CFA-40K-C       10     CYL-BBBND-4X9-UD-12W-TBR-CFA-40K-C       10     CYL-BBBND-4X9-UD-12W-TBR-CFA-40K-C       10     CYL-BBBND-4X9-UD-12W-TBR-CFA-40K-C       10     CYL-BBBND-4X9-UD-12W-TBR-CFA-40K-C       11     CYL-BBBND-4X9-UD-12W-TBR-CFA-40K-C       12     CYL-BBBND-4X9-UD-12W-TBR-CFA-40K-C       13     CYL-BBBND-4X9-UD-12W-TBR-CFA-40K-C       14     Espen VEL19070MV1       15     AltaILED_PCN_D1000 | 40K-SPUN DOOR SPUN ALUMINI   SPUN DOOR BRACKET SPUN ALUMINI   40K-TUBE SLEEVE SPUN ALUMINI   40K-BACKPLATE 22 GAL   A-40K-FIREPLATE 22 GAL   XK-DRIVER BRACKET 22 GAL   CONNECTOR BOX TOP 22 GAL   DNNECTOR BOX BOTTOM 22 GAL   XK-BACKPLATE TAB 22 GAL   XK-BACK-ACRYLIC ACRYL   XK-LDE HEAT SINK ALUMINUM 0.   YK-LED HEAT SINK ALUMINUM 0. | CYLINDER     1       UM 0.0635"     2       UM 0.0635"     2       JGE     1       JGE     1 |                                                    |                  |       |
|-------------------------------------------------------------------------------------------------------------------------------------------------------------------------------------------------------------------------------------------------------------------------------------------------------------------------------------------------------------------------------------------------------------------------------------------------------------------------------------------------------------------------------------------------------------------------------------------------------------------------------------------------------------------------------------------------------------------------------------------------------------------------------------------------------------------------------------------------------------------------------------------------------------------------------------------------------------------------------------------------------------------------------------------------------------------------------------------------------------------------------------------------------------------------------------------------------------------------------------------------------------------------------------------------------------------------------------------------------------------------------------------------------------------------------------------------------------------------------------------------------------------------------------------------------------------------------------------------------------------------------------------------------------------------------------------------------------------------------------------------------------------------------------------------------------------------------------------------------------------------------------------------------------------------------------------------------------------------------------------------------------------------------------------------------------------------------------------------|---------------------------------------------------------------------------------------------------------------------------------------------------------------------------------------------------------------------------------------------------------------------------------------------------------------------------------------------------------------------------------------------------------------------------------------------------------------------------------------------------------------------------------------------------------------------------------------------------------------------------------------------------------------------------------------------------------------------------------------------------------------------------------------------------------------------------------------------------------------------------------------------------------------------------------------------------------------------|--------------------------------------------------------------------------------------------------------------------------------------------------------------------------------------------------------------------------------------------------------------------------------------------------------------------------------------------------------------------------------------------------------------------------------------------------------------------------------------------------------------------------------------------------------------------------------------------------------------------------------------------------------------------------------------------------------------------------------------------------------------------|----------------------------------------------------------------------------------------------------------------------------------------------------------------------------------------------------------------------------------------------------------------------------------------------------------------------------------------------------------------------------------------------|----------------------------------------------------|------------------|-------|
| Image: Source of the second |                                                                                                                                                                                                                                                                                                                                                                                                                                                                                                                                                                                                                                                                                                                                                                                                                                                                                                                                                                     |                                                                                                                                                                                                                                                                                                                                                                                                                                                                                                                                                                                                                                                                                                                                                                    |                                                                                                                                                                                                                                                                                                                                                                                              |                                                    |                  | 6.000 |
| APPLICATION DO NOT SCALE DRAWING SCALE: 1:4 WEIGHT: SHEET 1 OF 10                                                                                                                                                                                                                                                                                                                                                                                                                                                                                                                                                                                                                                                                                                                                                                                                                                                                                                                                                                                                                                                                                                                                                                                                                                                                                                                                                                                                                                                                                                                                                                                                                                                                                                                                                                                                                                                                                                                                                                                                                               |                                                                                                                                                                                                                                                                                                                                                                                                                                                                                                                                                                                                                                                                                                                                                                                                                                                                                                                                                                     | 3<br>2<br>ALL BEND RADIUS .030"                                                                                                                                                                                                                                                                                                                                                                                                                                                                                                                                                                                                                                                                                                                                    | DIMENSIONS ARE IN INCHES<br>TOLERANCES:<br>FRACTIONAL±.003<br>ANGULAR: MACH±.01 BEND±<br>TWO PLACE DECIMAL±<br>THREE PLACE DECIMAL±.001<br>INTERPRET GEOMETRIC<br>TOLERANCING PER:<br>MATERIAL<br>FINISH                                                                                                                                                                                     | DRAWN<br>CHECKED<br>ENG APPR.<br>MFG APPR.<br>Q.A. | L-BBBND-4X9-UD-1 | REV   |