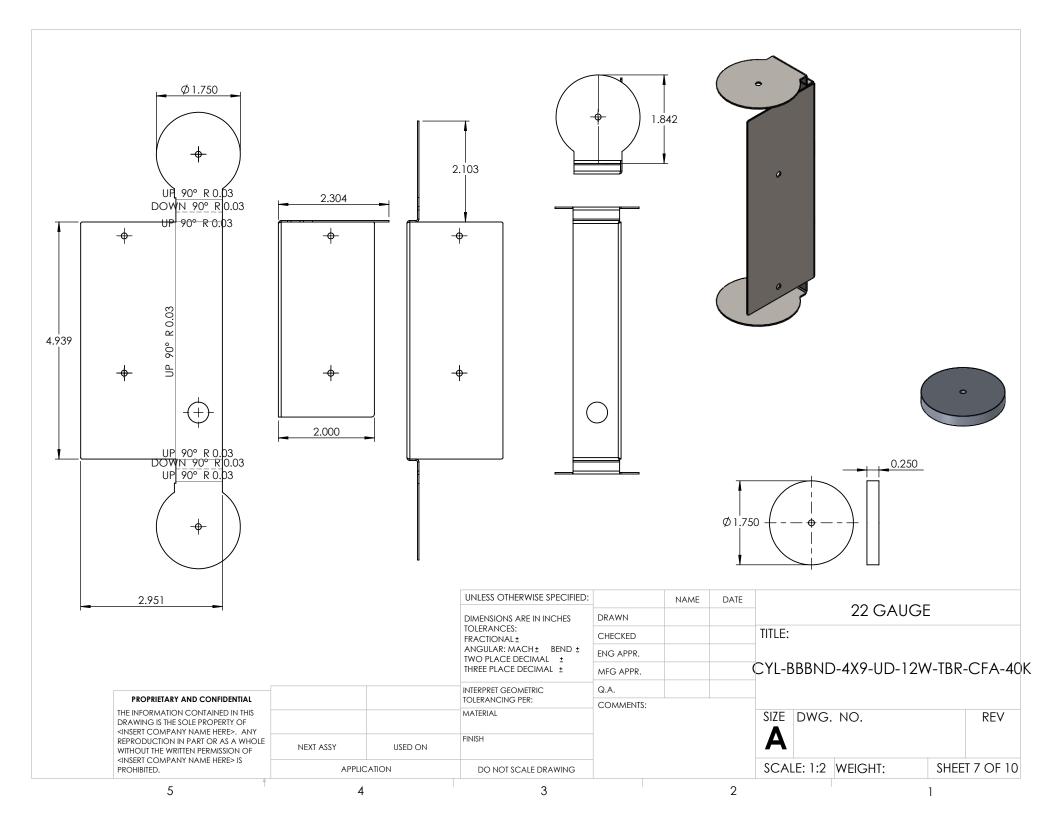

|                                                                                                                                                                                                                                                                                                                                                                                                                                                                                                                                                                                                                                                                                                                                                                                                                                                                                                                                                                                                                                                                                                                                                                                                                                                                                                                                                                                                                                                                                                                                                                                                                                                                                                                                                                                                                                                                                                                                                                                                                                                                                                 | ITEM NO.     PART NUMBER       1     CYL-BBBND-4X9-UD-12W-TBR-CFA-       2     CYL-BBBND-4X9-UD-12W-TBR-CFA-40K-       3     CYL-BBBND-4X9-UD-12W-TBR-CFA-40K-       4     CYL-BBBND-4X9-UD-12W-TBR-CFA-40K-       5     CYL-BBBND-4X9-UD-12W-TBR-CFA-40K-       6     CYL-BBBND-4X9-UD-12W-TBR-CFA-40K-       7     CYL-BBBND-4X9-UD-12W-TBR-CFA-40K-       9     CYL-BBBND-4X9-UD-12W-TBR-CFA-40K-C       9     CYL-BBBND-4X9-UD-12W-TBR-CFA-40K-C       10     CYL-BBBND-4X9-UD-12W-TBR-CFA-40K-C       10     CYL-BBBND-4X9-UD-12W-TBR-CFA-40K-C       10     CYL-BBBND-4X9-UD-12W-TBR-CFA-40K-C       10     CYL-BBBND-4X9-UD-12W-TBR-CFA-40K-C       10     CYL-BBBND-4X9-UD-12W-TBR-CFA-40K-C       10     CYL-BBBND-4X9-UD-12W-TBR-CFA-40K-C       11     CYL-BBBND-4X9-UD-12W-TBR-CFA-40K-C       12     CYL-BBBND-4X9-UD-12W-TBR-CFA-40K-C       13     CYL-BBBND-4X9-UD-12W-TBR-CFA-40K-C       14     Espen VEL19070MV1       15     AltaILED_PCN_D1000 | 40K-SPUN DOOR SPUN ALUMINI   SPUN DOOR BRACKET SPUN ALUMINI   40K-TUBE SLEEVE SPUN ALUMINI   40K-BACKPLATE 22 GAL   A-40K-FIREPLATE 22 GAL   XK-DRIVER BRACKET 22 GAL   CONNECTOR BOX TOP 22 GAL   DNNECTOR BOX BOTTOM 22 GAL   XK-BACKPLATE TAB 22 GAL   XK-BACK-ACRYLIC ACRYL   XK-LDE HEAT SINK ALUMINUM 0.   YK-LED HEAT SINK ALUMINUM 0. | CYLINDER     1       UM 0.0635"     2       UM 0.0635"     2       JGE     1       JGE     1 |                                                    |                  |       |
|-------------------------------------------------------------------------------------------------------------------------------------------------------------------------------------------------------------------------------------------------------------------------------------------------------------------------------------------------------------------------------------------------------------------------------------------------------------------------------------------------------------------------------------------------------------------------------------------------------------------------------------------------------------------------------------------------------------------------------------------------------------------------------------------------------------------------------------------------------------------------------------------------------------------------------------------------------------------------------------------------------------------------------------------------------------------------------------------------------------------------------------------------------------------------------------------------------------------------------------------------------------------------------------------------------------------------------------------------------------------------------------------------------------------------------------------------------------------------------------------------------------------------------------------------------------------------------------------------------------------------------------------------------------------------------------------------------------------------------------------------------------------------------------------------------------------------------------------------------------------------------------------------------------------------------------------------------------------------------------------------------------------------------------------------------------------------------------------------|---------------------------------------------------------------------------------------------------------------------------------------------------------------------------------------------------------------------------------------------------------------------------------------------------------------------------------------------------------------------------------------------------------------------------------------------------------------------------------------------------------------------------------------------------------------------------------------------------------------------------------------------------------------------------------------------------------------------------------------------------------------------------------------------------------------------------------------------------------------------------------------------------------------------------------------------------------------------|--------------------------------------------------------------------------------------------------------------------------------------------------------------------------------------------------------------------------------------------------------------------------------------------------------------------------------------------------------------------------------------------------------------------------------------------------------------------------------------------------------------------------------------------------------------------------------------------------------------------------------------------------------------------------------------------------------------------------------------------------------------------|----------------------------------------------------------------------------------------------------------------------------------------------------------------------------------------------------------------------------------------------------------------------------------------------------------------------------------------------------------------------------------------------|----------------------------------------------------|------------------|-------|
| Image: Source of the second |                                                                                                                                                                                                                                                                                                                                                                                                                                                                                                                                                                                                                                                                                                                                                                                                                                                                                                                                                                     |                                                                                                                                                                                                                                                                                                                                                                                                                                                                                                                                                                                                                                                                                                                                                                    |                                                                                                                                                                                                                                                                                                                                                                                              |                                                    |                  | 6.000 |
| APPLICATION DO NOT SCALE DRAWING SCALE: 1:4 WEIGHT: SHEET 1 OF 10                                                                                                                                                                                                                                                                                                                                                                                                                                                                                                                                                                                                                                                                                                                                                                                                                                                                                                                                                                                                                                                                                                                                                                                                                                                                                                                                                                                                                                                                                                                                                                                                                                                                                                                                                                                                                                                                                                                                                                                                                               |                                                                                                                                                                                                                                                                                                                                                                                                                                                                                                                                                                                                                                                                                                                                                                                                                                                                                                                                                                     | 3<br>2<br>ALL BEND RADIUS .030"                                                                                                                                                                                                                                                                                                                                                                                                                                                                                                                                                                                                                                                                                                                                    | DIMENSIONS ARE IN INCHES<br>TOLERANCES:<br>FRACTIONAL±.003<br>ANGULAR: MACH±.01 BEND±<br>TWO PLACE DECIMAL±<br>THREE PLACE DECIMAL±.001<br>INTERPRET GEOMETRIC<br>TOLERANCING PER:<br>MATERIAL<br>FINISH                                                                                                                                                                                     | DRAWN<br>CHECKED<br>ENG APPR.<br>MFG APPR.<br>Q.A. | L-BBBND-4X9-UD-1 | REV   |