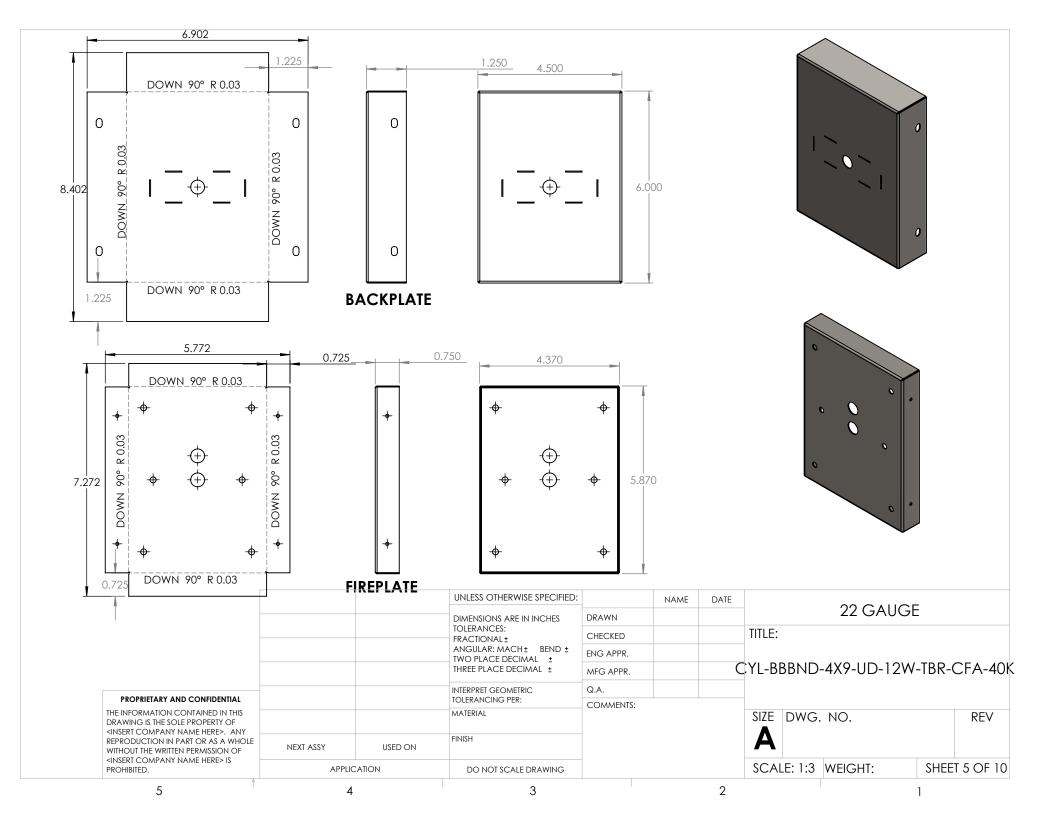

|                                                                                                                                                                                                                                                                                                                                                                                                                                                                                                                                                                                                                                                                                                                                                                                                                                                                                                                                                                                                                                                                                                                                                                                                                                                                                                                                                                                                                                                                                                                                                                                                                                                                                                                                                                                                                                                                                                                                                                                                                                                                                                 | ITEM NO.     PART NUMBER       1     CYL-BBBND-4X9-UD-12W-TBR-CFA-       2     CYL-BBBND-4X9-UD-12W-TBR-CFA-40K-       3     CYL-BBBND-4X9-UD-12W-TBR-CFA-40K-       4     CYL-BBBND-4X9-UD-12W-TBR-CFA-40K-       5     CYL-BBBND-4X9-UD-12W-TBR-CFA-40K-       6     CYL-BBBND-4X9-UD-12W-TBR-CFA-40K-       7     CYL-BBBND-4X9-UD-12W-TBR-CFA-40K-       9     CYL-BBBND-4X9-UD-12W-TBR-CFA-40K-C       9     CYL-BBBND-4X9-UD-12W-TBR-CFA-40K-C       10     CYL-BBBND-4X9-UD-12W-TBR-CFA-40K-C       10     CYL-BBBND-4X9-UD-12W-TBR-CFA-40K-C       10     CYL-BBBND-4X9-UD-12W-TBR-CFA-40K-C       10     CYL-BBBND-4X9-UD-12W-TBR-CFA-40K-C       10     CYL-BBBND-4X9-UD-12W-TBR-CFA-40K-C       10     CYL-BBBND-4X9-UD-12W-TBR-CFA-40K-C       11     CYL-BBBND-4X9-UD-12W-TBR-CFA-40K-C       12     CYL-BBBND-4X9-UD-12W-TBR-CFA-40K-C       13     CYL-BBBND-4X9-UD-12W-TBR-CFA-40K-C       14     Espen VEL19070MV1       15     AltaILED_PCN_D1000 | 40K-SPUN DOOR SPUN ALUMINI   SPUN DOOR BRACKET SPUN ALUMINI   40K-TUBE SLEEVE SPUN ALUMINI   40K-BACKPLATE 22 GAL   A-40K-FIREPLATE 22 GAL   XK-DRIVER BRACKET 22 GAL   CONNECTOR BOX TOP 22 GAL   DNNECTOR BOX BOTTOM 22 GAL   XK-BACKPLATE TAB 22 GAL   XK-BACK-ACRYLIC ACRYL   XK-LDE HEAT SINK ALUMINUM 0.   YK-LED HEAT SINK ALUMINUM 0. | CYLINDER     1       UM 0.0635"     2       UM 0.0635"     2       JGE     1       JGE     1 |                                                    |                  |       |
|-------------------------------------------------------------------------------------------------------------------------------------------------------------------------------------------------------------------------------------------------------------------------------------------------------------------------------------------------------------------------------------------------------------------------------------------------------------------------------------------------------------------------------------------------------------------------------------------------------------------------------------------------------------------------------------------------------------------------------------------------------------------------------------------------------------------------------------------------------------------------------------------------------------------------------------------------------------------------------------------------------------------------------------------------------------------------------------------------------------------------------------------------------------------------------------------------------------------------------------------------------------------------------------------------------------------------------------------------------------------------------------------------------------------------------------------------------------------------------------------------------------------------------------------------------------------------------------------------------------------------------------------------------------------------------------------------------------------------------------------------------------------------------------------------------------------------------------------------------------------------------------------------------------------------------------------------------------------------------------------------------------------------------------------------------------------------------------------------|---------------------------------------------------------------------------------------------------------------------------------------------------------------------------------------------------------------------------------------------------------------------------------------------------------------------------------------------------------------------------------------------------------------------------------------------------------------------------------------------------------------------------------------------------------------------------------------------------------------------------------------------------------------------------------------------------------------------------------------------------------------------------------------------------------------------------------------------------------------------------------------------------------------------------------------------------------------------|--------------------------------------------------------------------------------------------------------------------------------------------------------------------------------------------------------------------------------------------------------------------------------------------------------------------------------------------------------------------------------------------------------------------------------------------------------------------------------------------------------------------------------------------------------------------------------------------------------------------------------------------------------------------------------------------------------------------------------------------------------------------|----------------------------------------------------------------------------------------------------------------------------------------------------------------------------------------------------------------------------------------------------------------------------------------------------------------------------------------------------------------------------------------------|----------------------------------------------------|------------------|-------|
| Image: Source of the second |                                                                                                                                                                                                                                                                                                                                                                                                                                                                                                                                                                                                                                                                                                                                                                                                                                                                                                                                                                     |                                                                                                                                                                                                                                                                                                                                                                                                                                                                                                                                                                                                                                                                                                                                                                    |                                                                                                                                                                                                                                                                                                                                                                                              |                                                    |                  | 6.000 |
| APPLICATION DO NOT SCALE DRAWING SCALE: 1:4 WEIGHT: SHEET 1 OF 10                                                                                                                                                                                                                                                                                                                                                                                                                                                                                                                                                                                                                                                                                                                                                                                                                                                                                                                                                                                                                                                                                                                                                                                                                                                                                                                                                                                                                                                                                                                                                                                                                                                                                                                                                                                                                                                                                                                                                                                                                               |                                                                                                                                                                                                                                                                                                                                                                                                                                                                                                                                                                                                                                                                                                                                                                                                                                                                                                                                                                     | 3<br>2<br>ALL BEND RADIUS .030"                                                                                                                                                                                                                                                                                                                                                                                                                                                                                                                                                                                                                                                                                                                                    | DIMENSIONS ARE IN INCHES<br>TOLERANCES:<br>FRACTIONAL±.003<br>ANGULAR: MACH±.01 BEND±<br>TWO PLACE DECIMAL±<br>THREE PLACE DECIMAL±.001<br>INTERPRET GEOMETRIC<br>TOLERANCING PER:<br>MATERIAL<br>FINISH                                                                                                                                                                                     | DRAWN<br>CHECKED<br>ENG APPR.<br>MFG APPR.<br>Q.A. | L-BBBND-4X9-UD-1 | REV   |