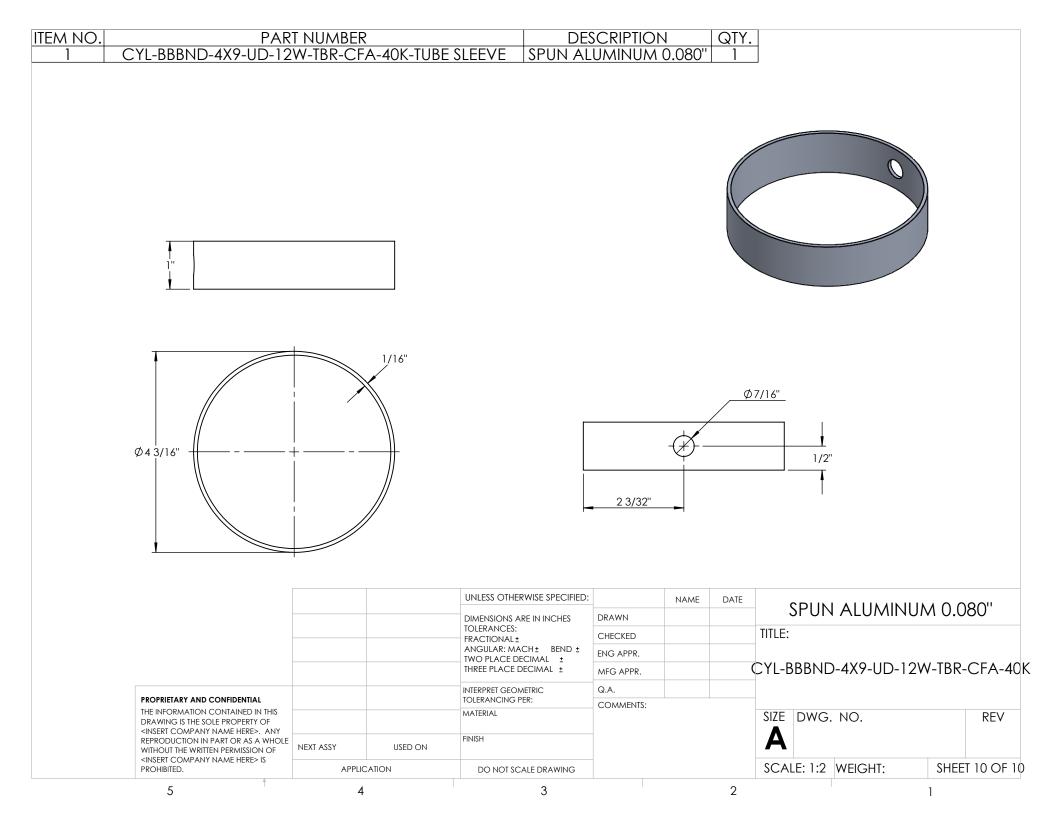

|                                                                                                                                                                                                                                                                                                                                                                                                                                                                                                                                                                                                                                                                                                                                                                                                                                                                                                                                                                                                                                                                                                                                                                                                                                                                                                                                                                                                                                                                                                                                                                                                                                                                                                                                                                                                                                                                                                                                                                                                                                                                                                 | ITEM NO.     PART NUMBER       1     CYL-BBBND-4X9-UD-12W-TBR-CFA-       2     CYL-BBBND-4X9-UD-12W-TBR-CFA-40K-       3     CYL-BBBND-4X9-UD-12W-TBR-CFA-40K-       4     CYL-BBBND-4X9-UD-12W-TBR-CFA-40K-       5     CYL-BBBND-4X9-UD-12W-TBR-CFA-40K-       6     CYL-BBBND-4X9-UD-12W-TBR-CFA-40K-       7     CYL-BBBND-4X9-UD-12W-TBR-CFA-40K-       9     CYL-BBBND-4X9-UD-12W-TBR-CFA-40K-C       9     CYL-BBBND-4X9-UD-12W-TBR-CFA-40K-C       10     CYL-BBBND-4X9-UD-12W-TBR-CFA-40K-C       10     CYL-BBBND-4X9-UD-12W-TBR-CFA-40K-C       10     CYL-BBBND-4X9-UD-12W-TBR-CFA-40K-C       10     CYL-BBBND-4X9-UD-12W-TBR-CFA-40K-C       10     CYL-BBBND-4X9-UD-12W-TBR-CFA-40K-C       10     CYL-BBBND-4X9-UD-12W-TBR-CFA-40K-C       11     CYL-BBBND-4X9-UD-12W-TBR-CFA-40K-C       12     CYL-BBBND-4X9-UD-12W-TBR-CFA-40K-C       13     CYL-BBBND-4X9-UD-12W-TBR-CFA-40K-C       14     Espen VEL19070MV1       15     AltaILED_PCN_D1000 | 40K-SPUN DOOR SPUN ALUMINI   SPUN DOOR BRACKET SPUN ALUMINI   40K-TUBE SLEEVE SPUN ALUMINI   40K-BACKPLATE 22 GAL   A-40K-FIREPLATE 22 GAL   XK-DRIVER BRACKET 22 GAL   CONNECTOR BOX TOP 22 GAL   DNNECTOR BOX BOTTOM 22 GAL   XK-BACKPLATE TAB 22 GAL   XK-BACK-ACRYLIC ACRYL   XK-LDE HEAT SINK ALUMINUM 0.   YK-LED HEAT SINK ALUMINUM 0. | CYLINDER     1       UM 0.0635"     2       UM 0.0635"     2       JGE     1       JGE     1 |                                                    |                  |       |
|-------------------------------------------------------------------------------------------------------------------------------------------------------------------------------------------------------------------------------------------------------------------------------------------------------------------------------------------------------------------------------------------------------------------------------------------------------------------------------------------------------------------------------------------------------------------------------------------------------------------------------------------------------------------------------------------------------------------------------------------------------------------------------------------------------------------------------------------------------------------------------------------------------------------------------------------------------------------------------------------------------------------------------------------------------------------------------------------------------------------------------------------------------------------------------------------------------------------------------------------------------------------------------------------------------------------------------------------------------------------------------------------------------------------------------------------------------------------------------------------------------------------------------------------------------------------------------------------------------------------------------------------------------------------------------------------------------------------------------------------------------------------------------------------------------------------------------------------------------------------------------------------------------------------------------------------------------------------------------------------------------------------------------------------------------------------------------------------------|---------------------------------------------------------------------------------------------------------------------------------------------------------------------------------------------------------------------------------------------------------------------------------------------------------------------------------------------------------------------------------------------------------------------------------------------------------------------------------------------------------------------------------------------------------------------------------------------------------------------------------------------------------------------------------------------------------------------------------------------------------------------------------------------------------------------------------------------------------------------------------------------------------------------------------------------------------------------|--------------------------------------------------------------------------------------------------------------------------------------------------------------------------------------------------------------------------------------------------------------------------------------------------------------------------------------------------------------------------------------------------------------------------------------------------------------------------------------------------------------------------------------------------------------------------------------------------------------------------------------------------------------------------------------------------------------------------------------------------------------------|----------------------------------------------------------------------------------------------------------------------------------------------------------------------------------------------------------------------------------------------------------------------------------------------------------------------------------------------------------------------------------------------|----------------------------------------------------|------------------|-------|
| Image: Source of the second |                                                                                                                                                                                                                                                                                                                                                                                                                                                                                                                                                                                                                                                                                                                                                                                                                                                                                                                                                                     |                                                                                                                                                                                                                                                                                                                                                                                                                                                                                                                                                                                                                                                                                                                                                                    |                                                                                                                                                                                                                                                                                                                                                                                              |                                                    |                  | 6.000 |
| APPLICATION DO NOT SCALE DRAWING SCALE: 1:4 WEIGHT: SHEET 1 OF 10                                                                                                                                                                                                                                                                                                                                                                                                                                                                                                                                                                                                                                                                                                                                                                                                                                                                                                                                                                                                                                                                                                                                                                                                                                                                                                                                                                                                                                                                                                                                                                                                                                                                                                                                                                                                                                                                                                                                                                                                                               |                                                                                                                                                                                                                                                                                                                                                                                                                                                                                                                                                                                                                                                                                                                                                                                                                                                                                                                                                                     | 3<br>2<br>ALL BEND RADIUS .030"                                                                                                                                                                                                                                                                                                                                                                                                                                                                                                                                                                                                                                                                                                                                    | DIMENSIONS ARE IN INCHES<br>TOLERANCES:<br>FRACTIONAL±.003<br>ANGULAR: MACH±.01 BEND±<br>TWO PLACE DECIMAL±<br>THREE PLACE DECIMAL±.001<br>INTERPRET GEOMETRIC<br>TOLERANCING PER:<br>MATERIAL<br>FINISH                                                                                                                                                                                     | DRAWN<br>CHECKED<br>ENG APPR.<br>MFG APPR.<br>Q.A. | L-BBBND-4X9-UD-1 | REV   |