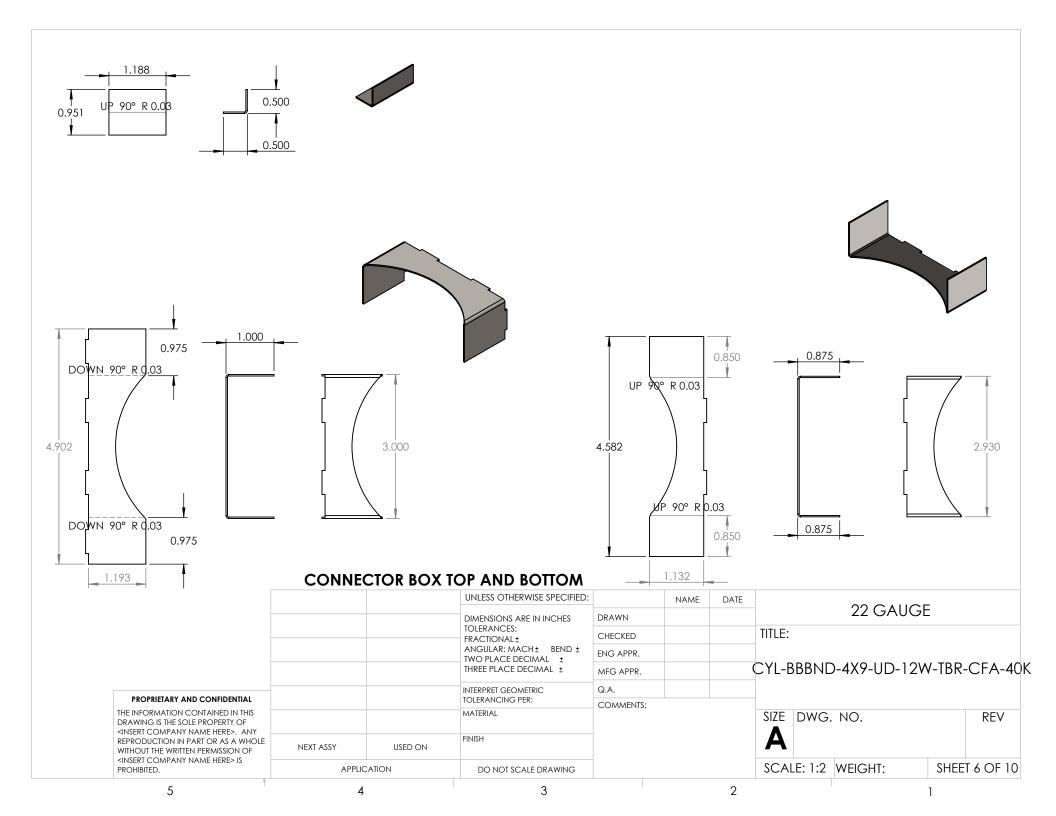

|                                                                                                                                                                                                                                                                                                                                                                                                                                                                                                                                                                                                                                                                                                                                                                                                                                                                                                                                                                                                                                                                                                                                                                                                                                                                                                                                                                                                                                                                                                                                                                                                                                                                                                                                                                                                                                                                                                                                                                                                                                                                                                 | ITEM NO.     PART NUMBER       1     CYL-BBBND-4X9-UD-12W-TBR-CFA-       2     CYL-BBBND-4X9-UD-12W-TBR-CFA-40K-       3     CYL-BBBND-4X9-UD-12W-TBR-CFA-40K-       4     CYL-BBBND-4X9-UD-12W-TBR-CFA-40K-       5     CYL-BBBND-4X9-UD-12W-TBR-CFA-40K-       6     CYL-BBBND-4X9-UD-12W-TBR-CFA-40K-       7     CYL-BBBND-4X9-UD-12W-TBR-CFA-40K-       9     CYL-BBBND-4X9-UD-12W-TBR-CFA-40K-C       9     CYL-BBBND-4X9-UD-12W-TBR-CFA-40K-C       10     CYL-BBBND-4X9-UD-12W-TBR-CFA-40K-C       10     CYL-BBBND-4X9-UD-12W-TBR-CFA-40K-C       10     CYL-BBBND-4X9-UD-12W-TBR-CFA-40K-C       10     CYL-BBBND-4X9-UD-12W-TBR-CFA-40K-C       10     CYL-BBBND-4X9-UD-12W-TBR-CFA-40K-C       10     CYL-BBBND-4X9-UD-12W-TBR-CFA-40K-C       11     CYL-BBBND-4X9-UD-12W-TBR-CFA-40K-C       12     CYL-BBBND-4X9-UD-12W-TBR-CFA-40K-C       13     CYL-BBBND-4X9-UD-12W-TBR-CFA-40K-C       14     Espen VEL19070MV1       15     AltaILED_PCN_D1000 | 40K-SPUN DOOR SPUN ALUMINI   SPUN DOOR BRACKET SPUN ALUMINI   40K-TUBE SLEEVE SPUN ALUMINI   40K-BACKPLATE 22 GAL   A-40K-FIREPLATE 22 GAL   XK-DRIVER BRACKET 22 GAL   CONNECTOR BOX TOP 22 GAL   DNNECTOR BOX BOTTOM 22 GAL   XK-BACKPLATE TAB 22 GAL   XK-BACK-ACRYLIC ACRYL   XK-LDE HEAT SINK ALUMINUM 0.   YK-LED HEAT SINK ALUMINUM 0. | CYLINDER     1       UM 0.0635"     2       UM 0.0635"     2       JGE     1       JGE     1 |                                                    |                  |       |
|-------------------------------------------------------------------------------------------------------------------------------------------------------------------------------------------------------------------------------------------------------------------------------------------------------------------------------------------------------------------------------------------------------------------------------------------------------------------------------------------------------------------------------------------------------------------------------------------------------------------------------------------------------------------------------------------------------------------------------------------------------------------------------------------------------------------------------------------------------------------------------------------------------------------------------------------------------------------------------------------------------------------------------------------------------------------------------------------------------------------------------------------------------------------------------------------------------------------------------------------------------------------------------------------------------------------------------------------------------------------------------------------------------------------------------------------------------------------------------------------------------------------------------------------------------------------------------------------------------------------------------------------------------------------------------------------------------------------------------------------------------------------------------------------------------------------------------------------------------------------------------------------------------------------------------------------------------------------------------------------------------------------------------------------------------------------------------------------------|---------------------------------------------------------------------------------------------------------------------------------------------------------------------------------------------------------------------------------------------------------------------------------------------------------------------------------------------------------------------------------------------------------------------------------------------------------------------------------------------------------------------------------------------------------------------------------------------------------------------------------------------------------------------------------------------------------------------------------------------------------------------------------------------------------------------------------------------------------------------------------------------------------------------------------------------------------------------|--------------------------------------------------------------------------------------------------------------------------------------------------------------------------------------------------------------------------------------------------------------------------------------------------------------------------------------------------------------------------------------------------------------------------------------------------------------------------------------------------------------------------------------------------------------------------------------------------------------------------------------------------------------------------------------------------------------------------------------------------------------------|----------------------------------------------------------------------------------------------------------------------------------------------------------------------------------------------------------------------------------------------------------------------------------------------------------------------------------------------------------------------------------------------|----------------------------------------------------|------------------|-------|
| Image: Source of the second |                                                                                                                                                                                                                                                                                                                                                                                                                                                                                                                                                                                                                                                                                                                                                                                                                                                                                                                                                                     |                                                                                                                                                                                                                                                                                                                                                                                                                                                                                                                                                                                                                                                                                                                                                                    |                                                                                                                                                                                                                                                                                                                                                                                              |                                                    |                  | 6.000 |
| APPLICATION DO NOT SCALE DRAWING SCALE: 1:4 WEIGHT: SHEET 1 OF 10                                                                                                                                                                                                                                                                                                                                                                                                                                                                                                                                                                                                                                                                                                                                                                                                                                                                                                                                                                                                                                                                                                                                                                                                                                                                                                                                                                                                                                                                                                                                                                                                                                                                                                                                                                                                                                                                                                                                                                                                                               |                                                                                                                                                                                                                                                                                                                                                                                                                                                                                                                                                                                                                                                                                                                                                                                                                                                                                                                                                                     | 3<br>2<br>ALL BEND RADIUS .030"                                                                                                                                                                                                                                                                                                                                                                                                                                                                                                                                                                                                                                                                                                                                    | DIMENSIONS ARE IN INCHES<br>TOLERANCES:<br>FRACTIONAL±.003<br>ANGULAR: MACH±.01 BEND±<br>TWO PLACE DECIMAL±<br>THREE PLACE DECIMAL±.001<br>INTERPRET GEOMETRIC<br>TOLERANCING PER:<br>MATERIAL<br>FINISH                                                                                                                                                                                     | DRAWN<br>CHECKED<br>ENG APPR.<br>MFG APPR.<br>Q.A. | L-BBBND-4X9-UD-1 | REV   |