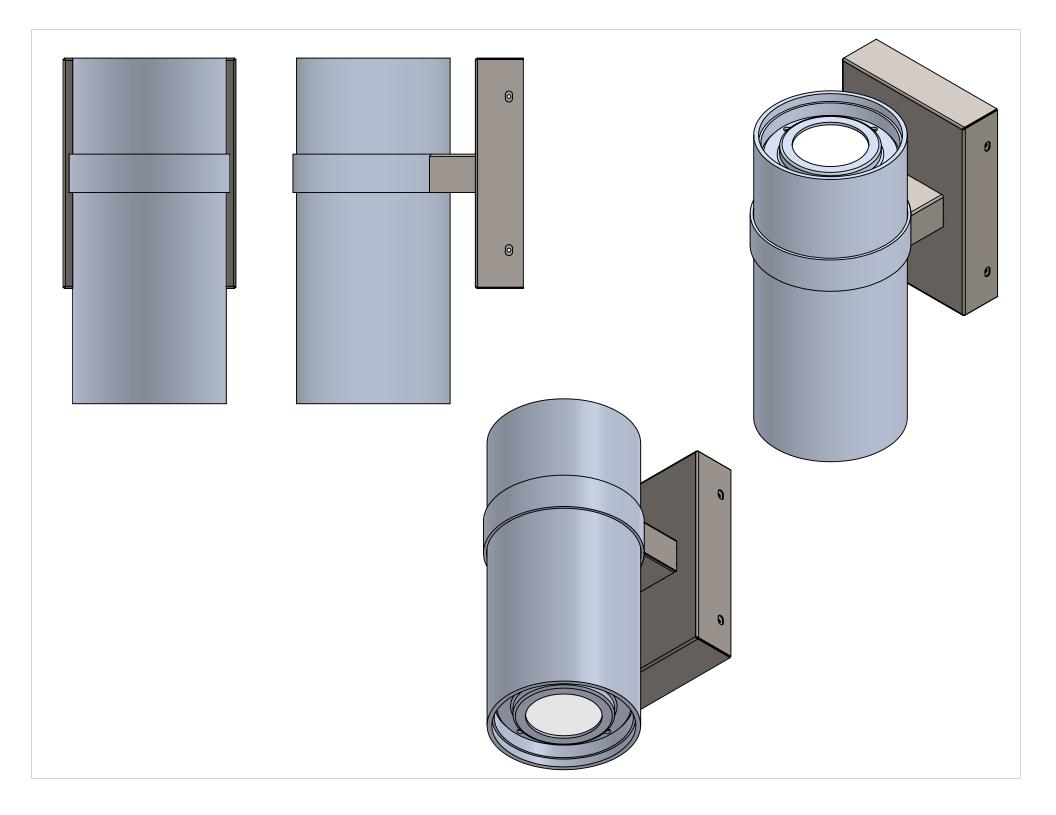

|                                                                                                                                                                                                                                                                                                                                                                                                                                                                                                                                                                                                                                                                                                                                                                                                                                                                                                                                                                                                                                                                                                                                                                                                                                                                                                                                                                                                                                                                                                                                                                                                                                                                                                                                                                                                                                                                                                                                                                                                                                                                                                 | ITEM NO.     PART NUMBER       1     CYL-BBBND-4X9-UD-12W-TBR-CFA-       2     CYL-BBBND-4X9-UD-12W-TBR-CFA-40K-       3     CYL-BBBND-4X9-UD-12W-TBR-CFA-40K-       4     CYL-BBBND-4X9-UD-12W-TBR-CFA-40K-       5     CYL-BBBND-4X9-UD-12W-TBR-CFA-40K-       6     CYL-BBBND-4X9-UD-12W-TBR-CFA-40K-       7     CYL-BBBND-4X9-UD-12W-TBR-CFA-40K-       9     CYL-BBBND-4X9-UD-12W-TBR-CFA-40K-C       9     CYL-BBBND-4X9-UD-12W-TBR-CFA-40K-C       10     CYL-BBBND-4X9-UD-12W-TBR-CFA-40K-C       10     CYL-BBBND-4X9-UD-12W-TBR-CFA-40K-C       10     CYL-BBBND-4X9-UD-12W-TBR-CFA-40K-C       10     CYL-BBBND-4X9-UD-12W-TBR-CFA-40K-C       10     CYL-BBBND-4X9-UD-12W-TBR-CFA-40K-C       10     CYL-BBBND-4X9-UD-12W-TBR-CFA-40K-C       11     CYL-BBBND-4X9-UD-12W-TBR-CFA-40K-C       12     CYL-BBBND-4X9-UD-12W-TBR-CFA-40K-C       13     CYL-BBBND-4X9-UD-12W-TBR-CFA-40K-C       14     Espen VEL19070MV1       15     AltaILED_PCN_D1000 | 40K-SPUN DOOR SPUN ALUMINI   SPUN DOOR BRACKET SPUN ALUMINI   40K-TUBE SLEEVE SPUN ALUMINI   40K-BACKPLATE 22 GAL   A-40K-FIREPLATE 22 GAL   XK-DRIVER BRACKET 22 GAL   CONNECTOR BOX TOP 22 GAL   DNNECTOR BOX BOTTOM 22 GAL   XK-BACKPLATE TAB 22 GAL   XK-BACK-ACRYLIC ACRYL   XK-LDE HEAT SINK ALUMINUM 0.   YK-LED HEAT SINK ALUMINUM 0. | CYLINDER     1       UM 0.0635"     2       UM 0.0635"     2       JGE     1       JGE     1 |                                                    |                  |       |
|-------------------------------------------------------------------------------------------------------------------------------------------------------------------------------------------------------------------------------------------------------------------------------------------------------------------------------------------------------------------------------------------------------------------------------------------------------------------------------------------------------------------------------------------------------------------------------------------------------------------------------------------------------------------------------------------------------------------------------------------------------------------------------------------------------------------------------------------------------------------------------------------------------------------------------------------------------------------------------------------------------------------------------------------------------------------------------------------------------------------------------------------------------------------------------------------------------------------------------------------------------------------------------------------------------------------------------------------------------------------------------------------------------------------------------------------------------------------------------------------------------------------------------------------------------------------------------------------------------------------------------------------------------------------------------------------------------------------------------------------------------------------------------------------------------------------------------------------------------------------------------------------------------------------------------------------------------------------------------------------------------------------------------------------------------------------------------------------------|---------------------------------------------------------------------------------------------------------------------------------------------------------------------------------------------------------------------------------------------------------------------------------------------------------------------------------------------------------------------------------------------------------------------------------------------------------------------------------------------------------------------------------------------------------------------------------------------------------------------------------------------------------------------------------------------------------------------------------------------------------------------------------------------------------------------------------------------------------------------------------------------------------------------------------------------------------------------|--------------------------------------------------------------------------------------------------------------------------------------------------------------------------------------------------------------------------------------------------------------------------------------------------------------------------------------------------------------------------------------------------------------------------------------------------------------------------------------------------------------------------------------------------------------------------------------------------------------------------------------------------------------------------------------------------------------------------------------------------------------------|----------------------------------------------------------------------------------------------------------------------------------------------------------------------------------------------------------------------------------------------------------------------------------------------------------------------------------------------------------------------------------------------|----------------------------------------------------|------------------|-------|
| Image: Source of the second |                                                                                                                                                                                                                                                                                                                                                                                                                                                                                                                                                                                                                                                                                                                                                                                                                                                                                                                                                                     |                                                                                                                                                                                                                                                                                                                                                                                                                                                                                                                                                                                                                                                                                                                                                                    |                                                                                                                                                                                                                                                                                                                                                                                              |                                                    |                  | 6.000 |
| APPLICATION DO NOT SCALE DRAWING SCALE: 1:4 WEIGHT: SHEET 1 OF 10                                                                                                                                                                                                                                                                                                                                                                                                                                                                                                                                                                                                                                                                                                                                                                                                                                                                                                                                                                                                                                                                                                                                                                                                                                                                                                                                                                                                                                                                                                                                                                                                                                                                                                                                                                                                                                                                                                                                                                                                                               |                                                                                                                                                                                                                                                                                                                                                                                                                                                                                                                                                                                                                                                                                                                                                                                                                                                                                                                                                                     | 3<br>2<br>ALL BEND RADIUS .030"                                                                                                                                                                                                                                                                                                                                                                                                                                                                                                                                                                                                                                                                                                                                    | DIMENSIONS ARE IN INCHES<br>TOLERANCES:<br>FRACTIONAL±.003<br>ANGULAR: MACH±.01 BEND±<br>TWO PLACE DECIMAL±<br>THREE PLACE DECIMAL±.001<br>INTERPRET GEOMETRIC<br>TOLERANCING PER:<br>MATERIAL<br>FINISH                                                                                                                                                                                     | DRAWN<br>CHECKED<br>ENG APPR.<br>MFG APPR.<br>Q.A. | L-BBBND-4X9-UD-1 | REV   |