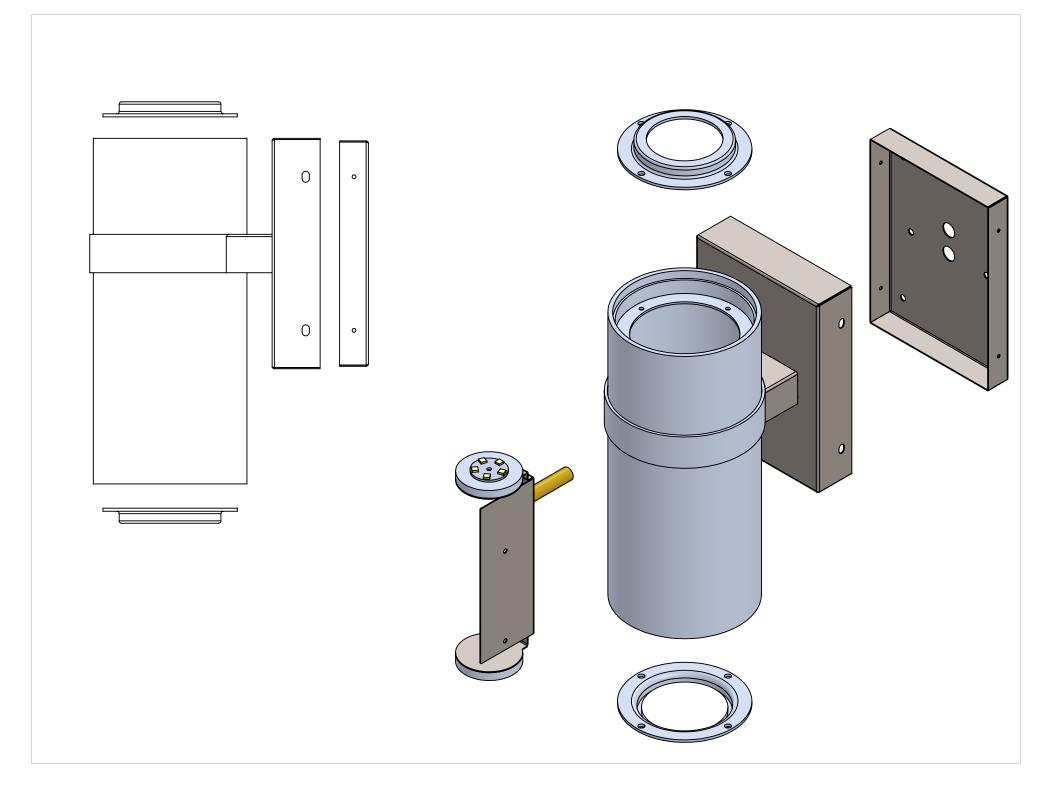

|                                                                                                                                                                                                                                                                                                                                                                                                                                                                                                                                                                                                                                                                                                                                                                                                                                                                                                                                                                                                                                                                                                                                                                                                                                                                                                                                                                                                                                                                                                                                                                                                                                                                                                                                                                                                                                                                                                                                                                                                                                                                                                 | ITEM NO.     PART NUMBER       1     CYL-BBBND-4X9-UD-12W-TBR-CFA-       2     CYL-BBBND-4X9-UD-12W-TBR-CFA-40K-       3     CYL-BBBND-4X9-UD-12W-TBR-CFA-40K-       4     CYL-BBBND-4X9-UD-12W-TBR-CFA-40K-       5     CYL-BBBND-4X9-UD-12W-TBR-CFA-40K-       6     CYL-BBBND-4X9-UD-12W-TBR-CFA-40K-       7     CYL-BBBND-4X9-UD-12W-TBR-CFA-40K-       9     CYL-BBBND-4X9-UD-12W-TBR-CFA-40K-C       9     CYL-BBBND-4X9-UD-12W-TBR-CFA-40K-C       10     CYL-BBBND-4X9-UD-12W-TBR-CFA-40K-C       10     CYL-BBBND-4X9-UD-12W-TBR-CFA-40K-C       10     CYL-BBBND-4X9-UD-12W-TBR-CFA-40K-C       10     CYL-BBBND-4X9-UD-12W-TBR-CFA-40K-C       10     CYL-BBBND-4X9-UD-12W-TBR-CFA-40K-C       10     CYL-BBBND-4X9-UD-12W-TBR-CFA-40K-C       11     CYL-BBBND-4X9-UD-12W-TBR-CFA-40K-C       12     CYL-BBBND-4X9-UD-12W-TBR-CFA-40K-C       13     CYL-BBBND-4X9-UD-12W-TBR-CFA-40K-C       14     Espen VEL19070MV1       15     AltaILED_PCN_D1000 | 40K-SPUN DOOR SPUN ALUMINI   SPUN DOOR BRACKET SPUN ALUMINI   40K-TUBE SLEEVE SPUN ALUMINI   40K-BACKPLATE 22 GAL   A-40K-FIREPLATE 22 GAL   XK-DRIVER BRACKET 22 GAL   CONNECTOR BOX TOP 22 GAL   DNNECTOR BOX BOTTOM 22 GAL   XK-BACKPLATE TAB 22 GAL   XK-BACK-ACRYLIC ACRYL   XK-LDE HEAT SINK ALUMINUM 0.   YK-LED HEAT SINK ALUMINUM 0. | CYLINDER     1       UM 0.0635"     2       UM 0.0635"     2       JGE     1       JGE     1 |                                                    |                  |       |
|-------------------------------------------------------------------------------------------------------------------------------------------------------------------------------------------------------------------------------------------------------------------------------------------------------------------------------------------------------------------------------------------------------------------------------------------------------------------------------------------------------------------------------------------------------------------------------------------------------------------------------------------------------------------------------------------------------------------------------------------------------------------------------------------------------------------------------------------------------------------------------------------------------------------------------------------------------------------------------------------------------------------------------------------------------------------------------------------------------------------------------------------------------------------------------------------------------------------------------------------------------------------------------------------------------------------------------------------------------------------------------------------------------------------------------------------------------------------------------------------------------------------------------------------------------------------------------------------------------------------------------------------------------------------------------------------------------------------------------------------------------------------------------------------------------------------------------------------------------------------------------------------------------------------------------------------------------------------------------------------------------------------------------------------------------------------------------------------------|---------------------------------------------------------------------------------------------------------------------------------------------------------------------------------------------------------------------------------------------------------------------------------------------------------------------------------------------------------------------------------------------------------------------------------------------------------------------------------------------------------------------------------------------------------------------------------------------------------------------------------------------------------------------------------------------------------------------------------------------------------------------------------------------------------------------------------------------------------------------------------------------------------------------------------------------------------------------|--------------------------------------------------------------------------------------------------------------------------------------------------------------------------------------------------------------------------------------------------------------------------------------------------------------------------------------------------------------------------------------------------------------------------------------------------------------------------------------------------------------------------------------------------------------------------------------------------------------------------------------------------------------------------------------------------------------------------------------------------------------------|----------------------------------------------------------------------------------------------------------------------------------------------------------------------------------------------------------------------------------------------------------------------------------------------------------------------------------------------------------------------------------------------|----------------------------------------------------|------------------|-------|
| Image: Source of the second |                                                                                                                                                                                                                                                                                                                                                                                                                                                                                                                                                                                                                                                                                                                                                                                                                                                                                                                                                                     |                                                                                                                                                                                                                                                                                                                                                                                                                                                                                                                                                                                                                                                                                                                                                                    |                                                                                                                                                                                                                                                                                                                                                                                              |                                                    |                  | 6.000 |
| APPLICATION DO NOT SCALE DRAWING SCALE: 1:4 WEIGHT: SHEET 1 OF 10                                                                                                                                                                                                                                                                                                                                                                                                                                                                                                                                                                                                                                                                                                                                                                                                                                                                                                                                                                                                                                                                                                                                                                                                                                                                                                                                                                                                                                                                                                                                                                                                                                                                                                                                                                                                                                                                                                                                                                                                                               |                                                                                                                                                                                                                                                                                                                                                                                                                                                                                                                                                                                                                                                                                                                                                                                                                                                                                                                                                                     | 3<br>2<br>ALL BEND RADIUS .030"                                                                                                                                                                                                                                                                                                                                                                                                                                                                                                                                                                                                                                                                                                                                    | DIMENSIONS ARE IN INCHES<br>TOLERANCES:<br>FRACTIONAL±.003<br>ANGULAR: MACH±.01 BEND±<br>TWO PLACE DECIMAL±<br>THREE PLACE DECIMAL±.001<br>INTERPRET GEOMETRIC<br>TOLERANCING PER:<br>MATERIAL<br>FINISH                                                                                                                                                                                     | DRAWN<br>CHECKED<br>ENG APPR.<br>MFG APPR.<br>Q.A. | L-BBBND-4X9-UD-1 | REV   |