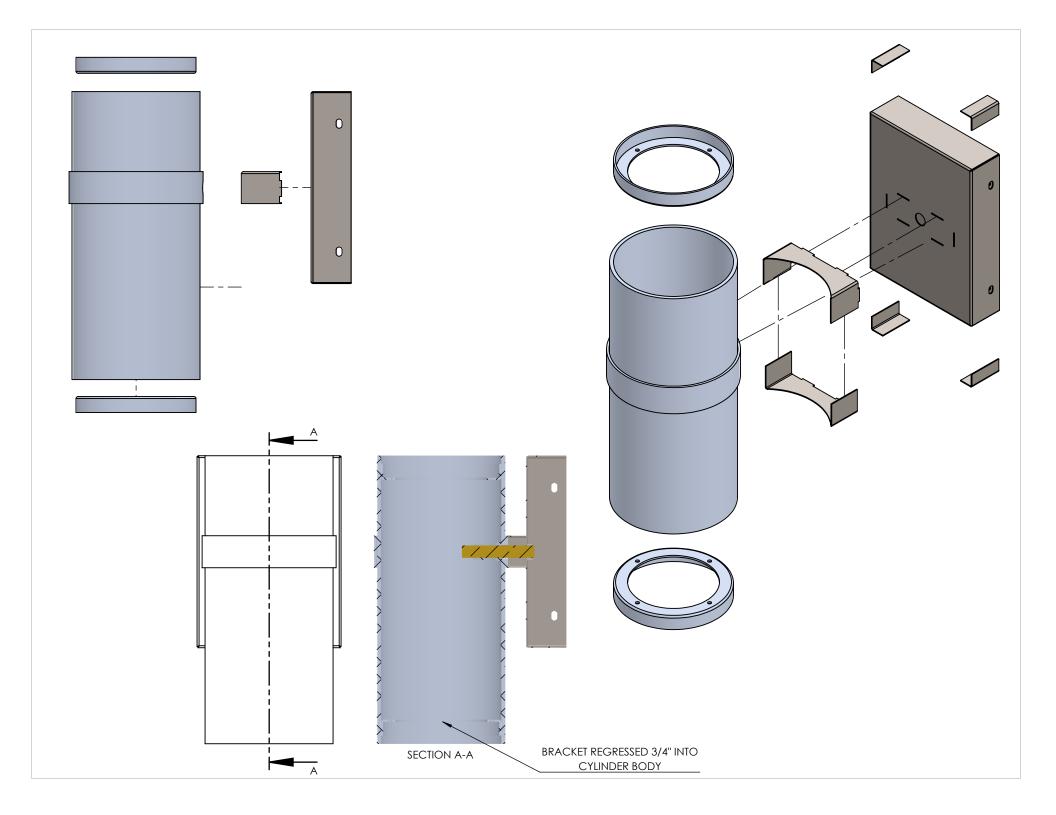

|                                                                                                                                                                                                                                                                                                                                                                                                                                                                                                                                                                                                                                                                                                                                                                                                                                                                                                                                                                                                                                                                                                                                                                                                                                                                                                                                                                                                                                                                                                                                                                                                                                                                                                                                                                                                                                                                                                                                                                                                                                                                                                 | ITEM NO.     PART NUMBER       1     CYL-BBBND-4X9-UD-12W-TBR-CFA-       2     CYL-BBBND-4X9-UD-12W-TBR-CFA-40K-       3     CYL-BBBND-4X9-UD-12W-TBR-CFA-40K-       4     CYL-BBBND-4X9-UD-12W-TBR-CFA-40K-       5     CYL-BBBND-4X9-UD-12W-TBR-CFA-40K-       6     CYL-BBBND-4X9-UD-12W-TBR-CFA-40K-       7     CYL-BBBND-4X9-UD-12W-TBR-CFA-40K-       9     CYL-BBBND-4X9-UD-12W-TBR-CFA-40K-C       9     CYL-BBBND-4X9-UD-12W-TBR-CFA-40K-C       10     CYL-BBBND-4X9-UD-12W-TBR-CFA-40K-C       10     CYL-BBBND-4X9-UD-12W-TBR-CFA-40K-C       10     CYL-BBBND-4X9-UD-12W-TBR-CFA-40K-C       10     CYL-BBBND-4X9-UD-12W-TBR-CFA-40K-C       10     CYL-BBBND-4X9-UD-12W-TBR-CFA-40K-C       10     CYL-BBBND-4X9-UD-12W-TBR-CFA-40K-C       11     CYL-BBBND-4X9-UD-12W-TBR-CFA-40K-C       12     CYL-BBBND-4X9-UD-12W-TBR-CFA-40K-C       13     CYL-BBBND-4X9-UD-12W-TBR-CFA-40K-C       14     Espen VEL19070MV1       15     AltaILED_PCN_D1000 | 40K-SPUN DOOR SPUN ALUMINI   SPUN DOOR BRACKET SPUN ALUMINI   40K-TUBE SLEEVE SPUN ALUMINI   40K-BACKPLATE 22 GAL   A-40K-FIREPLATE 22 GAL   XK-DRIVER BRACKET 22 GAL   CONNECTOR BOX TOP 22 GAL   DNNECTOR BOX BOTTOM 22 GAL   XK-BACKPLATE TAB 22 GAL   XK-BACK-ACRYLIC ACRYL   XK-LDE HEAT SINK ALUMINUM 0.   YK-LED HEAT SINK ALUMINUM 0. | CYLINDER     1       UM 0.0635"     2       UM 0.0635"     2       JGE     1       JGE     1 |                                                    |                  |       |
|-------------------------------------------------------------------------------------------------------------------------------------------------------------------------------------------------------------------------------------------------------------------------------------------------------------------------------------------------------------------------------------------------------------------------------------------------------------------------------------------------------------------------------------------------------------------------------------------------------------------------------------------------------------------------------------------------------------------------------------------------------------------------------------------------------------------------------------------------------------------------------------------------------------------------------------------------------------------------------------------------------------------------------------------------------------------------------------------------------------------------------------------------------------------------------------------------------------------------------------------------------------------------------------------------------------------------------------------------------------------------------------------------------------------------------------------------------------------------------------------------------------------------------------------------------------------------------------------------------------------------------------------------------------------------------------------------------------------------------------------------------------------------------------------------------------------------------------------------------------------------------------------------------------------------------------------------------------------------------------------------------------------------------------------------------------------------------------------------|---------------------------------------------------------------------------------------------------------------------------------------------------------------------------------------------------------------------------------------------------------------------------------------------------------------------------------------------------------------------------------------------------------------------------------------------------------------------------------------------------------------------------------------------------------------------------------------------------------------------------------------------------------------------------------------------------------------------------------------------------------------------------------------------------------------------------------------------------------------------------------------------------------------------------------------------------------------------|--------------------------------------------------------------------------------------------------------------------------------------------------------------------------------------------------------------------------------------------------------------------------------------------------------------------------------------------------------------------------------------------------------------------------------------------------------------------------------------------------------------------------------------------------------------------------------------------------------------------------------------------------------------------------------------------------------------------------------------------------------------------|----------------------------------------------------------------------------------------------------------------------------------------------------------------------------------------------------------------------------------------------------------------------------------------------------------------------------------------------------------------------------------------------|----------------------------------------------------|------------------|-------|
| Image: Source of the second |                                                                                                                                                                                                                                                                                                                                                                                                                                                                                                                                                                                                                                                                                                                                                                                                                                                                                                                                                                     |                                                                                                                                                                                                                                                                                                                                                                                                                                                                                                                                                                                                                                                                                                                                                                    |                                                                                                                                                                                                                                                                                                                                                                                              |                                                    |                  | 6.000 |
| APPLICATION DO NOT SCALE DRAWING SCALE: 1:4 WEIGHT: SHEET 1 OF 10                                                                                                                                                                                                                                                                                                                                                                                                                                                                                                                                                                                                                                                                                                                                                                                                                                                                                                                                                                                                                                                                                                                                                                                                                                                                                                                                                                                                                                                                                                                                                                                                                                                                                                                                                                                                                                                                                                                                                                                                                               |                                                                                                                                                                                                                                                                                                                                                                                                                                                                                                                                                                                                                                                                                                                                                                                                                                                                                                                                                                     | 3<br>2<br>ALL BEND RADIUS .030"                                                                                                                                                                                                                                                                                                                                                                                                                                                                                                                                                                                                                                                                                                                                    | DIMENSIONS ARE IN INCHES<br>TOLERANCES:<br>FRACTIONAL±.003<br>ANGULAR: MACH±.01 BEND±<br>TWO PLACE DECIMAL±<br>THREE PLACE DECIMAL±.001<br>INTERPRET GEOMETRIC<br>TOLERANCING PER:<br>MATERIAL<br>FINISH                                                                                                                                                                                     | DRAWN<br>CHECKED<br>ENG APPR.<br>MFG APPR.<br>Q.A. | L-BBBND-4X9-UD-1 | REV   |