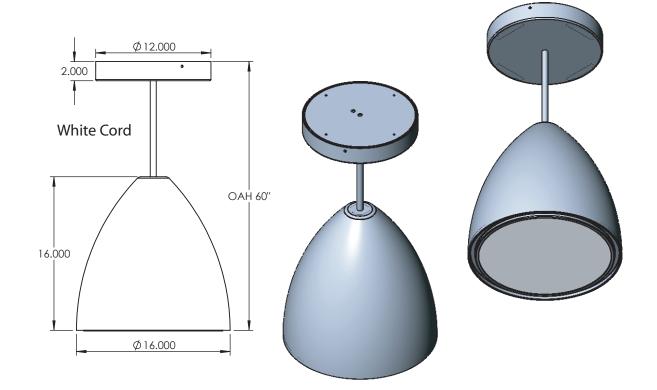

## **CEILING PENDANT MOUNT**

## CON-PCRD-16X16-18W-WHT-WF-DIM-40K-OA60"

|             |                                        | Date<br>07-12-24 | PROJECT:                                       |  |  |
|-------------|----------------------------------------|------------------|------------------------------------------------|--|--|
| Dimensions  | 16" dia. x 16" H x OAH 60"             |                  | SPECIFIER:                                     |  |  |
| Lamps       | 18 watts of LED -4000                  | К                |                                                |  |  |
| Material    | Aluminum                               |                  | Oversize canopy for EMR, or to match EMR unit. |  |  |
| Finish      | White Powdercoat                       |                  |                                                |  |  |
| Lens        | White Frosted acrylic<br>Damp Location |                  |                                                |  |  |
| Label       |                                        |                  |                                                |  |  |
| Voltage     | 120/277                                |                  |                                                |  |  |
| Description | Cord Hung pendant                      | t                |                                                |  |  |

1,560 fixture lumens with 0 to 10 volt dimming

Concept drawing is not to scale

MADE IN USA BAA and BABA compliant

EVERGREEN LIGHTING WWW.EVERGREENLIGHTING.COM 1379 Ridgeway St. Pomona, CA 91768 PHONE: (909) 865-5599 FAX: (909) 865-5539