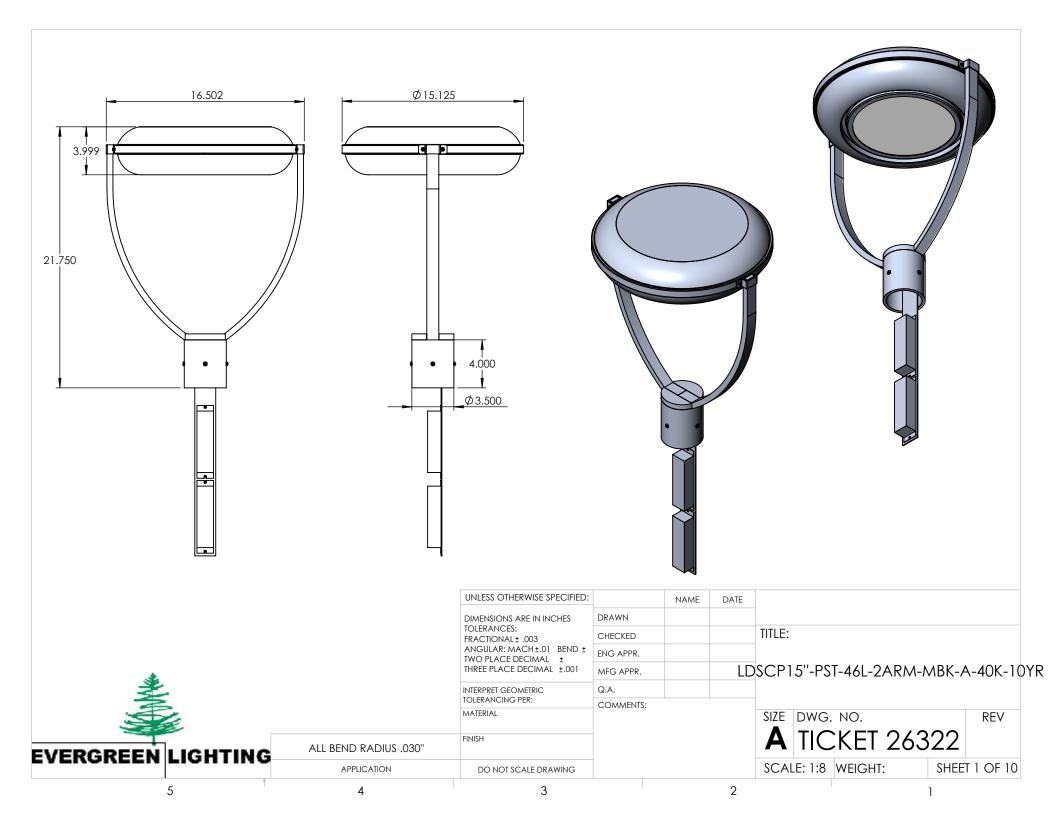

| ITEM NO. | PART NUMBER                                               | DESCRIPTION               | QTY. | CUT |
|----------|-----------------------------------------------------------|---------------------------|------|-----|
| 1        | LDSCP15"-PST-46L-2ARM-MBK-A-40K-10YR- SPUN TOP HEAD       | SPUN ALUMINUM 0.080"      | 1    |     |
| 2        | LDSCP15"-PST-46L-2ARM-MBK-A-40K-10YR- SPUN HEAD           | SPUN ALUMINUM 0.080"      | 1    |     |
| 3        | LDSCP15"-PST-46L-2ARM-MBK-A-40K-10YR-SPUN DOOR            | SPUN ALUMINUM 0.0635"     | 1    |     |
| 4        | LDSCP15"-PST-46L-2ARM-MBK-A-40K-10YR-SPUN BRACKET         | SPUN ALUMINUM 0.0635"     | 1    |     |
| 5        | LDSCP15"-PST-46L-2ARM-MBK-A-40K-10YR- FRAME TUBE          | 3/4" X 1/2" ALUMINUM TUBE | 2    |     |
| 6        | LDSCP15"-PST-46L-2ARM-MBK-A-40K-10YR-CYLINDER PLATE COVER | ALUMINUM 0.500" PLATE     | 2    |     |
| 7        | LDSCP15"-PST-46L-2ARM-MBK-A-40K-10YR-TUBE BRACKET         | ALUMINUM 0.125" PLATE     | 2    |     |
| 8        | LDSCP15"-PST-46L-2ARM-MBK-A-40K-10YR-CYLINDER PLATE       | ALUMINUM 0.250" PLATE     | 1    |     |
| 9        | LDSCP15"-PST-46L-2ARM-MBK-A-40K-10YR-BRACKET              | ALUMINUM 0.0635"          | 2    |     |
| 10       | LDSCP15"-PST-46L-2ARM-MBK-A-40K-10YR-DRIVER BRACKET       | ALUMINUM 0.0635"          | 1    |     |
| 11       | LDSCP15"-PST-46L-2ARM-MBK-A-40K-10YR-CYLINDER POST FITTER | 3-1/2" ALUMINUM TUBE POST | 1    |     |
| 12       | Altal_LED_PN1019_SHIM PLATE                               | ALUMINUM 0.125" PLATE     | 4    |     |
| 13       | LDSCP15"-PST-46L-2ARM-MBK-A-40K-10YR-LENS                 | ACRYLIC                   | 1    |     |
| 14       | KTLD-25-UV-700-VDIM-LA1                                   | DRIVER                    | 2    |     |
| 15       | Altal_LED_PN1019_RevC                                     | LED                       | 4    |     |