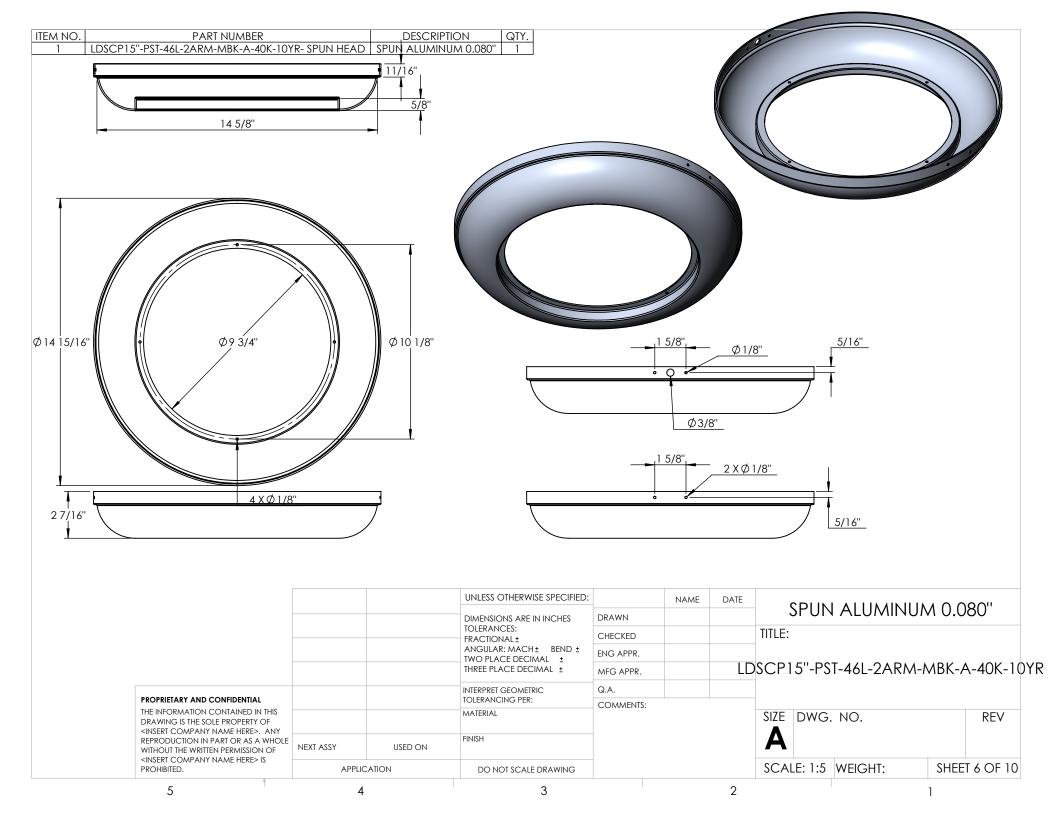

| LDSCP15"-PST-46L-2ARM-MBK-A-40K-10YR-BRACKET              | ALUMINUM 0.0635"          | 2    |     |
| 10       | LDSCP15"-PST-46L-2ARM-MBK-A-40K-10YR-DRIVER BRACKET       | ALUMINUM 0.0635"          | 1    |     |
| 11       | LDSCP15"-PST-46L-2ARM-MBK-A-40K-10YR-CYLINDER POST FITTER | 3-1/2" ALUMINUM TUBE POST | 1    |     |
| 12       | Altal_LED_PN1019_SHIM PLATE                               | ALUMINUM 0.125" PLATE     | 4    |     |
| 13       | LDSCP15"-PST-46L-2ARM-MBK-A-40K-10YR-LENS                 | ACRYLIC                   | 1    |     |
| 14       | KTLD-25-UV-700-VDIM-LA1                                   | DRIVER                    | 2    |     |
| 15       | Altal_LED_PN1019_RevC                                     | LED                       | 4    |     |