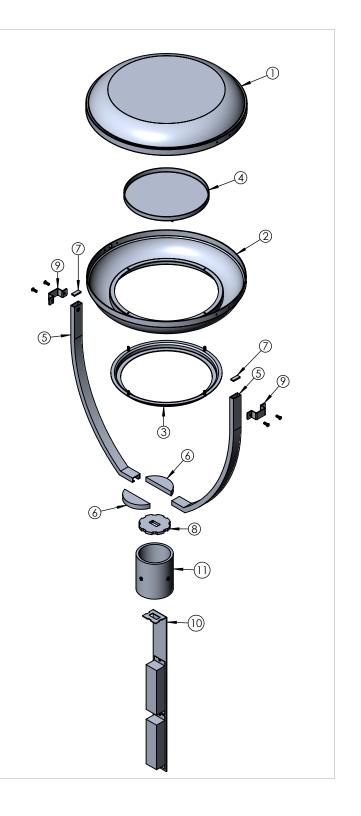

| ITEM NO. | PART NUMBER                                               | DESCRIPTION               | QTY. | CUT |
|----------|-----------------------------------------------------------|---------------------------|------|-----|
| 1        | LDSCP15"-PST-46L-2ARM-MBK-A-40K-10YR- SPUN TOP HEAD       | SPUN ALUMINUM 0.080"      | 1    |     |
| 2        | LDSCP15"-PST-46L-2ARM-MBK-A-40K-10YR- SPUN HEAD           | SPUN ALUMINUM 0.080"      | 1    |     |
| 3        | LDSCP15"-PST-46L-2ARM-MBK-A-40K-10YR-SPUN DOOR            | SPUN ALUMINUM 0.0635"     | 1    |     |
| 4        | LDSCP15"-PST-46L-2ARM-MBK-A-40K-10YR-SPUN BRACKET         | SPUN ALUMINUM 0.0635"     | 1    |     |
| 5        | LDSCP15"-PST-46L-2ARM-MBK-A-40K-10YR- FRAME TUBE          | 3/4" X 1/2" ALUMINUM TUBE | 2    |     |
| 6        | LDSCP15"-PST-46L-2ARM-MBK-A-40K-10YR-CYLINDER PLATE COVER | ALUMINUM 0.500" PLATE     | 2    |     |
| 7        | LDSCP15"-PST-46L-2ARM-MBK-A-40K-10YR-TUBE BRACKET         | ALUMINUM 0.125" PLATE     | 2    |     |
| 8        | LDSCP15"-PST-46L-2ARM-MBK-A-40K-10YR-CYLINDER PLATE       | ALUMINUM 0.250" PLATE     | 1    |     |
| 9        | LDSCP15"-PST-46L-2ARM-MBK-A-40K-10YR-BRACKET              | ALUMINUM 0.0635"          | 2    |     |
| 10       | LDSCP15"-PST-46L-2ARM-MBK-A-40K-10YR-DRIVER BRACKET       | ALUMINUM 0.0635"          | 1    |     |
| 11       | LDSCP15"-PST-46L-2ARM-MBK-A-40K-10YR-CYLINDER POST FITTER | 3-1/2" ALUMINUM TUBE POST | 1    |     |
| 12       | Altal_LED_PN1019_SHIM PLATE                               | ALUMINUM 0.125" PLATE     | 4    |     |
| 13       | LDSCP15"-PST-46L-2ARM-MBK-A-40K-10YR-LENS                 | ACRYLIC                   | 1    |     |
| 14       | KTLD-25-UV-700-VDIM-LA1                                   | DRIVER                    | 2    |     |
| 15       | Altal_LED_PN1019_RevC                                     | LED                       | 4    |     |