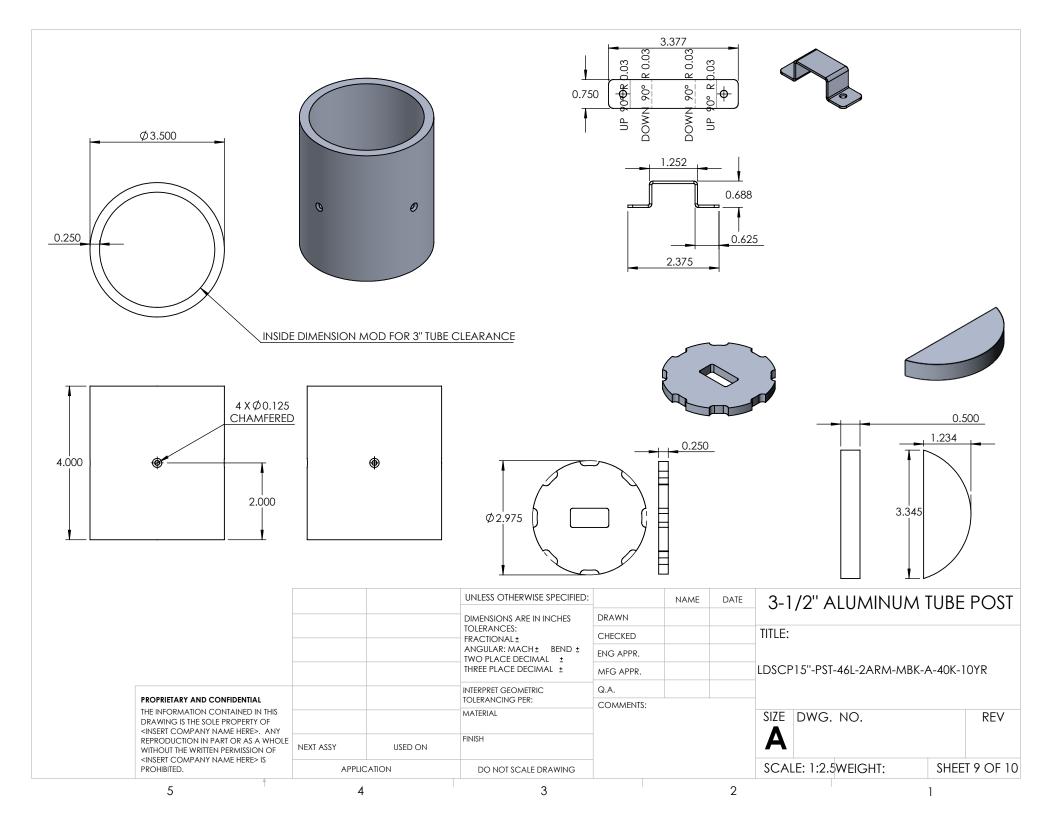

| ITEM NO. | PART NUMBER                                               | DESCRIPTION               | QTY. | CUT |
|----------|-----------------------------------------------------------|---------------------------|------|-----|
| 1        | LDSCP15"-PST-46L-2ARM-MBK-A-40K-10YR- SPUN TOP HEAD       | SPUN ALUMINUM 0.080"      | 1    |     |
| 2        | LDSCP15"-PST-46L-2ARM-MBK-A-40K-10YR- SPUN HEAD           | SPUN ALUMINUM 0.080"      | 1    |     |
| 3        | LDSCP15"-PST-46L-2ARM-MBK-A-40K-10YR-SPUN DOOR            | SPUN ALUMINUM 0.0635"     | 1    |     |
| 4        | LDSCP15"-PST-46L-2ARM-MBK-A-40K-10YR-SPUN BRACKET         | SPUN ALUMINUM 0.0635"     | 1    |     |
| 5        | LDSCP15"-PST-46L-2ARM-MBK-A-40K-10YR- FRAME TUBE          | 3/4" X 1/2" ALUMINUM TUBE | 2    |     |
| 6        | LDSCP15"-PST-46L-2ARM-MBK-A-40K-10YR-CYLINDER PLATE COVER | ALUMINUM 0.500" PLATE     | 2    |     |
| 7        | LDSCP15"-PST-46L-2ARM-MBK-A-40K-10YR-TUBE BRACKET         | ALUMINUM 0.125" PLATE     | 2    |     |
| 8        | LDSCP15"-PST-46L-2ARM-MBK-A-40K-10YR-CYLINDER PLATE       | ALUMINUM 0.250" PLATE     | 1    |     |
| 9        | LDSCP15"-PST-46L-2ARM-MBK-A-40K-10YR-BRACKET              | ALUMINUM 0.0635"          | 2    |     |
| 10       | LDSCP15"-PST-46L-2ARM-MBK-A-40K-10YR-DRIVER BRACKET       | ALUMINUM 0.0635"          | 1    |     |
| 11       | LDSCP15"-PST-46L-2ARM-MBK-A-40K-10YR-CYLINDER POST FITTER | 3-1/2" ALUMINUM TUBE POST | 1    |     |
| 12       | Altal_LED_PN1019_SHIM PLATE                               | ALUMINUM 0.125" PLATE     | 4    |     |
| 13       | LDSCP15"-PST-46L-2ARM-MBK-A-40K-10YR-LENS                 | ACRYLIC                   | 1    |     |
| 14       | KTLD-25-UV-700-VDIM-LA1                                   | DRIVER                    | 2    |     |
| 15       | Altal_LED_PN1019_RevC                                     | LED                       | 4    |     |