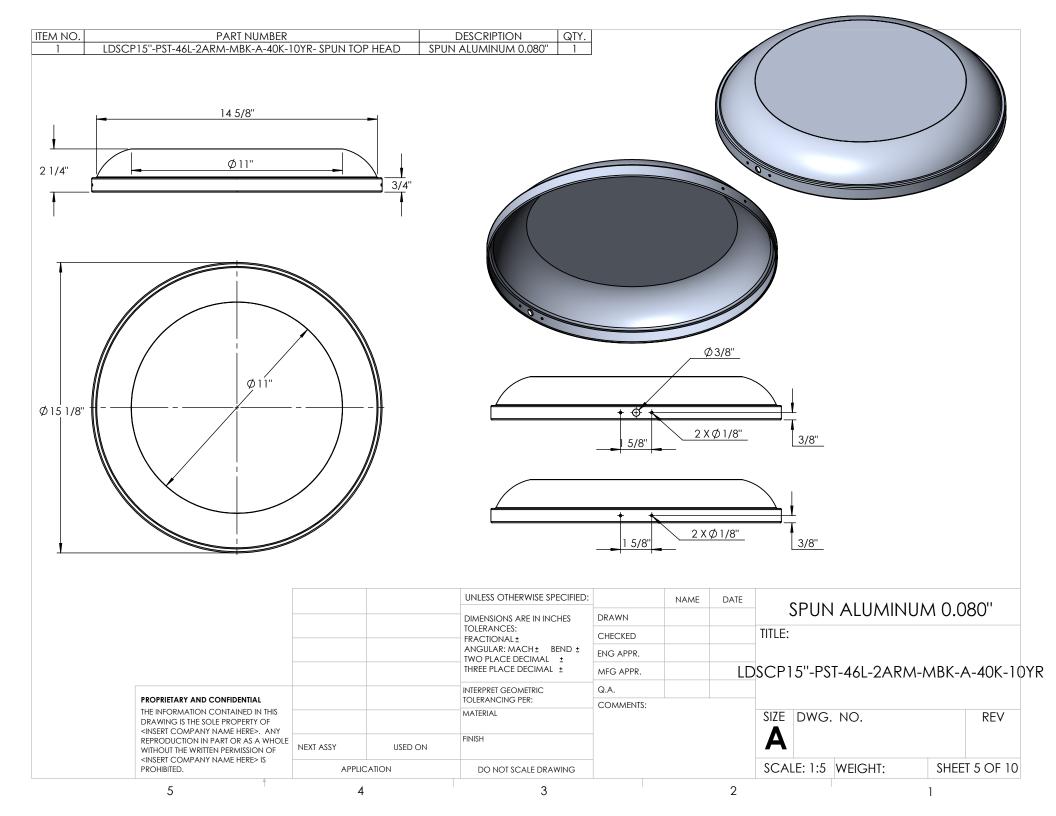

| LDSCP15"-PST-46L-2ARM-MBK-A-40K-10YR-BRACKET              | ALUMINUM 0.0635"          | 2    |     |
| 10       | LDSCP15"-PST-46L-2ARM-MBK-A-40K-10YR-DRIVER BRACKET       | ALUMINUM 0.0635"          | 1    |     |
| 11       | LDSCP15"-PST-46L-2ARM-MBK-A-40K-10YR-CYLINDER POST FITTER | 3-1/2" ALUMINUM TUBE POST | 1    |     |
| 12       | Altal_LED_PN1019_SHIM PLATE                               | ALUMINUM 0.125" PLATE     | 4    |     |
| 13       | LDSCP15"-PST-46L-2ARM-MBK-A-40K-10YR-LENS                 | ACRYLIC                   | 1    |     |
| 14       | KTLD-25-UV-700-VDIM-LA1                                   | DRIVER                    | 2    |     |
| 15       | Altal_LED_PN1019_RevC                                     | LED                       | 4    |     |