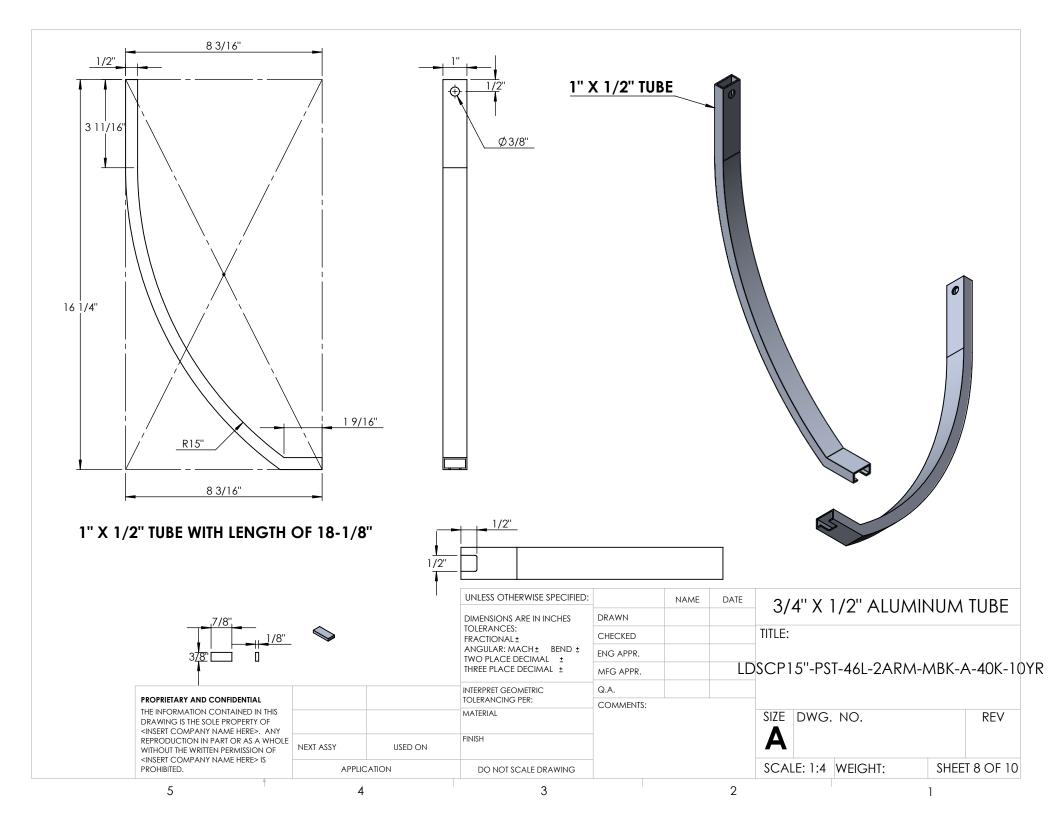

| LDSCP15"-PST-46L-2ARM-MBK-A-40K-10YR-BRACKET              | ALUMINUM 0.0635"          | 2    |     |
| 10       | LDSCP15"-PST-46L-2ARM-MBK-A-40K-10YR-DRIVER BRACKET       | ALUMINUM 0.0635"          | 1    |     |
| 11       | LDSCP15"-PST-46L-2ARM-MBK-A-40K-10YR-CYLINDER POST FITTER | 3-1/2" ALUMINUM TUBE POST | 1    |     |
| 12       | Altal_LED_PN1019_SHIM PLATE                               | ALUMINUM 0.125" PLATE     | 4    |     |
| 13       | LDSCP15"-PST-46L-2ARM-MBK-A-40K-10YR-LENS                 | ACRYLIC                   | 1    |     |
| 14       | KTLD-25-UV-700-VDIM-LA1                                   | DRIVER                    | 2    |     |
| 15       | Altal_LED_PN1019_RevC                                     | LED                       | 4    |     |