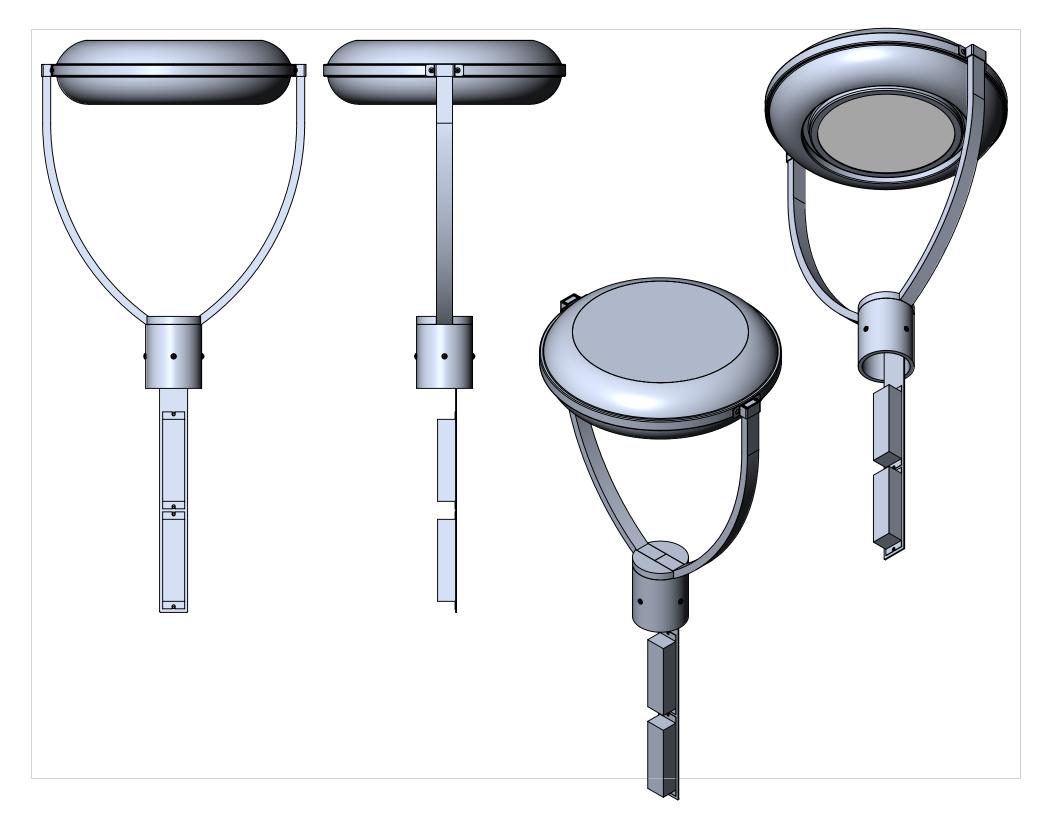

| ITEM NO. | PART NUMBER                                               | DESCRIPTION               | QTY. | CUT |
|----------|-----------------------------------------------------------|---------------------------|------|-----|
| 1        | LDSCP15"-PST-46L-2ARM-MBK-A-40K-10YR- SPUN TOP HEAD       | SPUN ALUMINUM 0.080"      | 1    |     |
| 2        | LDSCP15"-PST-46L-2ARM-MBK-A-40K-10YR- SPUN HEAD           | SPUN ALUMINUM 0.080"      | 1    |     |
| 3        | LDSCP15"-PST-46L-2ARM-MBK-A-40K-10YR-SPUN DOOR            | SPUN ALUMINUM 0.0635"     | 1    |     |
| 4        | LDSCP15"-PST-46L-2ARM-MBK-A-40K-10YR-SPUN BRACKET         | SPUN ALUMINUM 0.0635"     | 1    |     |
| 5        | LDSCP15"-PST-46L-2ARM-MBK-A-40K-10YR- FRAME TUBE          | 3/4" X 1/2" ALUMINUM TUBE | 2    |     |
| 6        | LDSCP15"-PST-46L-2ARM-MBK-A-40K-10YR-CYLINDER PLATE COVER | ALUMINUM 0.500" PLATE     | 2    |     |
| 7        | LDSCP15"-PST-46L-2ARM-MBK-A-40K-10YR-TUBE BRACKET         | ALUMINUM 0.125" PLATE     | 2    |     |
| 8        | LDSCP15"-PST-46L-2ARM-MBK-A-40K-10YR-CYLINDER PLATE       | ALUMINUM 0.250" PLATE     | 1    |     |
| 9        | LDSCP15"-PST-46L-2ARM-MBK-A-40K-10YR-BRACKET              | ALUMINUM 0.0635"          | 2    |     |
| 10       | LDSCP15"-PST-46L-2ARM-MBK-A-40K-10YR-DRIVER BRACKET       | ALUMINUM 0.0635"          | 1    |     |
| 11       | LDSCP15"-PST-46L-2ARM-MBK-A-40K-10YR-CYLINDER POST FITTER | 3-1/2" ALUMINUM TUBE POST | 1    |     |
| 12       | Altal_LED_PN1019_SHIM PLATE                               | ALUMINUM 0.125" PLATE     | 4    |     |
| 13       | LDSCP15"-PST-46L-2ARM-MBK-A-40K-10YR-LENS                 | ACRYLIC                   | 1    |     |
| 14       | KTLD-25-UV-700-VDIM-LA1                                   | DRIVER                    | 2    |     |
| 15       | Altal_LED_PN1019_RevC                                     | LED                       | 4    |     |