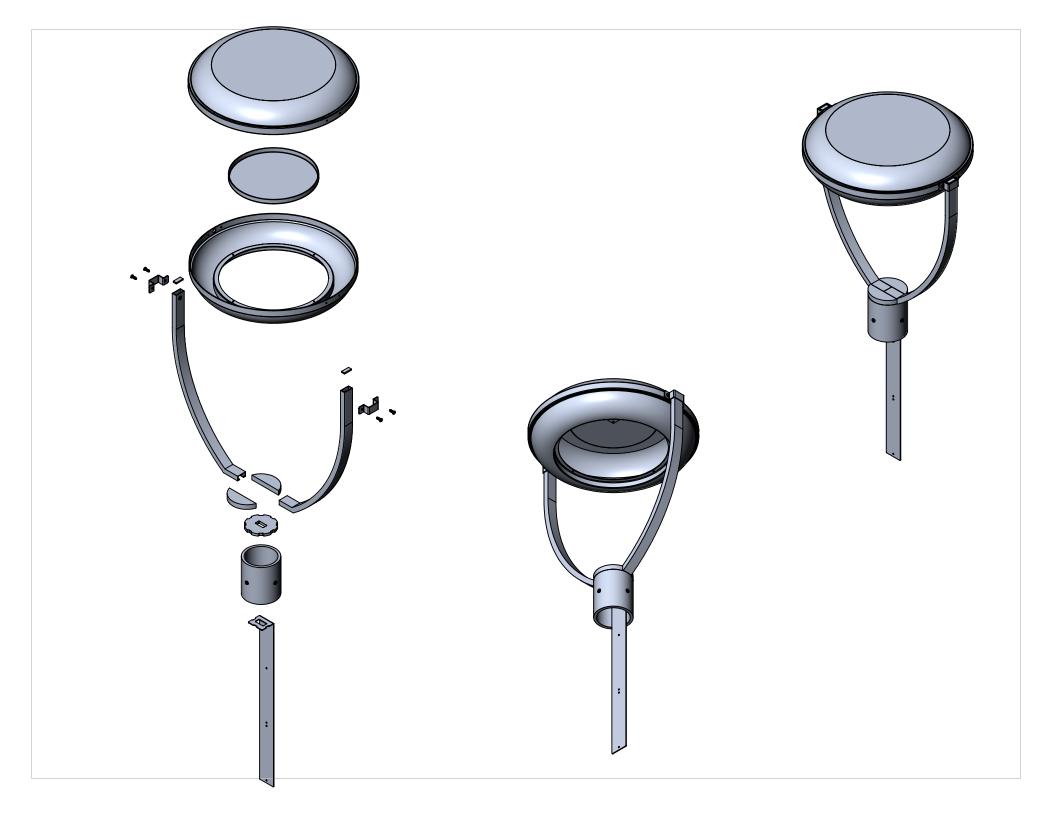

| ITEM NO. | PART NUMBER                                               | DESCRIPTION               | QTY. | CUT |
|----------|-----------------------------------------------------------|---------------------------|------|-----|
| 1        | LDSCP15"-PST-46L-2ARM-MBK-A-40K-10YR- SPUN TOP HEAD       | SPUN ALUMINUM 0.080"      | 1    |     |
| 2        | LDSCP15"-PST-46L-2ARM-MBK-A-40K-10YR- SPUN HEAD           | SPUN ALUMINUM 0.080"      | 1    |     |
| 3        | LDSCP15"-PST-46L-2ARM-MBK-A-40K-10YR-SPUN DOOR            | SPUN ALUMINUM 0.0635"     | 1    |     |
| 4        | LDSCP15"-PST-46L-2ARM-MBK-A-40K-10YR-SPUN BRACKET         | SPUN ALUMINUM 0.0635"     | 1    |     |
| 5        | LDSCP15"-PST-46L-2ARM-MBK-A-40K-10YR- FRAME TUBE          | 3/4" X 1/2" ALUMINUM TUBE | 2    |     |
| 6        | LDSCP15"-PST-46L-2ARM-MBK-A-40K-10YR-CYLINDER PLATE COVER | ALUMINUM 0.500" PLATE     | 2    |     |
| 7        | LDSCP15"-PST-46L-2ARM-MBK-A-40K-10YR-TUBE BRACKET         | ALUMINUM 0.125" PLATE     | 2    |     |
| 8        | LDSCP15"-PST-46L-2ARM-MBK-A-40K-10YR-CYLINDER PLATE       | ALUMINUM 0.250" PLATE     | 1    |     |
| 9        | LDSCP15"-PST-46L-2ARM-MBK-A-40K-10YR-BRACKET              | ALUMINUM 0.0635"          | 2    |     |
| 10       | LDSCP15"-PST-46L-2ARM-MBK-A-40K-10YR-DRIVER BRACKET       | ALUMINUM 0.0635"          | 1    |     |
| 11       | LDSCP15"-PST-46L-2ARM-MBK-A-40K-10YR-CYLINDER POST FITTER | 3-1/2" ALUMINUM TUBE POST | 1    |     |
| 12       | Altal_LED_PN1019_SHIM PLATE                               | ALUMINUM 0.125" PLATE     | 4    |     |
| 13       | LDSCP15"-PST-46L-2ARM-MBK-A-40K-10YR-LENS                 | ACRYLIC                   | 1    |     |
| 14       | KTLD-25-UV-700-VDIM-LA1                                   | DRIVER                    | 2    |     |
| 15       | Altal_LED_PN1019_RevC                                     | LED                       | 4    |     |