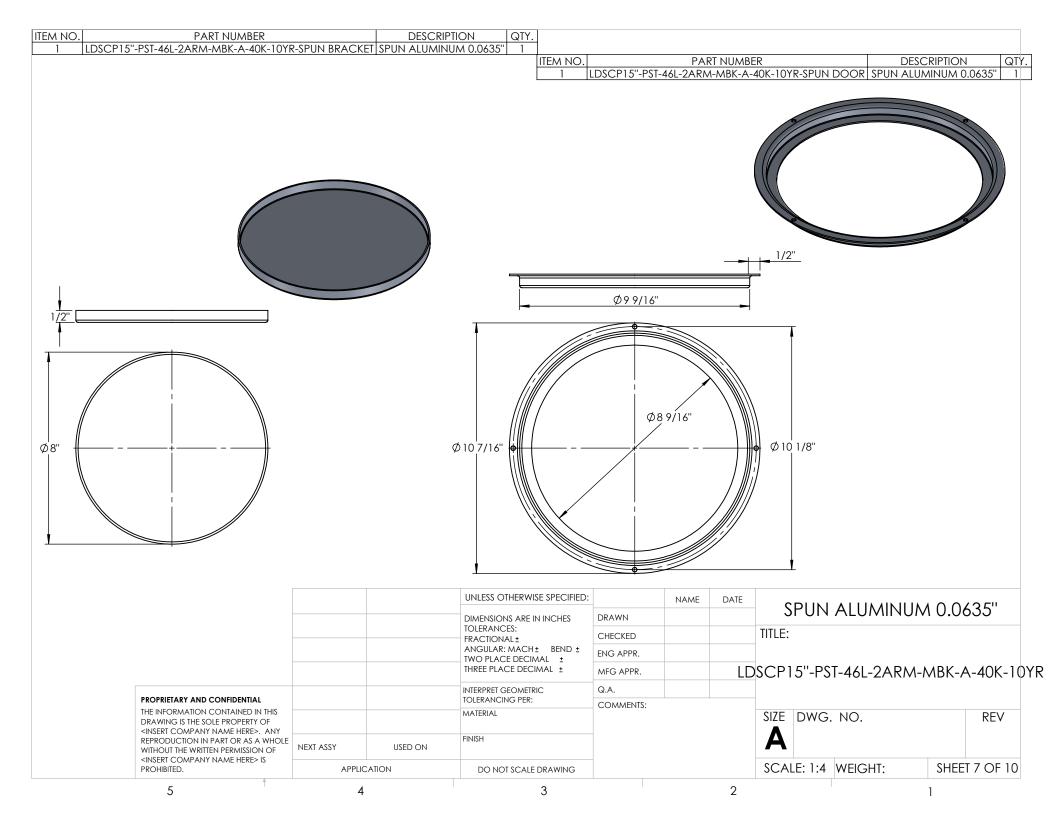

| LDSCP15"-PST-46L-2ARM-MBK-A-40K-10YR-BRACKET              | ALUMINUM 0.0635"          | 2    |     |
| 10       | LDSCP15"-PST-46L-2ARM-MBK-A-40K-10YR-DRIVER BRACKET       | ALUMINUM 0.0635"          | 1    |     |
| 11       | LDSCP15"-PST-46L-2ARM-MBK-A-40K-10YR-CYLINDER POST FITTER | 3-1/2" ALUMINUM TUBE POST | 1    |     |
| 12       | Altal_LED_PN1019_SHIM PLATE                               | ALUMINUM 0.125" PLATE     | 4    |     |
| 13       | LDSCP15"-PST-46L-2ARM-MBK-A-40K-10YR-LENS                 | ACRYLIC                   | 1    |     |
| 14       | KTLD-25-UV-700-VDIM-LA1                                   | DRIVER                    | 2    |     |
| 15       | Altal_LED_PN1019_RevC                                     | LED                       | 4    |     |