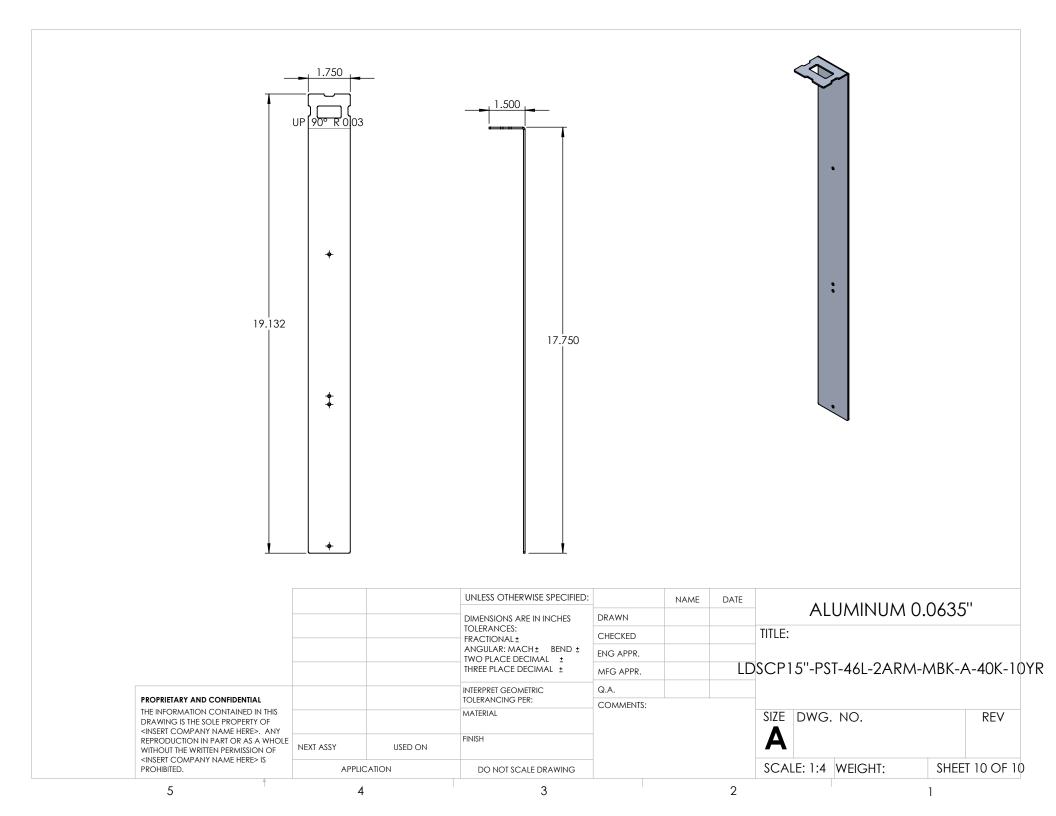

| ITEM NO. | PART NUMBER                                               | DESCRIPTION               | QTY. | CUT |
|----------|-----------------------------------------------------------|---------------------------|------|-----|
| 1        | LDSCP15"-PST-46L-2ARM-MBK-A-40K-10YR- SPUN TOP HEAD       | SPUN ALUMINUM 0.080"      | 1    |     |
| 2        | LDSCP15"-PST-46L-2ARM-MBK-A-40K-10YR- SPUN HEAD           | SPUN ALUMINUM 0.080"      | 1    |     |
| 3        | LDSCP15"-PST-46L-2ARM-MBK-A-40K-10YR-SPUN DOOR            | SPUN ALUMINUM 0.0635"     | 1    |     |
| 4        | LDSCP15"-PST-46L-2ARM-MBK-A-40K-10YR-SPUN BRACKET         | SPUN ALUMINUM 0.0635"     | 1    |     |
| 5        | LDSCP15"-PST-46L-2ARM-MBK-A-40K-10YR- FRAME TUBE          | 3/4" X 1/2" ALUMINUM TUBE | 2    |     |
| 6        | LDSCP15"-PST-46L-2ARM-MBK-A-40K-10YR-CYLINDER PLATE COVER | ALUMINUM 0.500" PLATE     | 2    |     |
| 7        | LDSCP15"-PST-46L-2ARM-MBK-A-40K-10YR-TUBE BRACKET         | ALUMINUM 0.125" PLATE     | 2    |     |
| 8        | LDSCP15"-PST-46L-2ARM-MBK-A-40K-10YR-CYLINDER PLATE       | ALUMINUM 0.250" PLATE     | 1    |     |
| 9        | LDSCP15"-PST-46L-2ARM-MBK-A-40K-10YR-BRACKET              | ALUMINUM 0.0635"          | 2    |     |
| 10       | LDSCP15"-PST-46L-2ARM-MBK-A-40K-10YR-DRIVER BRACKET       | ALUMINUM 0.0635"          | 1    |     |
| 11       | LDSCP15"-PST-46L-2ARM-MBK-A-40K-10YR-CYLINDER POST FITTER | 3-1/2" ALUMINUM TUBE POST | 1    |     |
| 12       | Altal_LED_PN1019_SHIM PLATE                               | ALUMINUM 0.125" PLATE     | 4    |     |
| 13       | LDSCP15"-PST-46L-2ARM-MBK-A-40K-10YR-LENS                 | ACRYLIC                   | 1    |     |
| 14       | KTLD-25-UV-700-VDIM-LA1                                   | DRIVER                    | 2    |     |
| 15       | Altal_LED_PN1019_RevC                                     | LED                       | 4    |     |