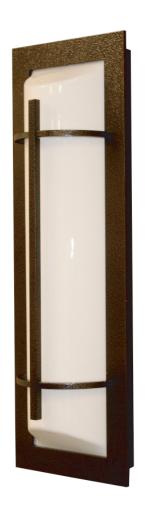

## Wall FLUSH MOUNT with Stand-off EVOL21-W-27-224LED-CV-HO-27K

| SPECIFICATION FEATURES | Date<br>09-05-24 |
|------------------------|------------------|
|                        |                  |

PROJECT:

| Dimensions  | 27" H x 9" W x 5" E         |
|-------------|-----------------------------|
| Lamps       | 48 Watts of LED - 2700K     |
| Material    | Aluminum                    |
| Finish      | CV = Copper Vein powdercoat |
| Lens        | Honey Onyx Acrylic          |
| Label       | Wet Location                |
| Voltage     | 120 / 277                   |
| Description | LED Wall                    |

SPECIFIER:

3,696 fixture lumens

Wall

EVERGREEN LIGHTING WWW.EVERGREENLIGHTING.COM 1379 Ridgeway St. Pomona, CA 91768 PHONE: (909) 865-5599 FAX: (909) 865-5539