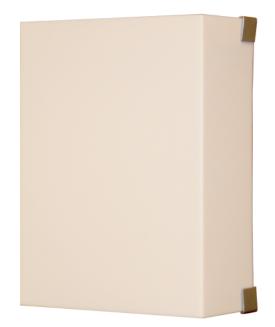

## WALL FLUSH MOUNT SQ4TAB-SC-18W-MN-WF-DIM-30K

| SPECIFICATION FEATURES | Date     |
|------------------------|----------|
|                        | 09-05-24 |

PROJECT:

| Dimensions | 11 3/4" H x 9" W x 4 " D   |  |
|------------|----------------------------|--|
| Lamps      | 18 Watts LED - 3000K       |  |
| Material   | Paintlok                   |  |
| Finish     | Metallic Nickel Powdercoat |  |
| Lens       | White Frosted Acrylic      |  |
| Label      | Damp Location              |  |
| Voltage    | 120 / 277                  |  |

SPECIFIER:

1,620 lumens with 0 to 10 volt dimming ADA Compliant

LED wall

Description

Top and bottom View

MADE IN USA BAA and BABA compliant

Concept drawings are not to scale

EVERGREEN LIGHTING WWW.EVERGREENLIGHTING.COM 1379 Ridgeway St. Pomona, CA 91768 PHONE: (909) 865-5599 FAX: (909) 865-5539