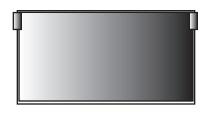

## WALL FLUSH MOUNT SQ4TAB-SC-18W-MN-WF-DIM-30K

| SPECIFICATION FEATURES | Date     |
|------------------------|----------|
|                        | 09-05-24 |

PROJECT:

| Dimensions | 11 3/4" H x 9" W x 4 " D   |  |
|------------|----------------------------|--|
| Lamps      | 18 Watts LED - 3000K       |  |
| Material   | Paintlok                   |  |
| Finish     | Metallic Nickel Powdercoat |  |
| Lens       | White Frosted Acrylic      |  |
| Label      | Damp Location              |  |
| Voltage    | 120 / 277                  |  |

SPECIFIER:

1,620 lumens with 0 to 10 volt dimming ADA Compliant

LED wall

Description

Top and bottom View

MADE IN USA BAA and BABA compliant

Concept drawings are not to scale

EVERGREEN LIGHTING WWW.EVERGREENLIGHTING.COM 1379 Ridgeway St. Pomona, CA 91768 PHONE: (909) 865-5599 FAX: (909) 865-5539