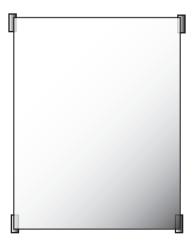

## WALL FLUSH MOUNT SQ4TAB-SC-18W-MN-WF-DIM-30K

| SPECIFICATION FEATURES | Date     |
|------------------------|----------|
|                        | 09-05-24 |

PROJECT:

| Dimensions | 11 3/4" H x 9" W x 4 " D   |  |
|------------|----------------------------|--|
| Lamps      | 18 Watts LED - 3000K       |  |
| Material   | Paintlok                   |  |
| Finish     | Metallic Nickel Powdercoat |  |
| Lens       | White Frosted Acrylic      |  |
| Label      | Damp Location              |  |
| Voltage    | 120 / 277                  |  |

SPECIFIER:

1,620 lumens with 0 to 10 volt dimming ADA Compliant

LED wall

Description

Top and bottom View

MADE IN USA BAA and BABA compliant

Concept drawings are not to scale

EVERGREEN LIGHTING WWW.EVERGREENLIGHTING.COM 1379 Ridgeway St. Pomona, CA 91768 PHONE: (909) 865-5599 FAX: (909) 865-5539