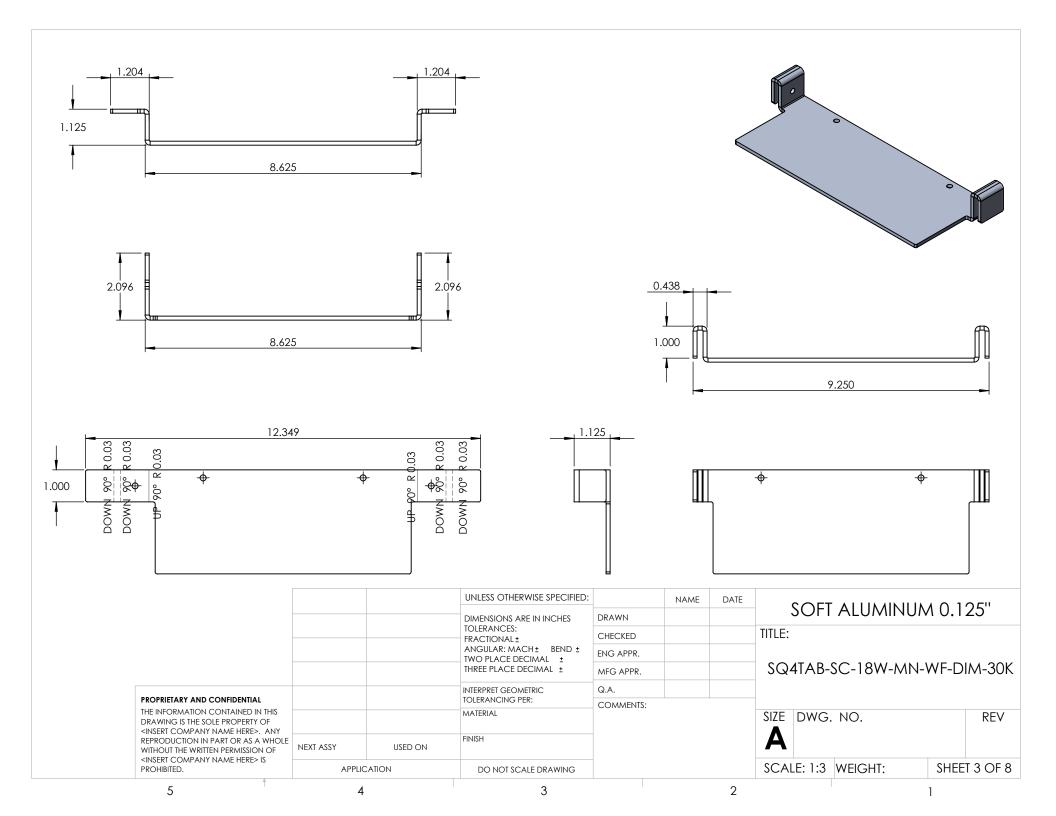

|                                                                                                                                                                                                                       |             |         | UNLESS OTHERWISE SPECIFIED                 |                 | NAME | DATE | 00 0 41105                  |              |       |
|-----------------------------------------------------------------------------------------------------------------------------------------------------------------------------------------------------------------------|-------------|---------|--------------------------------------------|-----------------|------|------|-----------------------------|--------------|-------|
|                                                                                                                                                                                                                       |             |         | DIMENSIONS ARE IN INCHES                   | DRAWN           |      |      | 22 GAUGE                    |              |       |
| PROPRIETARY AND CONFIDENTIAL THE INFORMATION CONTAINED IN THIS DRAWING IS THE SOLE PROPERTY OF <insert company="" here="" name="">. ANY REPRODUCTION IN PART OR AS A WHOLE WITHOUT THE WRITTEN PERMISSION OF</insert> |             |         | TOLERANCES:<br>FRACTIONAL±                 | CHECKED         |      |      | TITLE:                      |              |       |
|                                                                                                                                                                                                                       |             |         | ANGULAR: MACH± BEND ± TWO PLACE DECIMAL ±  | ENG APPR.       |      |      | SQ4TAB-SC-18W-MN-WF-DIM-30k |              |       |
|                                                                                                                                                                                                                       |             |         | THREE PLACE DECIMAL ±  INTERPRET GEOMETRIC | MFG APPR.       |      |      |                             |              | M-30K |
|                                                                                                                                                                                                                       |             |         |                                            | Q.A.            |      |      |                             |              |       |
|                                                                                                                                                                                                                       |             |         | TOLERANCING PER:  MATERIAL                 | COMMENTS:       |      |      | SIZE DWG. NO.               |              | REV   |
|                                                                                                                                                                                                                       | NEXT ASSY   | USED ON | FINISH                                     |                 |      |      | A                           |              |       |
| <insert company="" here="" name=""> IS PROHIBITED.</insert>                                                                                                                                                           | APPLICATION |         | DO NOT SCALE DRAWING                       | r SCALE DRAWING |      |      | SCALE: 1:3.5WEIGHT:         | SHEET 6 OF 8 |       |
| 5                                                                                                                                                                                                                     | 4           |         | 3                                          |                 | 2    |      |                             | 1            |       |