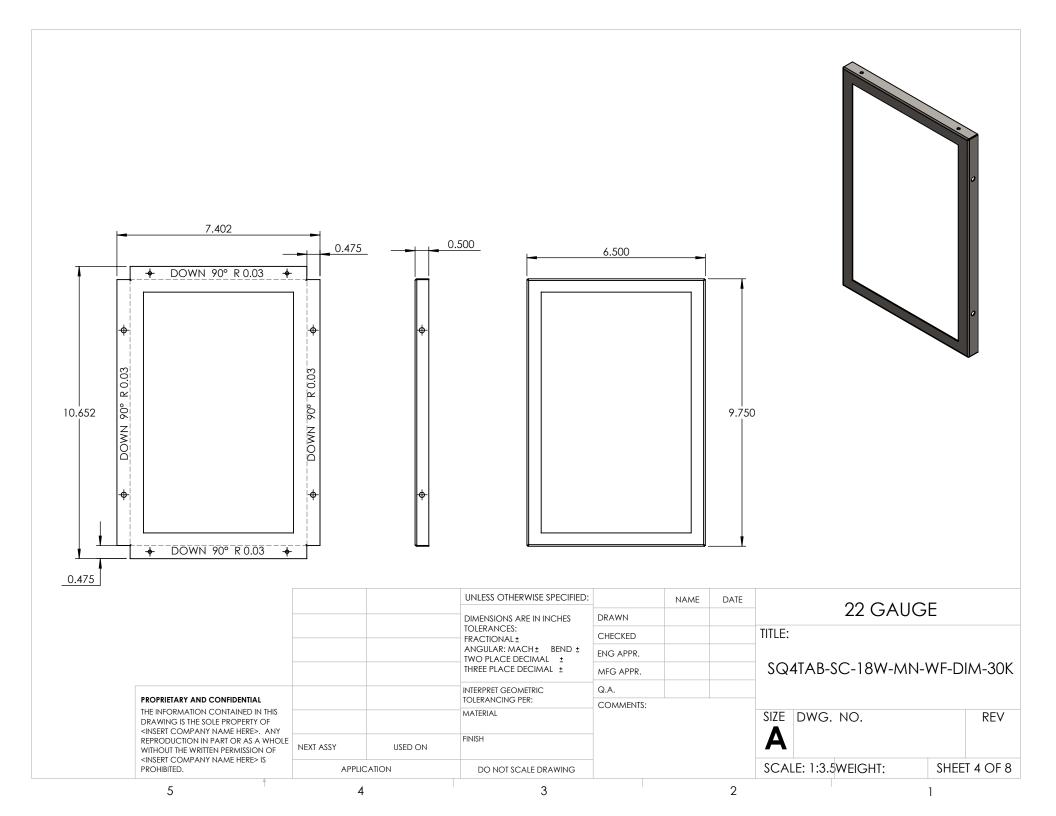

|                                                                                                                                                                                                                       |             |         | UNLESS OTHERWISE SPECIFIED                 |                 | NAME | DATE | 00 0 41105                  |              |       |
|-----------------------------------------------------------------------------------------------------------------------------------------------------------------------------------------------------------------------|-------------|---------|--------------------------------------------|-----------------|------|------|-----------------------------|--------------|-------|
|                                                                                                                                                                                                                       |             |         | DIMENSIONS ARE IN INCHES                   | DRAWN           |      |      | 22 GAUGE                    |              |       |
| PROPRIETARY AND CONFIDENTIAL THE INFORMATION CONTAINED IN THIS DRAWING IS THE SOLE PROPERTY OF <insert company="" here="" name="">. ANY REPRODUCTION IN PART OR AS A WHOLE WITHOUT THE WRITTEN PERMISSION OF</insert> |             |         | TOLERANCES:<br>FRACTIONAL±                 | CHECKED         |      |      | TITLE:                      |              |       |
|                                                                                                                                                                                                                       |             |         | ANGULAR: MACH± BEND ± TWO PLACE DECIMAL ±  | ENG APPR.       |      |      | SQ4TAB-SC-18W-MN-WF-DIM-30k |              |       |
|                                                                                                                                                                                                                       |             |         | THREE PLACE DECIMAL ±  INTERPRET GEOMETRIC | MFG APPR.       |      |      |                             |              | M-30K |
|                                                                                                                                                                                                                       |             |         |                                            | Q.A.            |      |      |                             |              |       |
|                                                                                                                                                                                                                       |             |         | TOLERANCING PER:  MATERIAL                 | COMMENTS:       |      |      | SIZE DWG. NO.               |              | REV   |
|                                                                                                                                                                                                                       | NEXT ASSY   | USED ON | FINISH                                     |                 |      |      | A                           |              |       |
| <insert company="" here="" name=""> IS PROHIBITED.</insert>                                                                                                                                                           | APPLICATION |         | DO NOT SCALE DRAWING                       | r SCALE DRAWING |      |      | SCALE: 1:3.5WEIGHT:         | SHEET 6 OF 8 |       |
| 5                                                                                                                                                                                                                     | 4           |         | 3                                          |                 | 2    |      |                             | 1            |       |