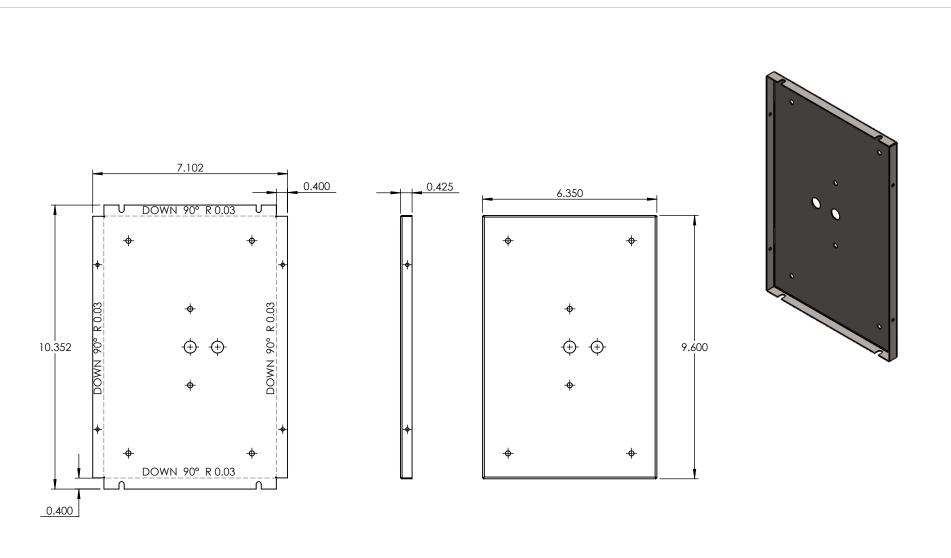

|                                                                                                                                                                                                                       |             |         | UNLESS OTHERWISE SPECIFIED                 |                 | NAME | DATE | 00 0 41105                  |              |       |
|-----------------------------------------------------------------------------------------------------------------------------------------------------------------------------------------------------------------------|-------------|---------|--------------------------------------------|-----------------|------|------|-----------------------------|--------------|-------|
|                                                                                                                                                                                                                       |             |         | DIMENSIONS ARE IN INCHES                   | DRAWN           |      |      | 22 GAUGE                    |              |       |
| PROPRIETARY AND CONFIDENTIAL THE INFORMATION CONTAINED IN THIS DRAWING IS THE SOLE PROPERTY OF <insert company="" here="" name="">. ANY REPRODUCTION IN PART OR AS A WHOLE WITHOUT THE WRITTEN PERMISSION OF</insert> |             |         | TOLERANCES:<br>FRACTIONAL±                 | CHECKED         |      |      | TITLE:                      |              |       |
|                                                                                                                                                                                                                       |             |         | ANGULAR: MACH± BEND ± TWO PLACE DECIMAL ±  | ENG APPR.       |      |      | SQ4TAB-SC-18W-MN-WF-DIM-30k |              |       |
|                                                                                                                                                                                                                       |             |         | THREE PLACE DECIMAL ±  INTERPRET GEOMETRIC | MFG APPR.       |      |      |                             |              | M-30K |
|                                                                                                                                                                                                                       |             |         |                                            | Q.A.            |      |      |                             |              |       |
|                                                                                                                                                                                                                       |             |         | TOLERANCING PER:  MATERIAL                 | COMMENTS:       |      |      | SIZE DWG. NO.               |              | REV   |
|                                                                                                                                                                                                                       | NEXT ASSY   | USED ON | FINISH                                     |                 |      |      | A                           |              |       |
| <insert company="" here="" name=""> IS PROHIBITED.</insert>                                                                                                                                                           | APPLICATION |         | DO NOT SCALE DRAWING                       | r SCALE DRAWING |      |      | SCALE: 1:3.5WEIGHT:         | SHEET 6 OF 8 |       |
| 5                                                                                                                                                                                                                     | 4           |         | 3                                          |                 | 2    |      |                             | 1            |       |