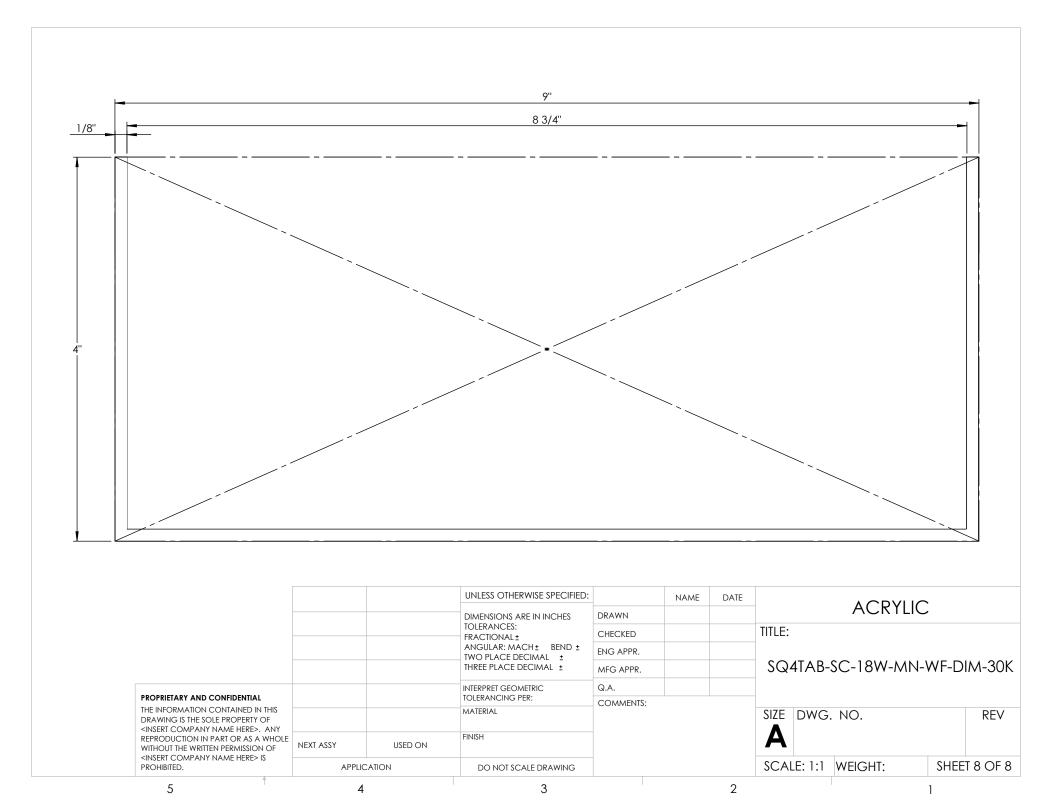

|                                                                                                                                                                                                                       |             |         | UNLESS OTHERWISE SPECIFIED                 |                 | NAME | DATE | 00 0 41105                  |              |       |
|-----------------------------------------------------------------------------------------------------------------------------------------------------------------------------------------------------------------------|-------------|---------|--------------------------------------------|-----------------|------|------|-----------------------------|--------------|-------|
|                                                                                                                                                                                                                       |             |         | DIMENSIONS ARE IN INCHES                   | DRAWN           |      |      | 22 GAUGE                    |              |       |
| PROPRIETARY AND CONFIDENTIAL THE INFORMATION CONTAINED IN THIS DRAWING IS THE SOLE PROPERTY OF <insert company="" here="" name="">. ANY REPRODUCTION IN PART OR AS A WHOLE WITHOUT THE WRITTEN PERMISSION OF</insert> |             |         | TOLERANCES:<br>FRACTIONAL±                 | CHECKED         |      |      | TITLE:                      |              |       |
|                                                                                                                                                                                                                       |             |         | ANGULAR: MACH± BEND ± TWO PLACE DECIMAL ±  | ENG APPR.       |      |      | SQ4TAB-SC-18W-MN-WF-DIM-30k |              |       |
|                                                                                                                                                                                                                       |             |         | THREE PLACE DECIMAL ±  INTERPRET GEOMETRIC | MFG APPR.       |      |      |                             |              | M-30K |
|                                                                                                                                                                                                                       |             |         |                                            | Q.A.            |      |      |                             |              |       |
|                                                                                                                                                                                                                       |             |         | TOLERANCING PER:  MATERIAL                 | COMMENTS:       |      |      | SIZE DWG. NO.               |              | REV   |
|                                                                                                                                                                                                                       | NEXT ASSY   | USED ON | FINISH                                     |                 |      |      | A                           |              |       |
| <insert company="" here="" name=""> IS PROHIBITED.</insert>                                                                                                                                                           | APPLICATION |         | DO NOT SCALE DRAWING                       | r SCALE DRAWING |      |      | SCALE: 1:3.5WEIGHT:         | SHEET 6 OF 8 |       |
| 5                                                                                                                                                                                                                     | 4           |         | 3                                          |                 | 2    |      |                             | 1            |       |