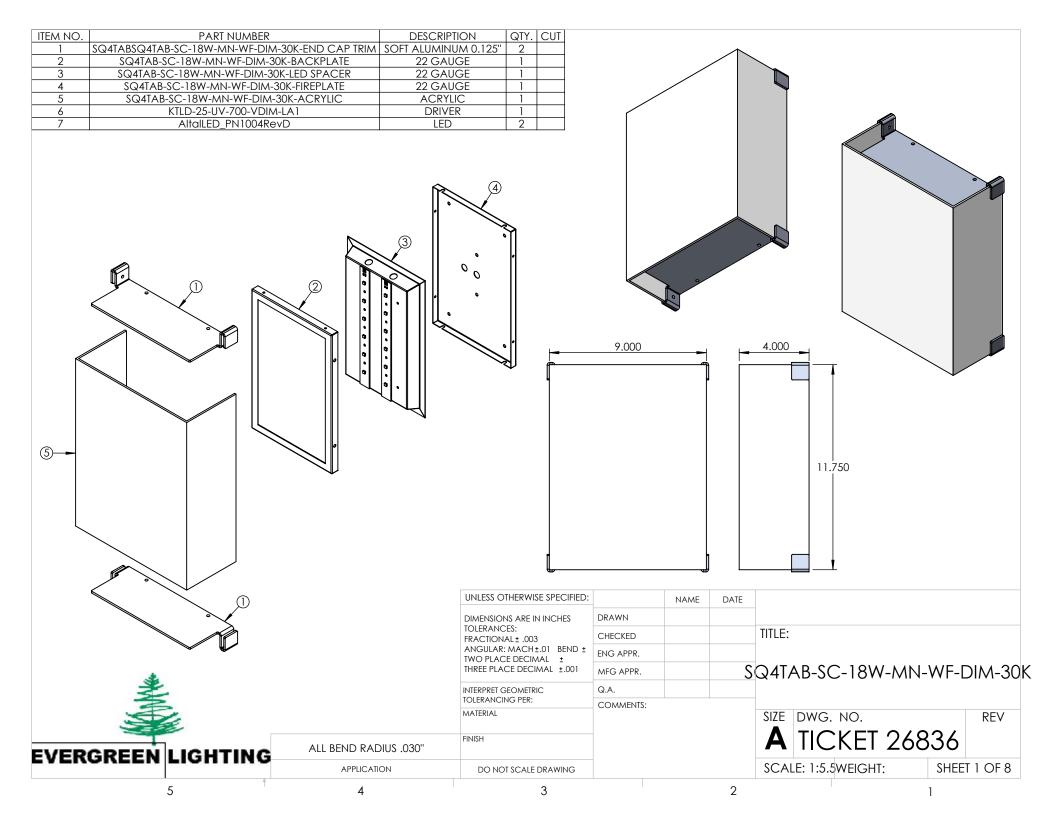

|                                                                                                                                                                                                                       |             |         | UNLESS OTHERWISE SPECIFIED                 |                 | NAME | DATE | 00 0 41105                  |              |       |
|-----------------------------------------------------------------------------------------------------------------------------------------------------------------------------------------------------------------------|-------------|---------|--------------------------------------------|-----------------|------|------|-----------------------------|--------------|-------|
|                                                                                                                                                                                                                       |             |         | DIMENSIONS ARE IN INCHES                   | DRAWN           |      |      | 22 GAUGE                    |              |       |
| PROPRIETARY AND CONFIDENTIAL THE INFORMATION CONTAINED IN THIS DRAWING IS THE SOLE PROPERTY OF <insert company="" here="" name="">. ANY REPRODUCTION IN PART OR AS A WHOLE WITHOUT THE WRITTEN PERMISSION OF</insert> |             |         | TOLERANCES:<br>FRACTIONAL±                 | CHECKED         |      |      | TITLE:                      |              |       |
|                                                                                                                                                                                                                       |             |         | ANGULAR: MACH± BEND ± TWO PLACE DECIMAL ±  | ENG APPR.       |      |      | SQ4TAB-SC-18W-MN-WF-DIM-30k |              |       |
|                                                                                                                                                                                                                       |             |         | THREE PLACE DECIMAL ±  INTERPRET GEOMETRIC | MFG APPR.       |      |      |                             |              | M-30K |
|                                                                                                                                                                                                                       |             |         |                                            | Q.A.            |      |      |                             |              |       |
|                                                                                                                                                                                                                       |             |         | TOLERANCING PER:  MATERIAL                 | COMMENTS:       |      |      | SIZE DWG. NO.               |              | REV   |
|                                                                                                                                                                                                                       | NEXT ASSY   | USED ON | FINISH                                     |                 |      |      | A                           |              |       |
| <insert company="" here="" name=""> IS PROHIBITED.</insert>                                                                                                                                                           | APPLICATION |         | DO NOT SCALE DRAWING                       | r SCALE DRAWING |      |      | SCALE: 1:3.5WEIGHT:         | SHEET 6 OF 8 |       |
| 5                                                                                                                                                                                                                     | 4           |         | 3                                          |                 | 2    |      |                             | 1            |       |