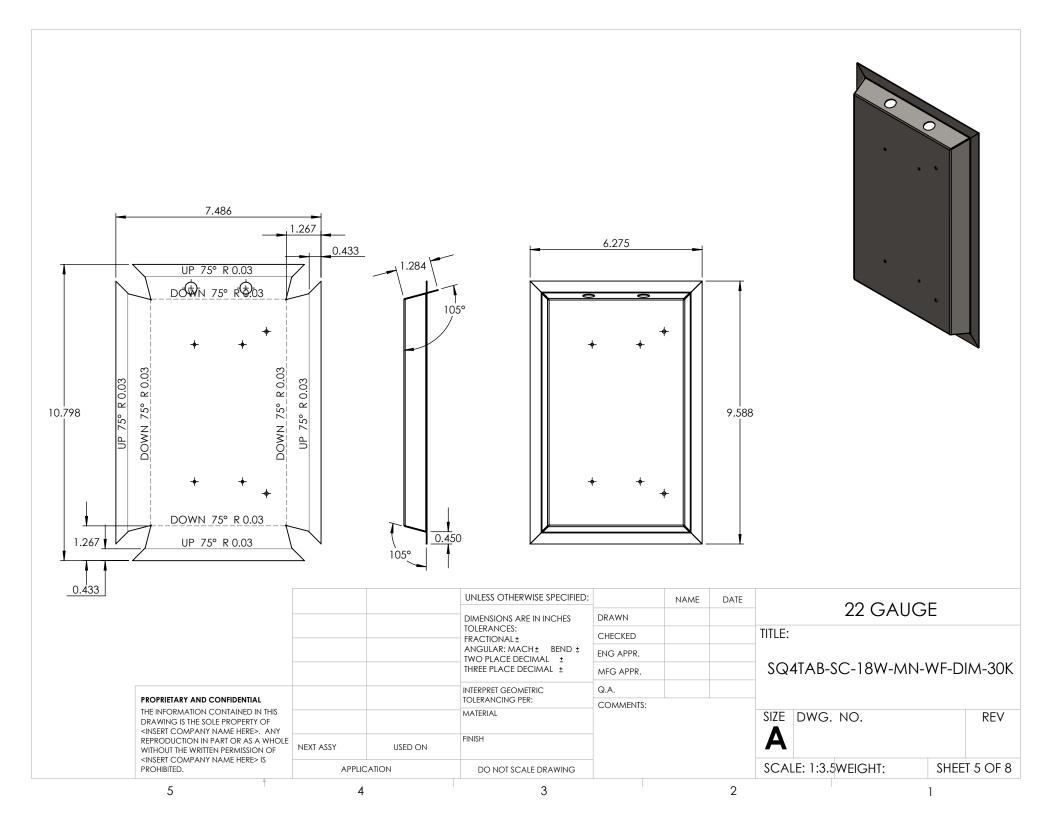

|                                                                                                                                                                                                                       |             |         | UNLESS OTHERWISE SPECIFIED                 |                 | NAME | DATE | 00 0 41105                  |              |       |
|-----------------------------------------------------------------------------------------------------------------------------------------------------------------------------------------------------------------------|-------------|---------|--------------------------------------------|-----------------|------|------|-----------------------------|--------------|-------|
|                                                                                                                                                                                                                       |             |         | DIMENSIONS ARE IN INCHES                   | DRAWN           |      |      | 22 GAUGE                    |              |       |
| PROPRIETARY AND CONFIDENTIAL THE INFORMATION CONTAINED IN THIS DRAWING IS THE SOLE PROPERTY OF <insert company="" here="" name="">. ANY REPRODUCTION IN PART OR AS A WHOLE WITHOUT THE WRITTEN PERMISSION OF</insert> |             |         | TOLERANCES:<br>FRACTIONAL±                 | CHECKED         |      |      | TITLE:                      |              |       |
|                                                                                                                                                                                                                       |             |         | ANGULAR: MACH± BEND ± TWO PLACE DECIMAL ±  | ENG APPR.       |      |      | SQ4TAB-SC-18W-MN-WF-DIM-30k |              |       |
|                                                                                                                                                                                                                       |             |         | THREE PLACE DECIMAL ±  INTERPRET GEOMETRIC | MFG APPR.       |      |      |                             |              | M-30K |
|                                                                                                                                                                                                                       |             |         |                                            | Q.A.            |      |      |                             |              |       |
|                                                                                                                                                                                                                       |             |         | TOLERANCING PER:  MATERIAL                 | COMMENTS:       |      |      | SIZE DWG. NO.               |              | REV   |
|                                                                                                                                                                                                                       | NEXT ASSY   | USED ON | FINISH                                     |                 |      |      | A                           |              |       |
| <insert company="" here="" name=""> IS PROHIBITED.</insert>                                                                                                                                                           | APPLICATION |         | DO NOT SCALE DRAWING                       | r SCALE DRAWING |      |      | SCALE: 1:3.5WEIGHT:         | SHEET 6 OF 8 |       |
| 5                                                                                                                                                                                                                     | 4           |         | 3                                          |                 | 2    |      |                             | 1            |       |