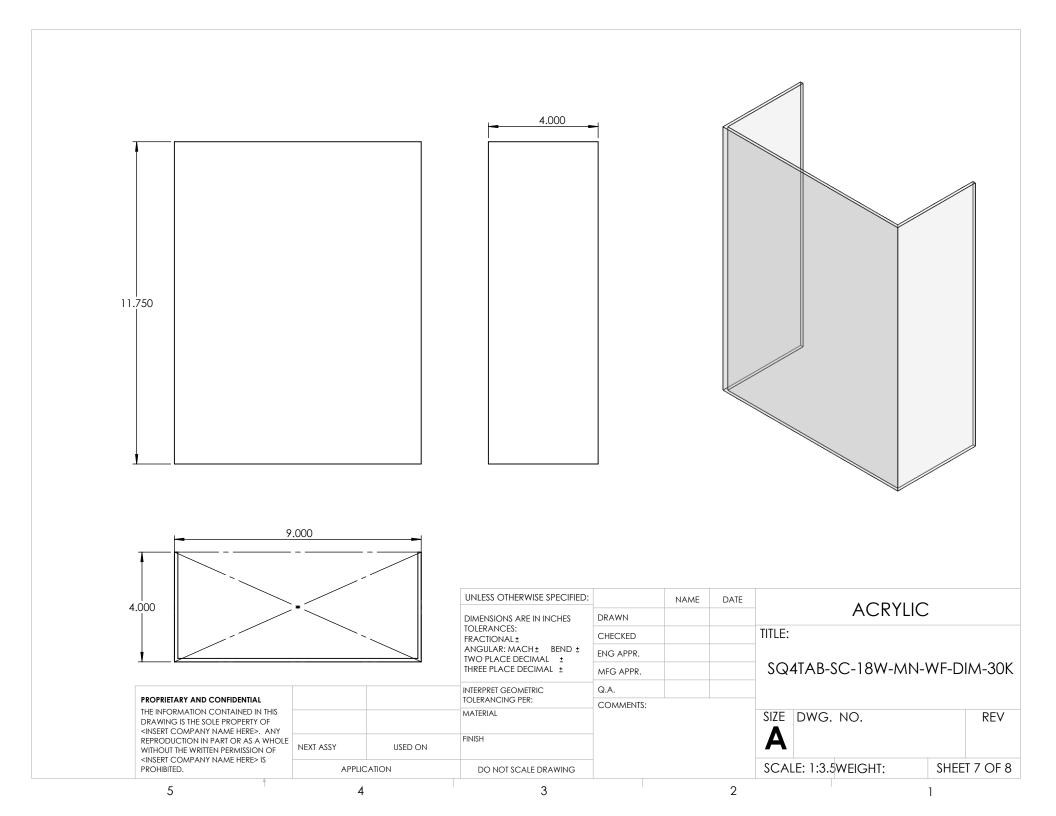

|                                                                                                                                                                                                                       |             |         | UNLESS OTHERWISE SPECIFIED                 |                 | NAME | DATE | 00 0 41105                  |              |       |
|-----------------------------------------------------------------------------------------------------------------------------------------------------------------------------------------------------------------------|-------------|---------|--------------------------------------------|-----------------|------|------|-----------------------------|--------------|-------|
|                                                                                                                                                                                                                       |             |         | DIMENSIONS ARE IN INCHES                   | DRAWN           |      |      | 22 GAUGE                    |              |       |
| PROPRIETARY AND CONFIDENTIAL THE INFORMATION CONTAINED IN THIS DRAWING IS THE SOLE PROPERTY OF <insert company="" here="" name="">. ANY REPRODUCTION IN PART OR AS A WHOLE WITHOUT THE WRITTEN PERMISSION OF</insert> |             |         | TOLERANCES:<br>FRACTIONAL±                 | CHECKED         |      |      | TITLE:                      |              |       |
|                                                                                                                                                                                                                       |             |         | ANGULAR: MACH± BEND ± TWO PLACE DECIMAL ±  | ENG APPR.       |      |      | SQ4TAB-SC-18W-MN-WF-DIM-30k |              |       |
|                                                                                                                                                                                                                       |             |         | THREE PLACE DECIMAL ±  INTERPRET GEOMETRIC | MFG APPR.       |      |      |                             |              | M-30K |
|                                                                                                                                                                                                                       |             |         |                                            | Q.A.            |      |      |                             |              |       |
|                                                                                                                                                                                                                       |             |         | TOLERANCING PER:  MATERIAL                 | COMMENTS:       |      |      | SIZE DWG. NO.               |              | REV   |
|                                                                                                                                                                                                                       | NEXT ASSY   | USED ON | FINISH                                     |                 |      |      | A                           |              |       |
| <insert company="" here="" name=""> IS PROHIBITED.</insert>                                                                                                                                                           | APPLICATION |         | DO NOT SCALE DRAWING                       | r SCALE DRAWING |      |      | SCALE: 1:3.5WEIGHT:         | SHEET 6 OF 8 |       |
| 5                                                                                                                                                                                                                     | 4           |         | 3                                          |                 | 2    |      |                             | 1            |       |