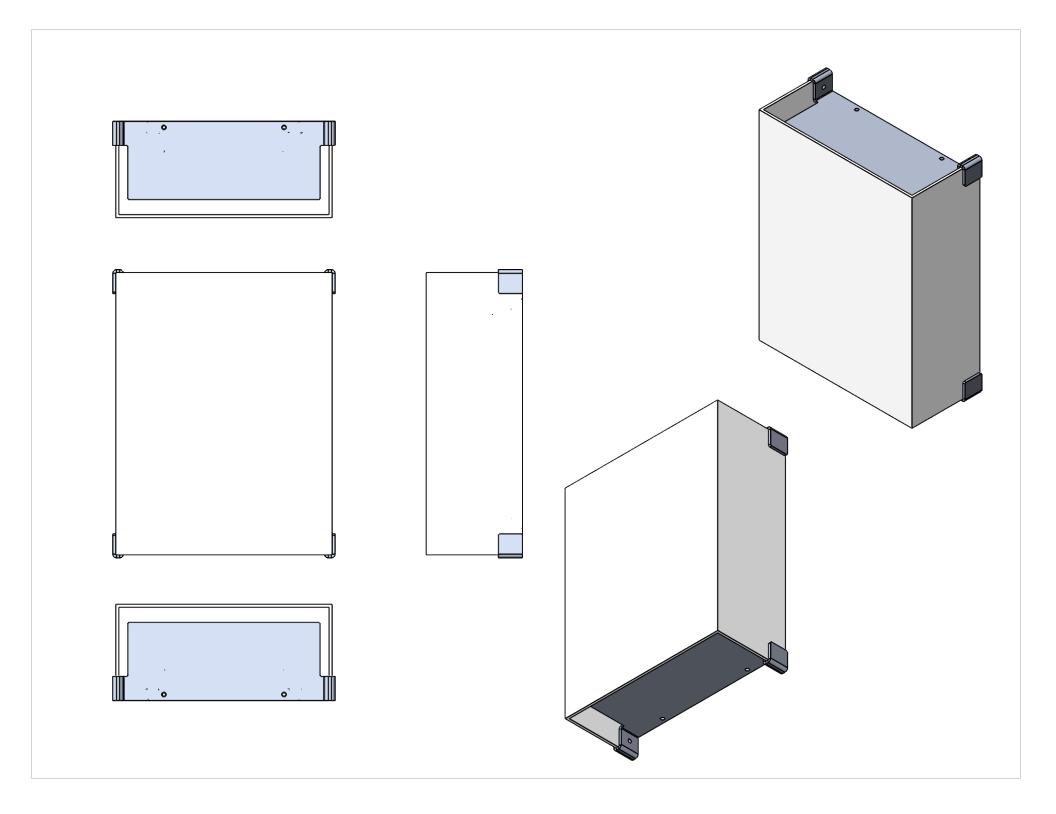

|                                                                                                                                                                                                                       |             |         | UNLESS OTHERWISE SPECIFIED                 |                 | NAME | DATE | 00 0 41105                  |              |       |
|-----------------------------------------------------------------------------------------------------------------------------------------------------------------------------------------------------------------------|-------------|---------|--------------------------------------------|-----------------|------|------|-----------------------------|--------------|-------|
|                                                                                                                                                                                                                       |             |         | DIMENSIONS ARE IN INCHES                   | DRAWN           |      |      | 22 GAUGE                    |              |       |
| PROPRIETARY AND CONFIDENTIAL THE INFORMATION CONTAINED IN THIS DRAWING IS THE SOLE PROPERTY OF <insert company="" here="" name="">. ANY REPRODUCTION IN PART OR AS A WHOLE WITHOUT THE WRITTEN PERMISSION OF</insert> |             |         | TOLERANCES:<br>FRACTIONAL±                 | CHECKED         |      |      | TITLE:                      |              |       |
|                                                                                                                                                                                                                       |             |         | ANGULAR: MACH± BEND ± TWO PLACE DECIMAL ±  | ENG APPR.       |      |      | SQ4TAB-SC-18W-MN-WF-DIM-30k |              |       |
|                                                                                                                                                                                                                       |             |         | THREE PLACE DECIMAL ±  INTERPRET GEOMETRIC | MFG APPR.       |      |      |                             |              | M-30K |
|                                                                                                                                                                                                                       |             |         |                                            | Q.A.            |      |      |                             |              |       |
|                                                                                                                                                                                                                       |             |         | TOLERANCING PER:  MATERIAL                 | COMMENTS:       |      |      | SIZE DWG. NO.               |              | REV   |
|                                                                                                                                                                                                                       | NEXT ASSY   | USED ON | FINISH                                     |                 |      |      | A                           |              |       |
| <insert company="" here="" name=""> IS PROHIBITED.</insert>                                                                                                                                                           | APPLICATION |         | DO NOT SCALE DRAWING                       | r SCALE DRAWING |      |      | SCALE: 1:3.5WEIGHT:         | SHEET 6 OF 8 |       |
| 5                                                                                                                                                                                                                     | 4           |         | 3                                          |                 | 2    |      |                             | 1            |       |