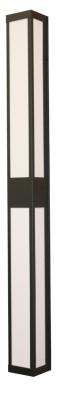

| Dimensions  | 48" H x 4 1/4" W 3 3/4" D |
|-------------|---------------------------|
| Lamps       | 40 watts of LED- 3500K    |
| Material    | Aluminum                  |
| Finish      | Matte Black powdercoat    |
| Lens        | White Frosted Acrylic     |
| Label       | Wet Location              |
| Voltage     | 480                       |
| Description | Wall                      |

## Solid end caps

Drawings are not to scale.

EVERGREEN LIGHTING WWW.EVERGREENLIGHTING.COM 1379 Ridgeway St. Pomona, CA 91768 PHONE: (909) 865-5599 FAX: (909) 865-5539