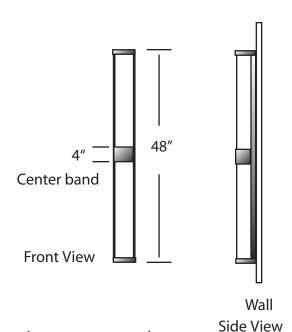

| Dimensions  | 48" H x 4 1/4" W 3 3/4" D |
|-------------|---------------------------|
| Lamps       | 40 watts of LED- 3500K    |
| Material    | Aluminum                  |
| Finish      | Matte Black powdercoat    |
| Lens        | White Frosted Acrylic     |
| Label       | Wet Location              |
| Voltage     | 480                       |
| Description | Wall                      |