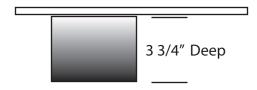

| Dimensions  | 48" H x 4 1/4" W 3 3/4" D |
|-------------|---------------------------|
| Lamps       | 40 watts of LED- 3500K    |
| Material    | Aluminum                  |
| Finish      | Matte Black powdercoat    |
| Lens        | White Frosted Acrylic     |
| Label       | Wet Location              |
| Voltage     | 480                       |
| Description | Wall                      |