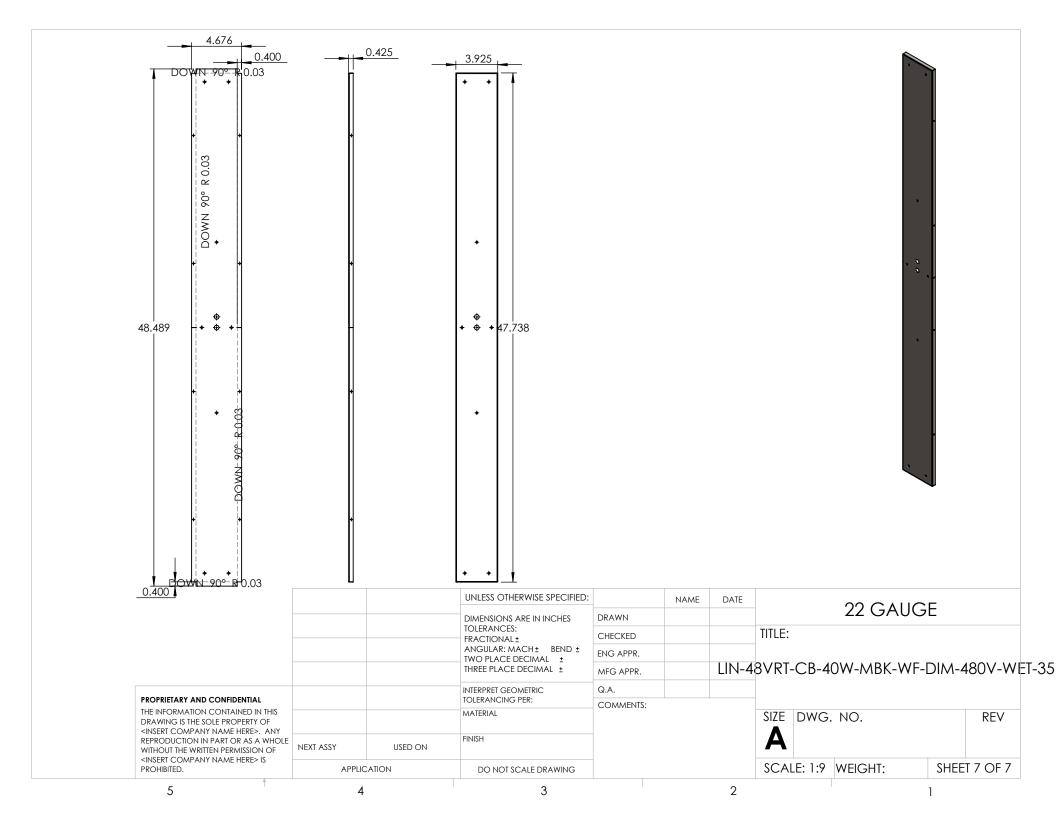

|           |         | UNLESS OTHERWISE SPECIFIED:                                                          | _         | NAME | DATE  |       |
|-----------|---------|--------------------------------------------------------------------------------------|-----------|------|-------|-------|
|           |         | DIMENSIONS ARE IN INCHES                                                             | DRAWN     |      |       |       |
|           |         | TOLERANCES: FRACTIONAL± ANGULAR: MACH± BEND± TWO PLACE DECIMAL± THREE PLACE DECIMAL± | CHECKED   |      |       | TITLE |
|           |         |                                                                                      | ENG APPR. |      |       |       |
|           |         |                                                                                      | MFG APPR. |      | LIN-4 | 8VR   |
|           |         | INTERPRET GEOMETRIC<br>TOLERANCING PER:                                              | Q.A.      |      |       |       |
|           |         |                                                                                      | COMMENTS: |      |       |       |
|           |         | MATERIAL                                                                             |           |      |       | SIZE  |
| NEXT ASSY | USED ON | FINISH                                                                               |           |      |       | A     |
|           |         |                                                                                      |           |      |       |       |

DO NOT SCALE DRAWING

22 GAUGE

E:

RT-CB-40W-MBK-WF-DIM-480V-WET-35

E DWG. NO. REV SCALE: 1:4 WEIGHT: SHEET 5 OF 7

PROHIBITED.

PROPRIETARY AND CONFIDENTIAL THE INFORMATION CONTAINED IN THIS

DRAWING IS THE SOLE PROPERTY OF <INSERT COMPANY NAME HERE>. ANY REPRODUCTION IN PART OR AS A WHOLE WITHOUT THE WRITTEN PERMISSION OF <INSERT COMPANY NAME HERE> IS

APPLICATION

3

2