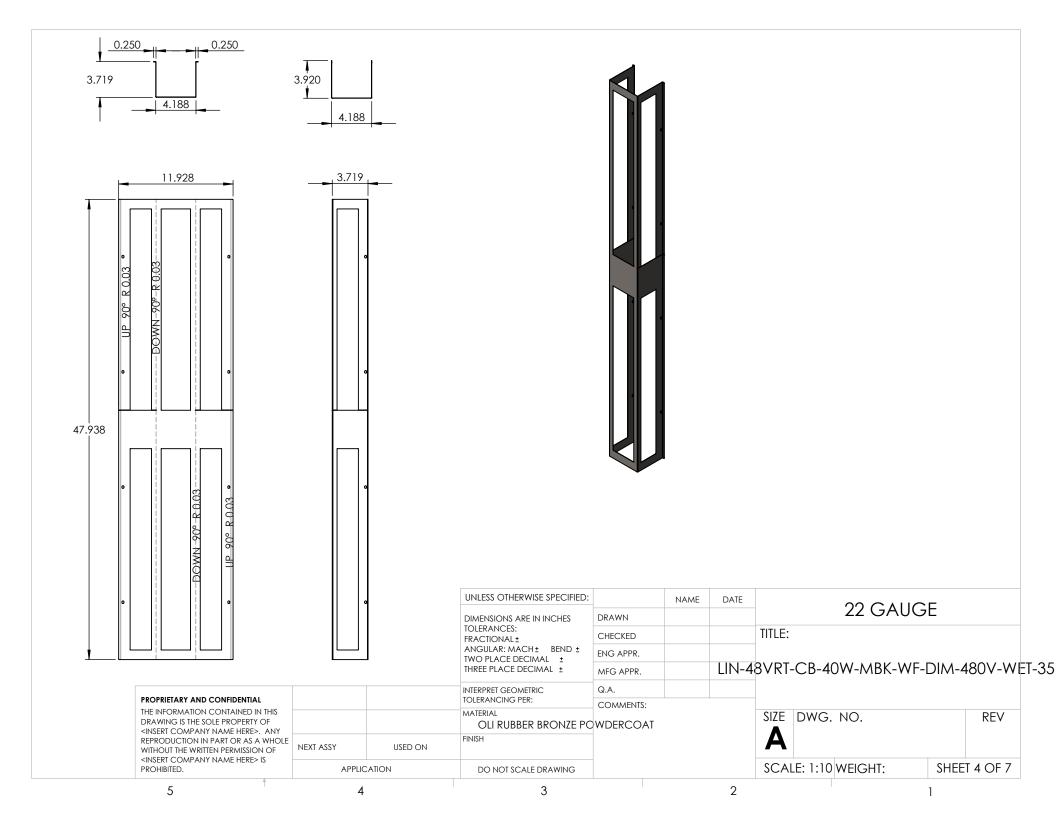

|           |         | UNLESS OTHERWISE SPECIFIED:                                                          | _         | NAME | DATE  |       |
|-----------|---------|--------------------------------------------------------------------------------------|-----------|------|-------|-------|
|           |         | DIMENSIONS ARE IN INCHES                                                             | DRAWN     |      |       |       |
|           |         | TOLERANCES: FRACTIONAL± ANGULAR: MACH± BEND± TWO PLACE DECIMAL± THREE PLACE DECIMAL± | CHECKED   |      |       | TITLE |
|           |         |                                                                                      | ENG APPR. |      |       |       |
|           |         |                                                                                      | MFG APPR. |      | LIN-4 | 8VR   |
|           |         | INTERPRET GEOMETRIC<br>TOLERANCING PER:                                              | Q.A.      |      |       |       |
|           |         |                                                                                      | COMMENTS: |      |       |       |
|           |         | MATERIAL                                                                             |           |      |       | SIZE  |
| NEXT ASSY | USED ON | FINISH                                                                               |           |      |       | A     |
|           |         |                                                                                      |           |      |       |       |

DO NOT SCALE DRAWING

22 GAUGE

E:

RT-CB-40W-MBK-WF-DIM-480V-WET-35

E DWG. NO. REV SCALE: 1:4 WEIGHT: SHEET 5 OF 7

PROHIBITED.

PROPRIETARY AND CONFIDENTIAL THE INFORMATION CONTAINED IN THIS

DRAWING IS THE SOLE PROPERTY OF <INSERT COMPANY NAME HERE>. ANY REPRODUCTION IN PART OR AS A WHOLE WITHOUT THE WRITTEN PERMISSION OF <INSERT COMPANY NAME HERE> IS

APPLICATION

3

2