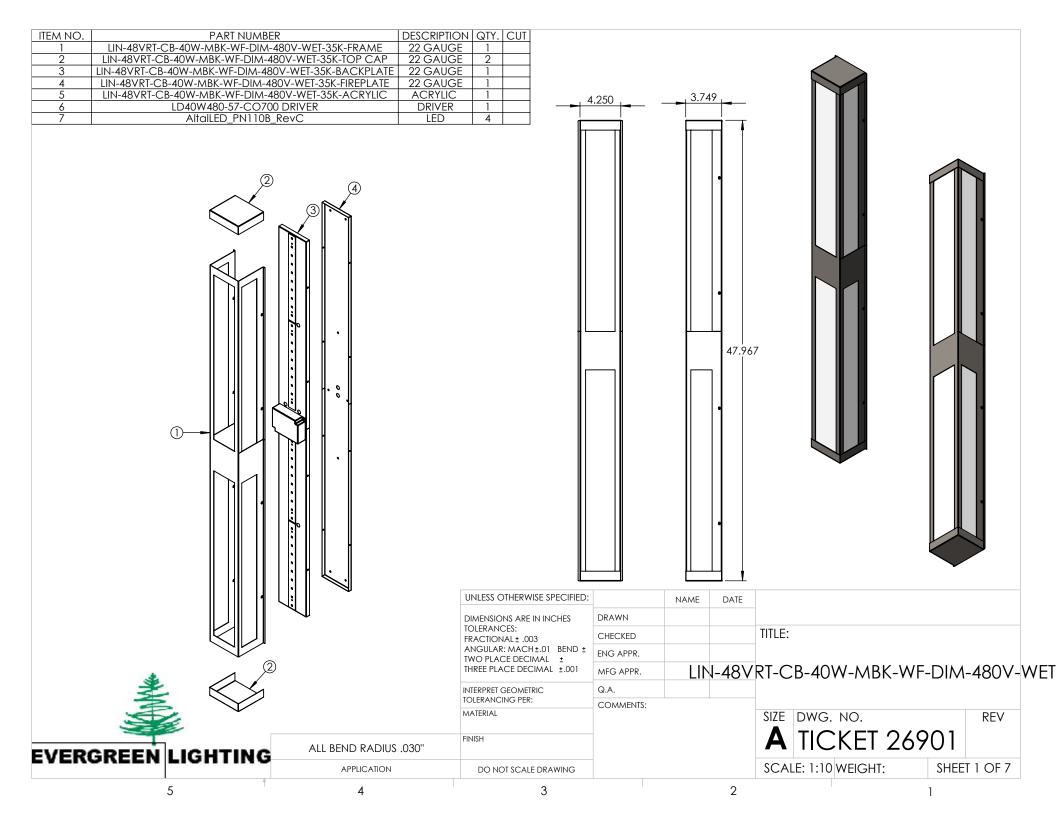

|           |         | UNLESS OTHERWISE SPECIFIED:                                                          | _         | NAME | DATE  |       |
|-----------|---------|--------------------------------------------------------------------------------------|-----------|------|-------|-------|
|           |         | DIMENSIONS ARE IN INCHES                                                             | DRAWN     |      |       |       |
|           |         | TOLERANCES: FRACTIONAL± ANGULAR: MACH± BEND± TWO PLACE DECIMAL± THREE PLACE DECIMAL± | CHECKED   |      |       | TITLE |
|           |         |                                                                                      | ENG APPR. |      |       |       |
|           |         |                                                                                      | MFG APPR. |      | LIN-4 | 8VR   |
|           |         | INTERPRET GEOMETRIC<br>TOLERANCING PER:                                              | Q.A.      |      |       |       |
|           |         |                                                                                      | COMMENTS: |      |       |       |
|           |         | MATERIAL                                                                             |           |      |       | SIZE  |
| NEXT ASSY | USED ON | FINISH                                                                               |           |      |       | A     |
|           |         |                                                                                      |           |      |       |       |

DO NOT SCALE DRAWING

22 GAUGE

E:

RT-CB-40W-MBK-WF-DIM-480V-WET-35

E DWG. NO. REV SCALE: 1:4 WEIGHT: SHEET 5 OF 7

PROHIBITED.

PROPRIETARY AND CONFIDENTIAL THE INFORMATION CONTAINED IN THIS

DRAWING IS THE SOLE PROPERTY OF <INSERT COMPANY NAME HERE>. ANY REPRODUCTION IN PART OR AS A WHOLE WITHOUT THE WRITTEN PERMISSION OF <INSERT COMPANY NAME HERE> IS

APPLICATION

3

2