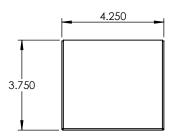

|           |         | UNLESS OTHERWISE SPECIFIED:                                                          | _         | NAME | DATE  |       |
|-----------|---------|--------------------------------------------------------------------------------------|-----------|------|-------|-------|
|           |         | DIMENSIONS ARE IN INCHES                                                             | DRAWN     |      |       |       |
|           |         | TOLERANCES: FRACTIONAL± ANGULAR: MACH± BEND± TWO PLACE DECIMAL± THREE PLACE DECIMAL± | CHECKED   |      |       | TITLE |
|           |         |                                                                                      | ENG APPR. |      |       |       |
|           |         |                                                                                      | MFG APPR. |      | LIN-4 | 8VR   |
|           |         | INTERPRET GEOMETRIC<br>TOLERANCING PER:                                              | Q.A.      |      |       |       |
|           |         |                                                                                      | COMMENTS: |      |       |       |
|           |         | MATERIAL                                                                             |           |      |       | SIZE  |
| NEXT ASSY | USED ON | FINISH                                                                               |           |      |       | A     |
|           |         |                                                                                      |           |      |       |       |

DO NOT SCALE DRAWING

22 GAUGE

E:

RT-CB-40W-MBK-WF-DIM-480V-WET-35

E DWG. NO. REV SCALE: 1:4 WEIGHT: SHEET 5 OF 7

PROHIBITED.

PROPRIETARY AND CONFIDENTIAL THE INFORMATION CONTAINED IN THIS

DRAWING IS THE SOLE PROPERTY OF <INSERT COMPANY NAME HERE>. ANY REPRODUCTION IN PART OR AS A WHOLE WITHOUT THE WRITTEN PERMISSION OF <INSERT COMPANY NAME HERE> IS