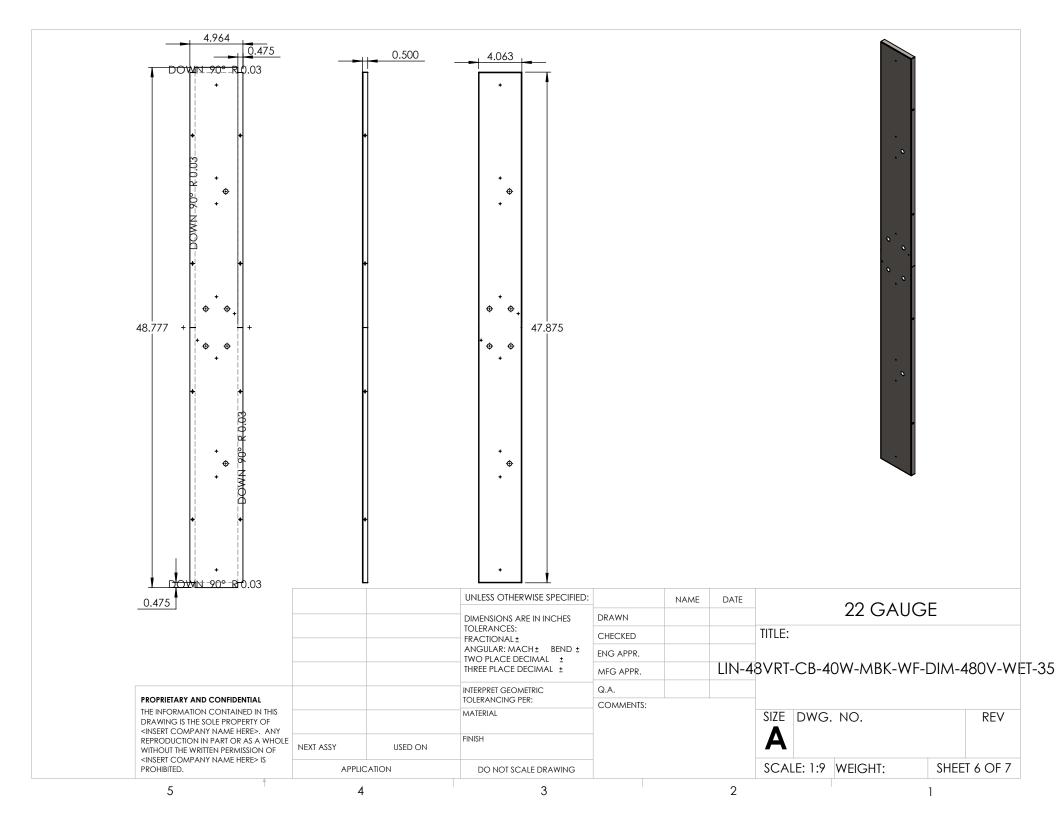

|           |         | UNLESS OTHERWISE SPECIFIED:                                                          | _         | NAME | DATE  |       |
|-----------|---------|--------------------------------------------------------------------------------------|-----------|------|-------|-------|
|           |         | DIMENSIONS ARE IN INCHES                                                             | DRAWN     |      |       |       |
|           |         | TOLERANCES: FRACTIONAL± ANGULAR: MACH± BEND± TWO PLACE DECIMAL± THREE PLACE DECIMAL± | CHECKED   |      |       | TITLE |
|           |         |                                                                                      | ENG APPR. |      |       |       |
|           |         |                                                                                      | MFG APPR. |      | LIN-4 | 8VR   |
|           |         | INTERPRET GEOMETRIC<br>TOLERANCING PER:                                              | Q.A.      |      |       |       |
|           |         |                                                                                      | COMMENTS: |      |       |       |
|           |         | MATERIAL                                                                             |           |      |       | SIZE  |
| NEXT ASSY | USED ON | FINISH                                                                               |           |      |       | A     |
|           |         |                                                                                      |           |      |       |       |

DO NOT SCALE DRAWING

22 GAUGE

E:

RT-CB-40W-MBK-WF-DIM-480V-WET-35

E DWG. NO. REV SCALE: 1:4 WEIGHT: SHEET 5 OF 7

PROHIBITED.

PROPRIETARY AND CONFIDENTIAL THE INFORMATION CONTAINED IN THIS

DRAWING IS THE SOLE PROPERTY OF <INSERT COMPANY NAME HERE>. ANY REPRODUCTION IN PART OR AS A WHOLE WITHOUT THE WRITTEN PERMISSION OF <INSERT COMPANY NAME HERE> IS

APPLICATION

3

2