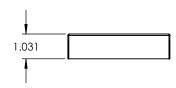

|           |         | UNLESS OTHERWISE SPECIFIED:                                                          | _         | NAME | DATE  |       |
|-----------|---------|--------------------------------------------------------------------------------------|-----------|------|-------|-------|
|           |         | DIMENSIONS ARE IN INCHES                                                             | DRAWN     |      |       |       |
|           |         | TOLERANCES: FRACTIONAL± ANGULAR: MACH± BEND± TWO PLACE DECIMAL± THREE PLACE DECIMAL± | CHECKED   |      |       | TITLE |
|           |         |                                                                                      | ENG APPR. |      |       |       |
|           |         |                                                                                      | MFG APPR. |      | LIN-4 | 8VR   |
|           |         | INTERPRET GEOMETRIC<br>TOLERANCING PER:                                              | Q.A.      |      |       |       |
|           |         |                                                                                      | COMMENTS: |      |       |       |
|           |         | MATERIAL                                                                             |           |      |       | SIZE  |
| NEXT ASSY | USED ON | FINISH                                                                               |           |      |       | A     |
|           |         |                                                                                      |           |      |       |       |

DO NOT SCALE DRAWING

22 GAUGE

E:

RT-CB-40W-MBK-WF-DIM-480V-WET-35

E DWG. NO. REV SCALE: 1:4 WEIGHT: SHEET 5 OF 7

PROHIBITED.

PROPRIETARY AND CONFIDENTIAL THE INFORMATION CONTAINED IN THIS

DRAWING IS THE SOLE PROPERTY OF <INSERT COMPANY NAME HERE>. ANY REPRODUCTION IN PART OR AS A WHOLE WITHOUT THE WRITTEN PERMISSION OF <INSERT COMPANY NAME HERE> IS