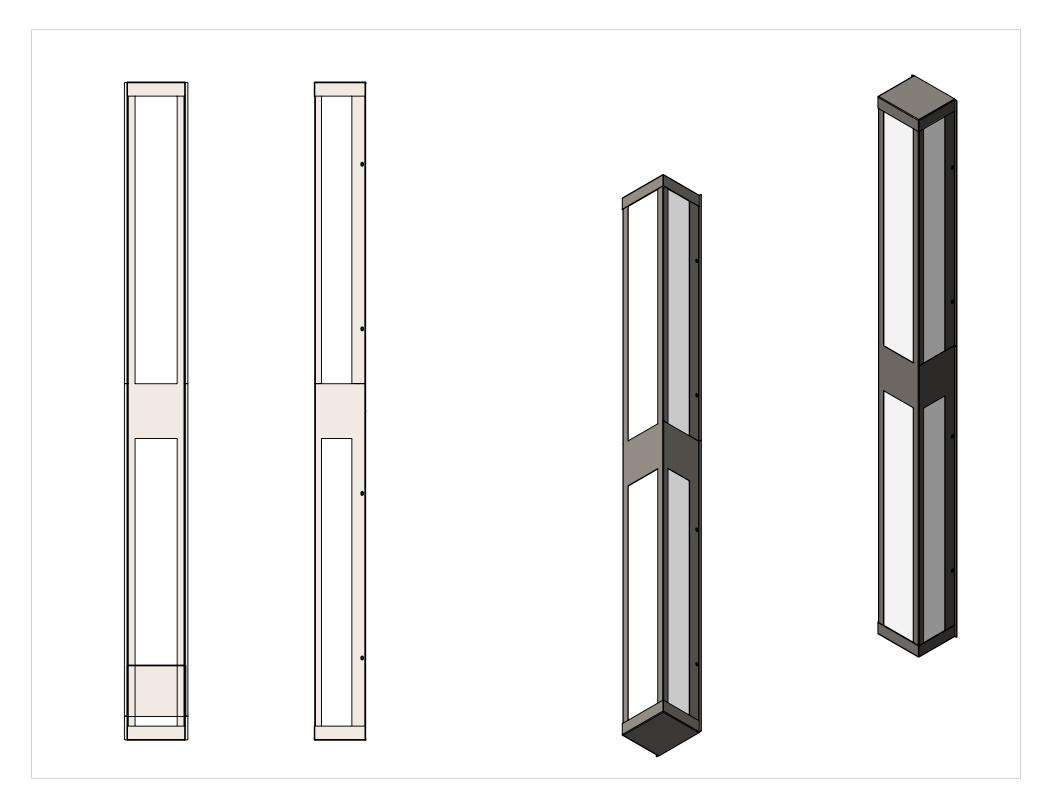

|           |         | UNLESS OTHERWISE SPECIFIED:                                                          | _         | NAME | DATE  |       |
|-----------|---------|--------------------------------------------------------------------------------------|-----------|------|-------|-------|
|           |         | DIMENSIONS ARE IN INCHES                                                             | DRAWN     |      |       |       |
|           |         | TOLERANCES: FRACTIONAL± ANGULAR: MACH± BEND± TWO PLACE DECIMAL± THREE PLACE DECIMAL± | CHECKED   |      |       | TITLE |
|           |         |                                                                                      | ENG APPR. |      |       |       |
|           |         |                                                                                      | MFG APPR. |      | LIN-4 | 8VR   |
|           |         | INTERPRET GEOMETRIC<br>TOLERANCING PER:                                              | Q.A.      |      |       |       |
|           |         |                                                                                      | COMMENTS: |      |       |       |
|           |         | MATERIAL                                                                             |           |      |       | SIZE  |
| NEXT ASSY | USED ON | FINISH                                                                               |           |      |       | A     |
|           |         |                                                                                      |           |      |       |       |

DO NOT SCALE DRAWING

22 GAUGE

E:

RT-CB-40W-MBK-WF-DIM-480V-WET-35

E DWG. NO. REV SCALE: 1:4 WEIGHT: SHEET 5 OF 7

PROHIBITED.

PROPRIETARY AND CONFIDENTIAL THE INFORMATION CONTAINED IN THIS

DRAWING IS THE SOLE PROPERTY OF <INSERT COMPANY NAME HERE>. ANY REPRODUCTION IN PART OR AS A WHOLE WITHOUT THE WRITTEN PERMISSION OF <INSERT COMPANY NAME HERE> IS

APPLICATION

3

2