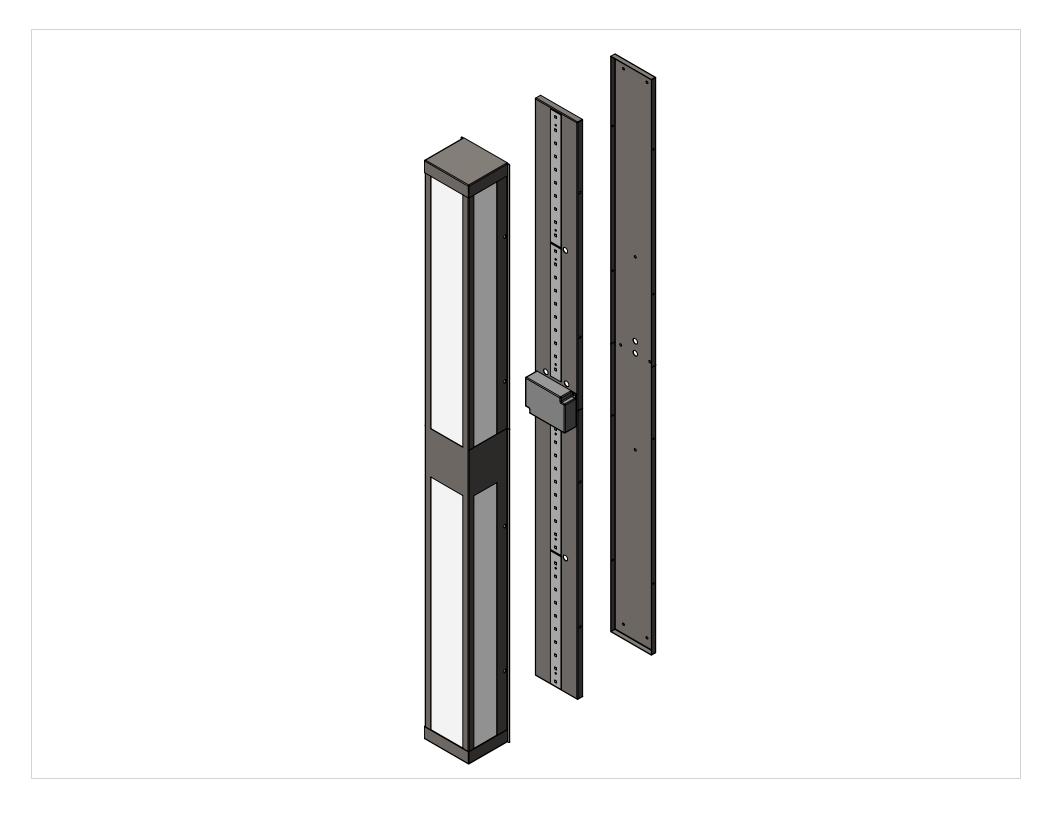

|           |         | UNLESS OTHERWISE SPECIFIED:                                                          | _         | NAME | DATE  |       |
|-----------|---------|--------------------------------------------------------------------------------------|-----------|------|-------|-------|
|           |         | DIMENSIONS ARE IN INCHES                                                             | DRAWN     |      |       |       |
|           |         | TOLERANCES: FRACTIONAL± ANGULAR: MACH± BEND± TWO PLACE DECIMAL± THREE PLACE DECIMAL± | CHECKED   |      |       | TITLE |
|           |         |                                                                                      | ENG APPR. |      |       |       |
|           |         |                                                                                      | MFG APPR. |      | LIN-4 | 8VR   |
|           |         | INTERPRET GEOMETRIC<br>TOLERANCING PER:                                              | Q.A.      |      |       |       |
|           |         |                                                                                      | COMMENTS: |      |       |       |
|           |         | MATERIAL                                                                             |           |      |       | SIZE  |
| NEXT ASSY | USED ON | FINISH                                                                               |           |      |       | A     |
|           |         |                                                                                      |           |      |       |       |

DO NOT SCALE DRAWING

22 GAUGE

E:

RT-CB-40W-MBK-WF-DIM-480V-WET-35

E DWG. NO. REV SCALE: 1:4 WEIGHT: SHEET 5 OF 7

PROHIBITED.

PROPRIETARY AND CONFIDENTIAL THE INFORMATION CONTAINED IN THIS

DRAWING IS THE SOLE PROPERTY OF <INSERT COMPANY NAME HERE>. ANY REPRODUCTION IN PART OR AS A WHOLE WITHOUT THE WRITTEN PERMISSION OF <INSERT COMPANY NAME HERE> IS

APPLICATION

3

2