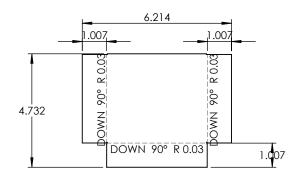

|           |         | UNLESS OTHERWISE SPECIFIED:                                                          | _         | NAME | DATE  |       |
|-----------|---------|--------------------------------------------------------------------------------------|-----------|------|-------|-------|
|           |         | DIMENSIONS ARE IN INCHES                                                             | DRAWN     |      |       |       |
|           |         | TOLERANCES: FRACTIONAL± ANGULAR: MACH± BEND± TWO PLACE DECIMAL± THREE PLACE DECIMAL± | CHECKED   |      |       | TITLE |
|           |         |                                                                                      | ENG APPR. |      |       |       |
|           |         |                                                                                      | MFG APPR. |      | LIN-4 | 8VR   |
|           |         | INTERPRET GEOMETRIC<br>TOLERANCING PER:                                              | Q.A.      |      |       |       |
|           |         |                                                                                      | COMMENTS: |      |       |       |
|           |         | MATERIAL                                                                             |           |      |       | SIZE  |
| NEXT ASSY | USED ON | FINISH                                                                               |           |      |       | A     |
|           |         |                                                                                      |           |      |       |       |

DO NOT SCALE DRAWING

22 GAUGE

E:

RT-CB-40W-MBK-WF-DIM-480V-WET-35

E DWG. NO. REV SCALE: 1:4 WEIGHT: SHEET 5 OF 7

PROHIBITED.

PROPRIETARY AND CONFIDENTIAL THE INFORMATION CONTAINED IN THIS

DRAWING IS THE SOLE PROPERTY OF <INSERT COMPANY NAME HERE>. ANY REPRODUCTION IN PART OR AS A WHOLE WITHOUT THE WRITTEN PERMISSION OF <INSERT COMPANY NAME HERE> IS