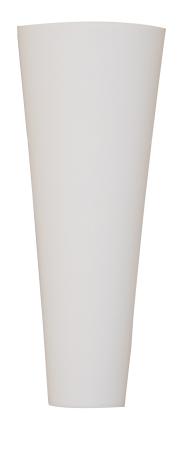

## WALL FLUSH MOUNT TRDP-SC-15-15W-MW-WF-DIM-40K

| SPECIFICATION FEATURES | Date     |
|------------------------|----------|
|                        | 09-06-24 |

PROJECT:

| Dimensions  | 15"H x 6"W x 4"D       |
|-------------|------------------------|
| Lamps       | 15 Watts LED - 4000K   |
| Material    | Paintlok               |
| Finish      | Matte White Powdercoat |
| Lens        | White Frosted Acrylic  |
| Label       | Damp Location          |
| Voltage     | 120 / 277              |
| Description | LED wall               |

SPECIFIER:

1,200 lumens with 0 to 10 volt dimming

Top and bottom lens caps

Concept drawings are not to scale

EVERGREEN LIGHTING WWW.EVERGREENLIGHTING.COM 1379 Ridgeway St. Pomona, CA 91768 PHONE: (909) 865-5599 FAX: (909) 865-5539