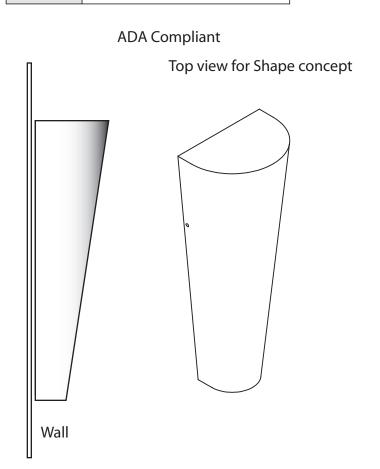

## WALL FLUSH MOUNT TRDP-SC-15-15W-MW-WF-DIM-40K

| SPECIFICATION FEATURES | Date     |
|------------------------|----------|
|                        | 09-06-24 |

PROJECT:

| Dimensions  | 15"H x 6"W x 4"D       |
|-------------|------------------------|
| Lamps       | 15 Watts LED - 4000K   |
| Material    | Paintlok               |
| Finish      | Matte White Powdercoat |
| Lens        | White Frosted Acrylic  |
| Label       | Damp Location          |
| Voltage     | 120 / 277              |
| Description | LED wall               |

SPECIFIER:

1,200 lumens with 0 to 10 volt dimming

Top and bottom lens caps

Concept drawings are not to scale

EVERGREEN LIGHTING WWW.EVERGREENLIGHTING.COM 1379 Ridgeway St. Pomona, CA 91768 PHONE: (909) 865-5599 FAX: (909) 865-5539