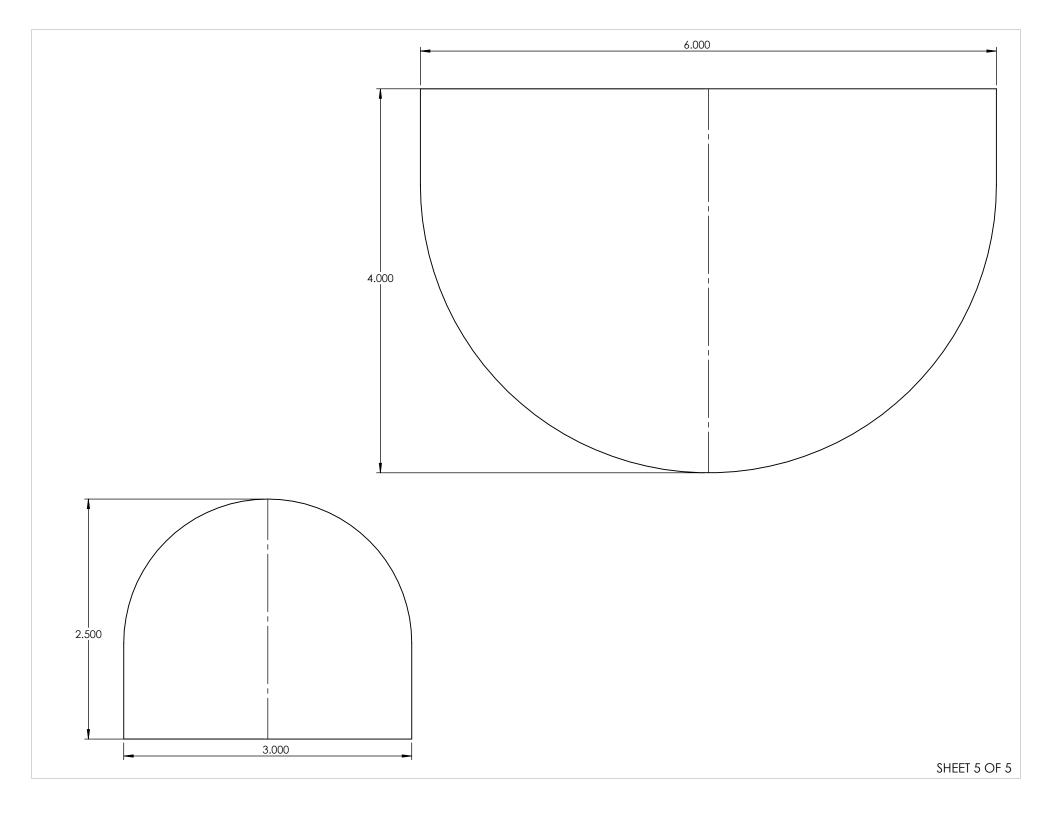

DRAWN DIMENSIONS ARE IN INCHES TOLERANCES: TITLE: CHECKED FRACTIONAL± .003 ANGULAR: MACH±.01 BEND ± ENG APPR. TWO PLACE DECIMAL ± TRPD-SC-15-15W-MW-WF-DIM-40K THREE PLACE DECIMAL ±.001 MFG APPR. Q.A. INTERPRET GEOMETRIC TOLERANCING PER: COMMENTS: MATERIAL SIZE DWG. NO. REV **TICKET 26926** FINISH SCALE: 1:5 WEIGHT: SHEET 1 OF 5 DO NOT SCALE DRAWING