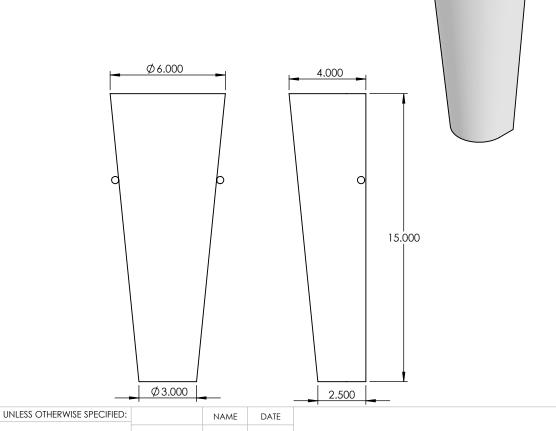

|                                        | DESCRIPTION                                                                  | QTY.                                                                                                   | CUT                                                                                                            |
|----------------------------------------|------------------------------------------------------------------------------|--------------------------------------------------------------------------------------------------------|----------------------------------------------------------------------------------------------------------------|
| TRPD-SC-15-15W-MW-WF-DIM-40K-BACKPLATE | 22 GAUGE                                                                     | 1                                                                                                      |                                                                                                                |
| TRPD-SC-15-15W-MW-WF-DIM-40K-ACRYLIC   | ACRYLIC                                                                      | 1                                                                                                      |                                                                                                                |
| BALL THUMBSCREW                        | THUMBSCREW                                                                   | 2                                                                                                      |                                                                                                                |
| DS-15W-350C1542010-3001                | DRIVER                                                                       | 1                                                                                                      |                                                                                                                |
| AltaILED_PN110B_RevC                   | LED                                                                          | 1                                                                                                      |                                                                                                                |
|                                        |                                                                              |                                                                                                        |                                                                                                                |
|                                        |                                                                              |                                                                                                        |                                                                                                                |
|                                        | TRPD-SC-15-15W-MW-WF-DIM-40K-ACRYLIC BALL THUMBSCREW DS-15W-350C1542010-3001 | TRPD-SC-15-15W-MW-WF-DIM-40K-ACRYLIC ACRYLIC BALL THUMBSCREW THUMBSCREW DS-15W-350C1542010-3001 DRIVER | TRPD-SC-15-15W-MW-WF-DIM-40K-ACRYLIC ACRYLIC 1  BALL THUMBSCREW THUMBSCREW 2  DS-15W-350C1542010-3001 DRIVER 1 |