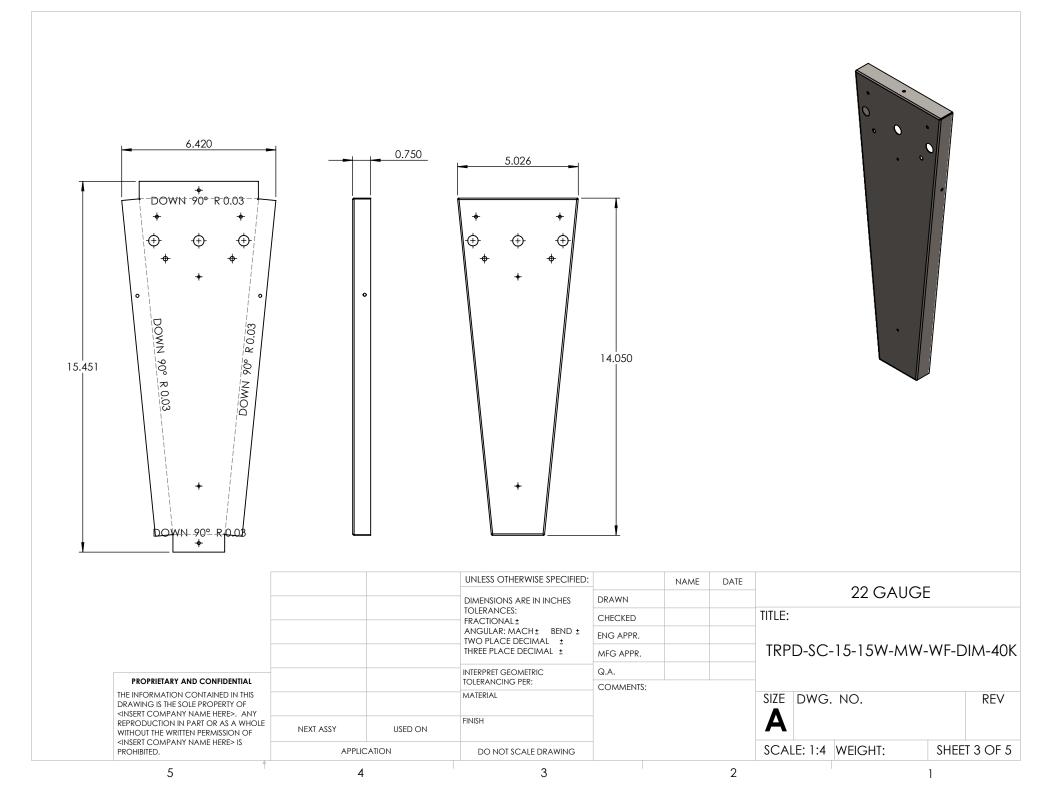

DRAWN DIMENSIONS ARE IN INCHES TOLERANCES: TITLE: CHECKED FRACTIONAL± .003 ANGULAR: MACH±.01 BEND ± ENG APPR. TWO PLACE DECIMAL ± TRPD-SC-15-15W-MW-WF-DIM-40K THREE PLACE DECIMAL ±.001 MFG APPR. Q.A. INTERPRET GEOMETRIC TOLERANCING PER: COMMENTS: MATERIAL SIZE DWG. NO. REV **TICKET 26926** FINISH SCALE: 1:5 WEIGHT: SHEET 1 OF 5 DO NOT SCALE DRAWING

**EVERGREEN LIGHTING** 

ALL BEND RADIUS .030"

APPLICATION

3

2