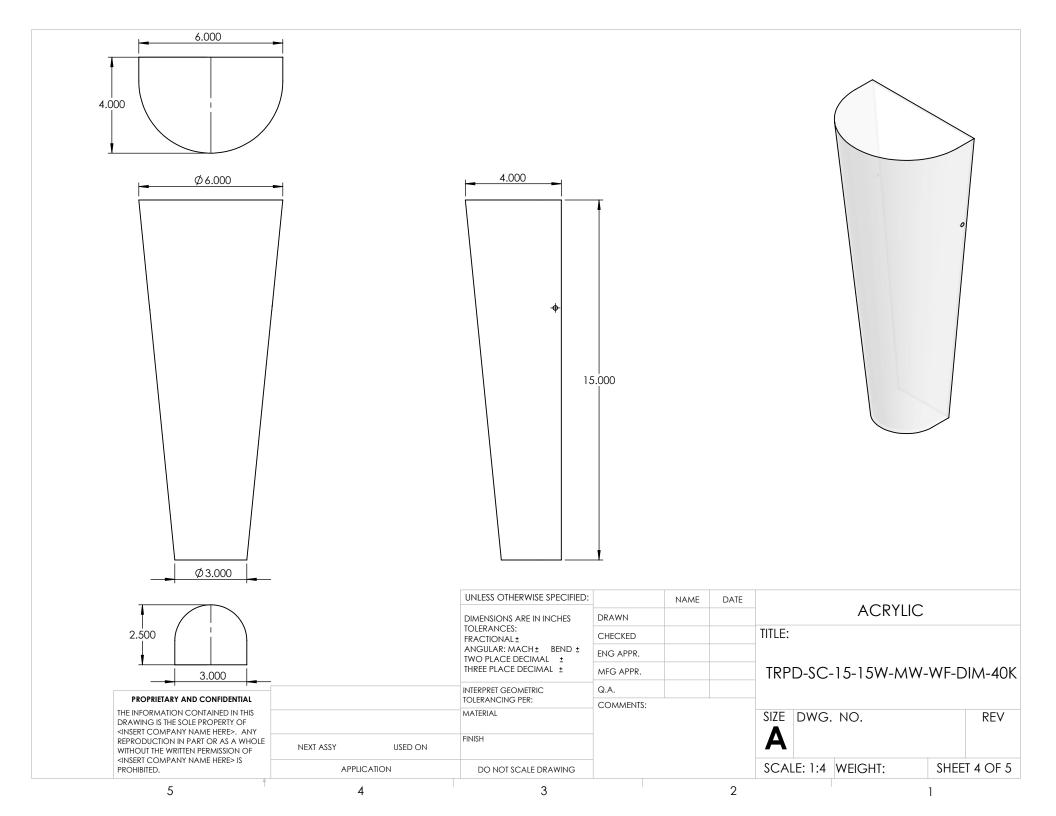

DRAWN DIMENSIONS ARE IN INCHES TOLERANCES: TITLE: CHECKED FRACTIONAL± .003 ANGULAR: MACH±.01 BEND ± ENG APPR. TWO PLACE DECIMAL ± TRPD-SC-15-15W-MW-WF-DIM-40K THREE PLACE DECIMAL ±.001 MFG APPR. Q.A. INTERPRET GEOMETRIC TOLERANCING PER: COMMENTS: MATERIAL SIZE DWG. NO. REV **TICKET 26926** FINISH SCALE: 1:5 WEIGHT: SHEET 1 OF 5 DO NOT SCALE DRAWING