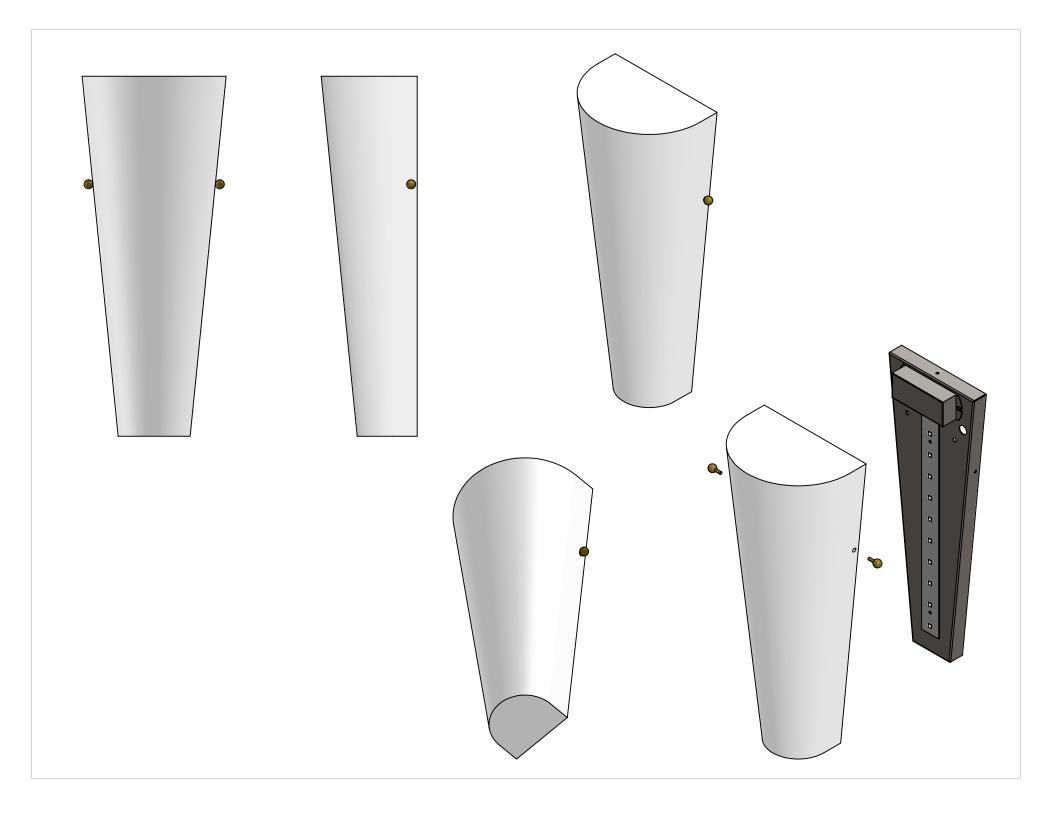

|                                        | DESCRIPTION                                                                  | QTY.                                                                                                   | CUT                                                                                                            |
|----------------------------------------|------------------------------------------------------------------------------|--------------------------------------------------------------------------------------------------------|----------------------------------------------------------------------------------------------------------------|
| TRPD-SC-15-15W-MW-WF-DIM-40K-BACKPLATE | 22 GAUGE                                                                     | 1                                                                                                      |                                                                                                                |
| TRPD-SC-15-15W-MW-WF-DIM-40K-ACRYLIC   | ACRYLIC                                                                      | 1                                                                                                      |                                                                                                                |
| BALL THUMBSCREW                        | THUMBSCREW                                                                   | 2                                                                                                      |                                                                                                                |
| DS-15W-350C1542010-3001                | DRIVER                                                                       | 1                                                                                                      |                                                                                                                |
| AltaILED_PN110B_RevC                   | LED                                                                          | 1                                                                                                      |                                                                                                                |
|                                        |                                                                              |                                                                                                        |                                                                                                                |
|                                        |                                                                              |                                                                                                        |                                                                                                                |
|                                        | TRPD-SC-15-15W-MW-WF-DIM-40K-ACRYLIC BALL THUMBSCREW DS-15W-350C1542010-3001 | TRPD-SC-15-15W-MW-WF-DIM-40K-ACRYLIC ACRYLIC BALL THUMBSCREW THUMBSCREW DS-15W-350C1542010-3001 DRIVER | TRPD-SC-15-15W-MW-WF-DIM-40K-ACRYLIC ACRYLIC 1  BALL THUMBSCREW THUMBSCREW 2  DS-15W-350C1542010-3001 DRIVER 1 |