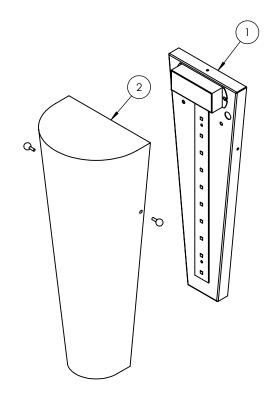

|                                        | DESCRIPTION                                                                  | QTY.                                                                                                   | CUT                                                                                                            |
|----------------------------------------|------------------------------------------------------------------------------|--------------------------------------------------------------------------------------------------------|----------------------------------------------------------------------------------------------------------------|
| TRPD-SC-15-15W-MW-WF-DIM-40K-BACKPLATE | 22 GAUGE                                                                     | 1                                                                                                      |                                                                                                                |
| TRPD-SC-15-15W-MW-WF-DIM-40K-ACRYLIC   | ACRYLIC                                                                      | 1                                                                                                      |                                                                                                                |
| BALL THUMBSCREW                        | THUMBSCREW                                                                   | 2                                                                                                      |                                                                                                                |
| DS-15W-350C1542010-3001                | DRIVER                                                                       | 1                                                                                                      |                                                                                                                |
| AltaILED_PN110B_RevC                   | LED                                                                          | 1                                                                                                      |                                                                                                                |
|                                        |                                                                              |                                                                                                        |                                                                                                                |
|                                        |                                                                              |                                                                                                        |                                                                                                                |
|                                        | TRPD-SC-15-15W-MW-WF-DIM-40K-ACRYLIC BALL THUMBSCREW DS-15W-350C1542010-3001 | TRPD-SC-15-15W-MW-WF-DIM-40K-ACRYLIC ACRYLIC BALL THUMBSCREW THUMBSCREW DS-15W-350C1542010-3001 DRIVER | TRPD-SC-15-15W-MW-WF-DIM-40K-ACRYLIC ACRYLIC 1  BALL THUMBSCREW THUMBSCREW 2  DS-15W-350C1542010-3001 DRIVER 1 |