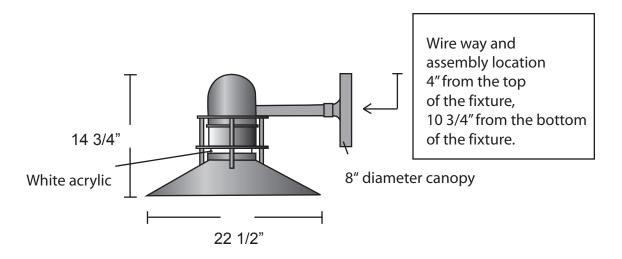

| Dimensions  | 14 3/4" H x 22 1/2" W x 25" E |
|-------------|-------------------------------|
| Lamps       | 40 watts of LED- 4000 Kelvin  |
| Material    | Aluminum                      |
| Finish      | Textured Black powdercoat     |
| Lens        | 99= See note                  |
| Label       | WET Location                  |
| Voltage     | 120 / 277                     |
| Description | ARM Mount Exterior            |

SPECIFIER:

Gloss White Finish on the inside of Shade,

99=White Acrylic Cylinder Side lens clear frosted acrylic bottom flat lens

3,200 lumens With 0 to 10 volt dimming

Concept drawings are not to scale.

EVERGREEN LIGHTING WWW.EVERGREENLIGHTING.COM 1379 Ridgeway St. Pomona, CA 91768 PHONE: (909) 865-5599 FAX: (909) 865-5539