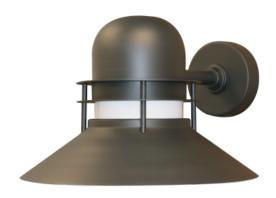

| Dimensions  | 14 3/4" H x 22 1/2" W x 25" E |
|-------------|-------------------------------|
| Lamps       | 40 watts of LED- 4000 Kelvin  |
| Material    | Aluminum                      |
| Finish      | Textured Black powdercoat     |
| Lens        | 99= See note                  |
| Label       | WET Location                  |
| Voltage     | 120 / 277                     |
| Description | ARM Mount Exterior            |

SPECIFIER:

Gloss White Finish on the inside of Shade,

99=White Acrylic Cylinder Side lens clear frosted acrylic bottom flat lens

3,200 lumens With 0 to 10 volt dimming

Concept drawings are not to scale.

EVERGREEN LIGHTING WWW.EVERGREENLIGHTING.COM 1379 Ridgeway St. Pomona, CA 91768 PHONE: (909) 865-5599 FAX: (909) 865-5539