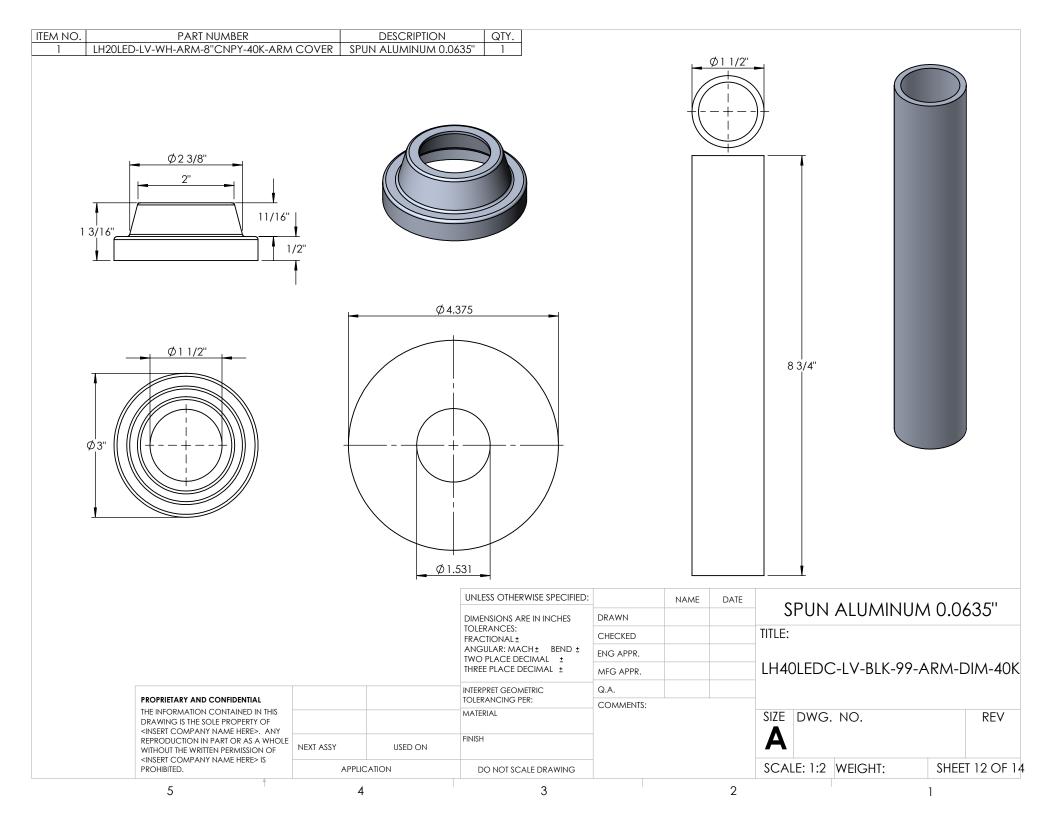

## HOUSING HELD TOGETHER WITH 4 BOLTS THROUGH VERTIVAL ROUND BARS

5 4 3 2

|                                                                                                                                                                                                                       |             |         | UNLESS OTHERWISE SPECIFIED:                                                         |           | NAME | DATE          |                                |             |  |             |
|-----------------------------------------------------------------------------------------------------------------------------------------------------------------------------------------------------------------------|-------------|---------|-------------------------------------------------------------------------------------|-----------|------|---------------|--------------------------------|-------------|--|-------------|
| PROPRIETARY AND CONFIDENTIAL THE INFORMATION CONTAINED IN THIS DRAWING IS THE SOLE PROPERTY OF <insert company="" here="" name="">. ANY REPRODUCTION IN PART OR AS A WHOLE WITHOUT THE WRITTEN PERMISSION OF</insert> |             |         | DIMENSIONS ARE IN INCHES                                                            | DRAWN     |      |               | ACRYLIC TITLE:                 |             |  |             |
|                                                                                                                                                                                                                       |             |         | ANGULAR: MACH± BEND ± TWO PLACE DECIMAL ± THREE PLACE DECIMAL ± INTERPRET GEOMETRIC | CHECKED   |      |               |                                |             |  |             |
|                                                                                                                                                                                                                       |             |         |                                                                                     | ENG APPR. |      |               | LH40LEDC-LV-BLK-99-ARM-DIM-40k |             |  |             |
|                                                                                                                                                                                                                       |             |         |                                                                                     | MFG APPR. |      |               |                                |             |  |             |
|                                                                                                                                                                                                                       |             |         |                                                                                     | Q.A.      |      |               |                                |             |  |             |
|                                                                                                                                                                                                                       |             |         | TOLERANCING PER:                                                                    | COMMENTS: |      |               |                                |             |  |             |
|                                                                                                                                                                                                                       |             |         | MATERIAL                                                                            |           |      | SIZE DWG. NO. |                                | REV         |  |             |
|                                                                                                                                                                                                                       | NEXT ASSY   | USED ON | FINISH                                                                              |           |      |               | A                              |             |  |             |
| <insert company="" here="" name=""> IS PROHIBITED.</insert>                                                                                                                                                           | APPLICATION |         | DO NOT SCALE DRAWING                                                                |           |      |               | SCALE: 1:3                     | WEIGHT: SHE |  | EET 7 OF 14 |
| 5                                                                                                                                                                                                                     | 4           |         | 3                                                                                   |           |      | 2             |                                | 1           |  |             |