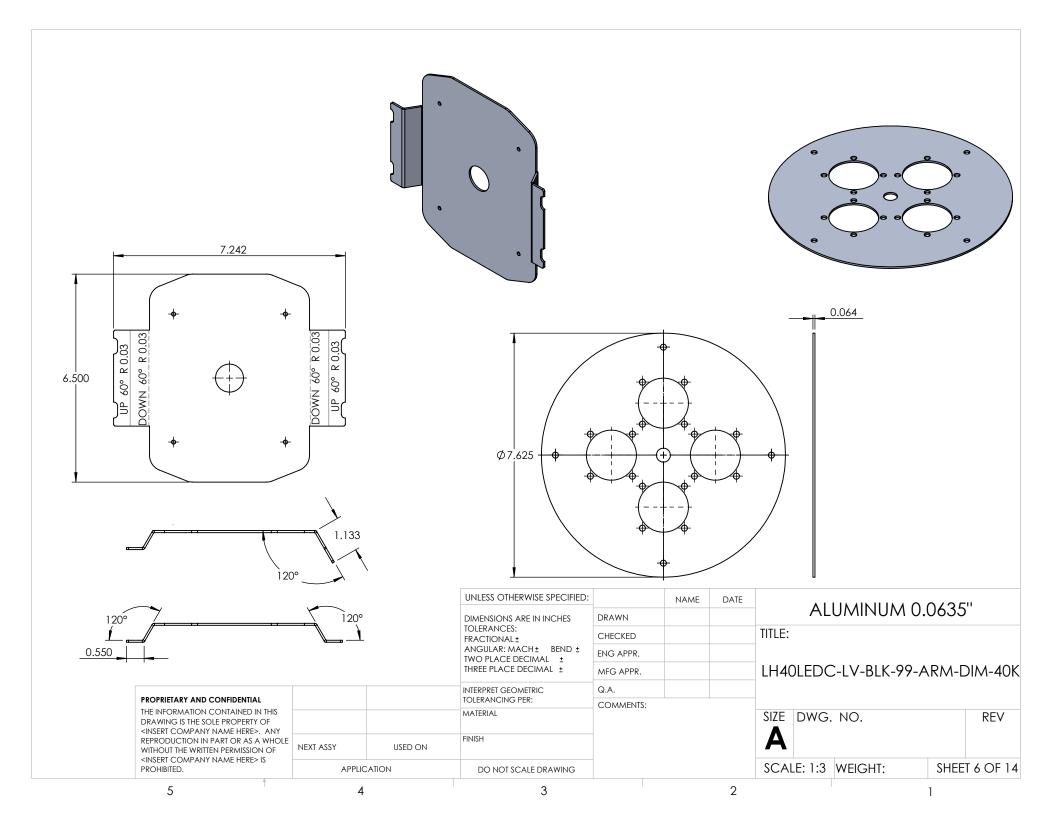

## HOUSING HELD TOGETHER WITH 4 BOLTS THROUGH VERTIVAL ROUND BARS

5 4 3 2

|                                                                                                                                                                                                                       |             |         | UNLESS OTHERWISE SPECIFIED:                                                         |           | NAME | DATE          |                                |             |  |             |
|-----------------------------------------------------------------------------------------------------------------------------------------------------------------------------------------------------------------------|-------------|---------|-------------------------------------------------------------------------------------|-----------|------|---------------|--------------------------------|-------------|--|-------------|
| PROPRIETARY AND CONFIDENTIAL THE INFORMATION CONTAINED IN THIS DRAWING IS THE SOLE PROPERTY OF <insert company="" here="" name="">. ANY REPRODUCTION IN PART OR AS A WHOLE WITHOUT THE WRITTEN PERMISSION OF</insert> |             |         | DIMENSIONS ARE IN INCHES                                                            | DRAWN     |      |               | ACRYLIC TITLE:                 |             |  |             |
|                                                                                                                                                                                                                       |             |         | ANGULAR: MACH± BEND ± TWO PLACE DECIMAL ± THREE PLACE DECIMAL ± INTERPRET GEOMETRIC | CHECKED   |      |               |                                |             |  |             |
|                                                                                                                                                                                                                       |             |         |                                                                                     | ENG APPR. |      |               | LH40LEDC-LV-BLK-99-ARM-DIM-40k |             |  |             |
|                                                                                                                                                                                                                       |             |         |                                                                                     | MFG APPR. |      |               |                                |             |  |             |
|                                                                                                                                                                                                                       |             |         |                                                                                     | Q.A.      |      |               |                                |             |  |             |
|                                                                                                                                                                                                                       |             |         | TOLERANCING PER:                                                                    | COMMENTS: |      |               |                                |             |  |             |
|                                                                                                                                                                                                                       |             |         | MATERIAL                                                                            |           |      | SIZE DWG. NO. |                                | REV         |  |             |
|                                                                                                                                                                                                                       | NEXT ASSY   | USED ON | FINISH                                                                              |           |      |               | A                              |             |  |             |
| <insert company="" here="" name=""> IS PROHIBITED.</insert>                                                                                                                                                           | APPLICATION |         | DO NOT SCALE DRAWING                                                                |           |      |               | SCALE: 1:3                     | WEIGHT: SHE |  | EET 7 OF 14 |
| 5                                                                                                                                                                                                                     | 4           |         | 3                                                                                   |           |      | 2             |                                | 1           |  |             |