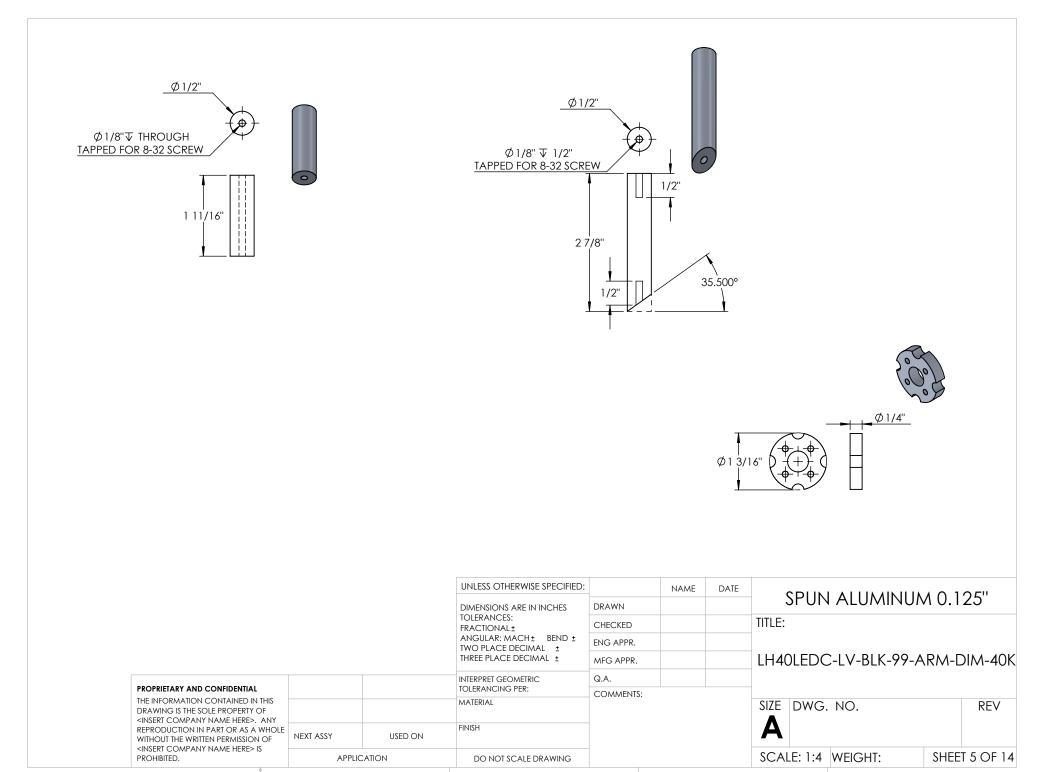

## HOUSING HELD TOGETHER WITH 4 BOLTS THROUGH VERTIVAL ROUND BARS





5 4 3 2









|                                                                                                                                                                                                                       |             |         | UNLESS OTHERWISE SPECIFIED:                                                         |           | NAME | DATE          |                                |             |  |             |
|-----------------------------------------------------------------------------------------------------------------------------------------------------------------------------------------------------------------------|-------------|---------|-------------------------------------------------------------------------------------|-----------|------|--------