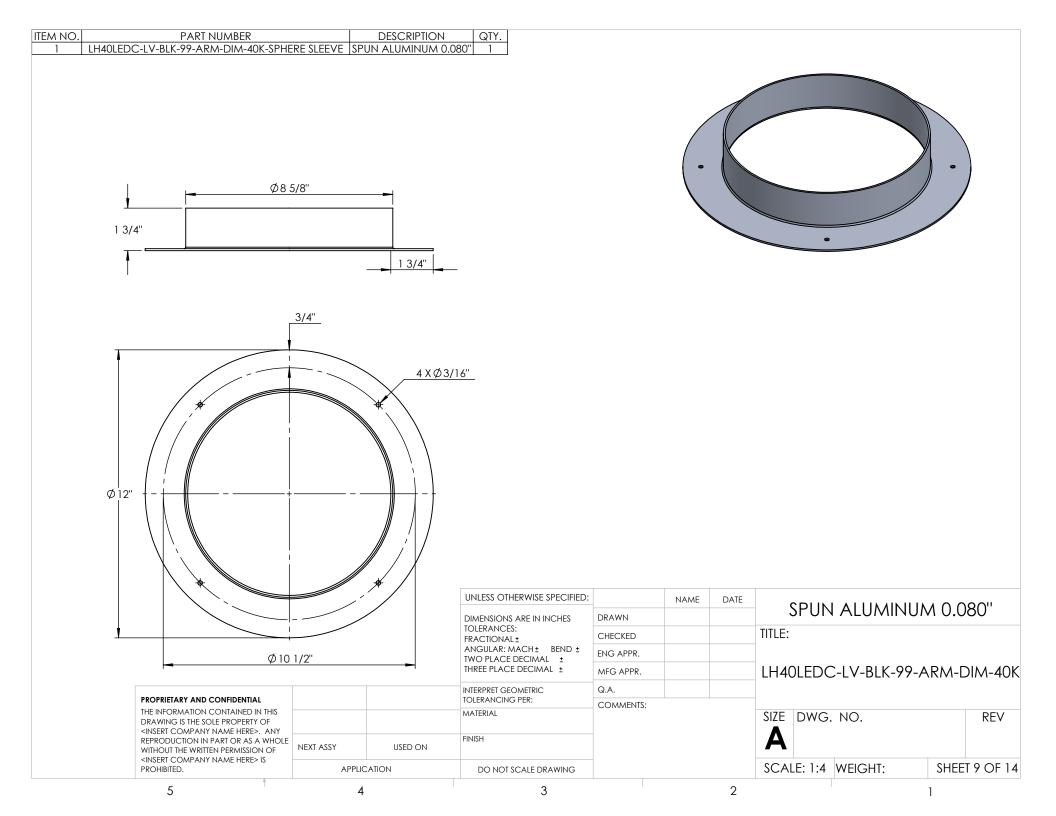

## HOUSING HELD TOGETHER WITH 4 BOLTS THROUGH VERTIVAL ROUND BARS

5 4 3 2

|                                                                                                                                                                                                                       |             |         | UNLESS OTHERWISE SPECIFIED:                                                         |           | NAME | DATE          |                                |             |  |             |
|-----------------------------------------------------------------------------------------------------------------------------------------------------------------------------------------------------------------------|-------------|---------|-------------------------------------------------------------------------------------|-----------|------|---------------|--------------------------------|-------------|--|-------------|
| PROPRIETARY AND CONFIDENTIAL THE INFORMATION CONTAINED IN THIS DRAWING IS THE SOLE PROPERTY OF <insert company="" here="" name="">. ANY REPRODUCTION IN PART OR AS A WHOLE WITHOUT THE WRITTEN PERMISSION OF</insert> |             |         | DIMENSIONS ARE IN INCHES                                                            | DRAWN     |      |               | ACRYLIC TITLE:                 |             |  |             |
|                                                                                                                                                                                                                       |             |         | ANGULAR: MACH± BEND ± TWO PLACE DECIMAL ± THREE PLACE DECIMAL ± INTERPRET GEOMETRIC | CHECKED   |      |               |                                |             |  |             |
|                                                                                                                                                                                                                       |             |         |                                                                                     | ENG APPR. |      |               | LH40LEDC-LV-BLK-99-ARM-DIM-40k |             |  |             |
|                                                                                                                                                                                                                       |             |         |                                                                                     | MFG APPR. |      |               |                                |             |  |             |
|                                                                                                                                                                                                                       |             |         |                                                                                     | Q.A.      |      |               |                                |             |  |             |
|                                                                                                                                                                                                                       |             |         | TOLERANCING PER:                                                                    | COMMENTS: |      |               |                                |             |  |             |
|                                                                                                                                                                                                                       |             |         | MATERIAL                                                                            |           |      | SIZE DWG. NO. |                                | REV         |  |             |
|                                                                                                                                                                                                                       | NEXT ASSY   | USED ON | FINISH                                                                              |           |      |               | A                              |             |  |             |
| <insert company="" here="" name=""> IS PROHIBITED.</insert>                                                                                                                                                           | APPLICATION |         | DO NOT SCALE DRAWING                                                                |           |      |               | SCALE: 1:3                     | WEIGHT: SHE |  | EET 7 OF 14 |
| 5                                                                                                                                                                                                                     | 4           |         | 3                                                                                   |           |      | 2             |                                | 1           |  |             |