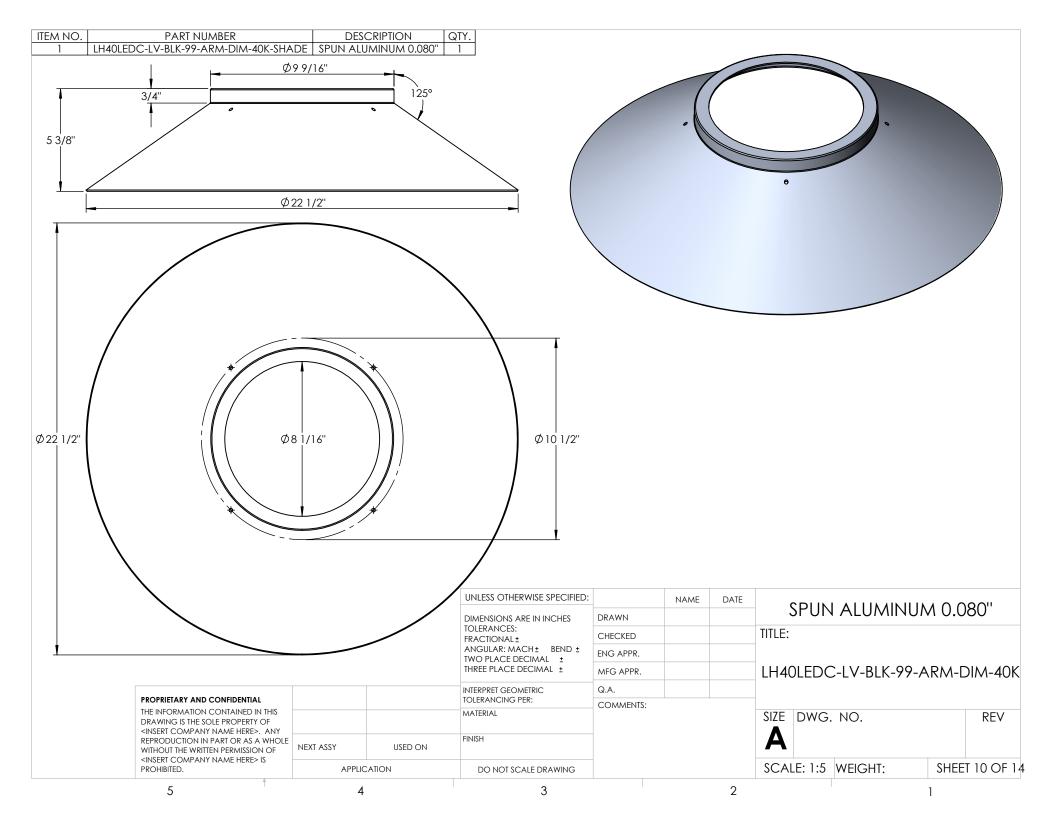

## HOUSING HELD TOGETHER WITH 4 BOLTS THROUGH VERTIVAL ROUND BARS

5 4 3 2

|                                                                                                                                                                                                                       |             |         | UNLESS OTHERWISE SPECIFIED:                                                         |           | NAME | DATE          |                                |             |  |             |
|-----------------------------------------------------------------------------------------------------------------------------------------------------------------------------------------------------------------------|-------------|---------|-------------------------------------------------------------------------------------|-----------|------|---------------|--------------------------------|-------------|--|-------------|
| PROPRIETARY AND CONFIDENTIAL THE INFORMATION CONTAINED IN THIS DRAWING IS THE SOLE PROPERTY OF <insert company="" here="" name="">. ANY REPRODUCTION IN PART OR AS A WHOLE WITHOUT THE WRITTEN PERMISSION OF</insert> |             |         | DIMENSIONS ARE IN INCHES                                                            | DRAWN     |      |               | ACRYLIC TITLE:                 |             |  |             |
|                                                                                                                                                                                                                       |             |         | ANGULAR: MACH± BEND ± TWO PLACE DECIMAL ± THREE PLACE DECIMAL ± INTERPRET GEOMETRIC | CHECKED   |      |               |                                |             |  |             |
|                                                                                                                                                                                                                       |             |         |                                                                                     | ENG APPR. |      |               | LH40LEDC-LV-BLK-99-ARM-DIM-40k |             |  |             |
|                                                                                                                                                                                                                       |             |         |                                                                                     | MFG APPR. |      |               |                                |             |  |             |
|                                                                                                                                                                                                                       |             |         |                                                                                     | Q.A.      |      |               |                                |             |  |             |
|                                                                                                                                                                                                                       |             |         | TOLERANCING PER:                                                                    | COMMENTS: |      |               |                                |             |  |             |
|                                                                                                                                                                                                                       |             |         | MATERIAL                                                                            |           |      | SIZE DWG. NO. |                                | REV         |  |             |
|                                                                                                                                                                                                                       | NEXT ASSY   | USED ON | FINISH                                                                              |           |      |               | A                              |             |  |             |
| <insert company="" here="" name=""> IS PROHIBITED.</insert>                                                                                                                                                           | APPLICATION |         | DO NOT SCALE DRAWING                                                                |           |      |               | SCALE: 1:3                     | WEIGHT: SHE |  | EET 7 OF 14 |
| 5                                                                                                                                                                                                                     | 4           |         | 3                                                                                   |           |      | 2             |                                | 1           |  |             |