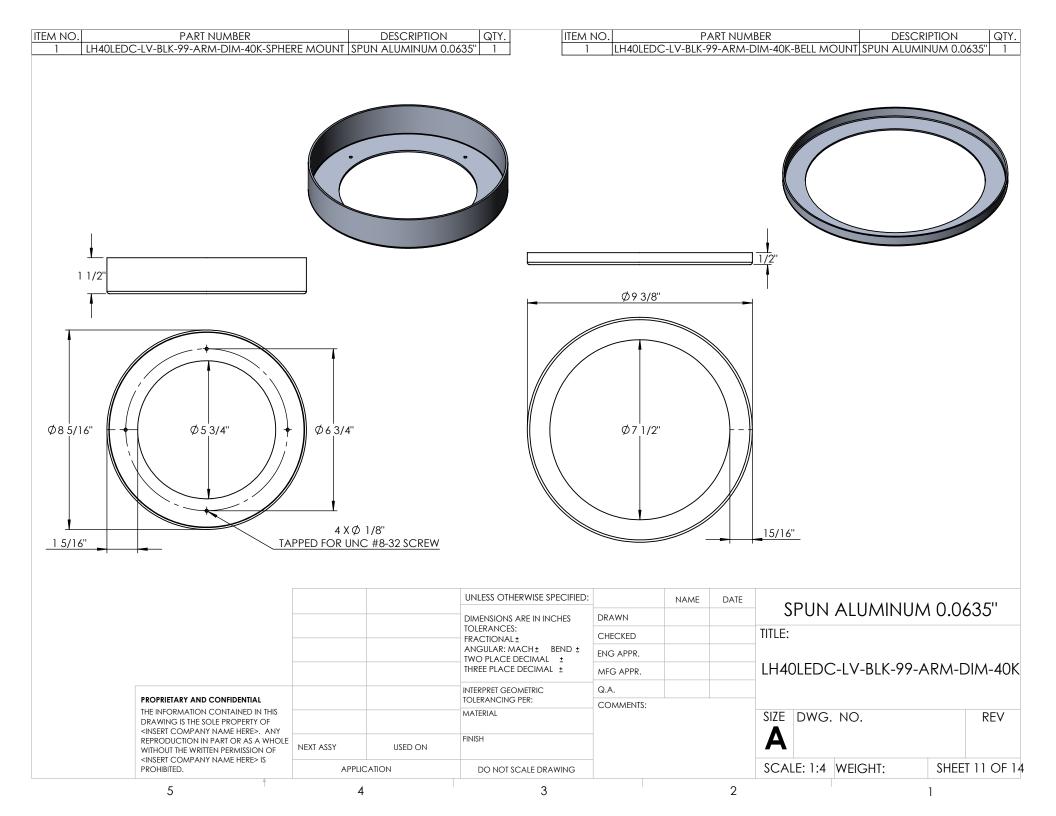

## HOUSING HELD TOGETHER WITH 4 BOLTS THROUGH VERTIVAL ROUND BARS

5 4 3 2

|                                                                                                                                                                                                                       |             |         | UNLESS OTHERWISE SPECIFIED:                                                         |           | NAME | DATE          |                                |             |  |             |
|-----------------------------------------------------------------------------------------------------------------------------------------------------------------------------------------------------------------------|-------------|---------|-------------------------------------------------------------------------------------|-----------|------|---------------|--------------------------------|-------------|--|-------------|
| PROPRIETARY AND CONFIDENTIAL THE INFORMATION CONTAINED IN THIS DRAWING IS THE SOLE PROPERTY OF <insert company="" here="" name="">. ANY REPRODUCTION IN PART OR AS A WHOLE WITHOUT THE WRITTEN PERMISSION OF</insert> |             |         | DIMENSIONS ARE IN INCHES                                                            | DRAWN     |      |               | ACRYLIC TITLE:                 |             |  |             |
|                                                                                                                                                                                                                       |             |         | ANGULAR: MACH± BEND ± TWO PLACE DECIMAL ± THREE PLACE DECIMAL ± INTERPRET GEOMETRIC | CHECKED   |      |               |                                |             |  |             |
|                                                                                                                                                                                                                       |             |         |                                                                                     | ENG APPR. |      |               | LH40LEDC-LV-BLK-99-ARM-DIM-40k |             |  |             |
|                                                                                                                                                                                                                       |             |         |                                                                                     | MFG APPR. |      |               |                                |             |  |             |
|                                                                                                                                                                                                                       |             |         |                                                                                     | Q.A.      |      |               |                                |             |  |             |
|                                                                                                                                                                                                                       |             |         | TOLERANCING PER:                                                                    | COMMENTS: |      |               |                                |             |  |             |
|                                                                                                                                                                                                                       |             |         | MATERIAL                                                                            |           |      | SIZE DWG. NO. |                                | REV         |  |             |
|                                                                                                                                                                                                                       | NEXT ASSY   | USED ON | FINISH                                                                              |           |      |               | A                              |             |  |             |
| <insert company="" here="" name=""> IS PROHIBITED.</insert>                                                                                                                                                           | APPLICATION |         | DO NOT SCALE DRAWING                                                                |           |      |               | SCALE: 1:3                     | WEIGHT: SHE |  | EET 7 OF 14 |
| 5                                                                                                                                                                                                                     | 4           |         | 3                                                                                   |           |      | 2             |                                | 1           |  |             |