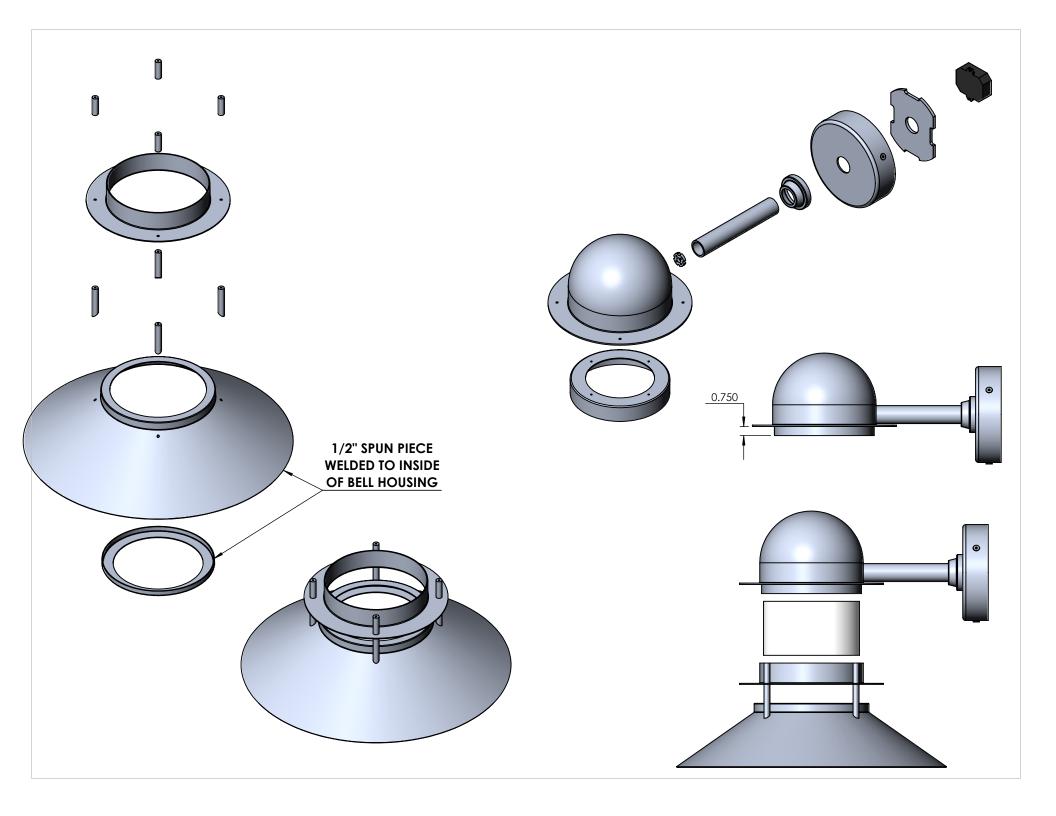

## HOUSING HELD TOGETHER WITH 4 BOLTS THROUGH VERTIVAL ROUND BARS

5 4 3 2

|                                                                                                                                                                                                                       |             |         | UNLESS OTHERWISE SPECIFIED:                                                         |           | NAME | DATE          |                                |             |  |             |
|-----------------------------------------------------------------------------------------------------------------------------------------------------------------------------------------------------------------------|-------------|---------|-------------------------------------------------------------------------------------|-----------|------|---------------|--------------------------------|-------------|--|-------------|
| PROPRIETARY AND CONFIDENTIAL THE INFORMATION CONTAINED IN THIS DRAWING IS THE SOLE PROPERTY OF <insert company="" here="" name="">. ANY REPRODUCTION IN PART OR AS A WHOLE WITHOUT THE WRITTEN PERMISSION OF</insert> |             |         | DIMENSIONS ARE IN INCHES                                                            | DRAWN     |      |               | ACRYLIC TITLE:                 |             |  |             |
|                                                                                                                                                                                                                       |             |         | ANGULAR: MACH± BEND ± TWO PLACE DECIMAL ± THREE PLACE DECIMAL ± INTERPRET GEOMETRIC | CHECKED   |      |               |                                |             |  |             |
|                                                                                                                                                                                                                       |             |         |                                                                                     | ENG APPR. |      |               | LH40LEDC-LV-BLK-99-ARM-DIM-40k |             |  |             |
|                                                                                                                                                                                                                       |             |         |                                                                                     | MFG APPR. |      |               |                                |             |  |             |
|                                                                                                                                                                                                                       |             |         |                                                                                     | Q.A.      |      |               |                                |             |  |             |
|                                                                                                                                                                                                                       |             |         | TOLERANCING PER:                                                                    | COMMENTS: |      |               |                                |             |  |             |
|                                                                                                                                                                                                                       |             |         | MATERIAL                                                                            |           |      | SIZE DWG. NO. |                                | REV         |  |             |
|                                                                                                                                                                                                                       | NEXT ASSY   | USED ON | FINISH                                                                              |           |      |               | A                              |             |  |             |
| <insert company="" here="" name=""> IS PROHIBITED.</insert>                                                                                                                                                           | APPLICATION |         | DO NOT SCALE DRAWING                                                                |           |      |               | SCALE: 1:3                     | WEIGHT: SHE |  | EET 7 OF 14 |
| 5                                                                                                                                                                                                                     | 4           |         | 3                                                                                   |           |      | 2             |                                | 1           |  |             |