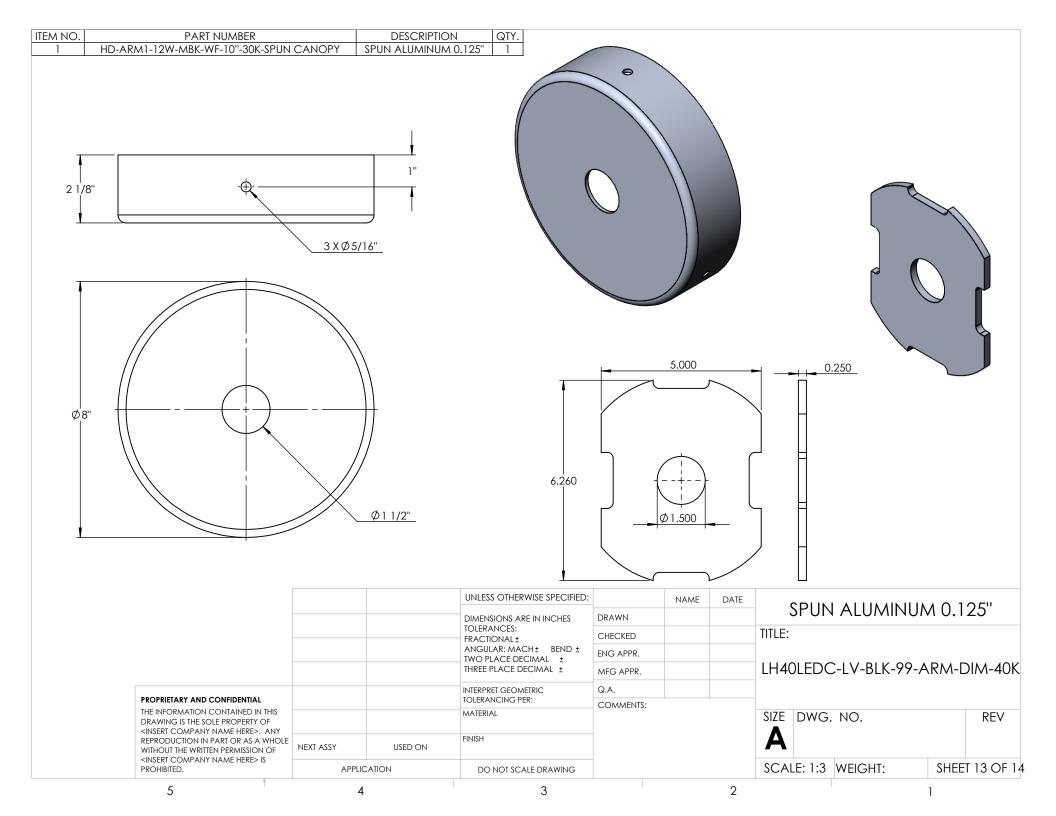

## HOUSING HELD TOGETHER WITH 4 BOLTS THROUGH VERTIVAL ROUND BARS

5 4 3 2

|                                                                                                                                                                                                                       |             |         | UNLESS OTHERWISE SPECIFIED:                                                         |           | NAME | DATE          |                                |             |  |             |
|-----------------------------------------------------------------------------------------------------------------------------------------------------------------------------------------------------------------------|-------------|---------|-------------------------------------------------------------------------------------|-----------|------|---------------|--------------------------------|-------------|--|-------------|
| PROPRIETARY AND CONFIDENTIAL THE INFORMATION CONTAINED IN THIS DRAWING IS THE SOLE PROPERTY OF <insert company="" here="" name="">. ANY REPRODUCTION IN PART OR AS A WHOLE WITHOUT THE WRITTEN PERMISSION OF</insert> |             |         | DIMENSIONS ARE IN INCHES                                                            | DRAWN     |      |               | ACRYLIC TITLE:                 |             |  |             |
|                                                                                                                                                                                                                       |             |         | ANGULAR: MACH± BEND ± TWO PLACE DECIMAL ± THREE PLACE DECIMAL ± INTERPRET GEOMETRIC | CHECKED   |      |               |                                |             |  |             |
|                                                                                                                                                                                                                       |             |         |                                                                                     | ENG APPR. |      |               | LH40LEDC-LV-BLK-99-ARM-DIM-40k |             |  |             |
|                                                                                                                                                                                                                       |             |         |                                                                                     | MFG APPR. |      |               |                                |             |  |             |
|                                                                                                                                                                                                                       |             |         |                                                                                     | Q.A.      |      |               |                                |             |  |             |
|                                                                                                                                                                                                                       |             |         | TOLERANCING PER:                                                                    | COMMENTS: |      |               |                                |             |  |             |
|                                                                                                                                                                                                                       |             |         | MATERIAL                                                                            |           |      | SIZE DWG. NO. |                                | REV         |  |             |
|                                                                                                                                                                                                                       | NEXT ASSY   | USED ON | FINISH                                                                              |           |      |               | A                              |             |  |             |
| <insert company="" here="" name=""> IS PROHIBITED.</insert>                                                                                                                                                           | APPLICATION |         | DO NOT SCALE DRAWING                                                                |           |      |               | SCALE: 1:3                     | WEIGHT: SHE |  | EET 7 OF 14 |
| 5                                                                                                                                                                                                                     | 4           |         | 3                                                                                   |           |      | 2             |                                | 1           |  |             |