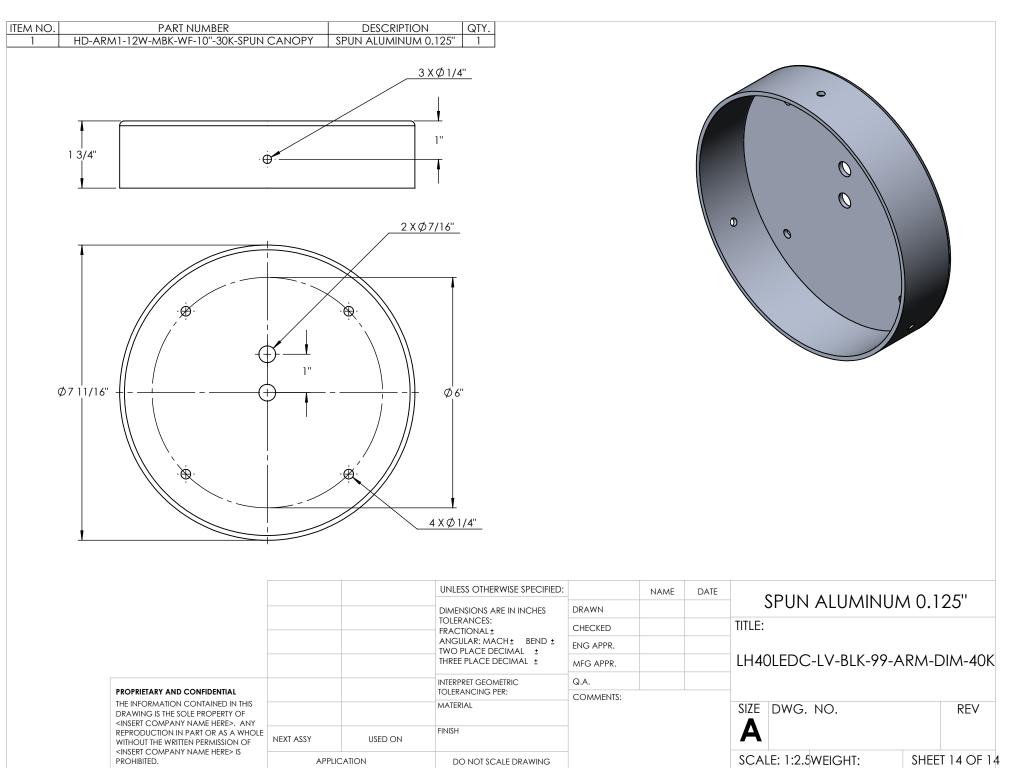

## HOUSING HELD TOGETHER WITH 4 BOLTS THROUGH VERTIVAL ROUND BARS

5 4 3 2

|                                                                                                                                                                                                                       |             |         | UNLESS OTHERWISE SPECIFIED:                                                         |           | NAME | DATE          |                                |             |  |             |
|-----------------------------------------------------------------------------------------------------------------------------------------------------------------------------------------------------------------------|-------------|---------|-------------------------------------------------------------------------------------|-----------|------|---------------|--------------------------------|-------------|--|-------------|
| PROPRIETARY AND CONFIDENTIAL THE INFORMATION CONTAINED IN THIS DRAWING IS THE SOLE PROPERTY OF <insert company="" here="" name="">. ANY REPRODUCTION IN PART OR AS A WHOLE WITHOUT THE WRITTEN PERMISSION OF</insert> |             |         | DIMENSIONS ARE IN INCHES                                                            | DRAWN     |      |               | ACRYLIC TITLE:                 |             |  |             |
|                                                                                                                                                                                                                       |             |         | ANGULAR: MACH± BEND ± TWO PLACE DECIMAL ± THREE PLACE DECIMAL ± INTERPRET GEOMETRIC | CHECKED   |      |               |                                |             |  |             |
|                                                                                                                                                                                                                       |             |         |                                                                                     | ENG APPR. |      |               | LH40LEDC-LV-BLK-99-ARM-DIM-40k |             |  |             |
|                                                                                                                                                                                                                       |             |         |                                                                                     | MFG APPR. |      |               |                                |             |  |             |
|                                                                                                                                                                                                                       |             |         |                                                                                     | Q.A.      |      |               |                                |             |  |             |
|                                                                                                                                                                                                                       |             |         | TOLERANCING PER:                                                                    | COMMENTS: |      |               |                                |             |  |             |
|                                                                                                                                                                                                                       |             |         | MATERIAL                                                                            |           |      | SIZE DWG. NO. |                                | REV         |  |             |
|                                                                                                                                                                                                                       | NEXT ASSY   | USED ON | FINISH                                                                              |           |      |               | A                              |             |  |             |
| <insert company="" here="" name=""> IS PROHIBITED.</insert>                                                                                                                                                           | APPLICATION |         | DO NOT SCALE DRAWING                                                                |           |      |               | SCALE: 1:3                     | WEIGHT: SHE |  | EET 7 OF 14 |
| 5                                                                                                                                                                                                                     | 4           |         | 3                                                                                   |           |      | 2             |                                | 1           |  |             |