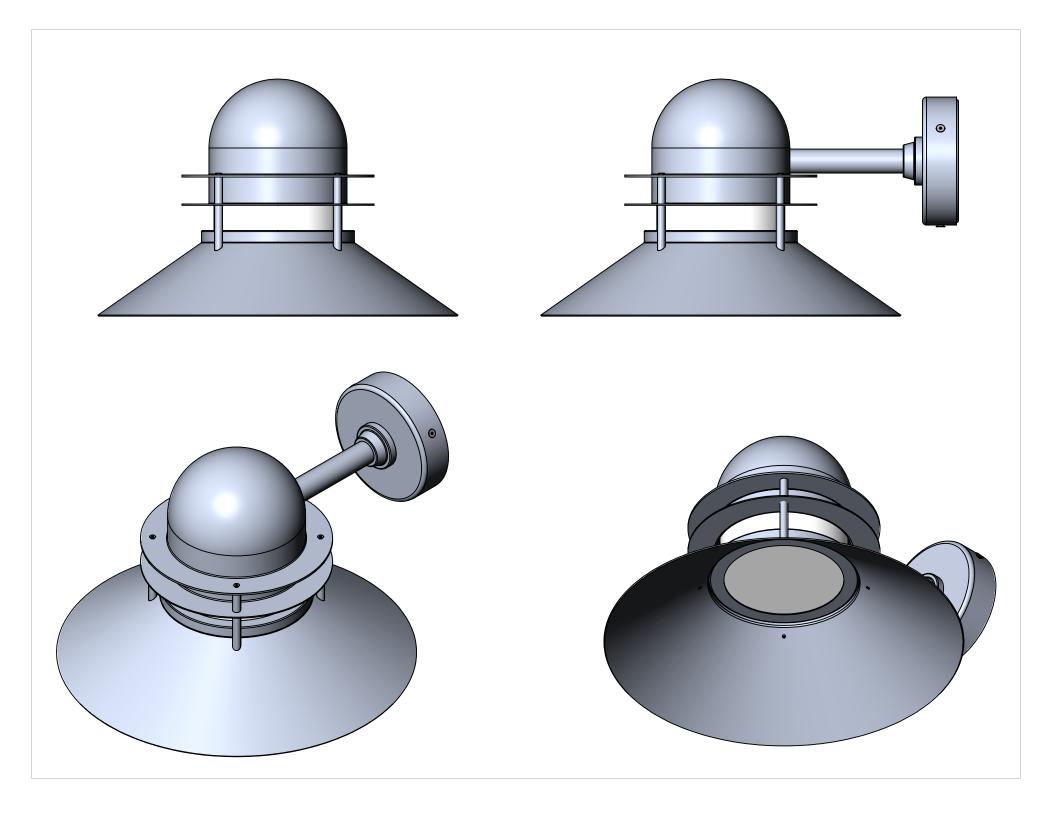

## HOUSING HELD TOGETHER WITH 4 BOLTS THROUGH VERTIVAL ROUND BARS





5 4 3 2









|                                                                                                                                                                                                                       |             |         | UNLESS OTHERWISE SPECIFIED:                                                         |           | NAME | DATE          |                                |             |  |             |
|-----------------------------------------------------------------------------------------------------------------------------------------------------------------------------------------------------------------------|-------------|---------|------------------------------------------