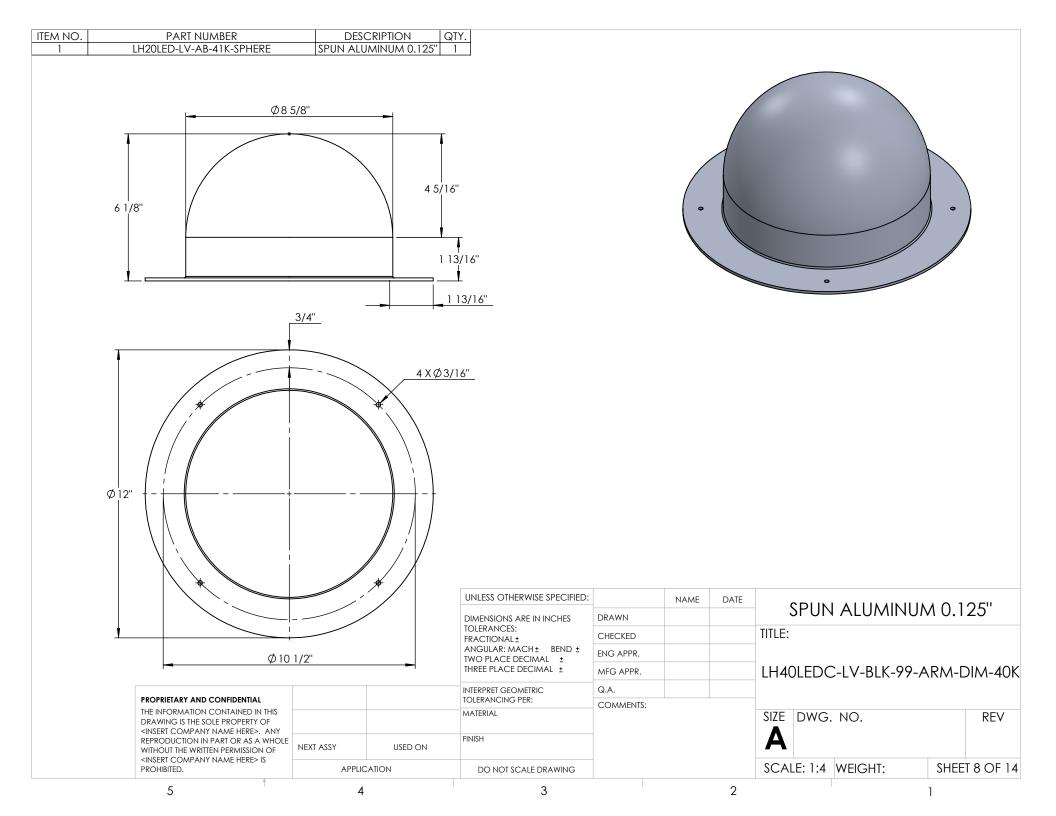

## HOUSING HELD TOGETHER WITH 4 BOLTS THROUGH VERTIVAL ROUND BARS

5 4 3 2

|                                                                                                                                                                                                                       |             |         | UNLESS OTHERWISE SPECIFIED:                                                         |           | NAME | DATE          |                                |             |  |             |
|-----------------------------------------------------------------------------------------------------------------------------------------------------------------------------------------------------------------------|-------------|---------|-------------------------------------------------------------------------------------|-----------|------|---------------|--------------------------------|-------------|--|-------------|
| PROPRIETARY AND CONFIDENTIAL THE INFORMATION CONTAINED IN THIS DRAWING IS THE SOLE PROPERTY OF <insert company="" here="" name="">. ANY REPRODUCTION IN PART OR AS A WHOLE WITHOUT THE WRITTEN PERMISSION OF</insert> |             |         | DIMENSIONS ARE IN INCHES                                                            | DRAWN     |      |               | ACRYLIC TITLE:                 |             |  |             |
|                                                                                                                                                                                                                       |             |         | ANGULAR: MACH± BEND ± TWO PLACE DECIMAL ± THREE PLACE DECIMAL ± INTERPRET GEOMETRIC | CHECKED   |      |               |                                |             |  |             |
|                                                                                                                                                                                                                       |             |         |                                                                                     | ENG APPR. |      |               | LH40LEDC-LV-BLK-99-ARM-DIM-40k |             |  |             |
|                                                                                                                                                                                                                       |             |         |                                                                                     | MFG APPR. |      |               |                                |             |  |             |
|                                                                                                                                                                                                                       |             |         |                                                                                     | Q.A.      |      |               |                                |             |  |             |
|                                                                                                                                                                                                                       |             |         | TOLERANCING PER:                                                                    | COMMENTS: |      |               |                                |             |  |             |
|                                                                                                                                                                                                                       |             |         | MATERIAL                                                                            |           |      | SIZE DWG. NO. |                                | REV         |  |             |
|                                                                                                                                                                                                                       | NEXT ASSY   | USED ON | FINISH                                                                              |           |      |               | A                              |             |  |             |
| <insert company="" here="" name=""> IS PROHIBITED.</insert>                                                                                                                                                           | APPLICATION |         | DO NOT SCALE DRAWING                                                                |           |      |               | SCALE: 1:3                     | WEIGHT: SHE |  | EET 7 OF 14 |
| 5                                                                                                                                                                                                                     | 4           |         | 3                                                                                   |           |      | 2             |                                | 1           |  |             |