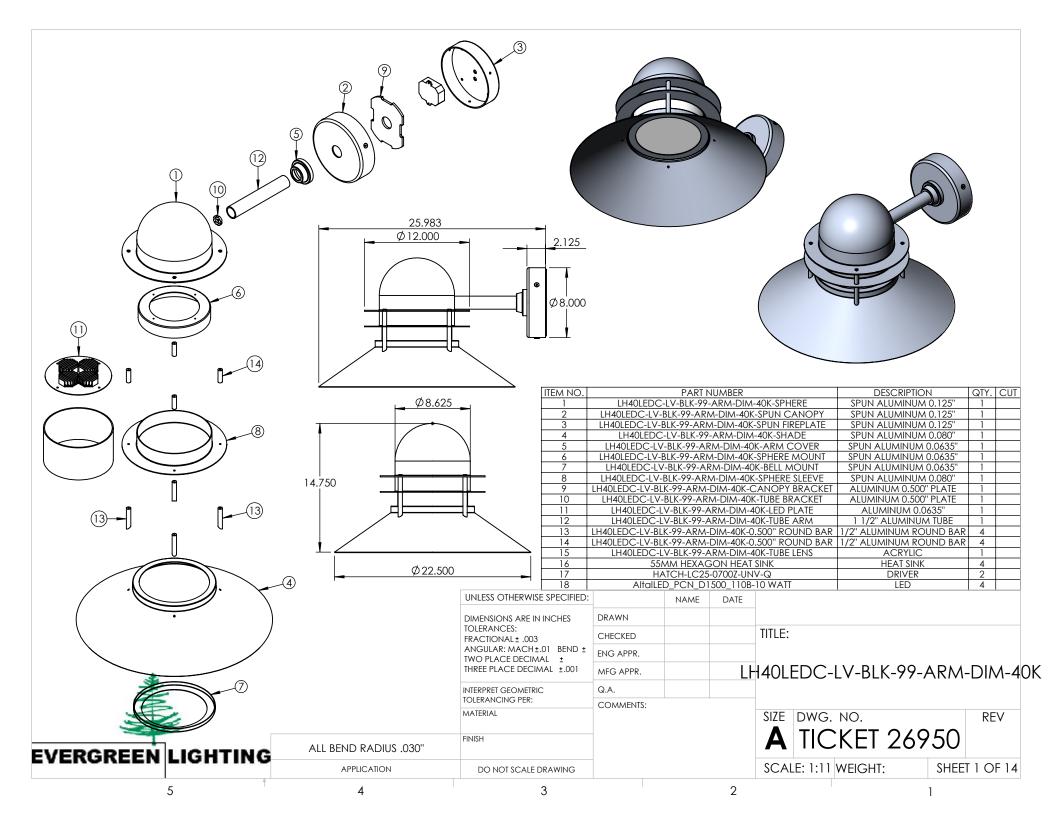

## HOUSING HELD TOGETHER WITH 4 BOLTS THROUGH VERTIVAL ROUND BARS

5 4 3 2

|                                                                                                                                                                                                                       |             |         | UNLESS OTHERWISE SPECIFIED:                                                         |           | NAME | DATE          |                                |             |  |             |
|-----------------------------------------------------------------------------------------------------------------------------------------------------------------------------------------------------------------------|-------------|---------|-------------------------------------------------------------------------------------|-----------|------|---------------|--------------------------------|-------------|--|-------------|
| PROPRIETARY AND CONFIDENTIAL THE INFORMATION CONTAINED IN THIS DRAWING IS THE SOLE PROPERTY OF <insert company="" here="" name="">. ANY REPRODUCTION IN PART OR AS A WHOLE WITHOUT THE WRITTEN PERMISSION OF</insert> |             |         | DIMENSIONS ARE IN INCHES                                                            | DRAWN     |      |               | ACRYLIC TITLE:                 |             |  |             |
|                                                                                                                                                                                                                       |             |         | ANGULAR: MACH± BEND ± TWO PLACE DECIMAL ± THREE PLACE DECIMAL ± INTERPRET GEOMETRIC | CHECKED   |      |               |                                |             |  |             |
|                                                                                                                                                                                                                       |             |         |                                                                                     | ENG APPR. |      |               | LH40LEDC-LV-BLK-99-ARM-DIM-40k |             |  |             |
|                                                                                                                                                                                                                       |             |         |                                                                                     | MFG APPR. |      |               |                                |             |  |             |
|                                                                                                                                                                                                                       |             |         |                                                                                     | Q.A.      |      |               |                                |             |  |             |
|                                                                                                                                                                                                                       |             |         | TOLERANCING PER:                                                                    | COMMENTS: |      |               |                                |             |  |             |
|                                                                                                                                                                                                                       |             |         | MATERIAL                                                                            |           |      | SIZE DWG. NO. |                                | REV         |  |             |
|                                                                                                                                                                                                                       | NEXT ASSY   | USED ON | FINISH                                                                              |           |      |               | A                              |             |  |             |
| <insert company="" here="" name=""> IS PROHIBITED.</insert>                                                                                                                                                           | APPLICATION |         | DO NOT SCALE DRAWING                                                                |           |      |               | SCALE: 1:3                     | WEIGHT: SHE |  | EET 7 OF 14 |
| 5                                                                                                                                                                                                                     | 4           |         | 3                                                                                   |           |      | 2             |                                | 1           |  |             |