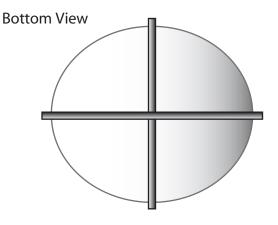

| Dimensions  | 24" Diam x 9" H           |
|-------------|---------------------------|
| Lamps       | 24 watts LED- 3000 kelvin |
| Material    | Aluminum                  |
| Finish      | Textured Black powdercoat |
| Lens        | White Frosted acrylic     |
| Label       | Damp Location             |
| Voltage     | 120 / 277                 |
| Description | Ceiling fixture           |

SPECIFIER:

1,945 fixture lumens with 0 to 10 volt dimming

Square Bar Cross design

24"

EVERGREEN LIGHTING WWW.EVERGREENLIGHTING.COM 1379 Ridgeway St. Pomona, CA 91768 PHONE: (909) 865-5599 FAX: (909) 865-5539