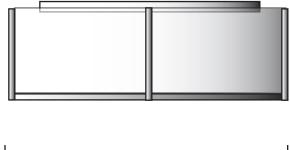

| Dimensions  | 24" Diam x 9" H           |
|-------------|---------------------------|
| Lamps       | 24 watts LED- 3000 kelvin |
| Material    | Aluminum                  |
| Finish      | Textured Black powdercoat |
| Lens        | White Frosted acrylic     |
| Label       | Damp Location             |
| Voltage     | 120 / 277                 |
| Description | Ceiling fixture           |

SPECIFIER:

1,945 fixture lumens with 0 to 10 volt dimming

Square Bar Cross design

24"

EVERGREEN LIGHTING WWW.EVERGREENLIGHTING.COM 1379 Ridgeway St. Pomona, CA 91768 PHONE: (909) 865-5599 FAX: (909) 865-5539