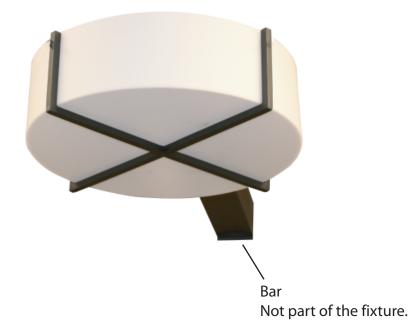

| Dimensions  | 24" Diam x 9" H           |
|-------------|---------------------------|
| Lamps       | 24 watts LED- 3000 kelvin |
| Material    | Aluminum                  |
| Finish      | Textured Black powdercoat |
| Lens        | White Frosted acrylic     |
| Label       | Damp Location             |
| Voltage     | 120 / 277                 |
| Description | Ceiling fixture           |

SPECIFIER:

1,945 fixture lumens with 0 to 10 volt dimming

Square Bar Cross design

24"

EVERGREEN LIGHTING WWW.EVERGREENLIGHTING.COM 1379 Ridgeway St. Pomona, CA 91768 PHONE: (909) 865-5599 FAX: (909) 865-5539