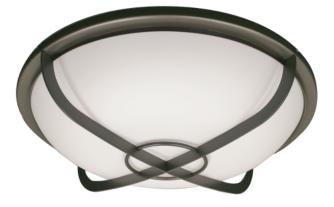

| WWW.                                    | EVERGREEN<br>_ I G H T I N G | Ceiling fixture<br>BWL-MDCRS-39X9-50W-AB-WF-E | DIM-35K |
|-----------------------------------------|------------------------------|-----------------------------------------------|---------|
| SPECIFICATION FEATURES Date<br>09-10-24 |                              | PROJECT:                                      |         |
| Dimensions                              | 39" Diameter x 9" OAH        | SPECIFIER:                                    |         |
| Lamps                                   | 50 watts of LED- 3500K       |                                               |         |
| Material                                | Aluminum                     | 4,150 fixture lumens                          |         |
| Finish                                  | Architectural Bronze         | with 0 to 10 volt dimming                     |         |
| Lens                                    | White Frosted Acrylic        |                                               |         |
| Label                                   | Damp Location                |                                               |         |
| Voltage                                 | 120/277                      |                                               |         |
| Description                             | Ceiling fixture              |                                               |         |