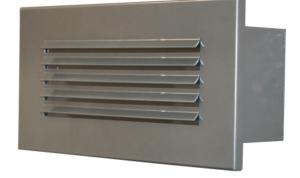

## WALL / RECESSED MOUNT STP-REC-LV9-14X7-6W-MG-CFA-40K

| SPECIFICA   | TION FEATURES                 | PROJECT:                              |
|-------------|-------------------------------|---------------------------------------|
| Dimensions  | See note below                | SPECIFIER:                            |
| Lamps       | 6 watts of LED- 4000K         |                                       |
| Material    | Paintlok Steel - non rustable | Knock-outs on the ends.               |
| Finish      | Metallic Grey powdercoat      |                                       |
| Lens        | Clear Frosted Acrylic .125"   |                                       |
| Label       | WET Location                  |                                       |
| Voltage     | 120/277                       |                                       |
| Description | Recessed box Step Light       | Recessed box is: 5" H x 12" W x 4 " D |

Faceplate dimensions are 14"W X 7"H

Wall

Drawings are not to scale.

EVERGREEN LIGHTING WWW.EVERGREENLIGHTING.COM 1379 Ridgeway St. Pomona, CA 91768 PHONE: (909) 865-5599 FAX: (909) 865-5539

MADE IN USA • Information appearing hereon is proprietary and confidential and may not be used without the permission of Evergreen Lighting.