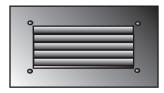

## WALL / RECESSED MOUNT STP-REC-LV9-14X7-6W-MG-CFA-40K

| SPECIFICA   | TION FEATURES                 | PROJECT:                              |
|-------------|-------------------------------|---------------------------------------|
| Dimensions  | See note below                | SPECIFIER:                            |
| Lamps       | 6 watts of LED- 4000K         |                                       |
| Material    | Paintlok Steel - non rustable | Knock-outs on the ends.               |
| Finish      | Metallic Grey powdercoat      |                                       |
| Lens        | Clear Frosted Acrylic .125"   |                                       |
| Label       | WET Location                  |                                       |
| Voltage     | 120/277                       |                                       |
| Description | Recessed box Step Light       | Recessed box is: 5" H x 12" W x 4 " D |

Faceplate dimensions are 14"W X 7"H

Wall

Drawings are not to scale.

EVERGREEN LIGHTING WWW.EVERGREENLIGHTING.COM 1379 Ridgeway St. Pomona, CA 91768 PHONE: (909) 865-5599 FAX: (909) 865-5539

MADE IN USA • Information appearing hereon is proprietary and confidential and may not be used without the permission of Evergreen Lighting.