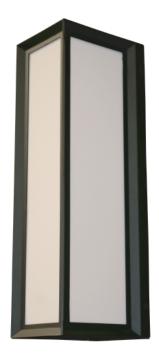

## WALL FLUSH MOUNT 901MOD-20"-15W-TBK-WF-STBL-DIM-WET-35K

SPECIFICATION FEATURES

Date
08-11-23

PROJECT:

Dimensions 20" H x 5 1/2" W x 7" Deep

Lamps 15 Watts LED - 3500K

Material Aluminum

Finish Textured Black Powdercoat

Lens White Frosted Acrylic

Label Wet Location

120 / 277

LED wall

Voltage

Description

SPECIFIER:

1.280 fixture lumens with 0 to 10 volt dimming angled metal work on cage

Solid top / Bottom lens

Angled metal work for inset lens

Bottom of fixture to center mount hole is 10"

Concept drawings are not to scale

EVERGREEN LIGHTING WWW.EVERGREENLIGHTING.COM 1379 Ridgeway St. Pomona, CA 91768 PHONE: (909) 865-5599 FAX: (909) 865-5539