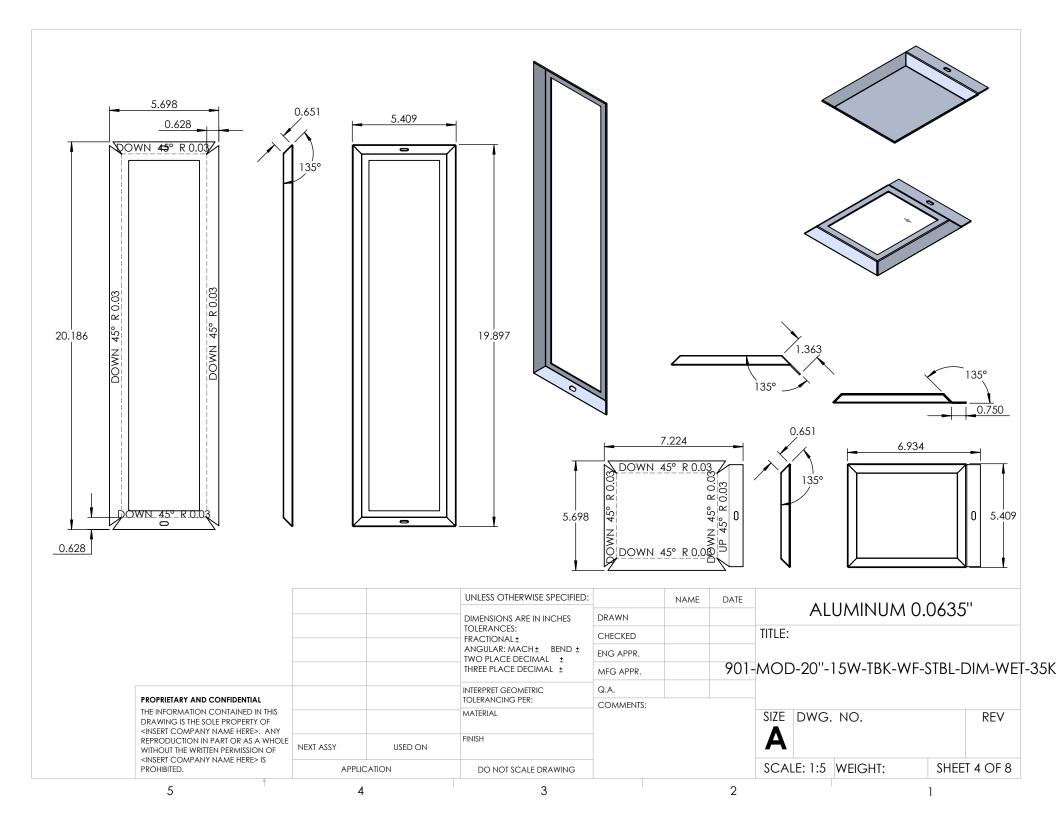

|                                                                                                                                                                                                                                                                                                   |             |         | UNLESS OTHERWISE SPECIFIED:                                                                                                                           |           | NAME | DATE | 00 0 41105                 |           |           |      |
|---------------------------------------------------------------------------------------------------------------------------------------------------------------------------------------------------------------------------------------------------------------------------------------------------|-------------|---------|-------------------------------------------------------------------------------------------------------------------------------------------------------|-----------|------|------|----------------------------|-----------|-----------|------|
|                                                                                                                                                                                                                                                                                                   |             |         | DIMENSIONS ARE IN INCHES TOLERANCES: FRACTIONAL± ANGULAR: MACH± BEND ± TWO PLACE DECIMAL ± THREE PLACE DECIMAL ± INTERPRET GEOMETRIC TOLERANCING PER: | DRAWN     |      |      | 22 GAUGE                   |           |           |      |
|                                                                                                                                                                                                                                                                                                   |             |         |                                                                                                                                                       | CHECKED   |      |      | TITLE:                     |           |           |      |
| PROPRIETARY AND CONFIDENTIAL  THE INFORMATION CONTAINED IN THIS  DRAWING IS THE SOLE PROPERTY OF <insert <insert="" a="" any="" as="" company="" here="" here.="" in="" name="" of="" or="" part="" permission="" reproduction="" the="" whole="" without="" written=""> IS  PROHIBITED.</insert> |             |         |                                                                                                                                                       | ENG APPR. |      |      |                            |           |           |      |
|                                                                                                                                                                                                                                                                                                   |             |         |                                                                                                                                                       | MFG APPR. |      | 901- | mod-20''-15W-tbk-wf-stbl-d | -STBL-DIM | JIM-WE    |      |
|                                                                                                                                                                                                                                                                                                   |             |         |                                                                                                                                                       | Q.A.      |      |      |                            |           |           |      |
|                                                                                                                                                                                                                                                                                                   |             |         |                                                                                                                                                       | COMMENTS: |      |      |                            |           |           |      |
|                                                                                                                                                                                                                                                                                                   |             |         | MATERIAL                                                                                                                                              |           |      |      | SIZE DWG. NO. REV          |           |           | EV   |
|                                                                                                                                                                                                                                                                                                   | NEXT ASSY   | USED ON | FINISH                                                                                                                                                |           |      |      | A                          |           |           |      |
|                                                                                                                                                                                                                                                                                                   | APPLICATION |         | DO NOT SCALE DRAWING                                                                                                                                  | _         |      |      | SCALE: 1:5                 | WEIGHT:   | SHEET 8 C | OF 8 |