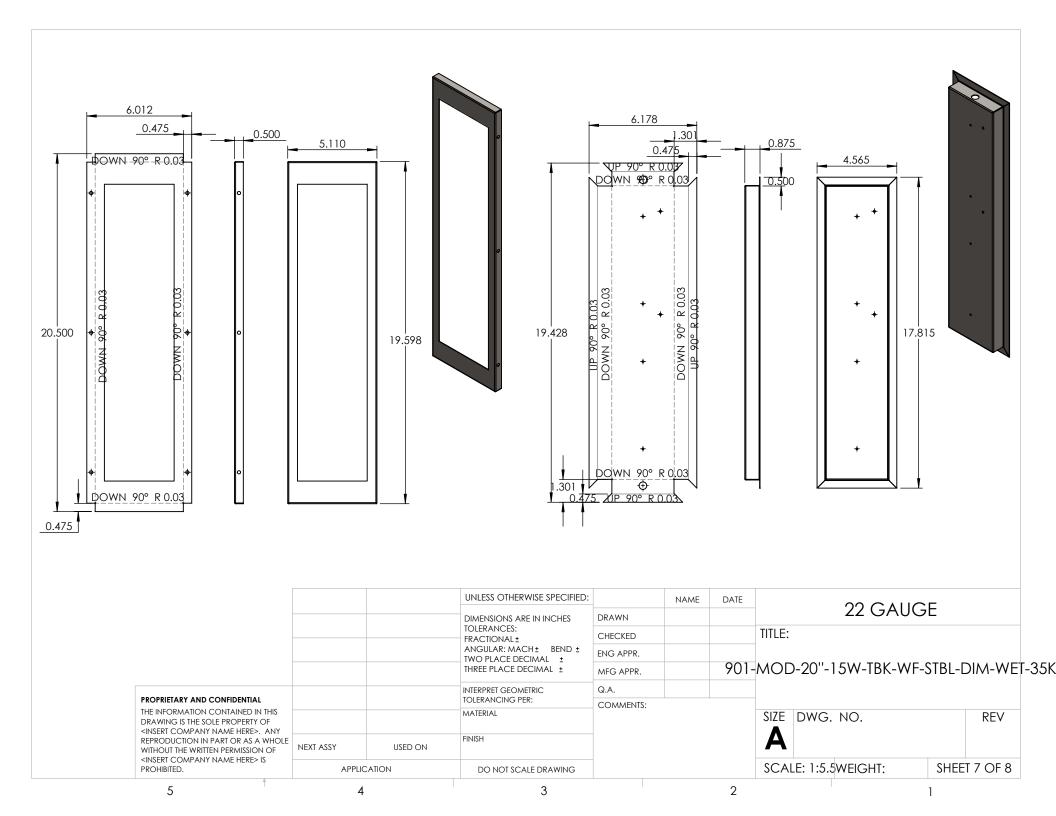

|                                                                                                                                                                                                                                                                                                   |             |         | UNLESS OTHERWISE SPECIFIED:                                                                                                                           |           | NAME | DATE | 00 0 41105                 |           |           |      |
|---------------------------------------------------------------------------------------------------------------------------------------------------------------------------------------------------------------------------------------------