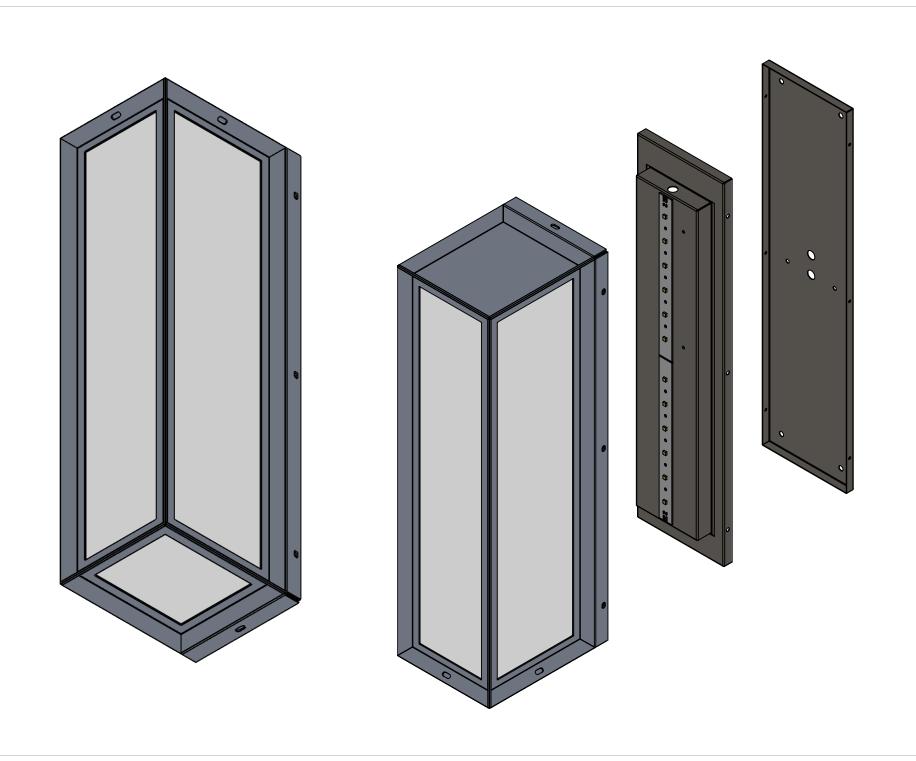

|                                                                                                                                                                                                                                                                                                   |             |         | UNLESS OTHERWISE SPECIFIED:                                                                                                                           |           | NAME | DATE | 00 0 41105                 |           |           |      |
|-------------------------------------------------------------------------------------------------------------------------------------------------------------------------------------------------------------------------------------