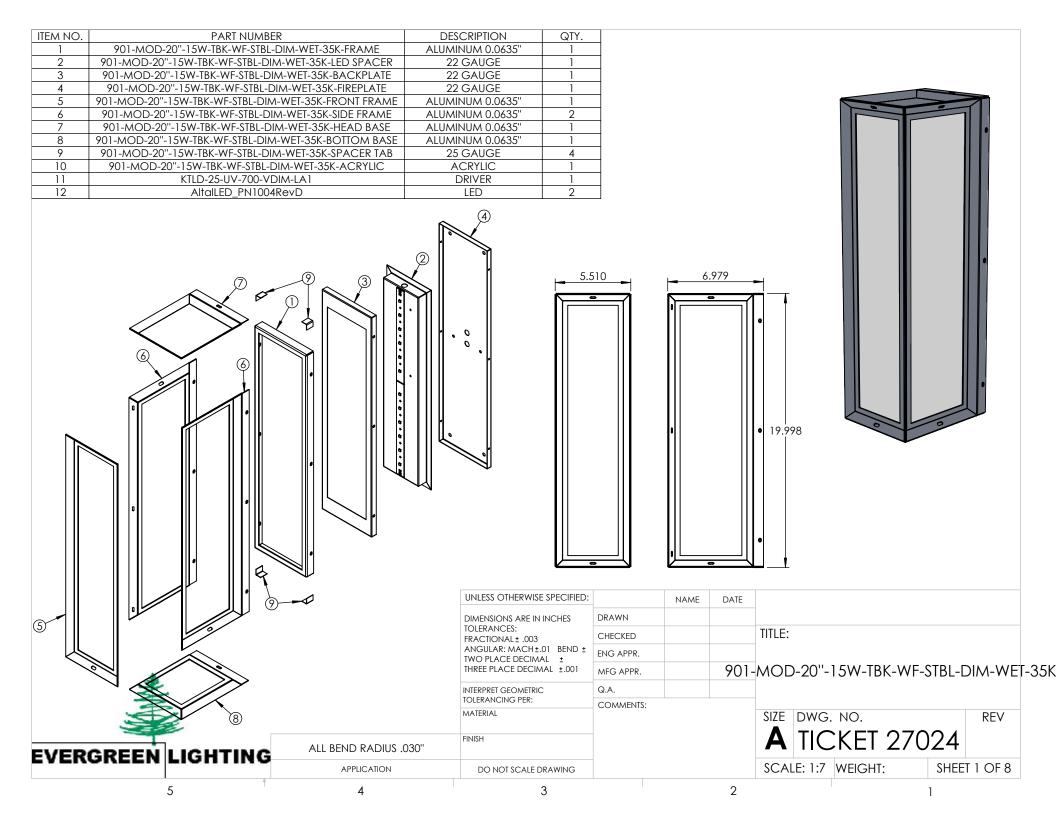

|                                                                                                                                                                                                                                                                                                   |             |         | UNLESS OTHERWISE SPECIFIED:                                                                                                                           |           | NAME | DATE | 00 0 41105                 |           |           |      |
|---------------------------------------------------------------------------------------------------------------------------------------------------------------------------------------------------------------------------------------------------------------------------------------------------|-------------|---------|-------------------------------------------------------------------------------------------------------------------------------------------------------|-----------|------|------|----------------------------|-----------|-----------|------|
|                                                                                                                                                                                                                                                                                                   |             |         | DIMENSIONS ARE IN INCHES TOLERANCES: FRACTIONAL± ANGULAR: MACH± BEND ± TWO PLACE DECIMAL ± THREE PLACE DECIMAL ± INTERPRET GEOMETRIC TOLERANCING PER: | DRAWN     |      |      | 22 GAUGE                   |           |           |      |
|                                                                                                                                                                                                                                                                                                   |             |         |                                                                                                                                                       | CHECKED   |      |      | TITLE:                     |           |           |      |
| PROPRIETARY AND CONFIDENTIAL  THE INFORMATION CONTAINED IN THIS  DRAWING IS THE SOLE PROPERTY OF <insert <insert="" a="" any="" as="" company="" here="" here.="" in="" name="" of="" or="" part="" permission="" reproduction="" the="" whole="" without="" written=""> IS  PROHIBITED.</insert> |             |         |                                                                                                                                                       | ENG APPR. |      |      |                            |           |           |      |
|                                                                                                                                                                                                                                                                                                   |             |         |                                                                                                                                                       | MFG APPR. |      | 901- | mod-20''-15W-tbk-wf-stbl-d | -STBL-DIM | JIM-WE    |      |
|                                                                                                                                                                                                                                                                                                   |             |         |                                                                                                                                                       | Q.A.      |      |      |                            |           |           |      |
|                                                                                                                                                                                                                                                                                                   |             |         |                                                                                                                                                       | COMMENTS: |      |      |                            |           |           |      |
|                                                                                                                                                                                                                                                                                                   |             |         | MATERIAL                                                                                                                                              |           |      |      | SIZE DWG. NO. REV          |           |           | EV   |
|                                                                                                                                                                                                                                                                                                   | NEXT ASSY   | USED ON | FINISH                                                                                                                                                |           |      |      | A                          |           |           |      |
|                                                                                                                                                                                                                                                                                                   | APPLICATION |         | DO NOT SCALE DRAWING                                                                                                                                  | _         |      |      | SCALE: 1:5                 | WEIGHT:   | SHEET 8 C | OF 8 |