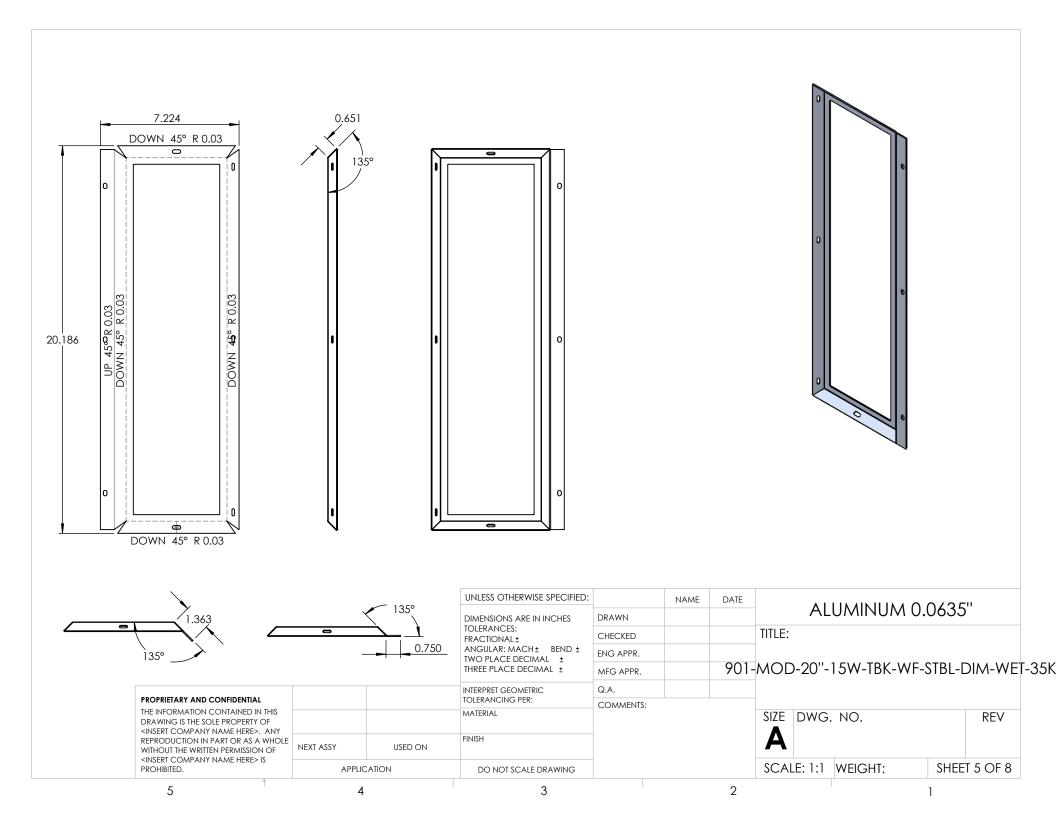

|                                                                                                                                                                                                                                                                                                   |             |         | UNLESS OTHERWISE SPECIFIED:                                                                                                                           |           | NAME | DATE | 00 0 41105                 |           |           |      |
|-----------------------------------------------------------------------------------------------------------------------------------------------------------------------------------------------------------------------------------------