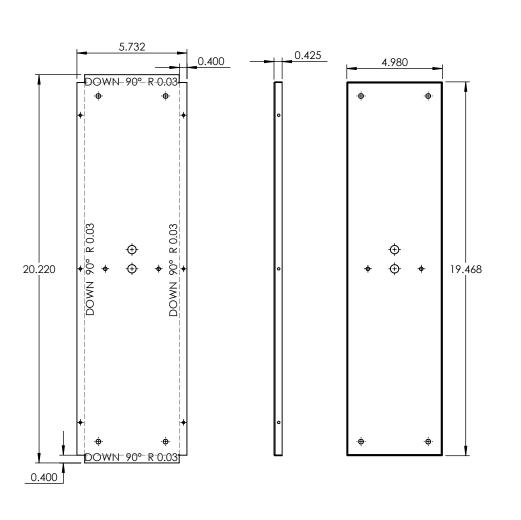

|                                                                                                                                                                                                                                                                                                   |             |         | UNLESS OTHERWISE SPECIFIED:                                                                                                                           |           | NAME | DATE | 00 0 41105                 |           |           |      |
|---------------------------------------------------------------------------------------------------------------------------------------------------------------------------------------------------------------------------------------------------------------------------------------------------|-------------|---------|-------------------------------------------------------------------------------------------------------------------------------------------------------|-----------|------|------|----------------------------|-----------|-----------|------|
|                                                                                                                                                                                                                                                                                                   |             |         | DIMENSIONS ARE IN INCHES TOLERANCES: FRACTIONAL± ANGULAR: MACH± BEND ± TWO PLACE DECIMAL ± THREE PLACE DECIMAL ± INTERPRET GEOMETRIC TOLERANCING PER: | DRAWN     |      |      | 22 GAUGE                   |           |           |      |
|                                                                                                                                                                                                                                                                                                   |             |         |                                                                                                                                                       | CHECKED   |      |      | TITLE:                     |           |           |      |
| PROPRIETARY AND CONFIDENTIAL  THE INFORMATION CONTAINED IN THIS  DRAWING IS THE SOLE PROPERTY OF <insert <insert="" a="" any="" as="" company="" here="" here.="" in="" name="" of="" or="" part="" permission="" reproduction="" the="" whole="" without="" written=""> IS  PROHIBITED.</insert> |             |         |                                                                                                                                                       | ENG APPR. |      |      |                            |           |           |      |
|                                                                                                                                                                                                                                                                                                   |             |         |                                                                                                                                                       | MFG APPR. |      | 901- | mod-20''-15W-tbk-wf-stbl-d | -STBL-DIM | JIM-WE    |      |
|                                                                                                                                                                                                                                                                                                   |             |         |                                                                                                                                                       | Q.A.      |      |      |                            |           |           |      |
|                                                                                                                                                                                                                                                                                                   |             |         |                                                                                                                                                       | COMMENTS: |      |      |                            |           |           |      |
|                                                                                                                                                                                                                                                                                                   |             |         | MATERIAL                                                                                                                                              |           |      |      | SIZE DWG. NO. REV          |           |           | EV   |
|                                                                                                                                                                                                                                                                                                   | NEXT ASSY   | USED ON | FINISH                                                                                                                                                |           |      |      | A                          |           |           |      |
|                                                                                                                                                                                                                                                                                                   | APPLICATION |         | DO NOT SCALE DRAWING                                                                                                                                  | _         |      |      | SCALE: 1:5                 | WEIGHT:   | SHEET 8 C | OF 8 |