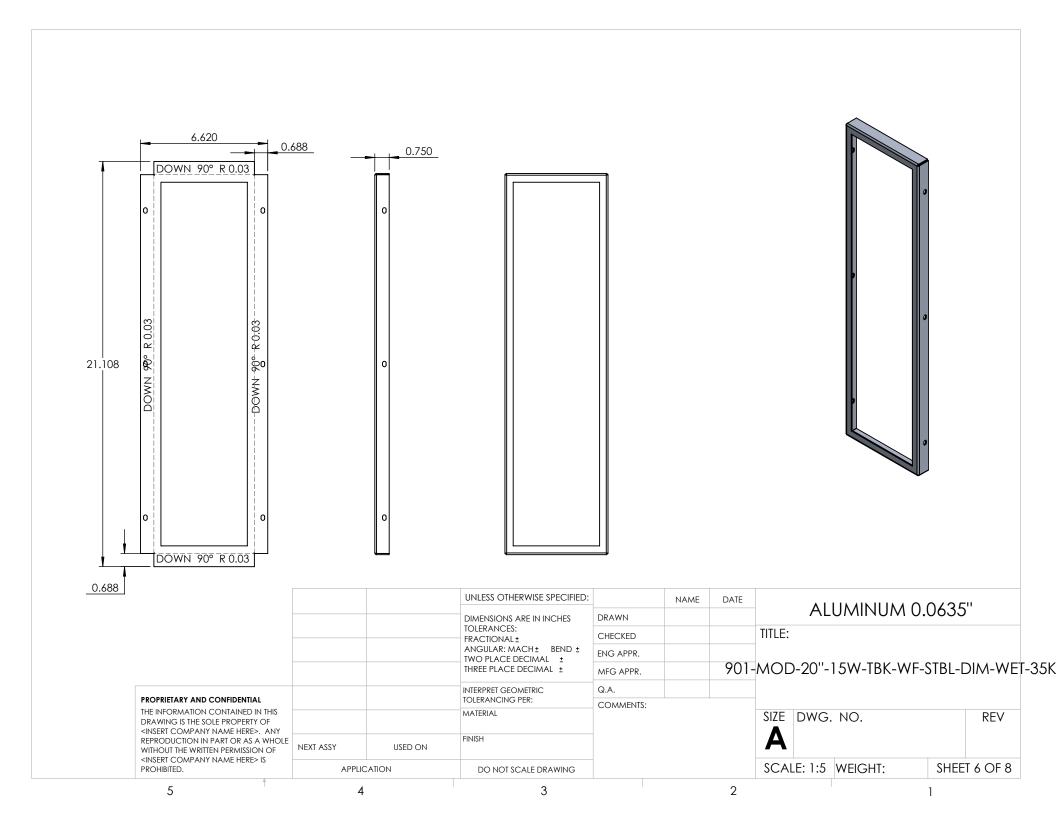

|                                                                                                                                                                                                                                                                                                   |             |         | UNLESS OTHERWISE SPECIFIED:                                                                                                                           |           | NAME | DATE | 00 0 41105                 |           |           |      |
|-------------------------------------------------------------------------------------------------------------------------------------------------------------------------------------------------------------------------------------------