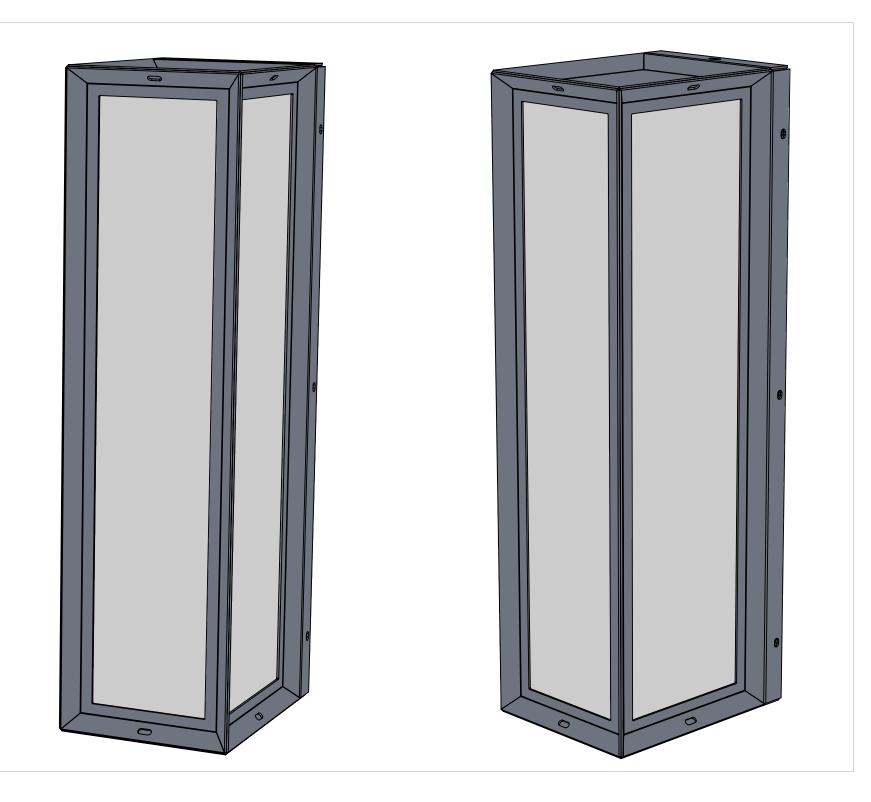

|                                                                                                                                                                                                                                                                                                   |             |         | UNLESS OTHERWISE SPECIFIED:                                                                                                                           |           | NAME | DATE | 00 0 41105                 |           |           |      |
|-----------------------------------------------------------------------------------------------------------------------------------------------------------------------------------------------------------------------------------