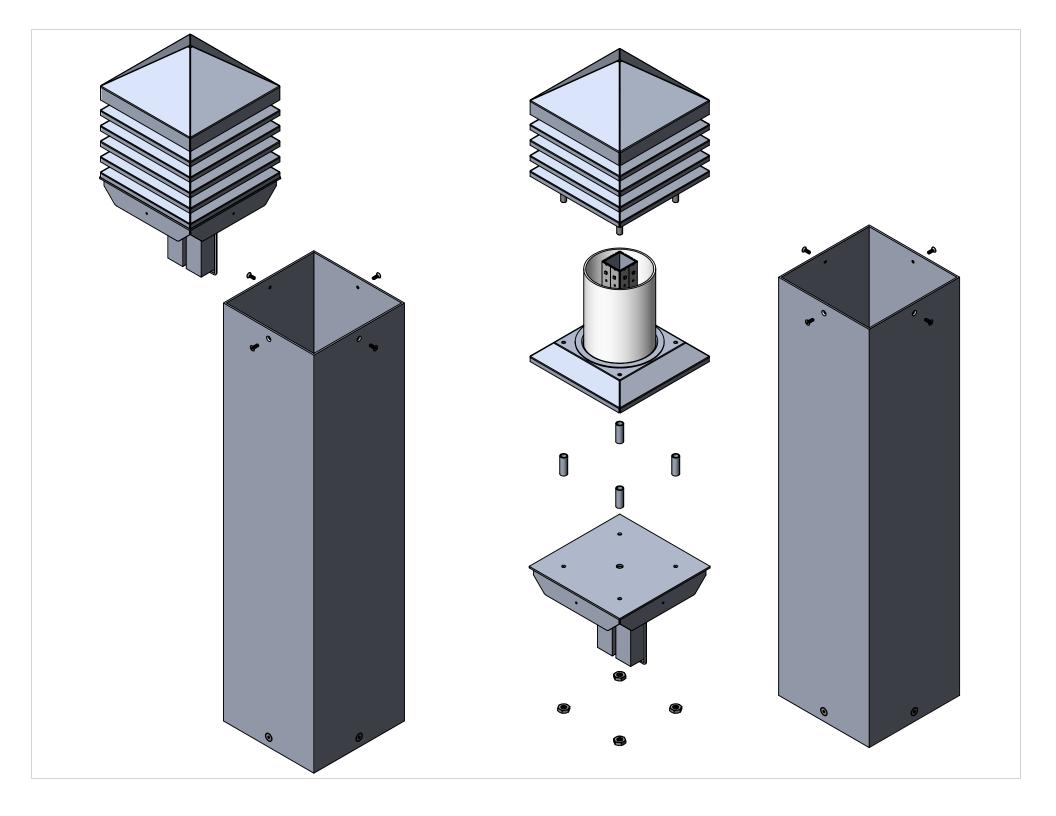

## ALL CAP EDGES NEED TO BE WELDED AND CLEANED

| 5                                                                                                                                                                                                                                                                                                          | 4           |         | 3                                             |                      | 2    |               |                                 |       | 1       |         |                |  |
|------------------------------------------------------------------------------------------------------------------------------------------------------------------------------------------------------------------------------------------------------------------------------------------------------------|-------------|---------|-----------------------------------------------|----------------------|------|---------------|---------------------------------|-------|---------|---------|----------------|--|
| PROPRIETARY AND CONFIDENTIAL<br>THE INFORMATION CONTAINED IN THIS<br>DRAWING IS THE SOLE PROPERTY OF<br><insert company="" here="" name="">. ANY<br/>REPRODUCTION IN PART OR AS A WHOLE<br/>WITHOUT THE WRITTEN PERMISSION OF<br/><insert company="" here="" name=""> IS<br/>PROHIBITED.</insert></insert> | APPLICATION |         | DO NOT SCALE DRAWING                          | DO NOT SCALE DRAWING |      |               |                                 | 1:2 W | WEIGHT: |         | SHEET 11 OF 12 |  |
|                                                                                                                                                                                                                                                                                                            | NEXT ASSY   | USED ON | FINISH                                        |                      |      |               |                                 |       |         |         |                |  |
|                                                                                                                                                                                                                                                                                                            |             |         | MATERIAL                                      |                      |      | SIZE DWG. NO. |                                 |       |         | REV     |                |  |
|                                                                                                                                                                                                                                                                                                            |             |         | TOLERANCING PER:                              | COMMENTS:            |      |               | -                               |       |         |         |                |  |
|                                                                                                                                                                                                                                                                                                            |             |         | THREE PLACE DECIMAL ±                         | Q.A.                 |      |               |                                 |       |         |         |                |  |
|                                                                                                                                                                                                                                                                                                            |             |         |                                               | MFG APPR.            |      |               | VEN-11-42-8-L36-MV-3            |       |         | 1V-3-TB | 3-TBR-30K      |  |
|                                                                                                                                                                                                                                                                                                            |             |         | ANGULAR: MACH ± BEND ±<br>TWO PLACE DECIMAL ± | ENG APPR.            |      |               | SPUN ALUMINUM 0.080''<br>TITLE: |       |         |         |                |  |
|                                                                                                                                                                                                                                                                                                            |             |         | TOLERANCES:<br>FRACTIONAL <u>+</u>            | CHECKED              |      |               |                                 |       |         |         |                |  |
|                                                                                                                                                                                                                                                                                                            |             |         | DIMENSIONS ARE IN INCHES                      | DRAWN                |      |               |                                 |       |         |         | 180            |  |
|                                                                                                                                                                                                                                                                                                            |             |         | UNLESS OTHERWISE SPECIFIED:                   |                      | NAME | DATE          |                                 |       |         |         |                |  |