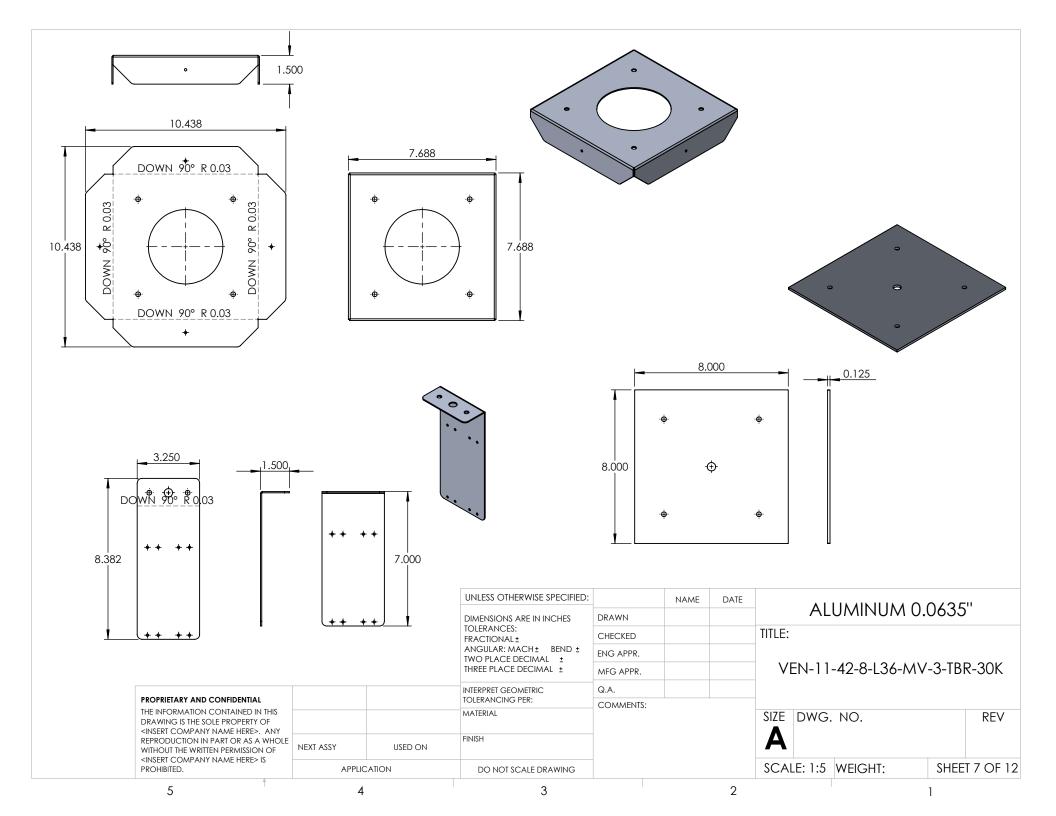

## ALL CAP EDGES NEED TO BE WELDED AND CLEANED









| 5                                                                                                                                                                                                                                                                                                          | 4           |         | 3                                             |                      | 2    |               |                                 |       | 1       |         |                |  |
|------------------------------------------------------------------------------------------------------------------------------------------------------------------------------------------------------------------------------------------