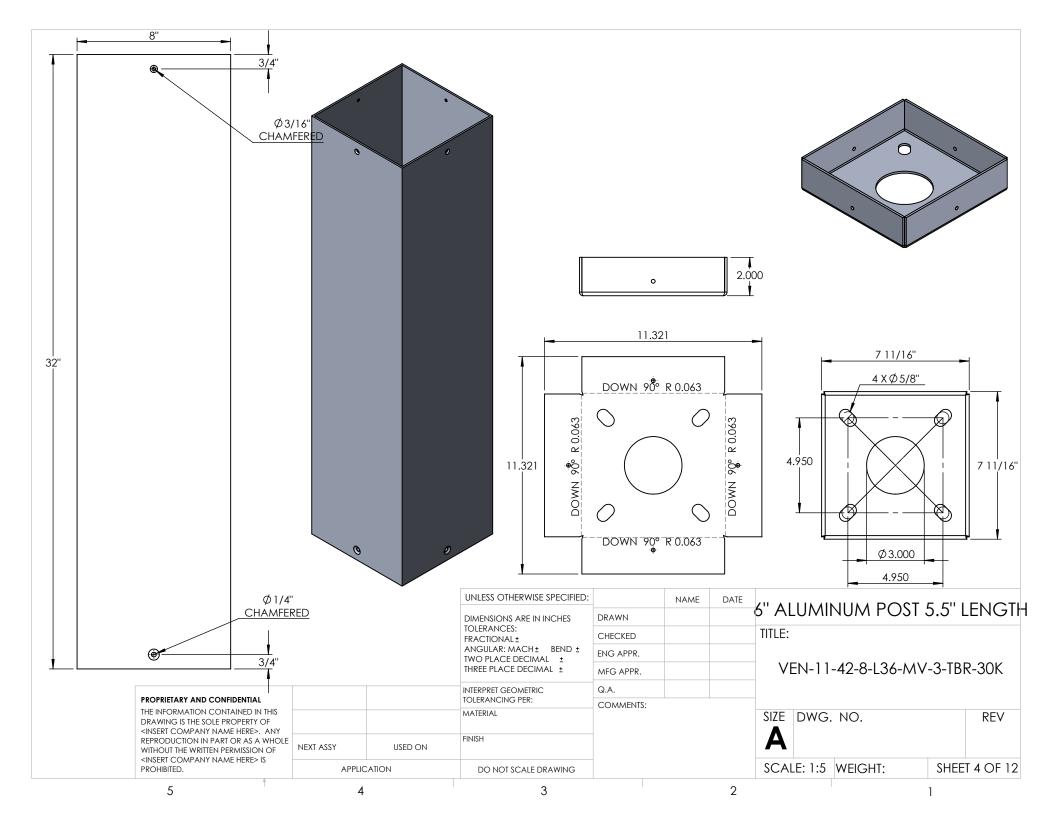

## ALL CAP EDGES NEED TO BE WELDED AND CLEANED

| 5                                                                                                                                                                                                                                                                                                          | 4           |         | 3                                             |                      | 2    |               |                                 |       | 1       |         |                |  |
|------------------------------------------------------------------------------------------------------------------------------------------------------------------------------------------------------------------------------------------------------------------------------------------------------------|-------------|---------|-----------------------------------------------|----------------------|------|---------------|---------------------------------|-------|---------|---------|----------------|--|
| PROPRIETARY AND CONFIDENTIAL<br>THE INFORMATION CONTAINED IN THIS<br>DRAWING IS THE SOLE PROPERTY OF<br><insert company="" here="" name="">. ANY<br/>REPRODUCTION IN PART OR AS A WHOLE<br/>WITHOUT THE WRITTEN PERMISSION OF<br/><insert company="" here="" name=""> IS<br/>PROHIBITED.</insert></insert> | APPLICATION |         | DO NOT SCALE DRAWING                          | DO NOT SCALE DRAWING |      |               |                                 | 1:2 W | WEIGHT: |         | SHEET 11 OF 12 |  |
|                                                                                                                                                                                                                                                                                                            | NEXT ASSY   | USED ON | FINISH                                        |                      |      |               |                                 |       |         |         |                |  |
|                                                                                                                                                                                                                                                                                                            |             |         | MATERIAL                                      |                      |      | SIZE DWG. NO. |                                 |       |         | REV     |                |  |
|                                                                                                                                                                                                                                                                                                            |             |         | TOLERANCING PER:                              | COMMENTS:            |      |               | -                               |       |         |         |                |  |
|                                                                                                                                                                                                                                                                                                            |             |         | THREE PLACE DECIMAL ±                         | Q.A.                 |      |               |                                 |       |         |         |                |  |
|                                                                                                                                                                                                                                                                                                            |             |         |                                               | MFG APPR.            |      |               | VEN-11-42-8-L36-MV-3            |       |         | 1V-3-TB | 3-TBR-30K      |  |
|                                                                                                                                                                                                                                                                                                            |             |         | ANGULAR: MACH ± BEND ±<br>TWO PLACE DECIMAL ± | ENG APPR.            |      |               | SPUN ALUMINUM 0.080''<br>TITLE: |       |         |         |                |  |
|                                                                                                                                                                                                                                                                                                            |             |         | TOLERANCES:<br>FRACTIONAL <u>+</u>            | CHECKED              |      |               |                                 |       |         |         |                |  |
|                                                                                                                                                                                                                                                                                                            |             |         | DIMENSIONS ARE IN INCHES                      | DRAWN                |      |               |                                 |       |         |         | 180            |  |
|                                                                                                                                                                                                                                                                                                            |             |         | UNLESS OTHERWISE SPECIFIED:                   |                      | NAME | DATE          |                                 |       |         |         |                |  |