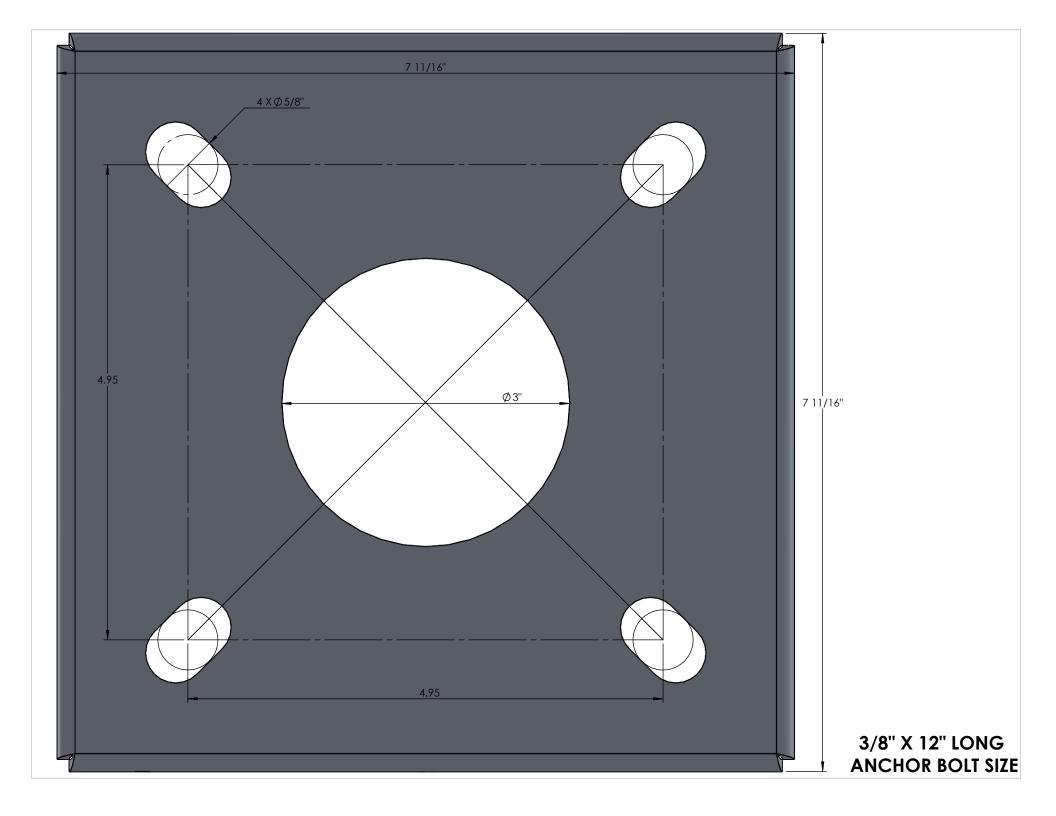

## ALL CAP EDGES NEED TO BE WELDED AND CLEANED

| 5                                                                                                                                                                                                                                                                                                          | 4           |         | 3                                             |                      | 2    |               |                                 |       | 1       |         |                |  |
|------------------------------------------------------------------------------------------------------------------------------------------------------------------------------------------------------------------------------------------------------------------------------------------------------------|-------------|---------|-----------------------------------------------|----------------------|------|---------------|---------------------------------|-------|---------|---------|----------------|--|
| PROPRIETARY AND CONFIDENTIAL<br>THE INFORMATION CONTAINED IN THIS<br>DRAWING IS THE SOLE PROPERTY OF<br><insert company="" here="" name="">. ANY<br/>REPRODUCTION IN PART OR AS A WHOLE<br/>WITHOUT THE WRITTEN PERMISSION OF<br/><insert company="" here="" name=""> IS<br/>PROHIBITED.</insert></insert> | APPLICATION |         | DO NOT SCALE DRAWING                          | DO NOT SCALE DRAWING |      |               |                                 | 1:2 W | WEIGHT: |         | SHEET 11 OF 12 |  |
|                                                                                                                                                                                                                                                                                                            | NEXT ASSY   | USED ON | FINISH                                        |                      |      |               |                                 |       |         |         |                |  |
|                                                                                                                                                                                                                                                                                                            |             |         | MATERIAL                                      |                      |      | SIZE DWG. NO. |                                 |       |         | REV     |                |  |
|                                                                                                                                                                                                                                                                                                            |             |         | TOLERANCING PER:                              | COMMENTS:            |      |               | -                               |       |         |         |                |  |
|                                                                                                                                                                                                                                                                                                            |             |         | THREE PLACE DECIMAL ±                         | Q.A.                 |      |               |                                 |       |         |         |                |  |
|                                                                                                                                                                                                                                                                                                            |             |         |                                               | MFG APPR.            |      |               | VEN-11-42-8-L36-MV-3            |       |         | 1V-3-TB | 3-TBR-30K      |  |
|                                                                                                                                                                                                                                                                                                            |             |         | ANGULAR: MACH ± BEND ±<br>TWO PLACE DECIMAL ± | ENG APPR.            |      |               | SPUN ALUMINUM 0.080''<br>TITLE: |       |         |         |                |  |
|                                                                                                                                                                                                                                                                                                            |             |         | TOLERANCES:<br>FRACTIONAL <u>+</u>            | CHECKED              |      |               |                                 |       |         |         |                |  |
|                                                                                                                                                                                                                                                                                                            |             |         | DIMENSIONS ARE IN INCHES                      | DRAWN                |      |               |                                 |       |         |         | 180            |  |
|                                                                                                                                                                                                                                                                                                            |             |         | UNLESS OTHERWISE SPECIFIED:                   |                      | NAME | DATE          |                                 |       |         |         |                |  |