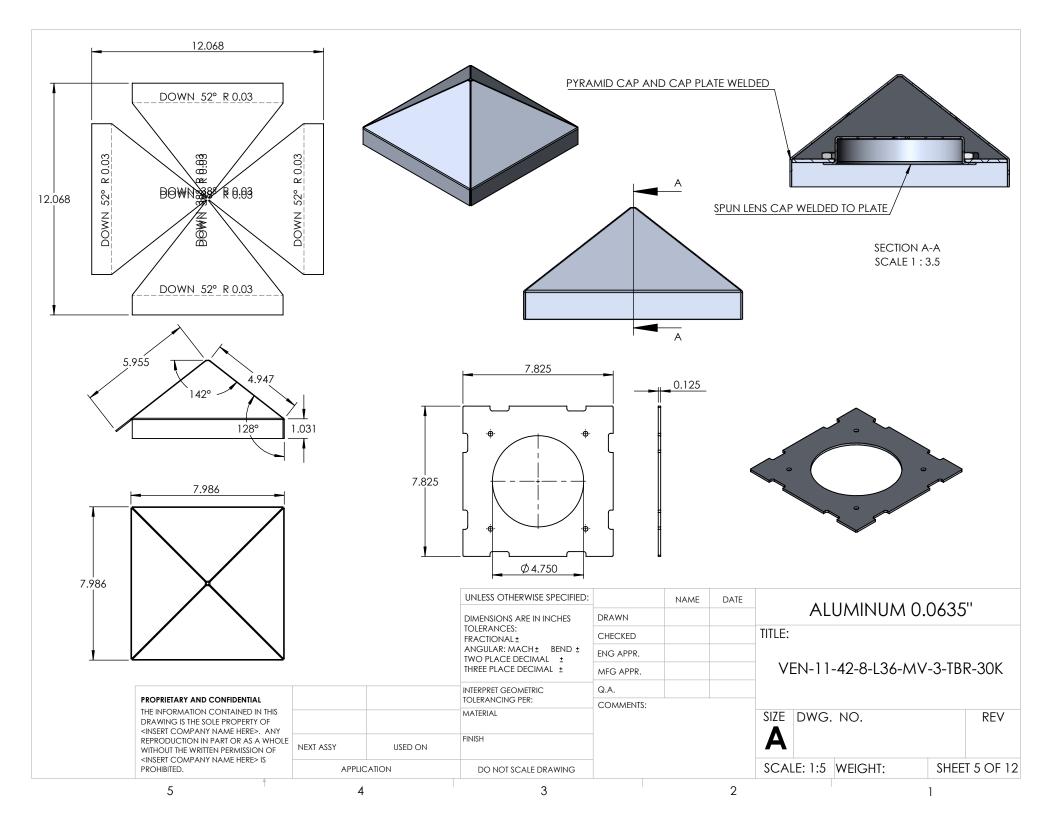

## ALL CAP EDGES NEED TO BE WELDED AND CLEANED

| 5                                                                                                                                                                                                                                                                                                          | 4           |         | 3                                             |                      | 2    |               |                                 |       | 1       |         |                |  |
|------------------------------------------------------------------------------------------------------------------------------------------------------------------------------------------------------------------------------------------------------------------------------------------------------------|-------------|---------|-----------------------------------------------|----------------------|------|---------------|---------------------------------|-------|---------|---------|----------------|--|
| PROPRIETARY AND CONFIDENTIAL<br>THE INFORMATION CONTAINED IN THIS<br>DRAWING IS THE SOLE PROPERTY OF<br><insert company="" here="" name="">. ANY<br/>REPRODUCTION IN PART OR AS A WHOLE<br/>WITHOUT THE WRITTEN PERMISSION OF<br/><insert company="" here="" name=""> IS<br/>PROHIBITED.</insert></insert> | APPLICATION |         | DO NOT SCALE DRAWING                          | DO NOT SCALE DRAWING |      |               |                                 | 1:2 W | WEIGHT: |         | SHEET 11 OF 12 |  |
|                                                                                                                                                                                                                                                                                                            | NEXT ASSY   | USED ON | FINISH                                        |                      |      |               |                                 |       |         |         |                |  |
|                                                                                                                                                                                                                                                                                                            |             |         | MATERIAL                                      |                      |      | SIZE DWG. NO. |                                 |       |         | REV     |                |  |
|                                                                                                                                                                                                                                                                                                            |             |         | TOLERANCING PER:                              | COMMENTS:            |      |               | -                               |       |         |         |                |  |
|                                                                                                                                                                                                                                                                                                            |             |         | THREE PLACE DECIMAL ±                         | Q.A.                 |      |               |                                 |       |         |         |                |  |
|                                                                                                                                                                                                                                                                                                            |             |         |                                               | MFG APPR.            |      |               | VEN-11-42-8-L36-MV-3            |       |         | 1V-3-TB | 3-TBR-30K      |  |
|                                                                                                                                                                                                                                                                                                            |             |         | ANGULAR: MACH ± BEND ±<br>TWO PLACE DECIMAL ± | ENG APPR.            |      |               | SPUN ALUMINUM 0.080''<br>TITLE: |       |         |         |                |  |
|                                                                                                                                                                                                                                                                                                            |             |         | TOLERANCES:<br>FRACTIONAL <u>+</u>            | CHECKED              |      |               |                                 |       |         |         |                |  |
|                                                                                                                                                                                                                                                                                                            |             |         | DIMENSIONS ARE IN INCHES                      | DRAWN                |      |               |                                 |       |         |         | 180            |  |
|                                                                                                                                                                                                                                                                                                            |             |         | UNLESS OTHERWISE SPECIFIED:                   |                      | NAME | DATE          |                                 |       |         |         |                |  |