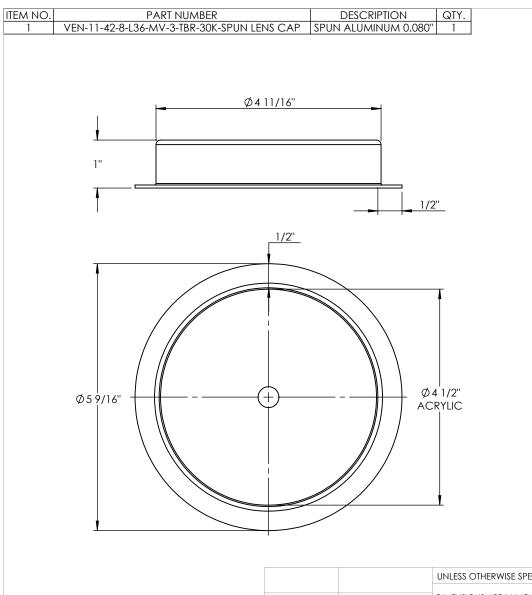

## ALL CAP EDGES NEED TO BE WELDED AND CLEANED

| 5                                                                                                                                                                                                                                                                                                          | 4           |         | 3                                             |                      | 2    |               |                                 |       | 1       |         |                |  |
|------------------------------------------------------------------------------------------------------------------------------------------------------------------------------------------------------------------------------------------------------------------------------------------------------------|-------------|---------|-----------------------------------------------|----------------------|------|---------------|---------------------------------|-------|---------|---------|----------------|--|
| PROPRIETARY AND CONFIDENTIAL<br>THE INFORMATION CONTAINED IN THIS<br>DRAWING IS THE SOLE PROPERTY OF<br><insert company="" here="" name="">. ANY<br/>REPRODUCTION IN PART OR AS A WHOLE<br/>WITHOUT THE WRITTEN PERMISSION OF<br/><insert company="" here="" name=""> IS<br/>PROHIBITED.</insert></insert> | APPLICATION |         | DO NOT SCALE DRAWING                          | DO NOT SCALE DRAWING |      |               |                                 | 1:2 W | WEIGHT: |         | SHEET 11 OF 12 |  |
|                                                                                                                                                                                                                                                                                                            | NEXT ASSY   | USED ON | FINISH                                        |                      |      |               |                                 |       |         |         |                |  |
|                                                                                                                                                                                                                                                                                                            |             |         | MATERIAL                                      |                      |      | SIZE DWG. NO. |                                 |       |         | REV     |                |  |
|                                                                                                                                                                                                                                                                                                            |             |         | TOLERANCING PER:                              | COMMENTS:            |      |               | -                               |       |         |         |                |  |
|                                                                                                                                                                                                                                                                                                            |             |         | THREE PLACE DECIMAL ±                         | Q.A.                 |      |               |                                 |       |         |         |                |  |
|                                                                                                                                                                                                                                                                                                            |             |         |                                               | MFG APPR.            |      |               | VEN-11-42-8-L36-MV-3            |       |         | 1V-3-TB | 3-TBR-30K      |  |
|                                                                                                                                                                                                                                                                                                            |             |         | ANGULAR: MACH ± BEND ±<br>TWO PLACE DECIMAL ± | ENG APPR.            |      |               | SPUN ALUMINUM 0.080''<br>TITLE: |       |         |         |                |  |
|                                                                                                                                                                                                                                                                                                            |             |         | TOLERANCES:<br>FRACTIONAL <u>+</u>            | CHECKED              |      |               |                                 |       |         |         |                |  |
|                                                                                                                                                                                                                                                                                                            |             |         | DIMENSIONS ARE IN INCHES                      | DRAWN                |      |               |                                 |       |         |         | 180            |  |
|                                                                                                                                                                                                                                                                                                            |             |         | UNLESS OTHERWISE SPECIFIED:                   |                      | NAME | DATE          |                                 |       |         |         |                |  |