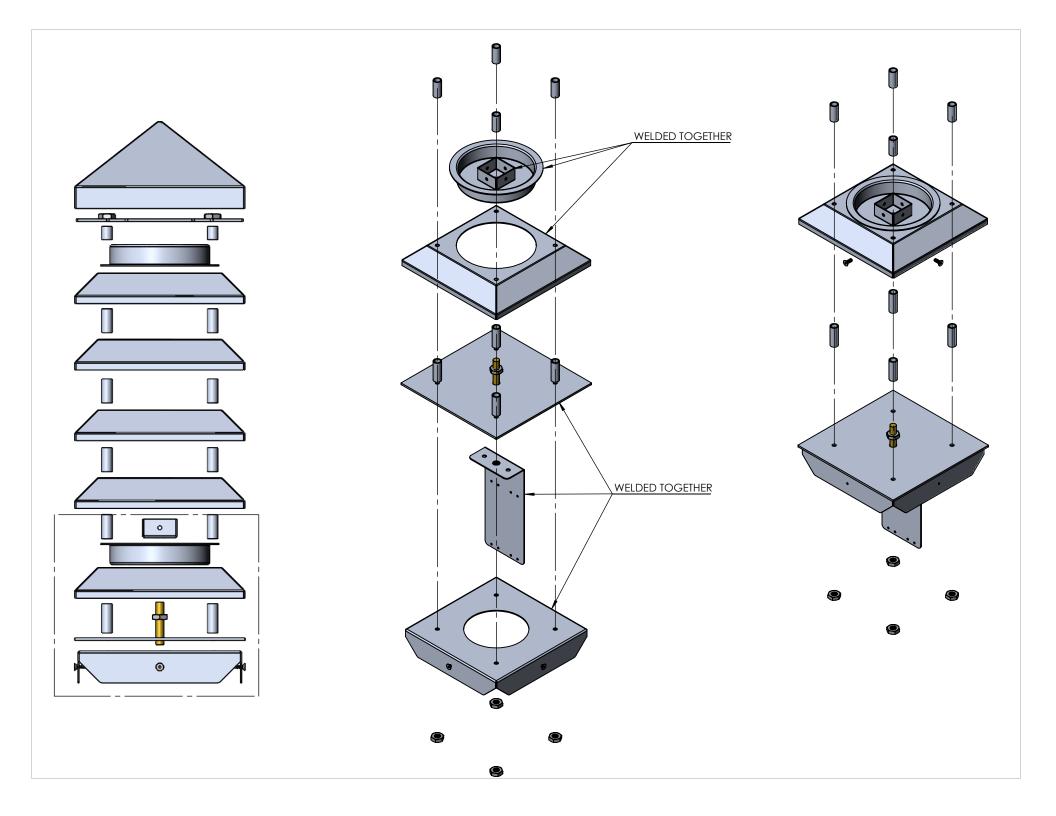

## ALL CAP EDGES NEED TO BE WELDED AND CLEANED









| 5                                                                                                                                                                                                                                                                                                          | 4           |         | 3                                             |                      | 2    |               |                                 |       | 1       |         |                |  |
|--------------------------------------------------------------------------------------------------------------------------------------------------------------------------------------------------------------------------------------------------------------------------------------------------