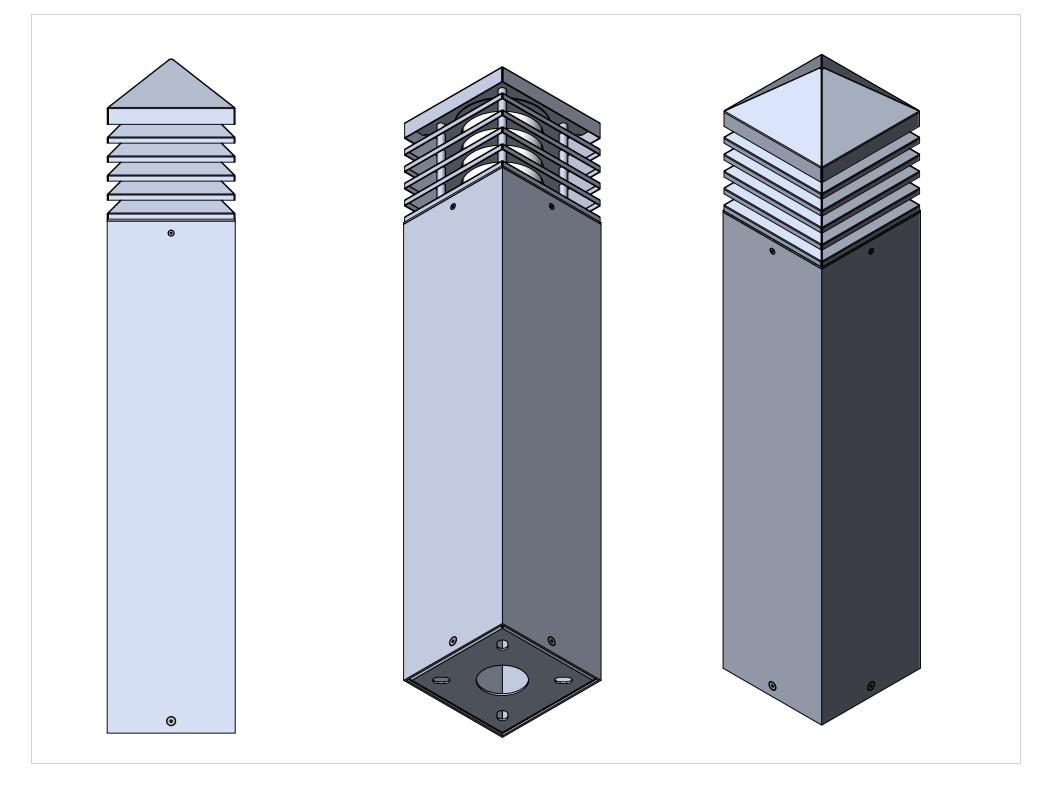

## ALL CAP EDGES NEED TO BE WELDED AND CLEANED

| 5                                                                                                                                                                                                                                                                                                          | 4           |         | 3                                             |                      | 2    |               |                                 |       | 1       |         |                |  |
|------------------------------------------------------------------------------------------------------------------------------------------------------------------------------------------------------------------------------------------------------------------------------------------------------------|-------------|---------|-----------------------------------------------|----------------------|------|---------------|---------------------------------|-------|---------|---------|----------------|--|
| PROPRIETARY AND CONFIDENTIAL<br>THE INFORMATION CONTAINED IN THIS<br>DRAWING IS THE SOLE PROPERTY OF<br><insert company="" here="" name="">. ANY<br/>REPRODUCTION IN PART OR AS A WHOLE<br/>WITHOUT THE WRITTEN PERMISSION OF<br/><insert company="" here="" name=""> IS<br/>PROHIBITED.</insert></insert> | APPLICATION |         | DO NOT SCALE DRAWING                          | DO NOT SCALE DRAWING |      |               |                                 | 1:2 W | WEIGHT: |         | SHEET 11 OF 12 |  |
|                                                                                                                                                                                                                                                                                                            | NEXT ASSY   | USED ON | FINISH                                        |                      |      |               |                                 |       |         |         |                |  |
|                                                                                                                                                                                                                                                                                                            |             |         | MATERIAL                                      |                      |      | SIZE DWG. NO. |                                 |       |         | REV     |                |  |
|                                                                                                                                                                                                                                                                                                            |             |         | TOLERANCING PER:                              | COMMENTS:            |      |               | -                               |       |         |         |                |  |
|                                                                                                                                                                                                                                                                                                            |             |         | THREE PLACE DECIMAL ±                         | Q.A.                 |      |               |                                 |       |         |         |                |  |
|                                                                                                                                                                                                                                                                                                            |             |         |                                               | MFG APPR.            |      |               | VEN-11-42-8-L36-MV-3            |       |         | 1V-3-TB | 3-TBR-30K      |  |
|                                                                                                                                                                                                                                                                                                            |             |         | ANGULAR: MACH ± BEND ±<br>TWO PLACE DECIMAL ± | ENG APPR.            |      |               | SPUN ALUMINUM 0.080''<br>TITLE: |       |         |         |                |  |
|                                                                                                                                                                                                                                                                                                            |             |         | TOLERANCES:<br>FRACTIONAL <u>+</u>            | CHECKED              |      |               |                                 |       |         |         |                |  |
|                                                                                                                                                                                                                                                                                                            |             |         | DIMENSIONS ARE IN INCHES                      | DRAWN                |      |               |                                 |       |         |         | 180            |  |
|                                                                                                                                                                                                                                                                                                            |             |         | UNLESS OTHERWISE SPECIFIED:                   |                      | NAME | DATE          |                                 |       |         |         |                |  |