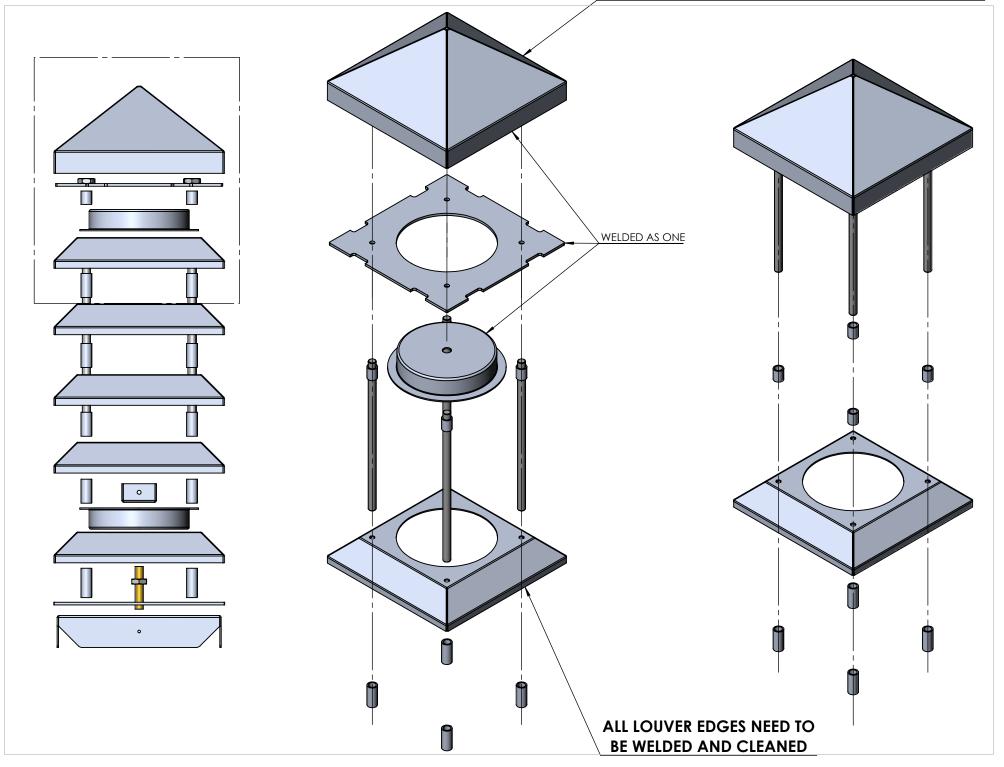

## ALL CAP EDGES NEED TO BE WELDED AND CLEANED









| 5                                                                                                                                                                                                                                                                                                          | 4           |         | 3                                             |                      | 2    |               |                                 |       | 1       |         |                |  |
|------------------------------------------------------------------------------------------------------------------------------------------------------------------------------------------------------------------------------------------------------------------------------------------------