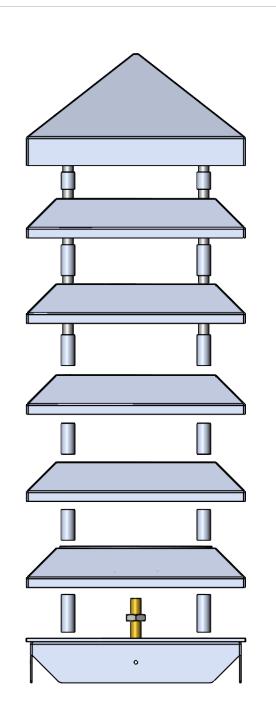

## ALL CAP EDGES NEED TO BE WELDED AND CLEANED









| 5                                                                                                                                                                                                                                                                                                          | 4           |         | 3                                             |                      | 2    |               |                                 |       | 1       |         |                |  |
|----------------------------------------------------------------------------------------------------------------------------------------------------------------------------------------------------------------------------------------------