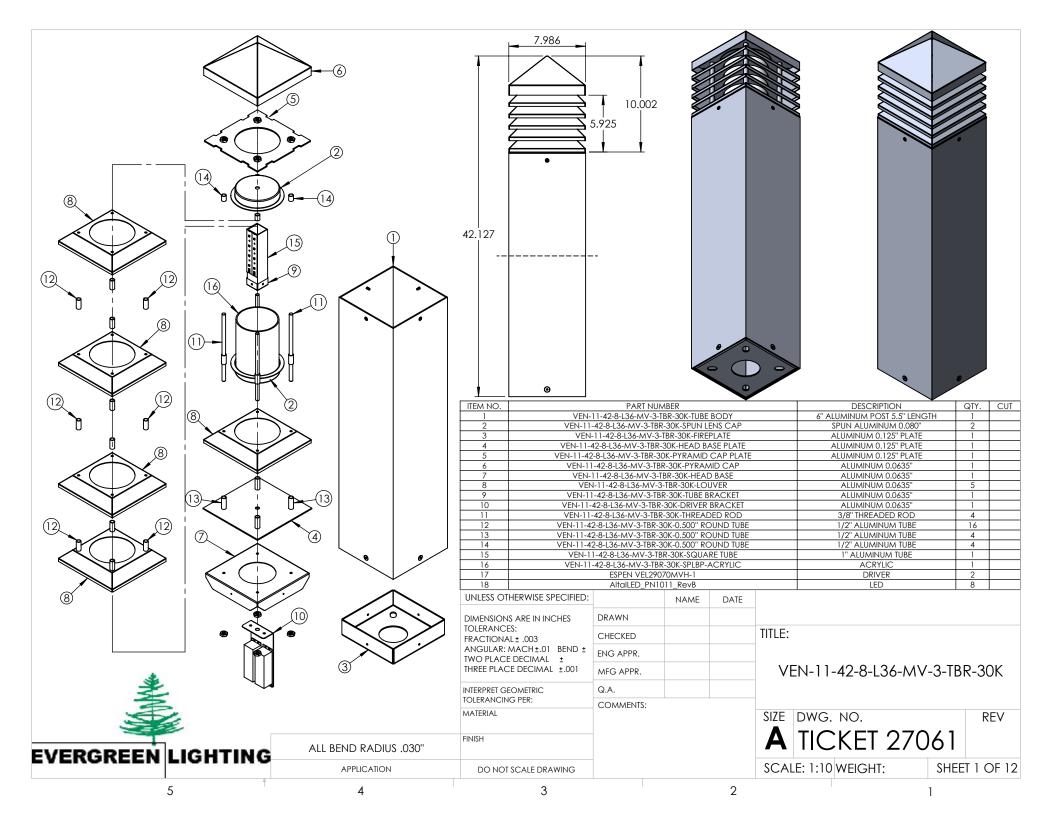

## ALL CAP EDGES NEED TO BE WELDED AND CLEANED

| 5                                                                                                                                                                                                                                                                                                          | 4           |         | 3                                             |                      | 2    |               |                                 |       | 1       |         |                |  |
|------------------------------------------------------------------------------------------------------------------------------------------------------------------------------------------------------------------------------------------------------------------------------------------------------------|-------------|---------|-----------------------------------------------|----------------------|------|---------------|---------------------------------|-------|---------|---------|----------------|--|
| PROPRIETARY AND CONFIDENTIAL<br>THE INFORMATION CONTAINED IN THIS<br>DRAWING IS THE SOLE PROPERTY OF<br><insert company="" here="" name="">. ANY<br/>REPRODUCTION IN PART OR AS A WHOLE<br/>WITHOUT THE WRITTEN PERMISSION OF<br/><insert company="" here="" name=""> IS<br/>PROHIBITED.</insert></insert> | APPLICATION |         | DO NOT SCALE DRAWING                          | DO NOT SCALE DRAWING |      |               |                                 | 1:2 W | WEIGHT: |         | SHEET 11 OF 12 |  |
|                                                                                                                                                                                                                                                                                                            | NEXT ASSY   | USED ON | FINISH                                        |                      |      |               |                                 |       |         |         |                |  |
|                                                                                                                                                                                                                                                                                                            |             |         | MATERIAL                                      |                      |      | SIZE DWG. NO. |                                 |       |         | REV     |                |  |
|                                                                                                                                                                                                                                                                                                            |             |         | TOLERANCING PER:                              | COMMENTS:            |      |               | -                               |       |         |         |                |  |
|                                                                                                                                                                                                                                                                                                            |             |         | THREE PLACE DECIMAL ±                         | Q.A.                 |      |               |                                 |       |         |         |                |  |
|                                                                                                                                                                                                                                                                                                            |             |         |                                               | MFG APPR.            |      |               | VEN-11-42-8-L36-MV-3            |       |         | 1V-3-TB | 3-TBR-30K      |  |
|                                                                                                                                                                                                                                                                                                            |             |         | ANGULAR: MACH ± BEND ±<br>TWO PLACE DECIMAL ± | ENG APPR.            |      |               | SPUN ALUMINUM 0.080''<br>TITLE: |       |         |         |                |  |
|                                                                                                                                                                                                                                                                                                            |             |         | TOLERANCES:<br>FRACTIONAL <u>+</u>            | CHECKED              |      |               |                                 |       |         |         |                |  |
|                                                                                                                                                                                                                                                                                                            |             |         | DIMENSIONS ARE IN INCHES                      | DRAWN                |      |               |                                 |       |         |         | 180            |  |
|                                                                                                                                                                                                                                                                                                            |             |         | UNLESS OTHERWISE SPECIFIED:                   |                      | NAME | DATE          |                                 |       |         |         |                |  |