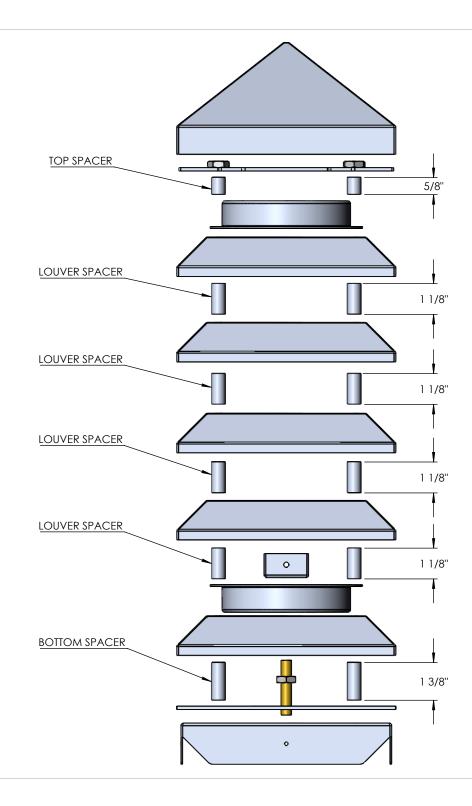

## ALL CAP EDGES NEED TO BE WELDED AND CLEANED









| 5                                                                                                                                                                                                                                                                                                          | 4           |         | 3                                             |                      | 2    |               |                                 |       | 1       |         |                |  |
|--------------------------------------------------------------------------------------------------------------------------------------------------------------------------------------------------------------------------------------------