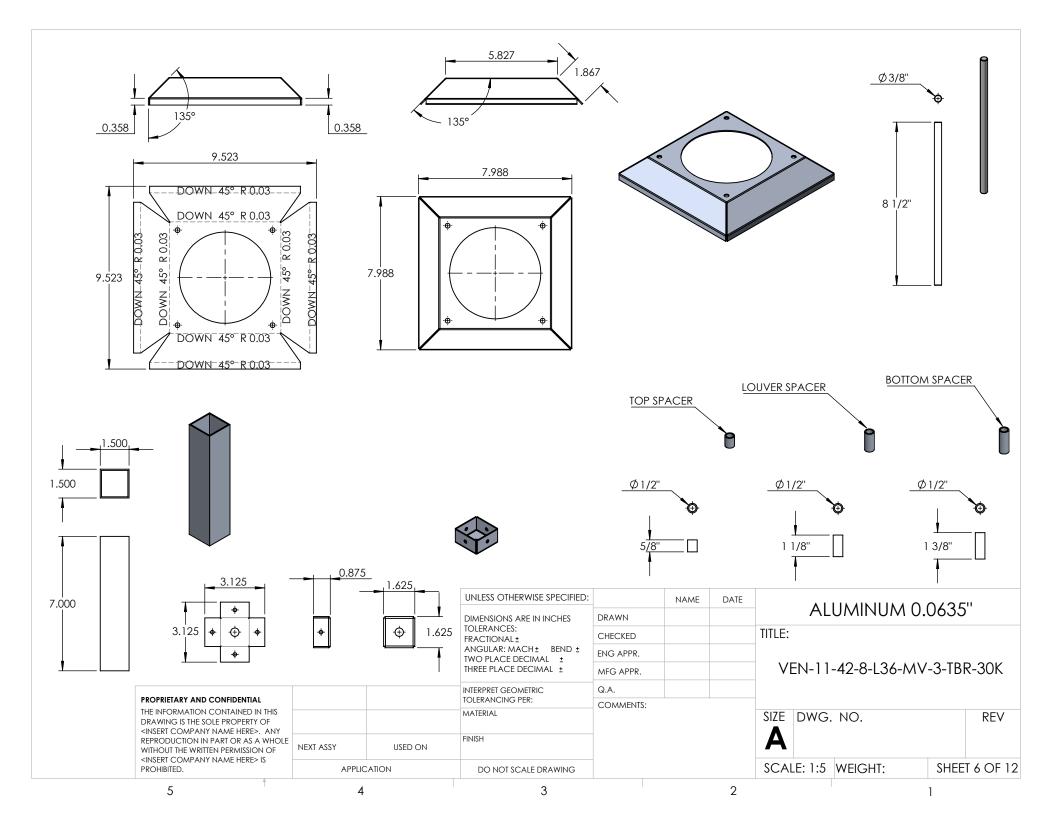

## ALL CAP EDGES NEED TO BE WELDED AND CLEANED









| 5                                                                                                                                                                                                                                                                                                          | 4           |         | 3                                             |                      | 2    |               |                                 |       | 1       |         |                |  |
|----------------------------------------------------------------------------------------------------------------------------------------------------------------------------------------------------------------------------------------