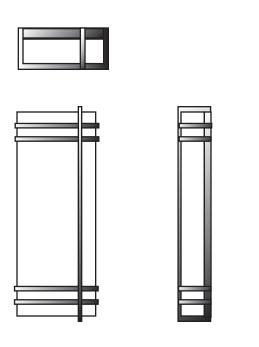

## WALL FLUSH MOUNT SQBR-36X10-20W-AB-WA-DIM-WET-27K

| SPECIFICATION FEATURES | Date 01-25-22 |
|------------------------|---------------|

PROJECT:

SPECIFIER:

| Dimensions  | 36" H x 10" W x 4" D            |
|-------------|---------------------------------|
| Lamps       | 20 Watts LED - 2700K            |
| Material    | Aluminum                        |
| Finish      | Architectural Bronze Powdercoat |
| Lens        | White Alabaster Acrylic         |
| Label       | Wet Location                    |
| Voltage     | 120 / 277                       |
| Description | LED wall                        |

1,560 fixture lumens with 0 to 10 volt dimming

Square Bar

Acrylic box top and bottom lens

**ADA Compliant** 

Concept drawings are not to scale

MADE IN USA BAA and BABA compliant

EVERGREEN LIGHTING WWW.EVERGREENLIGHTING.COM 1379 Ridgeway St. Pomona, CA 91768 PHONE: (909) 865-5599 FAX: (909) 865-5539