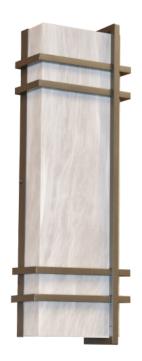

## WALL FLUSH MOUNT SQBR-36X10-20W-AB-WA-DIM-WET-27K

| SPECIFICATION FEATURES | Date 01-25-22 |
|------------------------|---------------|

PROJECT:

SPECIFIER:

| Dimensions  | 36" H x 10" W x 4" D            |
|-------------|---------------------------------|
| Lamps       | 20 Watts LED - 2700K            |
| Material    | Aluminum                        |
| Finish      | Architectural Bronze Powdercoat |
| Lens        | White Alabaster Acrylic         |
| Label       | Wet Location                    |
| Voltage     | 120 / 277                       |
| Description | LED wall                        |

1,560 fixture lumens with 0 to 10 volt dimming

Square Bar

Acrylic box top and bottom lens

**ADA Compliant** 

Concept drawings are not to scale

MADE IN USA BAA and BABA compliant

EVERGREEN LIGHTING WWW.EVERGREENLIGHTING.COM 1379 Ridgeway St. Pomona, CA 91768 PHONE: (909) 865-5599 FAX: (909) 865-5539