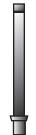

PROJECT:

SPECIFIER:

Finish Note: Tiger Drylac #049/9999 powdercoat finish

6,240 lumens with 0 to 10 volt dimming

33" Wide

LED in the horizontal bar facing downward

Slip fitter for a 3" diameter

Side View

Drawing is not to scale.

EVERGREEN LIGHTING WWW.EVERGREENLIGHTING.COM 1379 Ridgeway St. Pomona, CA 91768 PHONE: (909) 865-5599 FAX: (909) 865-5539