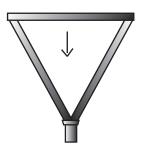

## VSHP-PST-33"-60W-9-CA-DIM-30K

| SPECIFICATION FEATURES | Date     |
|------------------------|----------|
|                        | 07-07-23 |

| Dimensions  | 34" H x 33"W           |
|-------------|------------------------|
| Lamps       | 60 watts of LED- 3000K |
| Material    | Aluminum               |
| Finish      | See note:              |
| Lens        | Clear Acrylic          |
| Label       | Wet Location           |
| Voltage     | 120 / 277              |
| Description | Exterior post fixture  |

PROJECT:

SPECIFIER:

Finish Note: Tiger Drylac #049/9999 powdercoat finish

6,240 lumens with 0 to 10 volt dimming

33" Wide

LED in the horizontal bar facing downward

Slip fitter for a 3" diameter

Side View