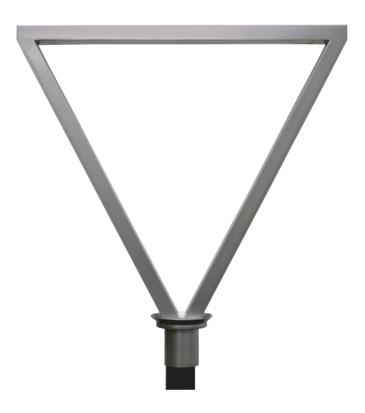

## **POST MOUNT**

## VSHP-PST-33"-60W-9-CA-DIM-30K

| SPECIFICATION FEATURES | Date     |
|------------------------|----------|
|                        | 07-07-23 |

| Dimensions  | 34" H x 33"W           |
|-------------|------------------------|
| Lamps       | 60 watts of LED- 3000K |
| Material    | Aluminum               |
| Finish      | See note:              |
| Lens        | Clear Acrylic          |
| Label       | Wet Location           |
| Voltage     | 120 / 277              |
| Description | Exterior post fixture  |

PROJECT:

SPECIFIER:

Finish Note: Tiger Drylac #049/9999 powdercoat finish

6,240 lumens with 0 to 10 volt dimming

33" Wide

LED in the horizontal bar facing downward

Slip fitter for a 3" diameter

Side View