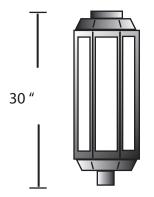

## OCT30"-PST-60LED-BLK-WF-40K

| SPECIFICATION FEATURES |                              | Date<br>01-17-24 |
|------------------------|------------------------------|------------------|
| Dimensions             | 30″ x 15″                    |                  |
| Lamps                  | 60 watts of LED- 4000 kelvin |                  |
| Material               | Aluminum                     |                  |
| Finish                 | Black Powdercoat             |                  |
| Lens                   | White Frosted acrylic        |                  |
| Label                  | WET Location                 |                  |
| Voltage                | 120/277                      |                  |
| Description            |                              |                  |

Fixture head : 30″ High x 15″ Wide

5,220 lumens

8 lens fixture

MADE IN USA BAA and BABA compliant

Drawings are not to scale

EVERGREEN LIGHTING WWW.EVERGREENLIGHTING.COM 1379 Ridgeway St. Pomona, CA 91768 PHONE: (909) 865-5599 FAX: (909) 865-5539