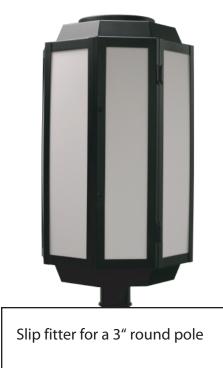

## OCT30"-PST-60LED-BLK-WF-40K

| SPECIFICATION FEATURES |                              | Date<br>01-17-24 |
|------------------------|------------------------------|------------------|
| Dimensions             | 30″ x 15″                    |                  |
| Lamps                  | 60 watts of LED- 4000 kelvin |                  |
| Material               | Aluminum                     |                  |
| Finish                 | Black Powdercoat             |                  |
| Lens                   | White Frosted acrylic        |                  |
| Label                  | WET Location                 |                  |
| Voltage                | 120/277                      |                  |
| Description            |                              |                  |

Fixture head : 30″ High x 15″ Wide

5,220 lumens

8 lens fixture

MADE IN USA BAA and BABA compliant

Drawings are not to scale

EVERGREEN LIGHTING WWW.EVERGREENLIGHTING.COM 1379 Ridgeway St. Pomona, CA 91768 PHONE: (909) 865-5599 FAX: (909) 865-5539