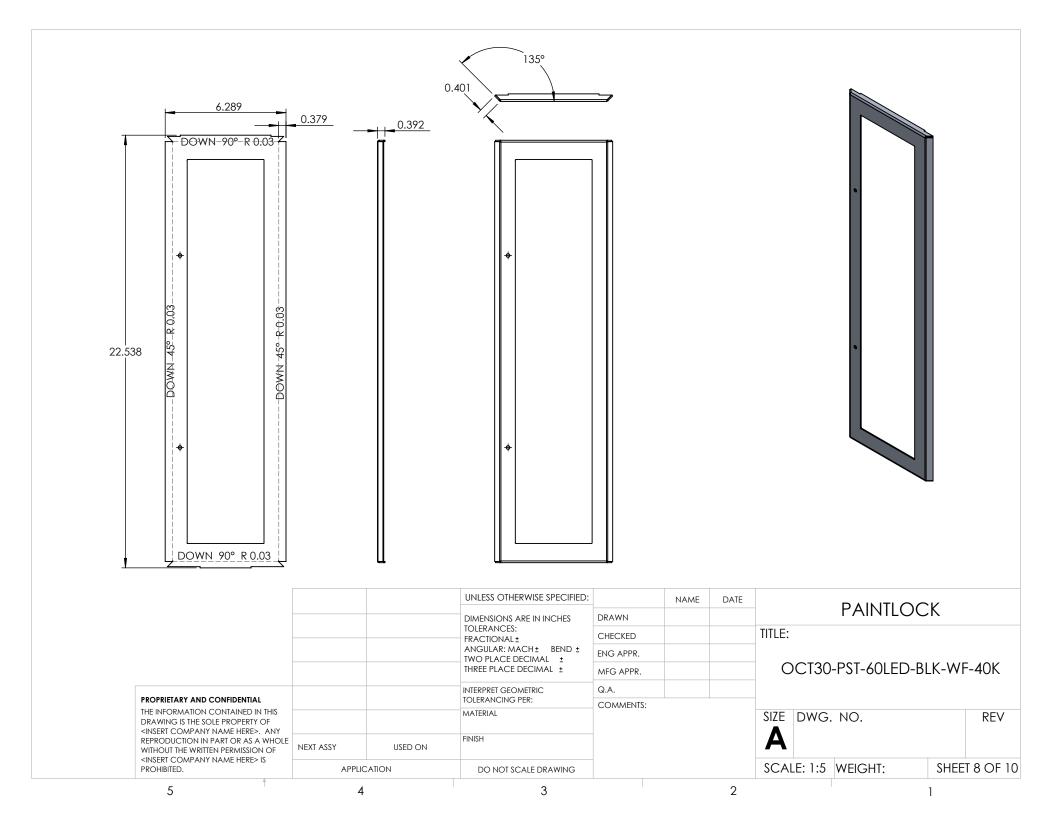

-FITTER PLATE       | ALUMINUM 0.0635"        | 1    |     |
| 5        | OCT30-PST-60LED-BLK-WF-40K-FRAME DOOR         | ALUMINUM 0.0635"        | 1    |     |
| 6        | OCT30-PST-60LED-BLK-WF-40K-TUBE BRACKET       | ALUMINUM 0.0635"        | 1    |     |
| 7        | OCT30-PST-60LED-BLK-WF-40K-DRIVER EXTENSION   | ALUMINUM 0.0635"        | 4    |     |
| 8        | OCT30-PST-60LED-BLK-WF-40K-SQUARE TUBE        | 1" SQUARE ALUMINUM TUBE | 1    |     |
| 9        | OCT30-PST-60LED-BLK-WF-40K-BODY ACRYLIC       | ACRYLIC                 | 9    |     |
| 10       | ESPEN VEL29070MVH-1                           | DRIVER                  | 3    |     |
| 11       | AltaILED_PN1010_RevD                          | LED                     | 12   |     |









**ALL WELDED AS ONE**