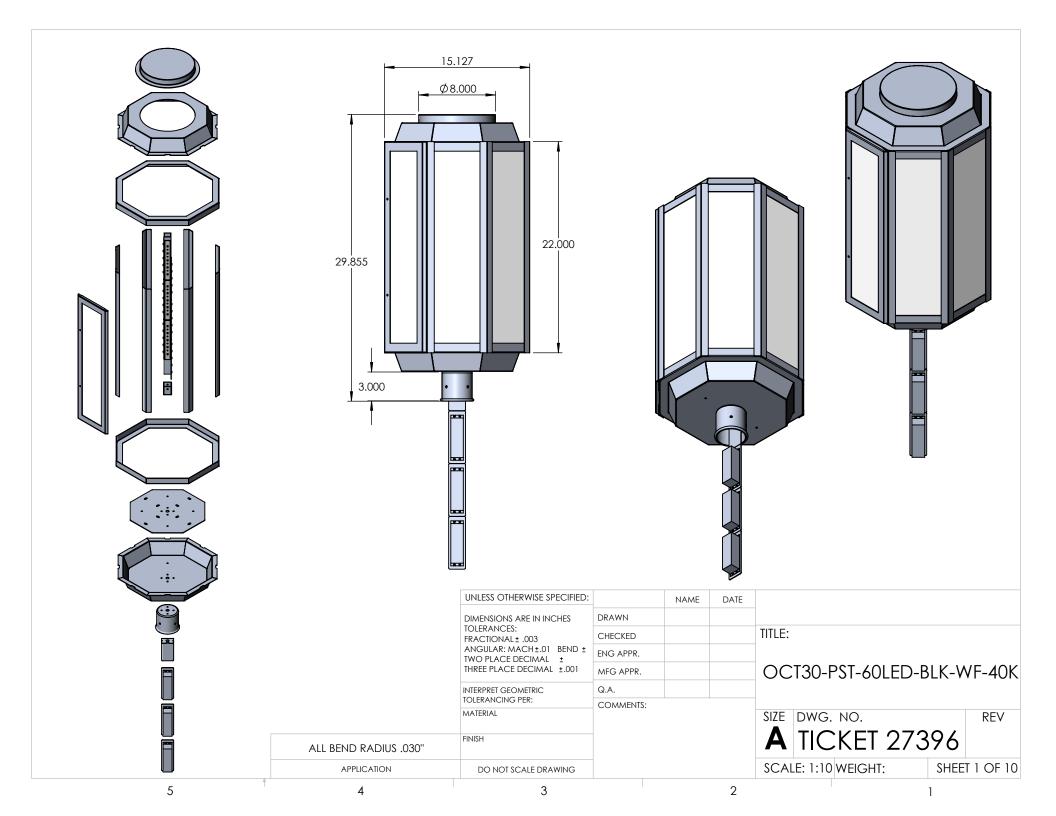

| ITEM NO. | PART NUMBER                                   | DESCRIPTION             | QTY. | CUT |
|----------|-----------------------------------------------|-------------------------|------|-----|
| 1        | POST FITTER                                   | 3" ALUMINUM POST FITTER | 1    |     |
| 2        | OCT30-PST-60LED-BLK-WF-40K-SPUN BOTTOM ACCENT | SPUN ALUMINUM 0.080"    | 2    |     |
| 3        | OCT30-PST-60LED-BLK-WF-40K-FRAME TABS         | ALUMINUM 0.0635"        | 12   |     |
| 4        | OCT30-PST-60LED-BLK-WF-40K-FITTER PLATE       | ALUMINUM 0.0635"        | 1    |     |
| 5        | OCT30-PST-60LED-BLK-WF-40K-FRAME DOOR         | ALUMINUM 0.0635"        | 1    |     |
| 6        | OCT30-PST-60LED-BLK-WF-40K-TUBE BRACKET       | ALUMINUM 0.0635"        | 1    |     |
| 7        | OCT30-PST-60LED-BLK-WF-40K-DRIVER EXTENSION   | ALUMINUM 0.0635"        | 4    |     |
| 8        | OCT30-PST-60LED-BLK-WF-40K-SQUARE TUBE        | 1" SQUARE ALUMINUM TUBE | 1    |     |
| 9        | OCT30-PST-60LED-BLK-WF-40K-BODY ACRYLIC       | ACRYLIC                 | 9    |     |
| 10       | ESPEN VEL29070MVH-1                           | DRIVER                  | 3    |     |
| 11       | AltaILED_PN1010_RevD                          | LED                     | 12   |     |