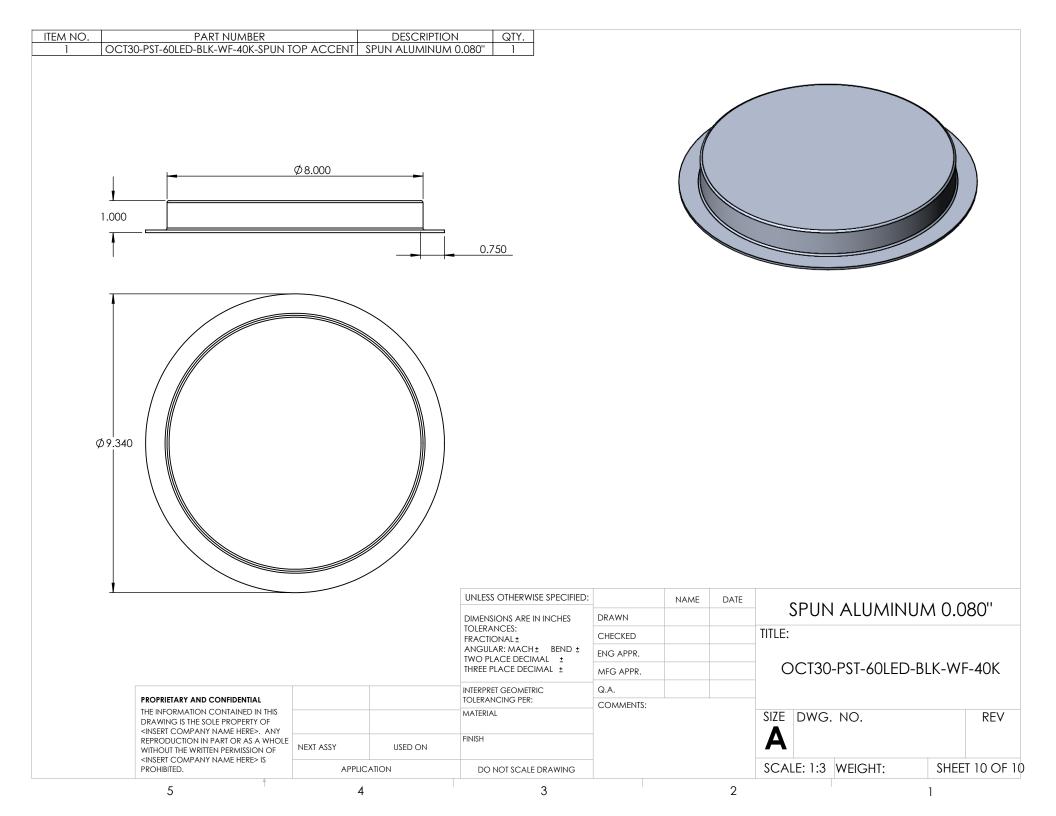

TER PLATE       | ALUMINUM 0.0635"        | 1    |     |
| 5        | OCT30-PST-60LED-BLK-WF-40K-FRAME DOOR         | ALUMINUM 0.0635"        | 1    |     |
| 6        | OCT30-PST-60LED-BLK-WF-40K-TUBE BRACKET       | ALUMINUM 0.0635"        | 1    |     |
| 7        | OCT30-PST-60LED-BLK-WF-40K-DRIVER EXTENSION   | ALUMINUM 0.0635"        | 4    |     |
| 8        | OCT30-PST-60LED-BLK-WF-40K-SQUARE TUBE        | 1" SQUARE ALUMINUM TUBE | 1    |     |
| 9        | OCT30-PST-60LED-BLK-WF-40K-BODY ACRYLIC       | ACRYLIC                 | 9    |     |
| 10       | ESPEN VEL29070MVH-1                           | DRIVER                  | 3    |     |
| 11       | AltaILED_PN1010_RevD                          | LED                     | 12   |     |









**ALL WELDED AS ONE**