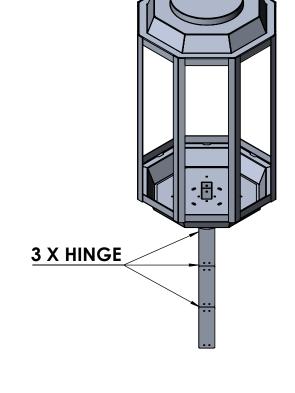

| ITEM NO. | PART NUMBER                                   | DESCRIPTION             | QTY. | CUT |
|----------|-----------------------------------------------|-------------------------|------|-----|
| 1        | POST FITTER                                   | 3" ALUMINUM POST FITTER | 1    |     |
| 2        | OCT30-PST-60LED-BLK-WF-40K-SPUN BOTTOM ACCENT | SPUN ALUMINUM 0.080"    | 2    |     |
| 3        | OCT30-PST-60LED-BLK-WF-40K-FRAME TABS         | ALUMINUM 0.0635"        | 12   |     |
| 4        | OCT30-PST-60LED-BLK-WF-40K-FITTER PLATE       | ALUMINUM 0.0635"        | 1    |     |
| 5        | OCT30-PST-60LED-BLK-WF-40K-FRAME DOOR         | ALUMINUM 0.0635"        | 1    |     |
| 6        | OCT30-PST-60LED-BLK-WF-40K-TUBE BRACKET       | ALUMINUM 0.0635"        | 1    |     |
| 7        | OCT30-PST-60LED-BLK-WF-40K-DRIVER EXTENSION   | ALUMINUM 0.0635"        | 4    |     |
| 8        | OCT30-PST-60LED-BLK-WF-40K-SQUARE TUBE        | 1" SQUARE ALUMINUM TUBE | 1    |     |
| 9        | OCT30-PST-60LED-BLK-WF-40K-BODY ACRYLIC       | ACRYLIC                 | 9    |     |
| 10       | ESPEN VEL29070MVH-1                           | DRIVER                  | 3    |     |
| 11       | AltaILED_PN1010_RevD                          | LED                     | 12   |     |