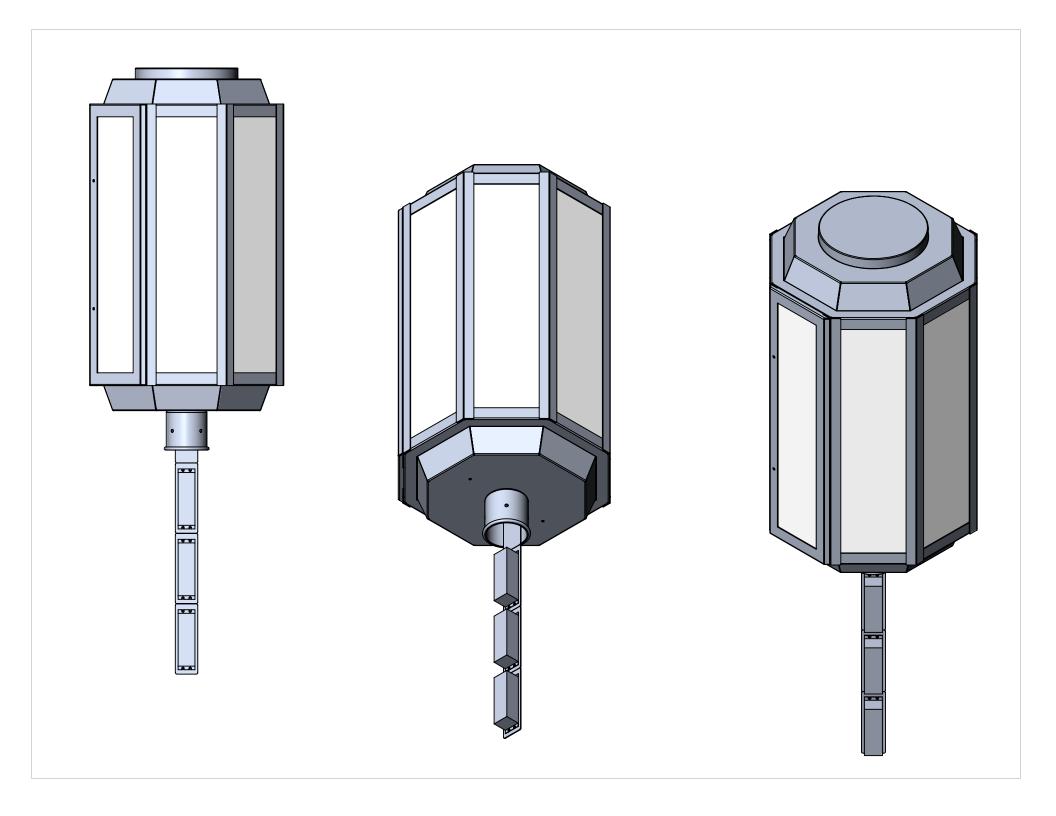

| ITEM NO. | PART NUMBER                                   | DESCRIPTION             | QTY. | CUT |
|----------|-----------------------------------------------|-------------------------|------|-----|
| 1        | POST FITTER                                   | 3" ALUMINUM POST FITTER | 1    |     |
| 2        | OCT30-PST-60LED-BLK-WF-40K-SPUN BOTTOM ACCENT | SPUN ALUMINUM 0.080"    | 2    |     |
| 3        | OCT30-PST-60LED-BLK-WF-40K-FRAME TABS         | ALUMINUM 0.0635"        | 12   |     |
| 4        | OCT30-PST-60LED-BLK-WF-40K-FITTER PLATE       | ALUMINUM 0.0635"        | 1    |     |
| 5        | OCT30-PST-60LED-BLK-WF-40K-FRAME DOOR         | ALUMINUM 0.0635"        | 1    |     |
| 6        | OCT30-PST-60LED-BLK-WF-40K-TUBE BRACKET       | ALUMINUM 0.0635"        | 1    |     |
| 7        | OCT30-PST-60LED-BLK-WF-40K-DRIVER EXTENSION   | ALUMINUM 0.0635"        | 4    |     |
| 8        | OCT30-PST-60LED-BLK-WF-40K-SQUARE TUBE        | 1" SQUARE ALUMINUM TUBE | 1    |     |
| 9        | OCT30-PST-60LED-BLK-WF-40K-BODY ACRYLIC       | ACRYLIC                 | 9    |     |
| 10       | ESPEN VEL29070MVH-1                           | DRIVER                  | 3    |     |
| 11       | AltaILED_PN1010_RevD                          | LED                     | 12   |     |