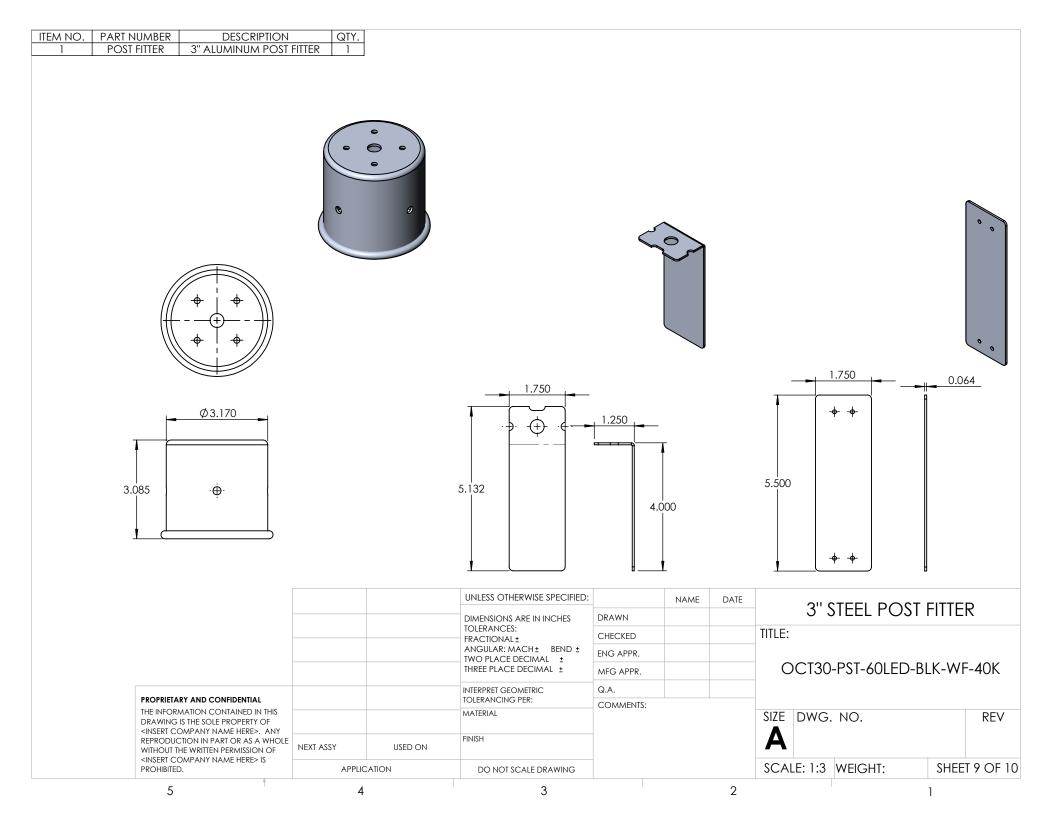

| ITEM NO. | PART NUMBER                                   | DESCRIPTION             | QTY. | CUT |
|----------|-----------------------------------------------|-------------------------|------|-----|
| 1        | POST FITTER                                   | 3" ALUMINUM POST FITTER | 1    |     |
| 2        | OCT30-PST-60LED-BLK-WF-40K-SPUN BOTTOM ACCENT | SPUN ALUMINUM 0.080"    | 2    |     |
| 3        | OCT30-PST-60LED-BLK-WF-40K-FRAME TABS         | ALUMINUM 0.0635"        | 12   |     |
| 4        | OCT30-PST-60LED-BLK-WF-40K-FITTER PLATE       | ALUMINUM 0.0635"        | 1    |     |
| 5        | OCT30-PST-60LED-BLK-WF-40K-FRAME DOOR         | ALUMINUM 0.0635"        | 1    |     |
| 6        | OCT30-PST-60LED-BLK-WF-40K-TUBE BRACKET       | ALUMINUM 0.0635"        | 1    |     |
| 7        | OCT30-PST-60LED-BLK-WF-40K-DRIVER EXTENSION   | ALUMINUM 0.0635"        | 4    |     |
| 8        | OCT30-PST-60LED-BLK-WF-40K-SQUARE TUBE        | 1" SQUARE ALUMINUM TUBE | 1    |     |
| 9        | OCT30-PST-60LED-BLK-WF-40K-BODY ACRYLIC       | ACRYLIC                 | 9    |     |
| 10       | ESPEN VEL29070MVH-1                           | DRIVER                  | 3    |     |
| 11       | AltaILED_PN1010_RevD                          | LED                     | 12   |     |