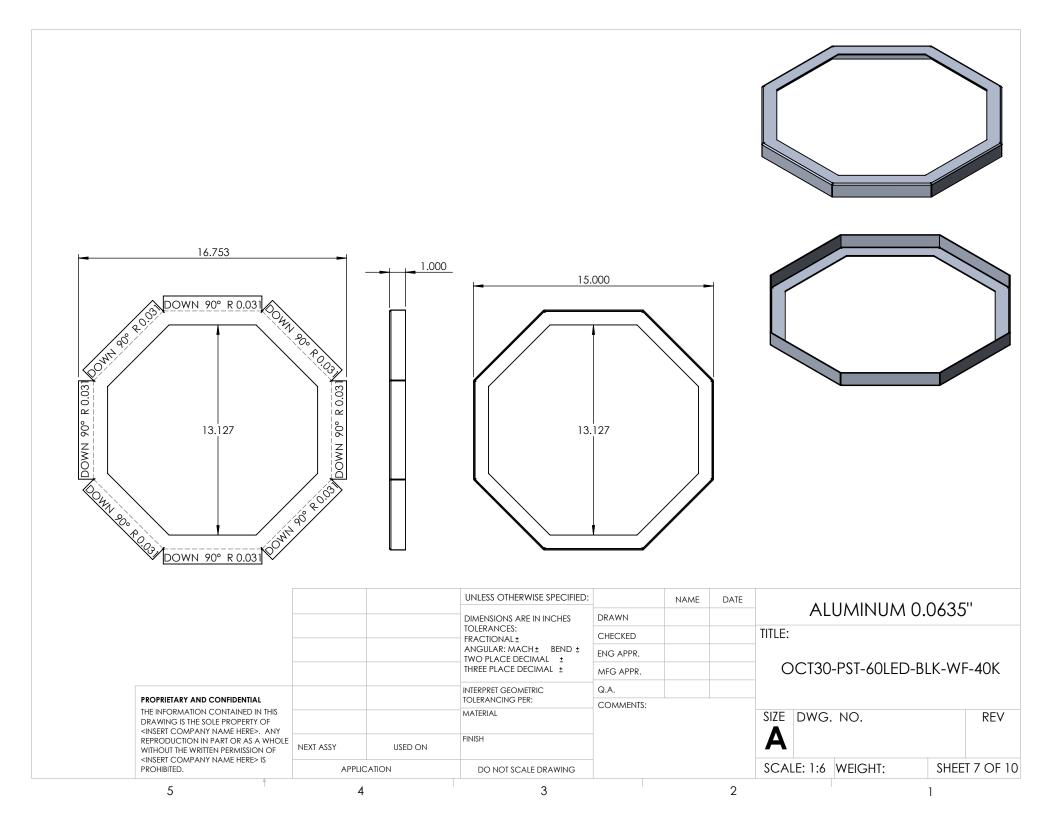

| ITEM NO. | PART NUMBER                                   | DESCRIPTION             | QTY. | CUT |
|----------|-----------------------------------------------|-------------------------|------|-----|
| 1        | POST FITTER                                   | 3" ALUMINUM POST FITTER | 1    |     |
| 2        | OCT30-PST-60LED-BLK-WF-40K-SPUN BOTTOM ACCENT | SPUN ALUMINUM 0.080"    | 2    |     |
| 3        | OCT30-PST-60LED-BLK-WF-40K-FRAME TABS         | ALUMINUM 0.0635"        | 12   |     |
| 4        | OCT30-PST-60LED-BLK-WF-40K-FITTER PLATE       | ALUMINUM 0.0635"        | 1    |     |
| 5        | OCT30-PST-60LED-BLK-WF-40K-FRAME DOOR         | ALUMINUM 0.0635"        | 1    |     |
| 6        | OCT30-PST-60LED-BLK-WF-40K-TUBE BRACKET       | ALUMINUM 0.0635"        | 1    |     |
| 7        | OCT30-PST-60LED-BLK-WF-40K-DRIVER EXTENSION   | ALUMINUM 0.0635"        | 4    |     |
| 8        | OCT30-PST-60LED-BLK-WF-40K-SQUARE TUBE        | 1" SQUARE ALUMINUM TUBE | 1    |     |
| 9        | OCT30-PST-60LED-BLK-WF-40K-BODY ACRYLIC       | ACRYLIC                 | 9    |     |
| 10       | ESPEN VEL29070MVH-1                           | DRIVER                  | 3    |     |
| 11       | AltaILED_PN1010_RevD                          | LED                     | 12   |     |