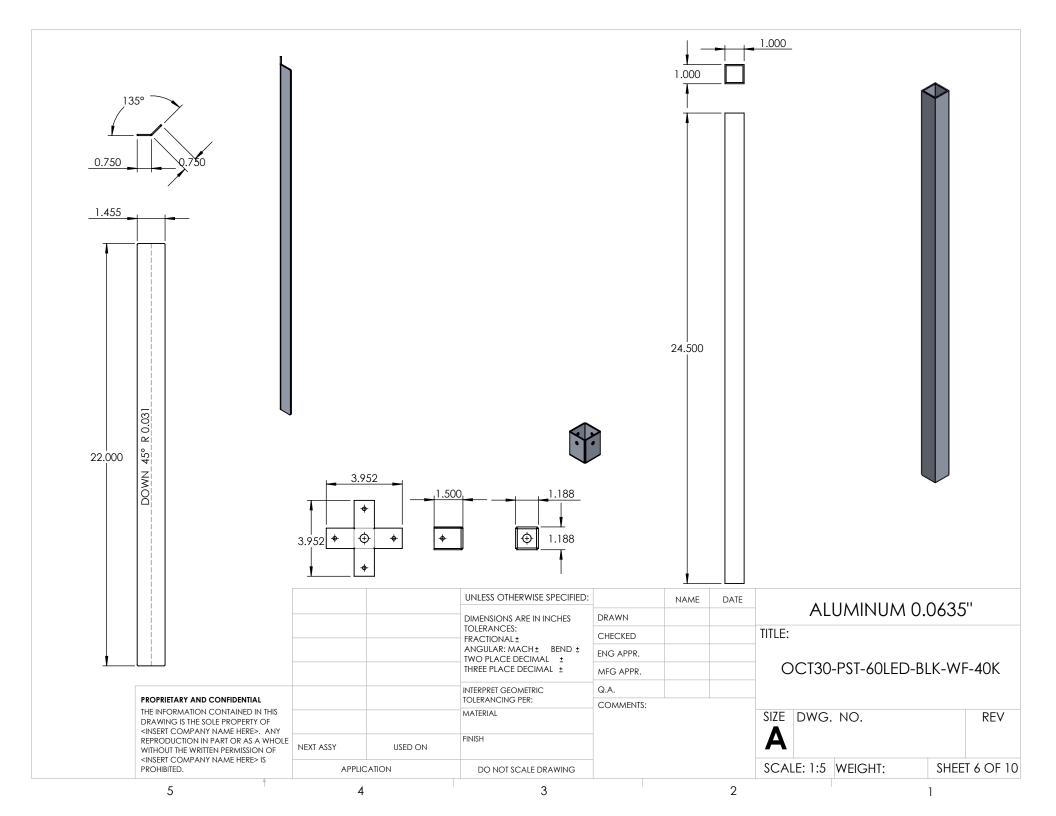

| ITEM NO. | PART NUMBER                                   | DESCRIPTION             | QTY. | CUT |
|----------|-----------------------------------------------|-------------------------|------|-----|
| 1        | POST FITTER                                   | 3" ALUMINUM POST FITTER | 1    |     |
| 2        | OCT30-PST-60LED-BLK-WF-40K-SPUN BOTTOM ACCENT | SPUN ALUMINUM 0.080"    | 2    |     |
| 3        | OCT30-PST-60LED-BLK-WF-40K-FRAME TABS         | ALUMINUM 0.0635"        | 12   |     |
| 4        | OCT30-PST-60LED-BLK-WF-40K-FITTER PLATE       | ALUMINUM 0.0635"        | 1    |     |
| 5        | OCT30-PST-60LED-BLK-WF-40K-FRAME DOOR         | ALUMINUM 0.0635"        | 1    |     |
| 6        | OCT30-PST-60LED-BLK-WF-40K-TUBE BRACKET       | ALUMINUM 0.0635"        | 1    |     |
| 7        | OCT30-PST-60LED-BLK-WF-40K-DRIVER EXTENSION   | ALUMINUM 0.0635"        | 4    |     |
| 8        | OCT30-PST-60LED-BLK-WF-40K-SQUARE TUBE        | 1" SQUARE ALUMINUM TUBE | 1    |     |
| 9        | OCT30-PST-60LED-BLK-WF-40K-BODY ACRYLIC       | ACRYLIC                 | 9    |     |
| 10       | ESPEN VEL29070MVH-1                           | DRIVER                  | 3    |     |
| 11       | AltaILED_PN1010_RevD                          | LED                     | 12   |     |