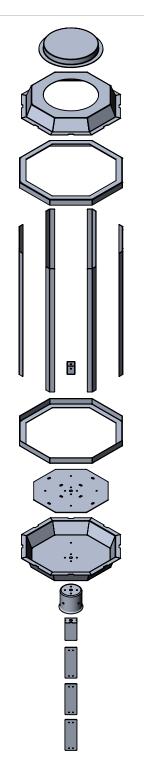

| ITEM NO. | PART NUMBER                                   | DESCRIPTION             | QTY. | CUT |
|----------|-----------------------------------------------|-------------------------|------|-----|
| 1        | POST FITTER                                   | 3" ALUMINUM POST FITTER | 1    |     |
| 2        | OCT30-PST-60LED-BLK-WF-40K-SPUN BOTTOM ACCENT | SPUN ALUMINUM 0.080"    | 2    |     |
| 3        | OCT30-PST-60LED-BLK-WF-40K-FRAME TABS         | ALUMINUM 0.0635"        | 12   |     |
| 4        | OCT30-PST-60LED-BLK-WF-40K-FITTER PLATE       | ALUMINUM 0.0635"        | 1    |     |
| 5        | OCT30-PST-60LED-BLK-WF-40K-FRAME DOOR         | ALUMINUM 0.0635"        | 1    |     |
| 6        | OCT30-PST-60LED-BLK-WF-40K-TUBE BRACKET       | ALUMINUM 0.0635"        | 1    |     |
| 7        | OCT30-PST-60LED-BLK-WF-40K-DRIVER EXTENSION   | ALUMINUM 0.0635"        | 4    |     |
| 8        | OCT30-PST-60LED-BLK-WF-40K-SQUARE TUBE        | 1" SQUARE ALUMINUM TUBE | 1    |     |
| 9        | OCT30-PST-60LED-BLK-WF-40K-BODY ACRYLIC       | ACRYLIC                 | 9    |     |
| 10       | ESPEN VEL29070MVH-1                           | DRIVER                  | 3    |     |
| 11       | AltaILED_PN1010_RevD                          | LED                     | 12   |     |