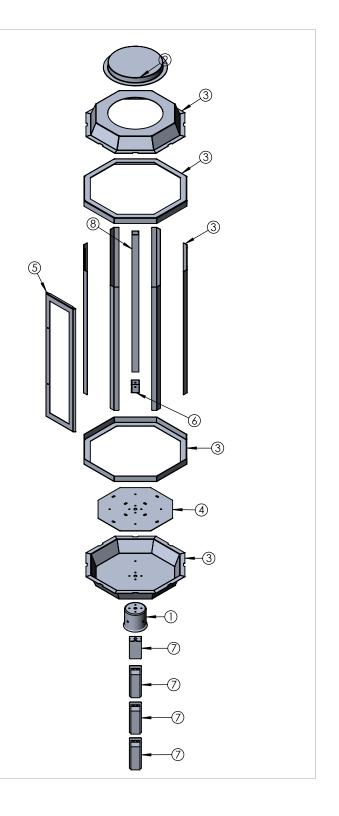

| ITEM NO. | PART NUMBER                                   | DESCRIPTION             | QTY. | CUT |
|----------|-----------------------------------------------|-------------------------|------|-----|
| 1        | POST FITTER                                   | 3" ALUMINUM POST FITTER | 1    |     |
| 2        | OCT30-PST-60LED-BLK-WF-40K-SPUN BOTTOM ACCENT | SPUN ALUMINUM 0.080"    | 2    |     |
| 3        | OCT30-PST-60LED-BLK-WF-40K-FRAME TABS         | ALUMINUM 0.0635"        | 12   |     |
| 4        | OCT30-PST-60LED-BLK-WF-40K-FITTER PLATE       | ALUMINUM 0.0635"        | 1    |     |
| 5        | OCT30-PST-60LED-BLK-WF-40K-FRAME DOOR         | ALUMINUM 0.0635"        | 1    |     |
| 6        | OCT30-PST-60LED-BLK-WF-40K-TUBE BRACKET       | ALUMINUM 0.0635"        | 1    |     |
| 7        | OCT30-PST-60LED-BLK-WF-40K-DRIVER EXTENSION   | ALUMINUM 0.0635"        | 4    |     |
| 8        | OCT30-PST-60LED-BLK-WF-40K-SQUARE TUBE        | 1" SQUARE ALUMINUM TUBE | 1    |     |
| 9        | OCT30-PST-60LED-BLK-WF-40K-BODY ACRYLIC       | ACRYLIC                 | 9    |     |
| 10       | ESPEN VEL29070MVH-1                           | DRIVER                  | 3    |     |
| 11       | AltaILED_PN1010_RevD                          | LED                     | 12   |     |