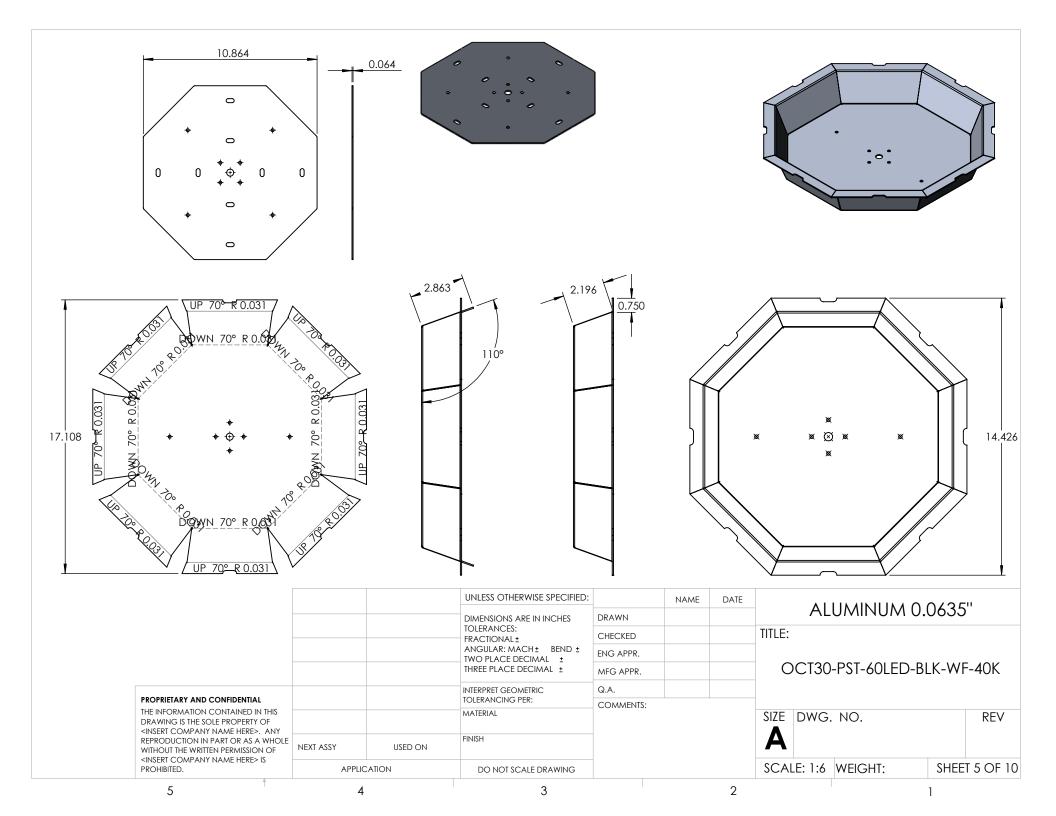

| ITEM NO. | PART NUMBER                                   | DESCRIPTION             | QTY. | CUT |
|----------|-----------------------------------------------|-------------------------|------|-----|
| 1        | POST FITTER                                   | 3" ALUMINUM POST FITTER | 1    |     |
| 2        | OCT30-PST-60LED-BLK-WF-40K-SPUN BOTTOM ACCENT | SPUN ALUMINUM 0.080"    | 2    |     |
| 3        | OCT30-PST-60LED-BLK-WF-40K-FRAME TABS         | ALUMINUM 0.0635"        | 12   |     |
| 4        | OCT30-PST-60LED-BLK-WF-40K-FITTER PLATE       | ALUMINUM 0.0635"        | 1    |     |
| 5        | OCT30-PST-60LED-BLK-WF-40K-FRAME DOOR         | ALUMINUM 0.0635"        | 1    |     |
| 6        | OCT30-PST-60LED-BLK-WF-40K-TUBE BRACKET       | ALUMINUM 0.0635"        | 1    |     |
| 7        | OCT30-PST-60LED-BLK-WF-40K-DRIVER EXTENSION   | ALUMINUM 0.0635"        | 4    |     |
| 8        | OCT30-PST-60LED-BLK-WF-40K-SQUARE TUBE        | 1" SQUARE ALUMINUM TUBE | 1    |     |
| 9        | OCT30-PST-60LED-BLK-WF-40K-BODY ACRYLIC       | ACRYLIC                 | 9    |     |
| 10       | ESPEN VEL29070MVH-1                           | DRIVER                  | 3    |     |
| 11       | AltaILED_PN1010_RevD                          | LED                     | 12   |     |