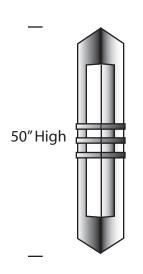

## CHTRI-2ARM-50W-BA-WF-DIM-WET-35K

Date **SPECIFICATION FEATURES** 01-22-24

**Dimensions** 50" H x 8" W x 12" E 50 Watts of LED - 3500 Kelvin Lamps Aluminum Material Finish **Brushed Aluminum** Lens White Frosted Acrylic Label **WET Location** Voltage 120 / 277