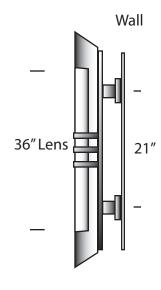

## CHTRI-2ARM-50W-BA-WF-DIM-WET-35K

Date **SPECIFICATION FEATURES** 01-22-24

**Dimensions** 50" H x 8" W x 12" E 50 Watts of LED - 3500 Kelvin Lamps Aluminum Material Finish **Brushed Aluminum** Lens White Frosted Acrylic Label **WET Location** Voltage 120 / 277