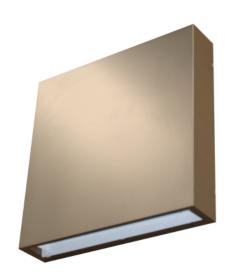

| Dimensions  | 20" H x 20" W x 4" D    |
|-------------|-------------------------|
| Lamps       | 40 watts of LED- 4000 K |
| Material    | Aluminum                |
| Finish      | Architectural Bronze    |
| Lens        | Clear acrylic           |
| Label       | Wet Location            |
| Voltage     | 120 / 277               |
| Description | Wall Fixture            |

SPECIFIER:

4" Depth

Solid top / Bottom lens

Bottom lens

4,050 lumens down with 0 to 10 volt dimming

MADE IN USA BAA and BABA compliant

EVERGREEN LIGHTING WWW.EVERGREENLIGHTING.COM 1379 Ridgeway St. Pomona, CA 91768 PHONE: (909) 865-5599 FAX: (909) 865-5539