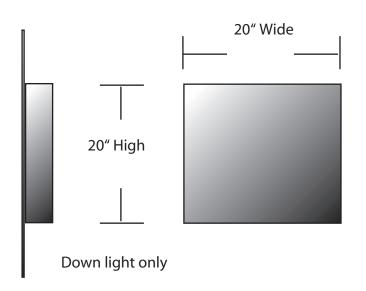

| Dimensions  | 20" H x 20" W x 4" D    |
|-------------|-------------------------|
| Lamps       | 40 watts of LED- 4000 K |
| Material    | Aluminum                |
| Finish      | Architectural Bronze    |
| Lens        | Clear acrylic           |
| Label       | Wet Location            |
| Voltage     | 120 / 277               |
| Description | Wall Fixture            |

SPECIFIER:

4" Depth

Solid top / Bottom lens

Bottom lens

4,050 lumens down with 0 to 10 volt dimming

MADE IN USA BAA and BABA compliant

EVERGREEN LIGHTING WWW.EVERGREENLIGHTING.COM 1379 Ridgeway St. Pomona, CA 91768 PHONE: (909) 865-5599 FAX: (909) 865-5539