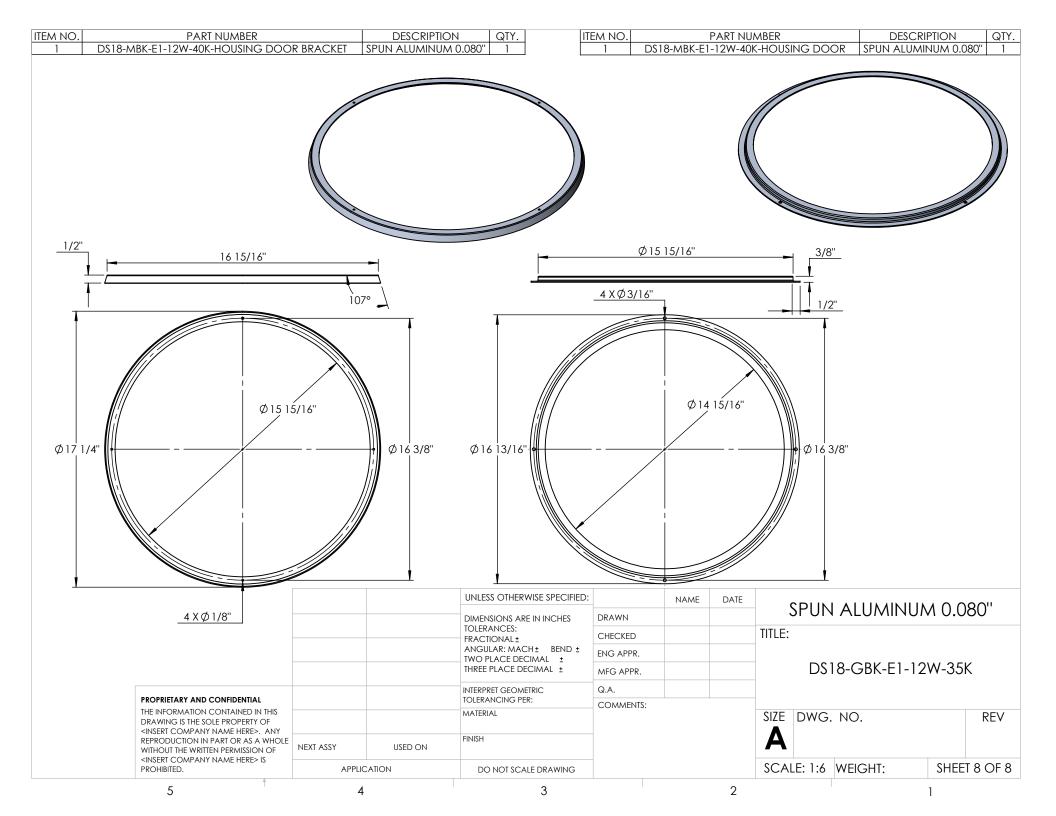

| ITEM NO. | PART NUMBER                     | DESCRIPTION   | QTY. |   |
|----------|---------------------------------|---------------|------|---|
| 1        | DS18-MBK-E1-12W-40K-CAST CANOPY | CAST ALUMINUM | 1    | l |

|                       |                                                                                                                                                                                                                                                                                   |                                                                                                  |                       | UNLESS OTHERWISE SPECIFIED:               |                     | NAME | DATE | CAST ALUMINUM |              |            |              |  |
|-----------------------|-----------------------------------------------------------------------------------------------------------------------------------------------------------------------------------------------------------------------------------------------------------------------------------|--------------------------------------------------------------------------------------------------|-----------------------|-------------------------------------------|---------------------|------|------|---------------|--------------|------------|--------------|--|
|                       |                                                                                                                                                                                                                                                                                   |                                                                                                  |                       | DIMENSIONS ARE IN INCHES                  | DRAWN               |      |      |               | ı            |            |              |  |
|                       |                                                                                                                                                                                                                                                                                   |                                                                                                  |                       | TOLERANCES:<br>FRACTIONAL ±               | CHECKED             |      |      | TITLE:        |              |            |              |  |
|                       |                                                                                                                                                                                                                                                                                   |                                                                                                  |                       | ANGULAR: MACH± BEND ± TWO PLACE DECIMAL ± | ENG APPR.           |      |      |               |              |            |              |  |
|                       |                                                                                                                                                                                                                                                                                   | TAINED IN THIS ROPERTY OF                                                                        |                       | THREE PLACE DECIMAL ±                     | MFG APPR.           |      |      |               | )\$18-GBK-E1 | E1-12W-35K |              |  |
|                       | PROPRIETARY AND CONFIDENTIAL THE INFORMATION CONTAINED IN THIS DRAWING IS THE SOLE PROPERTY OF <insert company="" here="" name="">. ANY REPRODUCTION IN PART OR AS A WHOLE WITHOUT THE WRITTEN PERMISSION OF <insert company="" here="" name=""> IS PROHIBITED.</insert></insert> |                                                                                                  |                       |                                           | INTERPRET GEOMETRIC | Q.A. |      |               |              |            |              |  |
|                       |                                                                                                                                                                                                                                                                                   |                                                                                                  |                       | TOLERANCING PER:                          | COMMENTS:           |      |      |               |              |            |              |  |
| [<br>-<br>-<br>-<br>- |                                                                                                                                                                                                                                                                                   |                                                                                                  |                       | MATERIAL                                  |                     |      |      | SIZE DW       | DWG. NO.     |            | REV          |  |
|                       |                                                                                                                                                                                                                                                                                   | NEXT ASSY                                                                                        | T ASSY USED ON FINISH |                                           |                     |      |      | A             |              |            |              |  |
|                       |                                                                                                                                                                                                                                                                                   | APPLICATION                                                                                      |                       | DO NOT SCALE DRAWING                      |                     |      |      | SCALE: 1      | :2 WEIGHT:   | SHEE       | T 6 OF 8     |  |
|                       |                                                                                                                                                                                                                                                                                   | PANY NAME HERE>. ANY ON IN PART OR AS A WHOLE WRITTEN PERMISSION OF  PANY NAME HERE> IS  USED ON |                       |                                           | ;                   |      |      |               |              |            | SHEET 6 OF 8 |  |