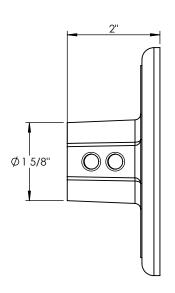

| ITEM NO. | PART NUMBER                     | DESCRIPTION   | QTY. |   |
|----------|---------------------------------|---------------|------|---|
| 1        | DS18-MBK-E1-12W-40K-CAST CANOPY | CAST ALUMINUM | 1    | l |

|                       |                                                                                                                                                                                                                                                                                   |                                                                                                  |                       | UNLESS OTHERWISE SPECIFIED:               |                     | NAME | DATE | CAST ALUMINUM |              |            |              |  |
|-----------------------|-----------------------------------------------------------------------------------------------------------------------------------------------------------------------------------------------------------------------------------------------------------------------------------|--------------------------------------------------------------------------------------------------|-----------------------|-------------------------------------------|---------------------|------|------|---------------|--------------|------------|--------------|--|
|                       |                                                                                                                                                                                                                                                                                   |                                                                                                  |                       | DIMENSIONS ARE IN INCHES                  | DRAWN               |      |      |               | ı            |            |              |  |
|                       |                                                                                                                                                                                                                                                                                   |                                                                                                  |                       | TOLERANCES:<br>FRACTIONAL ±               | CHECKED             |      |      | TITLE:        |              |            |              |  |
|                       |                                                                                                                                                                                                                                                                                   |                                                                                                  |                       | ANGULAR: MACH± BEND ± TWO PLACE DECIMAL ± | ENG APPR.           |      |      |               |              |            |              |  |
|                       |                                                                                                                                                                                                                                                                                   | TAINED IN THIS ROPERTY OF                                                                        |                       | THREE PLACE DECIMAL ±                     | MFG APPR.           |      |      |               | )\$18-GBK-E1 | E1-12W-35K |              |  |
|                       | PROPRIETARY AND CONFIDENTIAL THE INFORMATION CONTAINED IN THIS DRAWING IS THE SOLE PROPERTY OF <insert company="" here="" name="">. ANY REPRODUCTION IN PART OR AS A WHOLE WITHOUT THE WRITTEN PERMISSION OF <insert company="" here="" name=""> IS PROHIBITED.</insert></insert> |                                                                                                  |                       |                                           | INTERPRET GEOMETRIC | Q.A. |      |               |              |            |              |  |
|                       |                                                                                                                                                                                                                                                                                   |                                                                                                  |                       | TOLERANCING PER:                          | COMMENTS:           |      |      |               |              |            |              |  |
| [<br>-<br>-<br>-<br>- |                                                                                                                                                                                                                                                                                   |                                                                                                  |                       | MATERIAL                                  |                     |      |      | SIZE DW       | DWG. NO.     |            | REV          |  |
|                       |                                                                                                                                                                                                                                                                                   | NEXT ASSY                                                                                        | T ASSY USED ON FINISH |                                           |                     |      |      | A             |              |            |              |  |
|                       |                                                                                                                                                                                                                                                                                   | APPLICATION                                                                                      |                       | DO NOT SCALE DRAWING                      |                     |      |      | SCALE: 1      | :2 WEIGHT:   | SHEE       | T 6 OF 8     |  |
|                       |                                                                                                                                                                                                                                                                                   | PANY NAME HERE>. ANY ON IN PART OR AS A WHOLE WRITTEN PERMISSION OF  PANY NAME HERE> IS  USED ON |                       |                                           | ;                   |      |      |               |              |            | SHEET 6 OF 8 |  |