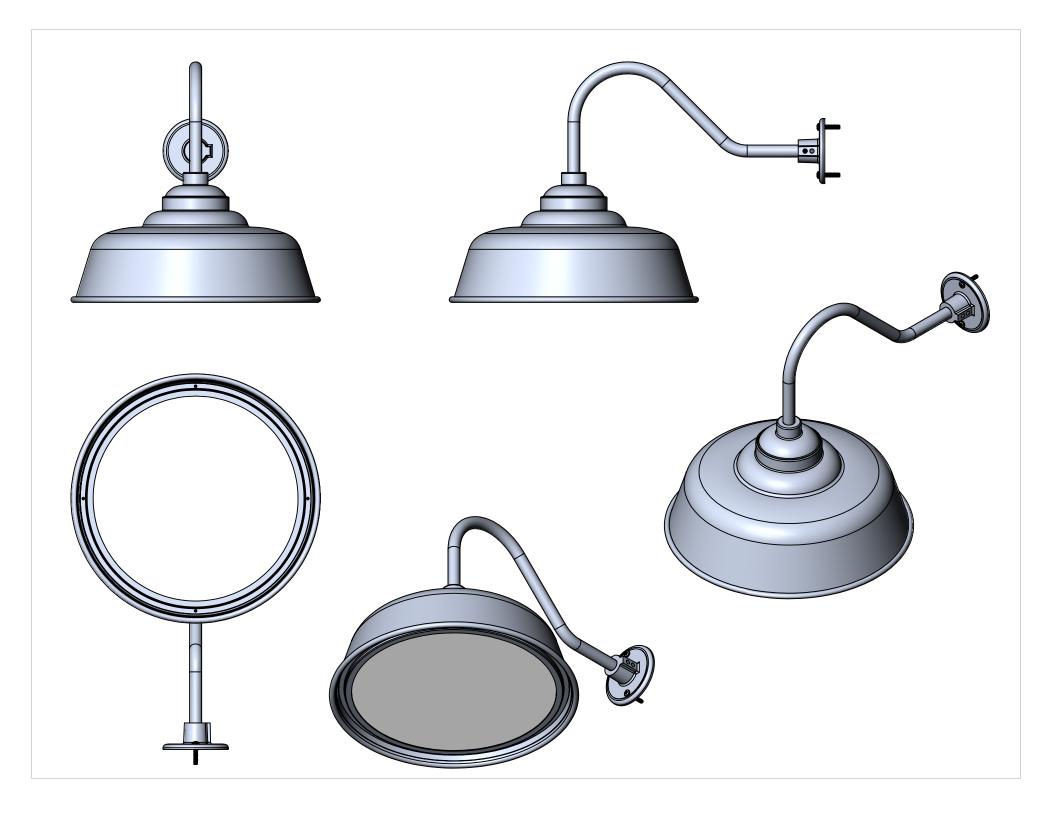

|                       |                                                                                                                                                                                                                                                                                   |                                                                                                  |                       | UNLESS OTHERWISE SPECIFIED:               |                     | NAME | DATE | CAST ALUMINUM |              |            |              |  |
|-----------------------|-----------------------------------------------------------------------------------------------------------------------------------------------------------------------------------------------------------------------------------------------------------------------------------|--------------------------------------------------------------------------------------------------|-----------------------|-------------------------------------------|---------------------|------|------|---------------|--------------|------------|--------------|--|
|                       |                                                                                                                                                                                                                                                                                   |                                                                                                  |                       | DIMENSIONS ARE IN INCHES                  | DRAWN               |      |      |               | ı            |            |              |  |
|                       |                                                                                                                                                                                                                                                                                   |                                                                                                  |                       | TOLERANCES:<br>FRACTIONAL ±               | CHECKED             |      |      | TITLE:        |              |            |              |  |
|                       |                                                                                                                                                                                                                                                                                   |                                                                                                  |                       | ANGULAR: MACH± BEND ± TWO PLACE DECIMAL ± | ENG APPR.           |      |      |               |              |            |              |  |
|                       |                                                                                                                                                                                                                                                                                   | TAINED IN THIS ROPERTY OF                                                                        |                       | THREE PLACE DECIMAL ±                     | MFG APPR.           |      |      |               | )\$18-GBK-E1 | E1-12W-35K |              |  |
|                       | PROPRIETARY AND CONFIDENTIAL THE INFORMATION CONTAINED IN THIS DRAWING IS THE SOLE PROPERTY OF <insert company="" here="" name="">. ANY REPRODUCTION IN PART OR AS A WHOLE WITHOUT THE WRITTEN PERMISSION OF <insert company="" here="" name=""> IS PROHIBITED.</insert></insert> |                                                                                                  |                       |                                           | INTERPRET GEOMETRIC | Q.A. |      |               |              |            |              |  |
|                       |                                                                                                                                                                                                                                                                                   |                                                                                                  |                       | TOLERANCING PER:                          | COMMENTS:           |      |      |               |              |            |              |  |
| [<br>-<br>-<br>-<br>- |                                                                                                                                                                                                                                                                                   |                                                                                                  |                       | MATERIAL                                  |                     |      |      | SIZE DW       | DWG. NO.     |            | REV          |  |
|                       |                                                                                                                                                                                                                                                                                   | NEXT ASSY                                                                                        | T ASSY USED ON FINISH |                                           |                     |      |      | A             |              |            |              |  |
|                       |                                                                                                                                                                                                                                                                                   | APPLICATION                                                                                      |                       | DO NOT SCALE DRAWING                      |                     |      |      | SCALE: 1      | :2 WEIGHT:   | SHEE       | T 6 OF 8     |  |
|                       |                                                                                                                                                                                                                                                                                   | PANY NAME HERE>. ANY ON IN PART OR AS A WHOLE WRITTEN PERMISSION OF  PANY NAME HERE> IS  USED ON |                       |                                           | ;                   |      |      |               |              |            | SHEET 6 OF 8 |  |