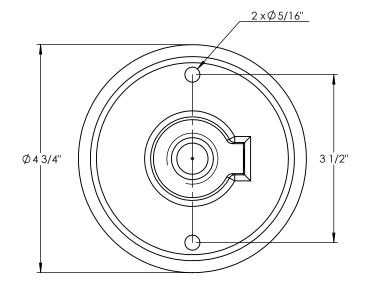

| ITEM NO. | PART NUMBER                     | DESCRIPTION   | QTY. |   |
|----------|---------------------------------|---------------|------|---|
| 1        | DS18-MBK-E1-12W-40K-CAST CANOPY | CAST ALUMINUM | 1    | l |

|                       |                                                                                                                                                                                                                                                                                   |                                                                                                  |                       | UNLESS OTHERWISE SPECIFIED:               |                     | NAME | DATE | CAST ALUMINUM |              |            |              |  |
|-----------------------|-----------------------------------------------------------------------------------------------------------------------------------------------------------------------------------------------------------------------------------------------------------------------------------|--------------------------------------------------------------------------------------------------|-----------------------|-------------------------------------------|---------------------|------|------|---------------|--------------|------------|--------------|--|
|                       |                                                                                                                                                                                                                                                                                   |                                                                                                  |                       | DIMENSIONS ARE IN INCHES                  | DRAWN               |      |      |               | ı            |            |              |  |
|                       |                                                                                                                                                                                                                                                                                   |                                                                                                  |                       | TOLERANCES:<br>FRACTIONAL ±               | CHECKED             |      |      | TITLE:        |              |            |              |  |
|                       |                                                                                                                                                                                                                                                                                   |                                                                                                  |                       | ANGULAR: MACH± BEND ± TWO PLACE DECIMAL ± | ENG APPR.           |      |      |               |              |            |              |  |
|                       |                                                                                                                                                                                                                                                                                   | TAINED IN THIS ROPERTY OF                                                                        |                       | THREE PLACE DECIMAL ±                     | MFG APPR.           |      |      |               | )\$18-GBK-E1 | E1-12W-35K |              |  |
|                       | PROPRIETARY AND CONFIDENTIAL THE INFORMATION CONTAINED IN THIS DRAWING IS THE SOLE PROPERTY OF <insert company="" here="" name="">. ANY REPRODUCTION IN PART OR AS A WHOLE WITHOUT THE WRITTEN PERMISSION OF <insert company="" here="" name=""> IS PROHIBITED.</insert></insert> |                                                                                                  |                       |                                           | INTERPRET GEOMETRIC | Q.A. |      |               |              |            |              |  |
|                       |                                                                                                                                                                                                                                                                                   |                                                                                                  |                       | TOLERANCING PER:                          | COMMENTS:           |      |      |               |              |            |              |  |
| [<br>-<br>-<br>-<br>- |                                                                                                                                                                                                                                                                                   |                                                                                                  |                       | MATERIAL                                  |                     |      |      | SIZE DW       | DWG. NO.     |            | REV          |  |
|                       |                                                                                                                                                                                                                                                                                   | NEXT ASSY                                                                                        | T ASSY USED ON FINISH |                                           |                     |      |      | A             |              |            |              |  |
|                       |                                                                                                                                                                                                                                                                                   | APPLICATION                                                                                      |                       | DO NOT SCALE DRAWING                      |                     |      |      | SCALE: 1      | :2 WEIGHT:   | SHEE       | T 6 OF 8     |  |
|                       |                                                                                                                                                                                                                                                                                   | PANY NAME HERE>. ANY ON IN PART OR AS A WHOLE WRITTEN PERMISSION OF  PANY NAME HERE> IS  USED ON |                       |                                           | ;                   |      |      |               |              |            | SHEET 6 OF 8 |  |