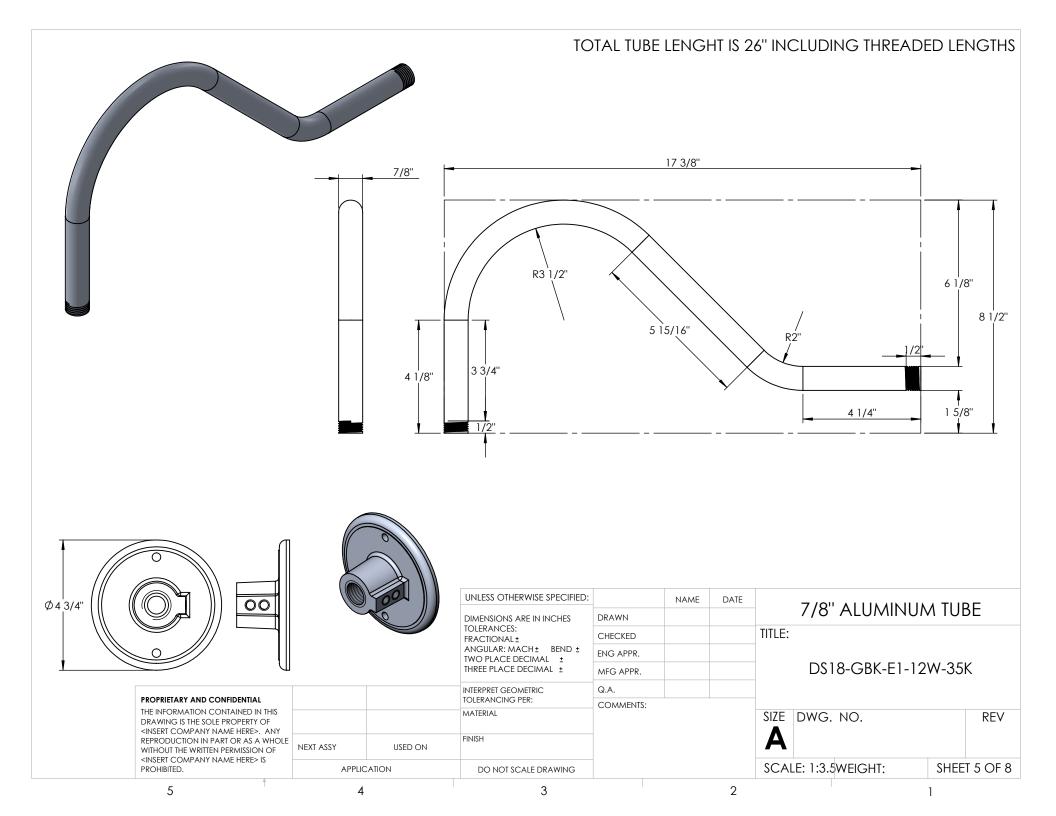

| ITEM NO. | PART NUMBER                     | DESCRIPTION   | QTY. |   |
|----------|---------------------------------|---------------|------|---|
| 1        | DS18-MBK-E1-12W-40K-CAST CANOPY | CAST ALUMINUM | 1    | l |

|                       |                                                                                                                                                                                                                                                                                   |                                                                                                  |                       | UNLESS OTHERWISE SPECIFIED:               |                     | NAME | DATE | CAST ALUMINUM |              |            |              |  |
|-----------------------|-----------------------------------------------------------------------------------------------------------------------------------------------------------------------------------------------------------------------------------------------------------------------------------|--------------------------------------------------------------------------------------------------|-----------------------|-------------------------------------------|---------------------|------|------|---------------|--------------|------------|--------------|--|
|                       |                                                                                                                                                                                                                                                                                   |                                                                                                  |                       | DIMENSIONS ARE IN INCHES                  | DRAWN               |      |      |               | ı            |            |              |  |
|                       |                                                                                                                                                                                                                                                                                   |                                                                                                  |                       | TOLERANCES:<br>FRACTIONAL ±               | CHECKED             |      |      | TITLE:        |              |            |              |  |
|                       |                                                                                                                                                                                                                                                                                   |                                                                                                  |                       | ANGULAR: MACH± BEND ± TWO PLACE DECIMAL ± | ENG APPR.           |      |      |               |              |            |              |  |
|                       |                                                                                                                                                                                                                                                                                   | TAINED IN THIS ROPERTY OF                                                                        |                       | THREE PLACE DECIMAL ±                     | MFG APPR.           |      |      |               | )\$18-GBK-E1 | E1-12W-35K |              |  |
|                       | PROPRIETARY AND CONFIDENTIAL THE INFORMATION CONTAINED IN THIS DRAWING IS THE SOLE PROPERTY OF <insert company="" here="" name="">. ANY REPRODUCTION IN PART OR AS A WHOLE WITHOUT THE WRITTEN PERMISSION OF <insert company="" here="" name=""> IS PROHIBITED.</insert></insert> |                                                                                                  |                       |                                           | INTERPRET GEOMETRIC | Q.A. |      |               |              |            |              |  |
|                       |                                                                                                                                                                                                                                                                                   |                                                                                                  |                       | TOLERANCING PER:                          | COMMENTS:           |      |      |               |              |            |              |  |
| [<br>-<br>-<br>-<br>- |                                                                                                                                                                                                                                                                                   |                                                                                                  |                       | MATERIAL                                  |                     |      |      | SIZE DW       | DWG. NO.     |            | REV          |  |
|                       |                                                                                                                                                                                                                                                                                   | NEXT ASSY                                                                                        | T ASSY USED ON FINISH |                                           |                     |      |      | A             |              |            |              |  |
|                       |                                                                                                                                                                                                                                                                                   | APPLICATION                                                                                      |                       | DO NOT SCALE DRAWING                      |                     |      |      | SCALE: 1      | :2 WEIGHT:   | SHEE       | T 6 OF 8     |  |
|                       |                                                                                                                                                                                                                                                                                   | PANY NAME HERE>. ANY ON IN PART OR AS A WHOLE WRITTEN PERMISSION OF  PANY NAME HERE> IS  USED ON |                       |                                           | ;                   |      |      |               |              |            | SHEET 6 OF 8 |  |