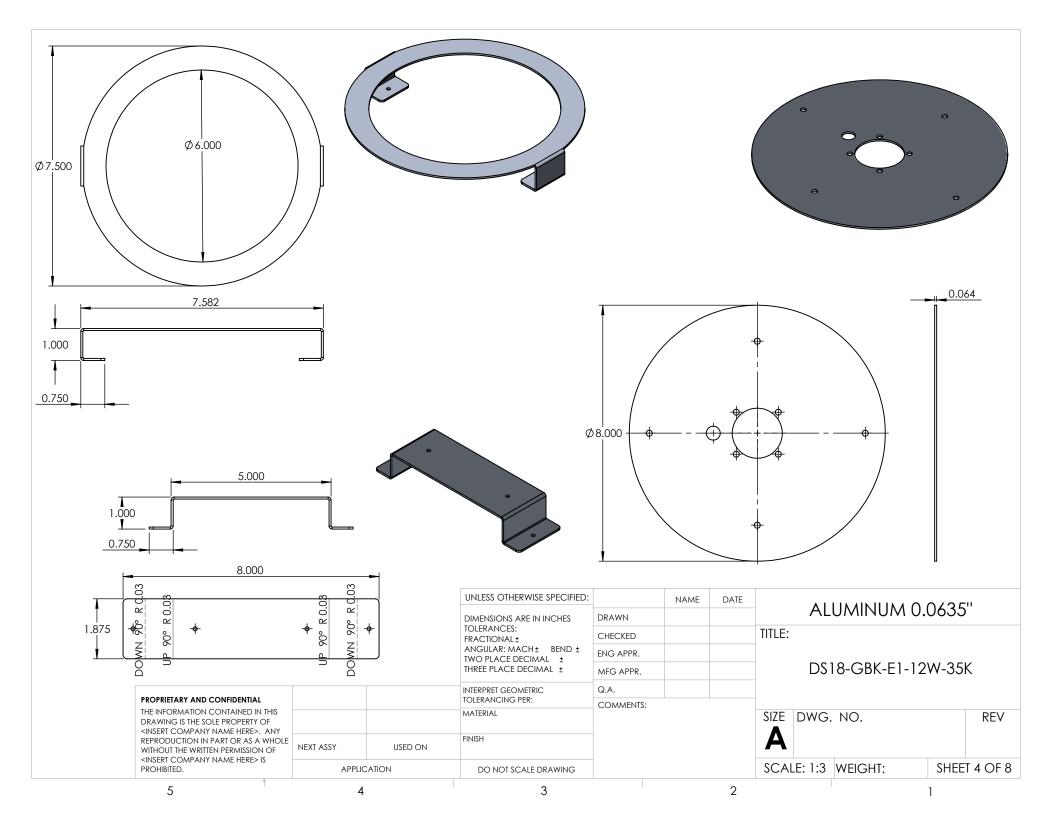

|                       |                                                                                                                                                                                                                                                                                   |                                                                                                  |                       | UNLESS OTHERWISE SPECIFIED:               |                     | NAME | DATE | CAST ALUMINUM |              |            |              |  |
|-----------------------|-----------------------------------------------------------------------------------------------------------------------------------------------------------------------------------------------------------------------------------------------------------------------------------|--------------------------------------------------------------------------------------------------|-----------------------|-------------------------------------------|---------------------|------|------|---------------|--------------|------------|--------------|--|
|                       |                                                                                                                                                                                                                                                                                   |                                                                                                  |                       | DIMENSIONS ARE IN INCHES                  | DRAWN               |      |      |               | ı            |            |              |  |
|                       |                                                                                                                                                                                                                                                                                   |                                                                                                  |                       | TOLERANCES:<br>FRACTIONAL ±               | CHECKED             |      |      | TITLE:        |              |            |              |  |
|                       |                                                                                                                                                                                                                                                                                   |                                                                                                  |                       | ANGULAR: MACH± BEND ± TWO PLACE DECIMAL ± | ENG APPR.           |      |      |               |              |            |              |  |
|                       |                                                                                                                                                                                                                                                                                   | TAINED IN THIS ROPERTY OF                                                                        |                       | THREE PLACE DECIMAL ±                     | MFG APPR.           |      |      |               | )\$18-GBK-E1 | E1-12W-35K |              |  |
|                       | PROPRIETARY AND CONFIDENTIAL THE INFORMATION CONTAINED IN THIS DRAWING IS THE SOLE PROPERTY OF <insert company="" here="" name="">. ANY REPRODUCTION IN PART OR AS A WHOLE WITHOUT THE WRITTEN PERMISSION OF <insert company="" here="" name=""> IS PROHIBITED.</insert></insert> |                                                                                                  |                       |                                           | INTERPRET GEOMETRIC | Q.A. |      |               |              |            |              |  |
|                       |                                                                                                                                                                                                                                                                                   |                                                                                                  |                       | TOLERANCING PER:                          | COMMENTS:           |      |      |               |              |            |              |  |
| [<br>-<br>-<br>-<br>- |                                                                                                                                                                                                                                                                                   |                                                                                                  |                       | MATERIAL                                  |                     |      |      | SIZE DW       | DWG. NO.     |            | REV          |  |
|                       |                                                                                                                                                                                                                                                                                   | NEXT ASSY                                                                                        | T ASSY USED ON FINISH |                                           |                     |      |      | A             |              |            |              |  |
|                       |                                                                                                                                                                                                                                                                                   | APPLICATION                                                                                      |                       | DO NOT SCALE DRAWING                      |                     |      |      | SCALE: 1      | :2 WEIGHT:   | SHEE       | T 6 OF 8     |  |
|                       |                                                                                                                                                                                                                                                                                   | PANY NAME HERE>. ANY ON IN PART OR AS A WHOLE WRITTEN PERMISSION OF  PANY NAME HERE> IS  USED ON |                       |                                           | ;                   |      |      |               |              |            | SHEET 6 OF 8 |  |