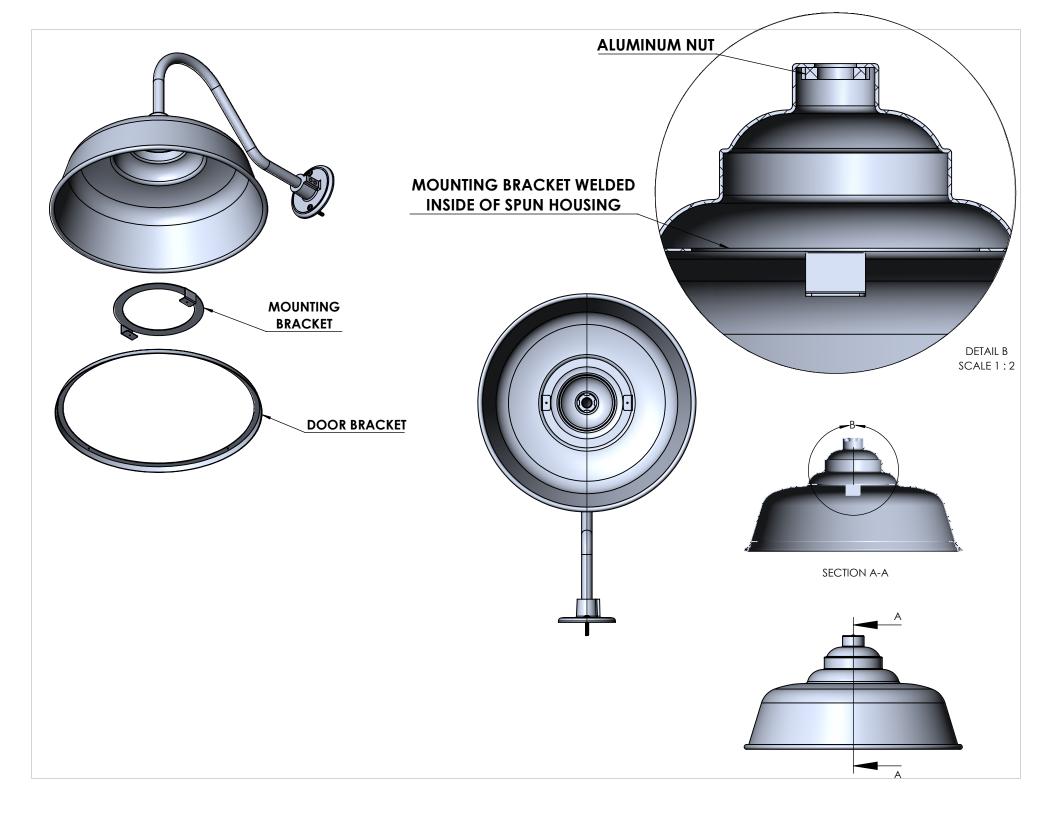

|                       |                                                                                                                                                                                                                                                                                   |                                                                                                  |                       | UNLESS OTHERWISE SPECIFIED:               |                     | NAME | DATE | CAST ALUMINUM |              |            |              |  |
|-----------------------|-----------------------------------------------------------------------------------------------------------------------------------------------------------------------------------------------------------------------------------------------------------------------------------|--------------------------------------------------------------------------------------------------|-----------------------|-------------------------------------------|---------------------|------|------|---------------|--------------|------------|--------------|--|
|                       |                                                                                                                                                                                                                                                                                   |                                                                                                  |                       | DIMENSIONS ARE IN INCHES                  | DRAWN               |      |      |               | ı            |            |              |  |
|                       |                                                                                                                                                                                                                                                                                   |                                                                                                  |                       | TOLERANCES:<br>FRACTIONAL ±               | CHECKED             |      |      | TITLE:        |              |            |              |  |
|                       |                                                                                                                                                                                                                                                                                   |                                                                                                  |                       | ANGULAR: MACH± BEND ± TWO PLACE DECIMAL ± | ENG APPR.           |      |      |               |              |            |              |  |
|                       |                                                                                                                                                                                                                                                                                   | TAINED IN THIS ROPERTY OF                                                                        |                       | THREE PLACE DECIMAL ±                     | MFG APPR.           |      |      |               | )\$18-GBK-E1 | E1-12W-35K |              |  |
|                       | PROPRIETARY AND CONFIDENTIAL THE INFORMATION CONTAINED IN THIS DRAWING IS THE SOLE PROPERTY OF <insert company="" here="" name="">. ANY REPRODUCTION IN PART OR AS A WHOLE WITHOUT THE WRITTEN PERMISSION OF <insert company="" here="" name=""> IS PROHIBITED.</insert></insert> |                                                                                                  |                       |                                           | INTERPRET GEOMETRIC | Q.A. |      |               |              |            |              |  |
|                       |                                                                                                                                                                                                                                                                                   |                                                                                                  |                       | TOLERANCING PER:                          | COMMENTS:           |      |      |               |              |            |              |  |
| [<br>-<br>-<br>-<br>- |                                                                                                                                                                                                                                                                                   |                                                                                                  |                       | MATERIAL                                  |                     |      |      | SIZE DW       | DWG. NO.     |            | REV          |  |
|                       |                                                                                                                                                                                                                                                                                   | NEXT ASSY                                                                                        | T ASSY USED ON FINISH |                                           |                     |      |      | A             |              |            |              |  |
|                       |                                                                                                                                                                                                                                                                                   | APPLICATION                                                                                      |                       | DO NOT SCALE DRAWING                      |                     |      |      | SCALE: 1      | :2 WEIGHT:   | SHEE       | T 6 OF 8     |  |
|                       |                                                                                                                                                                                                                                                                                   | PANY NAME HERE>. ANY ON IN PART OR AS A WHOLE WRITTEN PERMISSION OF  PANY NAME HERE> IS  USED ON |                       |                                           | ;                   |      |      |               |              |            | SHEET 6 OF 8 |  |