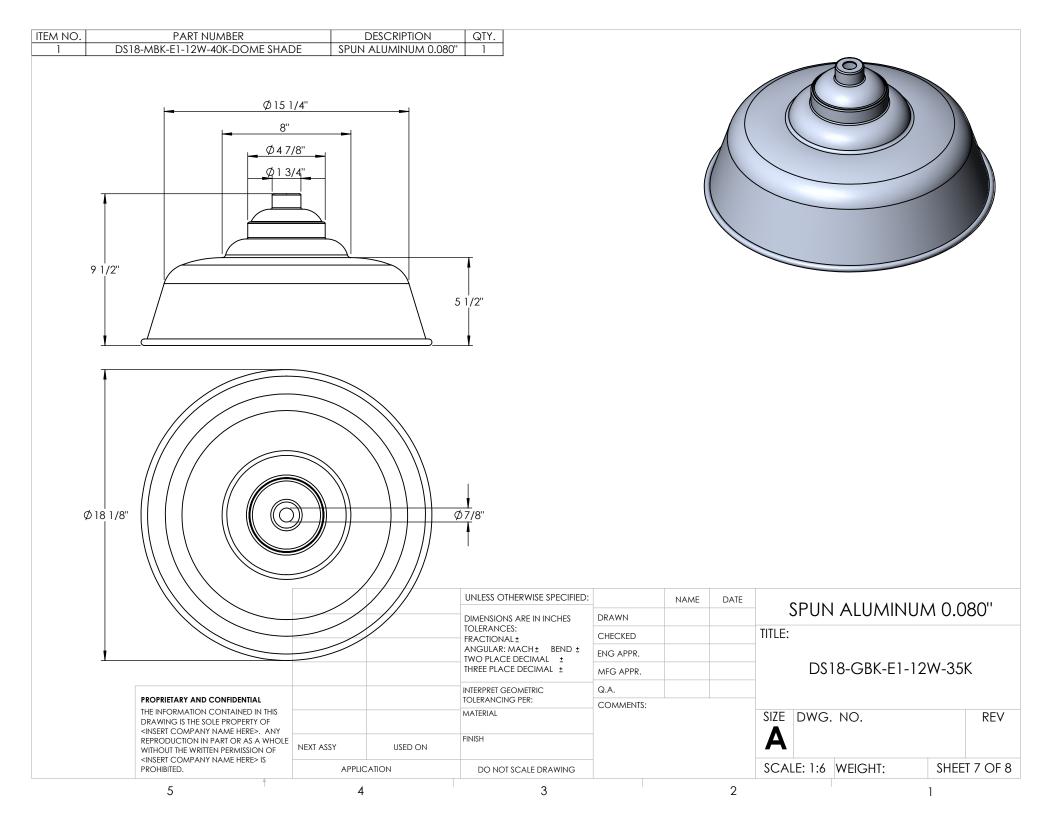

| ITEM NO. | PART NUMBER                     | DESCRIPTION   | QTY. |   |
|----------|---------------------------------|---------------|------|---|
| 1        | DS18-MBK-E1-12W-40K-CAST CANOPY | CAST ALUMINUM | 1    | l |

|                       |                                                                                                                                                                                                                                                                                   |                                                                                                  |                       | UNLESS OTHERWISE SPECIFIED:               |                     | NAME | DATE | CAST ALUMINUM |              |            |              |  |
|-----------------------|-----------------------------------------------------------------------------------------------------------------------------------------------------------------------------------------------------------------------------------------------------------------------------------|--------------------------------------------------------------------------------------------------|-----------------------|-------------------------------------------|---------------------|------|------|---------------|--------------|------------|--------------|--|
|                       |                                                                                                                                                                                                                                                                                   |                                                                                                  |                       | DIMENSIONS ARE IN INCHES                  | DRAWN               |      |      |               | ı            |            |              |  |
|                       |                                                                                                                                                                                                                                                                                   |                                                                                                  |                       | TOLERANCES:<br>FRACTIONAL ±               | CHECKED             |      |      | TITLE:        |              |            |              |  |
|                       |                                                                                                                                                                                                                                                                                   |                                                                                                  |                       | ANGULAR: MACH± BEND ± TWO PLACE DECIMAL ± | ENG APPR.           |      |      |               |              |            |              |  |
|                       |                                                                                                                                                                                                                                                                                   | TAINED IN THIS ROPERTY OF                                                                        |                       | THREE PLACE DECIMAL ±                     | MFG APPR.           |      |      |               | )\$18-GBK-E1 | E1-12W-35K |              |  |
|                       | PROPRIETARY AND CONFIDENTIAL THE INFORMATION CONTAINED IN THIS DRAWING IS THE SOLE PROPERTY OF <insert company="" here="" name="">. ANY REPRODUCTION IN PART OR AS A WHOLE WITHOUT THE WRITTEN PERMISSION OF <insert company="" here="" name=""> IS PROHIBITED.</insert></insert> |                                                                                                  |                       |                                           | INTERPRET GEOMETRIC | Q.A. |      |               |              |            |              |  |
|                       |                                                                                                                                                                                                                                                                                   |                                                                                                  |                       | TOLERANCING PER:                          | COMMENTS:           |      |      |               |              |            |              |  |
| [<br>-<br>-<br>-<br>- |                                                                                                                                                                                                                                                                                   |                                                                                                  |                       | MATERIAL                                  |                     |      |      | SIZE DW       | DWG. NO.     |            | REV          |  |
|                       |                                                                                                                                                                                                                                                                                   | NEXT ASSY                                                                                        | T ASSY USED ON FINISH |                                           |                     |      |      | A             |              |            |              |  |
|                       |                                                                                                                                                                                                                                                                                   | APPLICATION                                                                                      |                       | DO NOT SCALE DRAWING                      |                     |      |      | SCALE: 1      | :2 WEIGHT:   | SHEE       | T 6 OF 8     |  |
|                       |                                                                                                                                                                                                                                                                                   | PANY NAME HERE>. ANY ON IN PART OR AS A WHOLE WRITTEN PERMISSION OF  PANY NAME HERE> IS  USED ON |                       |                                           | ;                   |      |      |               |              |            | SHEET 6 OF 8 |  |