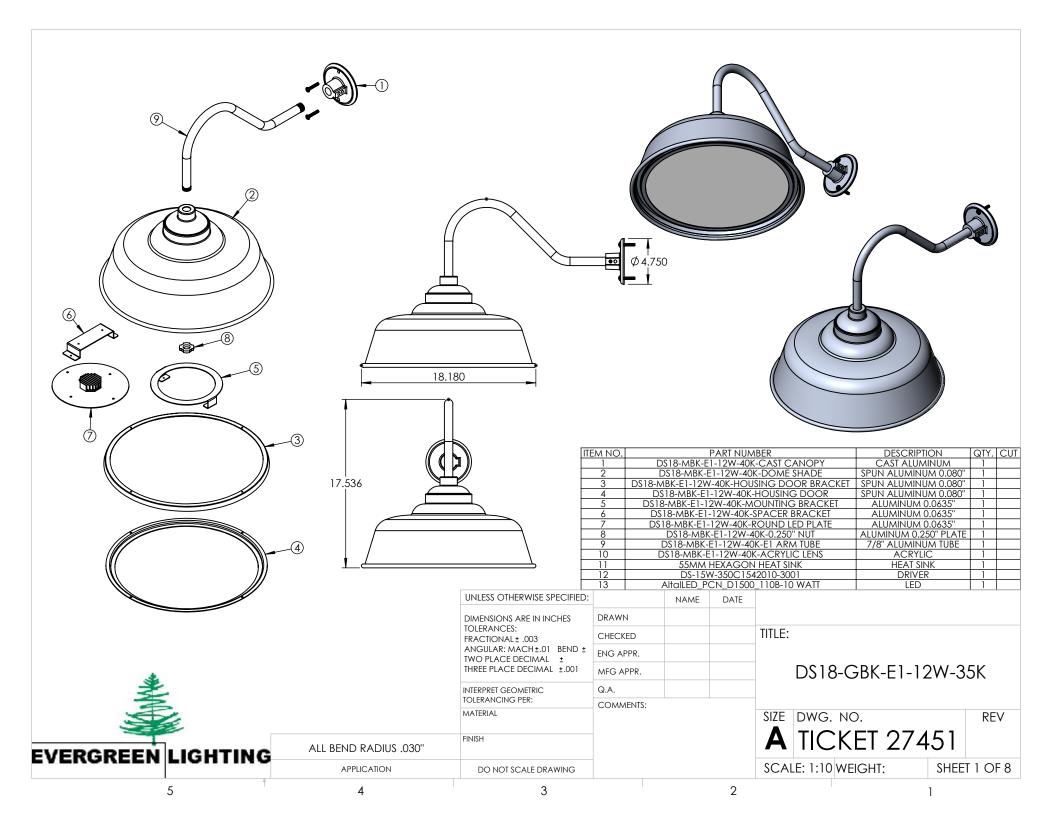

| ITEM NO. | PART NUMBER                     | DESCRIPTION   | QTY. |   |
|----------|---------------------------------|---------------|------|---|
| 1        | DS18-MBK-E1-12W-40K-CAST CANOPY | CAST ALUMINUM | 1    | l |