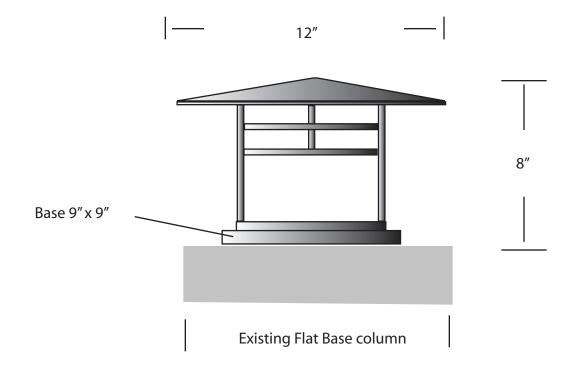

|                                      | EVERGREEN<br>LIGHTING           | REV: 0     | COLUMN TOP<br>30-CLM-12X8-12LED-9-HS |
|--------------------------------------|---------------------------------|------------|--------------------------------------|
| SPECIFICATION FEATURES Date 04-02-18 |                                 | PROJECT:   |                                      |
| Dimensions                           | 12" x 12" Hood x 8" high        | SPECIFIER: |                                      |
| Lamps                                | 12 watts of Alta LED- 3000 K    |            |                                      |
| Material                             | Aluminum                        |            |                                      |
| Finish                               | 9 = Standard Powdercoat TBD     |            | Top View                             |
| Lens                                 | Honey Swirl acrylic             |            |                                      |
| Label                                | Wet Location                    | -          |                                      |
| Voltage                              | 120/277                         |            |                                      |
| Description                          | Column fixture                  |            | $\times$                             |
| Туре                                 |                                 |            |                                      |
| 12 watts of L                        | FD- 3000K - 1 080 delivered lum | ens        |                                      |