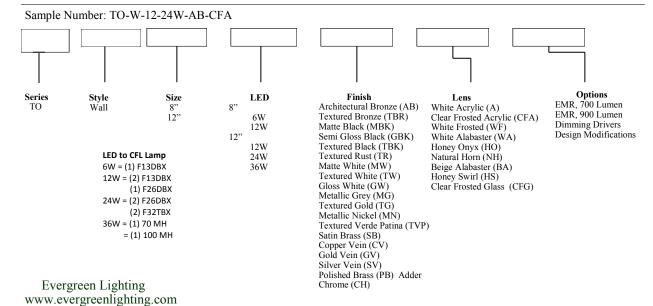

Installation

Supplied with standard mounting hardware to mount to a 4" J-box or plaster ring

# **Optics**

Contact Evergreen Lighting for complete photometrics.

#### LED

Alta #AL-R-1W-30 LED array to be mounted onto an Aluminum MPCB Board configured to the proper wattage.

The LED arrays will be centered within the Lens area and mounted on a white aluminum reflective backplate.

#### Driver

Specific Drivers will be matched with each different LED array configuration/wattage. Standard Driver features are:

- Constant Current
- 5 year warranty
- 120/277 multi-voltage power supplies
- IP66, IP67

Driver Options: 0-10V Dimming Phase Dimming Triac Dimming



8"H X 7"W X 7"D 12"H X 10"W X 12"D

#### **Toscana Series**

Labels ETL for US and Canada for wet location

# ORDERING INFORMATION