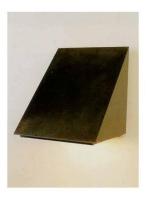

#### TOSCANA LED SERIES

Toscana LED Exterior Wedge Shaped Wall Sconce, DarkSky, features a Sleek Design with Luminous Bottom Lens, great application for shopping centers, cities, and multi family housing projects

#### Material

Paintlok Non-Rustable Steel construction for high quality appearance in a Wedge Shaped Cutoff Design, standard powdercoat finish, clear frosted acrylic flat panel lens, .125 thick

#### **Toscana Series**

Labels ETL for US and Canada for wet location