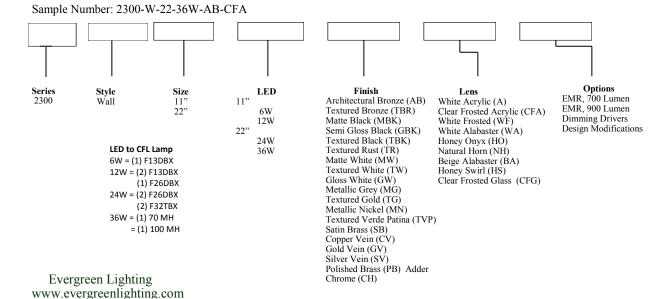

hick

## Installation

Supplied with standard mounting hardware to mount to a 4" J-box or plaster ring

# **Optics**

Contact Evergreen Lighting for complete photometrics.

#### LED

Alta #AL-R-1W-30 LED array to be mounted onto an Aluminum MPCB Board configured to the proper wattage.

The LED arrays will be centered within the Lens area and mounted on a white aluminum reflective backplate.

#### Driver

Specific Drivers will be matched with each different LED array configuration/wattage. Standard Driver features are:

- Constant Current
- 5 year warranty
- 120/277 multi-voltage power supplies
- IP66, IP67

Driver Options: 0-10V Dimming Phase Dimming Triac Dimming



6"H X 11"W X 6"D 12"H X 22"W X 12"D

## 2300 Series

Labels ETL for US and Canada for wet location

# ORDERING INFORMATION