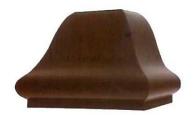

#### 2300 LED SERIES

2300 LED Exterior Palermo Cutoff Dark Sky Series features a Lantern Design with Luminous Bottom Lens, great application for shopping centers, cities, and multi family housing projects

#### Material

Paintlok Non-Rustable Steel construction for high quality appearance in a Lantern Style Cutoff Design, standard powdercoat finish, clear frosted acrylic flat panel lens, .125 thick