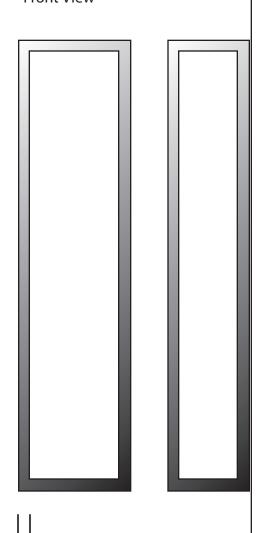

SPECIFIER:

Front View

Side view

**Back Plate** 

0

0

Solid Top

**Bottom Lens** 

Frame width is 5/8"

EVERGREEN LIGHTING WWW.EVERGREENLIGHTING.COM 1379 Ridgeway St. Pomona, CA 91768 PHONE: (909) 865-5599 FAX: (909) 865-5539

5/8"