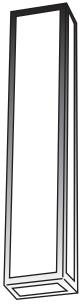

## WALL FLUSH MOUNT 901-36"-VRT-40LED-MBK-WF-STBL-WET

| SPECIFICATION FEATURES | Date 10-20-16 |
|------------------------|---------------|
|------------------------|---------------|

PROJECT:

The Strand at town Center

| Dimensions  | 36" H x 6" W x 4" D   |
|-------------|-----------------------|
| Lamps       | 40 watts of Alta LED- |
| Material    | Paintlok              |
| Finish      | Matte Black           |
| Lens        | White Frosted acrylic |
| Label       | WET Location          |
| Voltage     | 120 / 277             |
| Description | Exterior Wall Fixture |

SPECIFIER:

Front View

Side view

**Back Plate** 

0

0

Solid Top

**Bottom Lens** 

Frame width is 5/8"

EVERGREEN LIGHTING WWW.EVERGREENLIGHTING.COM 1379 Ridgeway St. Pomona, CA 91768 PHONE: (909) 865-5599 FAX: (909) 865-5539

5/8"