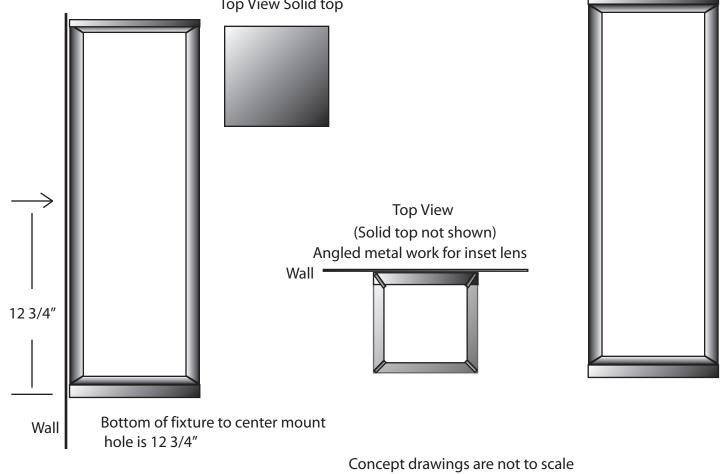

## 901MOD-25"-20LED-MBK-WF-STBL-WET-DIM

| SPECIFICATION FEATURESDate<br>04-04-19 |                                    | PROJECT:                               | Astro Hill              |
|----------------------------------------|------------------------------------|----------------------------------------|-------------------------|
| Dimensions                             | 25 1/2" H x 6 1/4" W x 7 7/8" Deep | SPECIFIER:                             |                         |
| Lamps                                  | 20 Watts Alta LED - 4100K          |                                        |                         |
| Material                               | Aluminum                           | 2,200 lumens with 0 to 10 volt dimming |                         |
| Finish                                 | Matte Black Powdercoat             |                                        |                         |
| Lens                                   | White Frosted Acrylic              |                                        |                         |
| Label                                  | Wet Location                       | type 204                               |                         |
| Voltage                                | 120 / 277                          |                                        |                         |
| Description                            | LED wall                           |                                        | Solid top / Bottom lens |
| Side View                              |                                    |                                        |                         |