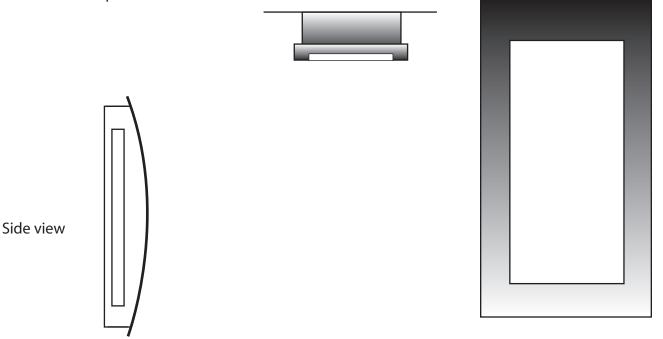

| Dimensions  | 21" H x 8 3/4" W x 3 3/4" Deep |
|-------------|--------------------------------|
| Lamps       | 16 watts of LED - 3000K        |
| Material    | Aluminum                       |
| Finish      | Matte Black Powdercoat         |
| Lens        | White Frosted acrylic lens     |
| Label       | Damp Location                  |
| Voltage     | 120 / 277                      |
| Description | Wall                           |

SPECIFIER:

1,440 delivered lumens - 93 CRI With 0 to 10 volt dimming

Fixture can be mounted vertical or horizontal

## **ADA Compliant**

Front View

Drawings are not to scale