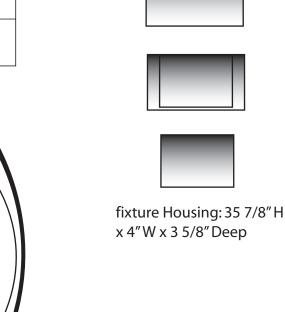

With: 0 to 10 volt dimming -Integral Emergency battery - •

Fixture Notes: Front Shield is 36" H x 5" W x 3 7/8" Deep.

Fixture housing is 35 7/8" H x 4"W x 3 5/8" deep.

This is a Side Light only Fixture.

White Frosted acrylic lens

Top and bottom view

Side Illumination only

Front View

**ADA Compliant** 

Drawings are not to scale

EVERGREEN LIGHTING WWW.EVERGREENLIGHTING.COM 1379 Ridgeway St. Pomona, CA 91768 PHONE: (909) 865-5599 FAX: (909) 865-5539