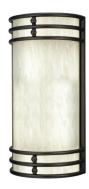

#### CALISTOGA LED SERIES

Calistoga LED Wall Sconce features a Luminous Diffuser in Acrylic, Decorative Bar Design with Ball Accent, ADA Compliant, Exterior

## Material

Aluminum Round Bar construction with decorative half ball accents, standard powdercoat finish, P95 white frosted acrylic half cylinder lens, .125 thick, with top and bottom lens or solid metal cap.

15"H X 7"W X 4"D 19"H X 9"W X 5 1/2"D 24"H X 10"W X 5 1/2"D

Calistoga Series

DELIVERED LUMENS PER WATT

2700K = 80

3000K = 90

3500K = 100

4100K = 110

5000K = 120