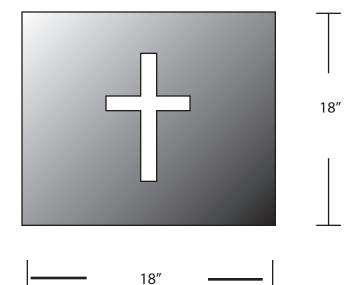

## WALL FLUSH MOUNT BX-CRS18-12LED-TBR-WF-41K

| SPECIFICATION FEATURES |                        | Date<br>03-27-17 |
|------------------------|------------------------|------------------|
| Dimensions             | 18" x 18" x 4"         |                  |
| Lamps                  | 12 watts of LED- 4100K |                  |
| Material               | Aluminum               |                  |
| Finish                 | Textured Bronze        |                  |
| Lens                   | White Frosted Acrylic  |                  |
| Label                  | WET Location           |                  |
| Voltage                | 120 / 277              |                  |
| Description            | Exterior Wall Fixture  |                  |

PROJECT:

Date

SPECIFIER:

Solid Top and Solid bottom

Side View

18"

Drawings are not to scale.

EVERGREEN LIGHTING WWW.EVERGREENLIGHTING.COM 1379 Ridgeway St. Pomona, CA 91768 PHONE: (909) 865-5599 FAX: (909) 865-5539