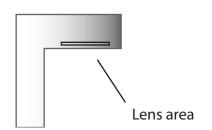

## **WALL MOUNT** BX-DN-WL-8L-9-WF-BL-WET-PE-DIM-6"

| SPECIFICATION FEATURES |                              | Date 04-12-19 |
|------------------------|------------------------------|---------------|
| 5                      |                              |               |
| Dimensions             | 6" H x 5" W x 6" E           |               |
| Lamps                  | 8 watts of LED - 3000 Kelvin |               |
| Material               | Paintlok                     |               |
| Finish                 | STD Powdercoat TBD           |               |
| Lens                   | White Frosted Acrylic        |               |
| Label                  | WET Location                 |               |
| Voltage                | 120 / 277                    |               |
| Description            | Exterior                     |               |
|                        |                              |               |