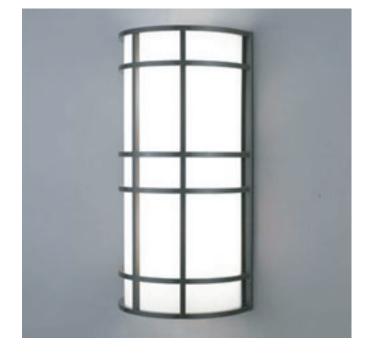

## **WALL MOUNT**

## CAM-W-15"-18W-MN-WF-TBL-WET-41K

| SPECIFICATION FEATURES | Date     |
|------------------------|----------|
|                        | 01-15-19 |

PROJECT:

| Dimensions | 15" H x 7" W x 4" D          |
|------------|------------------------------|
| Lamps      | 18 watts of LED- 4100 Kelvin |
| Material   | Aluminum                     |
| Finish     | Metallic Nickel              |
| Lens       | White Frosted Acrylic        |
| Label      | WET Location                 |
| Voltage    | 120 / 277                    |

**WALL Mount Exterior** 

Description

SPECIFIER:

1,980 lumens

Top and bottom lens

**Bottom Lens** 

JA8 Compliant

Concept drawings are not to scale.