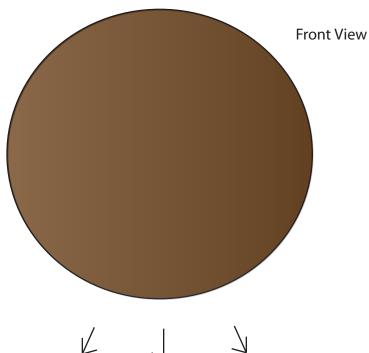

## WALL FLUSH MOUNT CL-W-12"-6LED-AB-WF-DN-WET

| SPECIFICATION FEATURES | Date<br>05-07-19 |
|------------------------|------------------|
|                        | 05-07-19         |

PROJECT:

| Dimensions  | 12" diameter x 3" E        |
|-------------|----------------------------|
| Lamps       | 6 watts of LED - Specify K |
| Material    | Aluminum                   |
| Finish      | Architectural Bronze       |
| Lens        | White Frosted acrylic      |
| Label       | Wet Location               |
| Voltage     | 120 / 277                  |
| Description | Exterior Wall Fixture      |