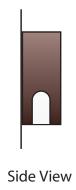

## WALL FLUSH MOUNT CL-W-12"-6LED-AB-WF-DN-WET

| SPECIFICATION FEATURES | Date<br>05-07-19 |
|------------------------|------------------|
|                        | 05-07-19         |

PROJECT:

| Dimensions  | 12" diameter x 3" E        |
|-------------|----------------------------|
| Lamps       | 6 watts of LED - Specify K |
| Material    | Aluminum                   |
| Finish      | Architectural Bronze       |
| Lens        | White Frosted acrylic      |
| Label       | Wet Location               |
| Voltage     | 120 / 277                  |
| Description | Exterior Wall Fixture      |