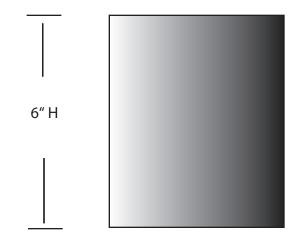

| Dimensions  | 5" Diameter x 6" H            |
|-------------|-------------------------------|
| Lamps       | 10 watts of LED - 3500K       |
| Material    | Aluminum                      |
| Finish      | Evergreen Standard Finish TBD |
| Lens        | Clear Frosted glass           |
| Label       | Damp Location                 |
| Voltage     | 120 / 277                     |
| Description | Ceiling down light            |