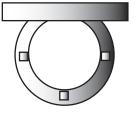

|            |
| Finish                                 | Standard Powdercoat TBD |            |
| Lens                                   | White Frosted Acrylic   |            |
| Label                                  | Wet Location            |            |
| Voltage                                | 120/277                 |            |
| Description                            | LED wall                |            |

Top lens



Solid metal bottom

Concept drawings are not to scale

EVERGREEN LIGHTING WWW.EVERGREENLIGHTING.COM 1379 Ridgeway St. Pomona, CA 91768 PHONE: (909) 865-5599 FAX: (909) 865-5539

MADE IN USA • Information appearing hereon is proprietary and confidential and may not be used without the permission of Evergreen Lighting.



MADE IN USA

Top view sketch