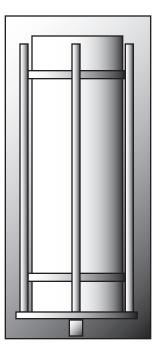

## WALL FLUSH MOUNT CYL-SQBR-W-20L-9-WF-30K-WET

| SPECIFICATION FEATURESDate<br>04-16-19 |                         | PROJECT:   |
|----------------------------------------|-------------------------|------------|
| Dimensions                             | 26"H x 9"W x 10"D       | SPECIFIER: |
| Lamps                                  | 20 Watts of LED - 3000K |            |
| Material                               | Aluminum                |            |
| Finish                                 | Standard Powdercoat TBD |            |
| Lens                                   | White Frosted Acrylic   |            |
| Label                                  | Wet Location            |            |
| Voltage                                | 120/277                 |            |
| Description                            | LED wall                |            |

Top lens

Solid metal bottom

Concept drawings are not to scale

EVERGREEN LIGHTING WWW.EVERGREENLIGHTING.COM 1379 Ridgeway St. Pomona, CA 91768 PHONE: (909) 865-5599 FAX: (909) 865-5539

MADE IN USA • Information appearing hereon is proprietary and confidential and may not be used without the permission of Evergreen Lighting.