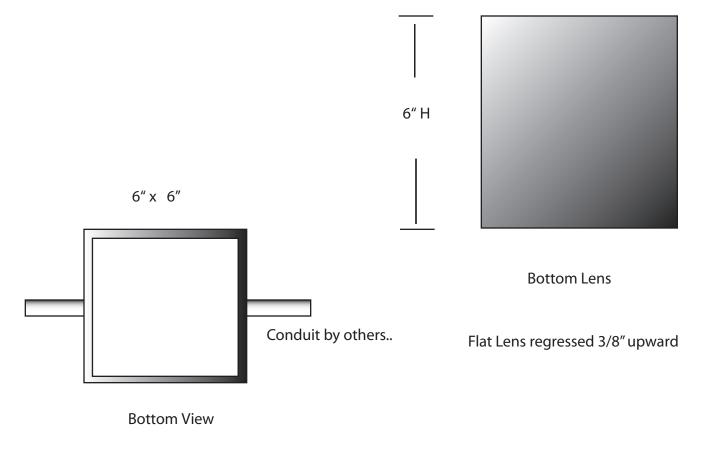

## CYLSQ-CM6X6-24L-9-CFG-2KO-DIM

| SPECIFICATION FEATURES |                               | Date<br>11-20-18 |
|------------------------|-------------------------------|------------------|
| Dimensions             | 6" x 6" x 6" H                |                  |
| Lamps                  | 24watts of LED - 4100K        |                  |
| Material               | Aluminum                      |                  |
| Finish                 | Evergreen Standard Finish TBD |                  |
| Lens                   | Clear Frosted glass           |                  |
| Label                  | Damp Location                 |                  |
| Voltage                | 120 / 277                     |                  |
| Description            | Ceiling down light            |                  |