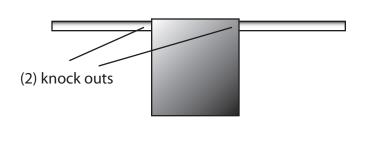

## CYLSQ-CM6X6-24L-9-CFG-2KO-DIM

| SPECIFICATION FEATURES |                               | Date<br>11-20-18 |
|------------------------|-------------------------------|------------------|
| Dimensions             | 6" x 6" x 6" H                |                  |
| Lamps                  | 24watts of LED - 4100K        |                  |
| Material               | Aluminum                      |                  |
| Finish                 | Evergreen Standard Finish TBD |                  |
| Lens                   | Clear Frosted glass           |                  |
| Label                  | Damp Location                 |                  |
| Voltage                | 120 / 277                     |                  |
| Description            | Ceiling down light            |                  |