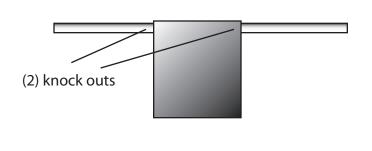

## CEILING MOUNT CYLSQ-CM8X8-24L-9-CFG-2KO-DIM

| SPECIFICATION FEATURES |                               | Date<br>11-20-18 |
|------------------------|-------------------------------|------------------|
| Dimensions             | 8" x 8" x 8" H                |                  |
| Lamps                  | 24watts of LED - 4100K        |                  |
| Material               | Aluminum                      |                  |
| Finish                 | Evergreen Standard Finish TBD |                  |
| Lens                   | Clear Frosted glass           |                  |
| Label                  | Damp Location                 |                  |
| Voltage                | 120 / 277                     |                  |
| Description            | Ceiling down light            |                  |