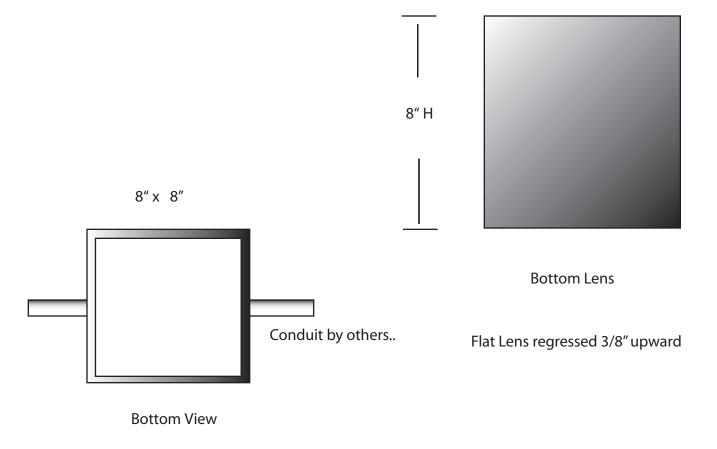

## CEILING MOUNT CYLSQ-CM8X8-24L-9-CFG-2KO-DIM

| SPECIFICATION FEATURES |                               | Date<br>11-20-18 |
|------------------------|-------------------------------|------------------|
| Dimensions             | 8" x 8" x 8" H                |                  |
| Lamps                  | 24watts of LED - 4100K        |                  |
| Material               | Aluminum                      |                  |
| Finish                 | Evergreen Standard Finish TBD |                  |
| Lens                   | Clear Frosted glass           |                  |
| Label                  | Damp Location                 |                  |
| Voltage                | 120 / 277                     |                  |
| Description            | Ceiling down light            |                  |